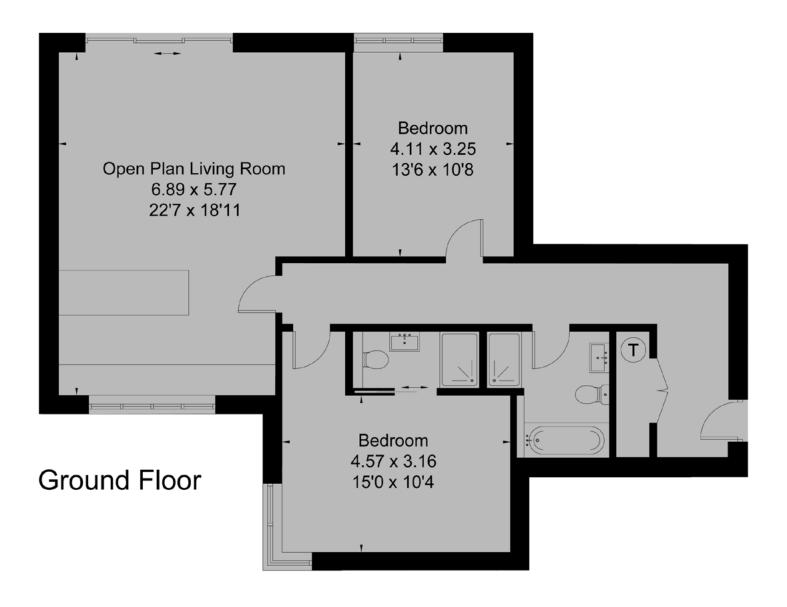

viewed on a desktop screen or in landscape mode on your smartphone or tablet.

## 01202 007373

info@luxuryandprestige.co.uk www.luxuryandprestige.co.uk







## Apartment 2, 14 Golf Links Road, Ferndown, BH22 8BY

Approximate Floor Area = 92.9 sq m / 1000 sq ft









Apartment 3 Thomas Court





Can't wait to view in person?

Simply click on the thumbnail opposite to take a step inside and explore this beautiful home.

This fully immersive experience allows you to 'click and drag' your way through the property at your own pace. It is best viewed on a desktop screen or in landscape mode on your smartphone or tablet.



info@luxuryandprestige.co.uk www.luxuryandprestige.co.uk





## Apartment 3, 14 Golf Links Road, Ferndown, BH22 8BY

Approximate Floor Area = 95.5 sq m / 1028 sq ft















Can't wait to view in person?

Simply click on the thumbnail opposite to take a step inside and explore this beautiful home.

This fully immersive experience allows you to 'click and drag' your way through the property at your own pace. It is best viewed on a desktop screen or in landscape mode on your smartphone or tablet.



info@luxuryandprestige.co.uk www.luxuryandprestige.co.uk







## Apartment 4, 14 Golf Links Road, Ferndown, BH22 8BY

Approximate Floor Area = 92.7 sq m / 998 sq ft



First Floor







Apartment 5 Thomas Court





Can't wait to view in person?

Simply click on the thumbnail opposite to take a step inside and explore this beautiful home.

This fully immersive experience allows you to 'click and drag' your way through the property at your own pace. I