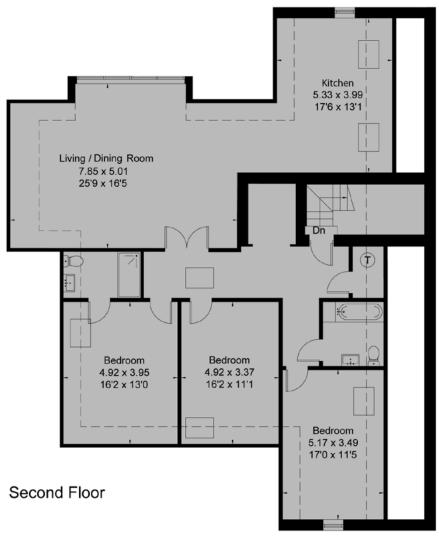

## Floorplan

## Apartment 6, 14 Golf Links Road, Ferndown, BH22 8BY

Approximate Floor Area = 166.5 sq m / 1792 sq ft