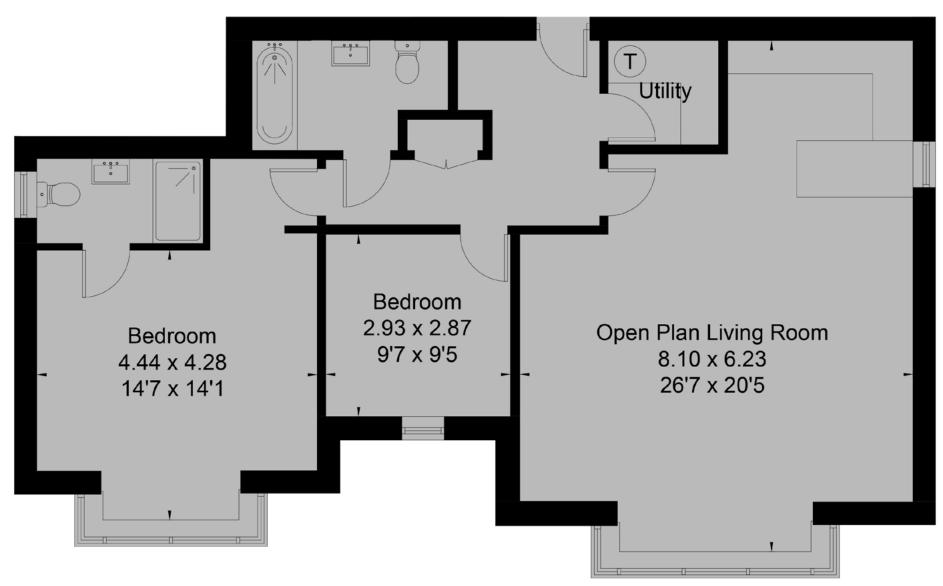

## Apartment 4, 14 Golf Links Road, Ferndown, BH22 8BY

Approximate Floor Area = 92.7 sq m / 998 sq ft

First Floor

Apartment 5 Thomas Court

Can't wait to view in person?

Simply click on the thumbnail opposite to take a step inside and explore this beautiful home.