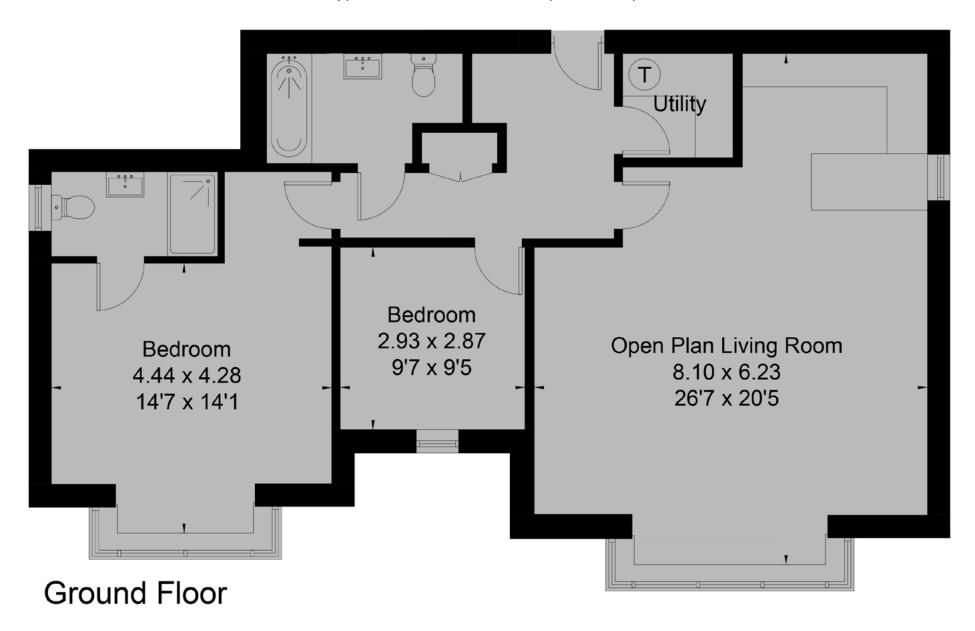

## **Ground Floor**

Apartment 2 Thomas Court

Can't wait to view in person?

Simply click on the thumbnail opposite to take a step inside and explore this beautiful home.

This fully immersive experience allows you to 'click and drag' your way through the property at your own pace. It is best viewed on a desktop screen or in landscape mode on your smartphone or tablet.

## Apartment 2, 14 Golf Links Road, Ferndown, BH22 8BY

Approximate Floor Area = 92.9 sq m / 1000 sq ft

Apartment 3 Thomas Court

Can't wait to view in person?

Simply click on the thumbnail opposite to take a step inside and explore this beautiful home.