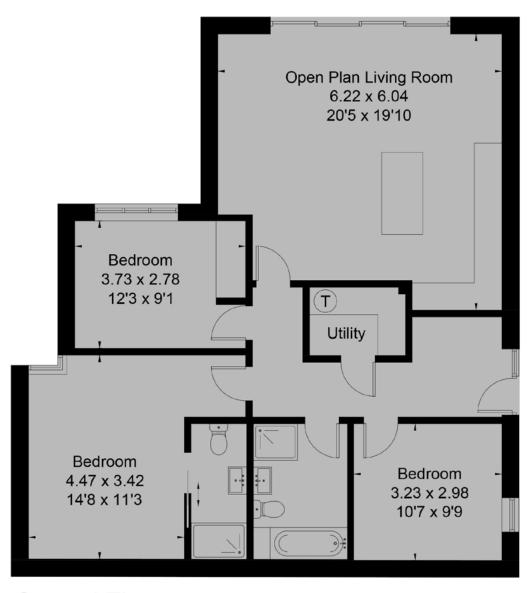

## Apartment 2, 14 Golf Links Road, Ferndown, BH22 8BY

Approximate Floor Area = 92.9 sq m / 1000 sq ft

Apartment 3 Thomas Court

Can't wait to view in person?

Simply click on the thumbnail opposite to take a step inside and explore this beautiful home.