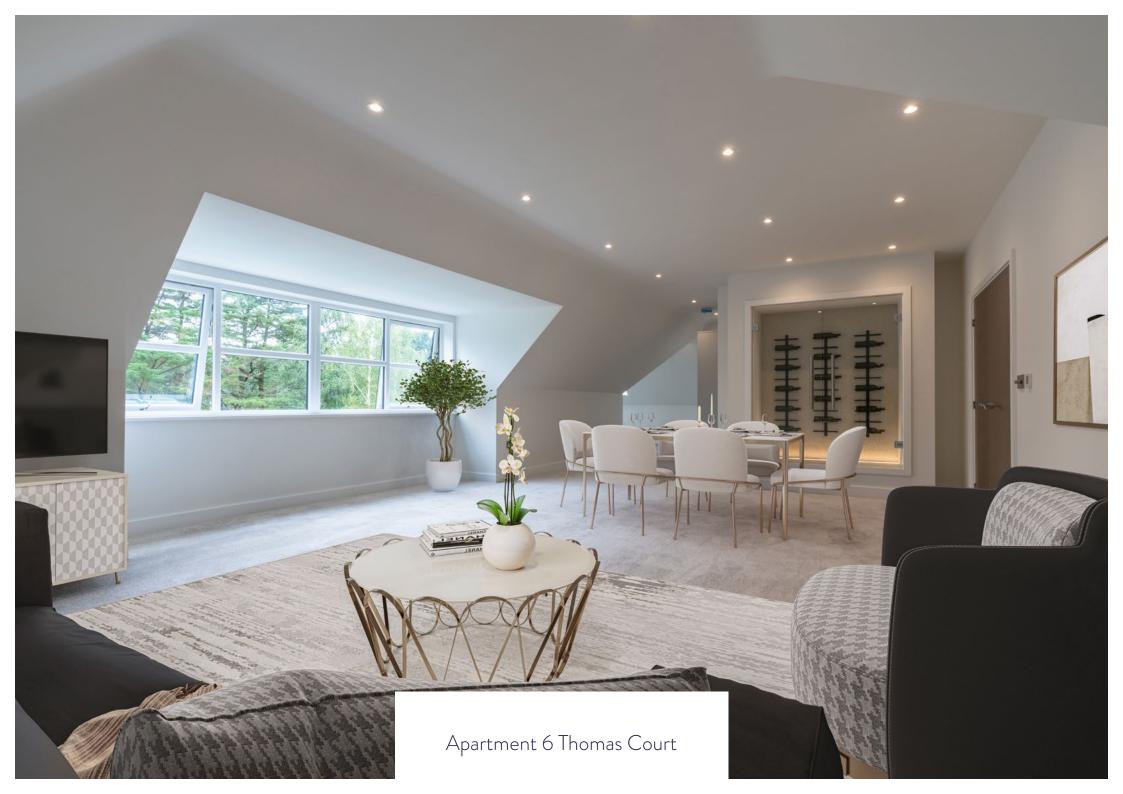

## Apartment 5, 14 Golf Links Road, Ferndown, BH22 8BY

Approximate Floor Area = 117.2 sq m / 1262 sq ft Balcony Area = 41.4 sq m / 446 sq ft

First Floor

Apartment 6 Thomas Court

Can't wait to view in person?

Simply click on the thumbnail opposite to take a step inside and explore this beautiful home.

This fully immersive experience allows you to 'click and drag' your way through the property at your own pace. It is best viewed on a desktop screen or in landscape mode on your smartphone or tablet.