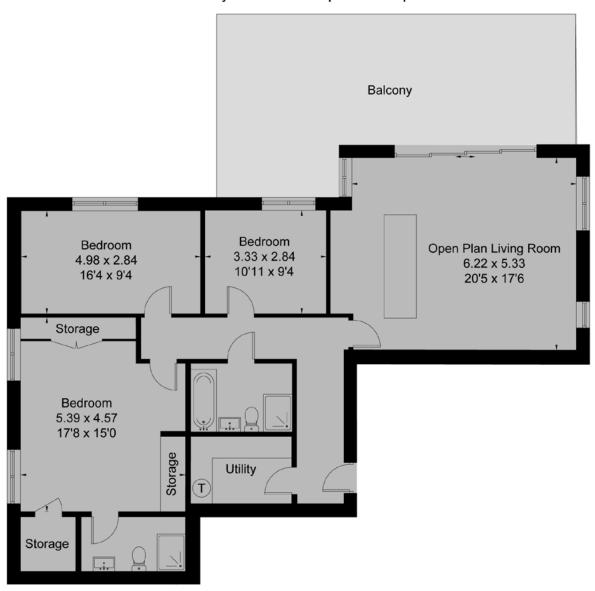

## Floorplan

## Apartment 6, 14 Golf Links Road, Ferndown, BH22 8BY

Approximate Floor Area = 166.5 sq m / 1792 sq ft