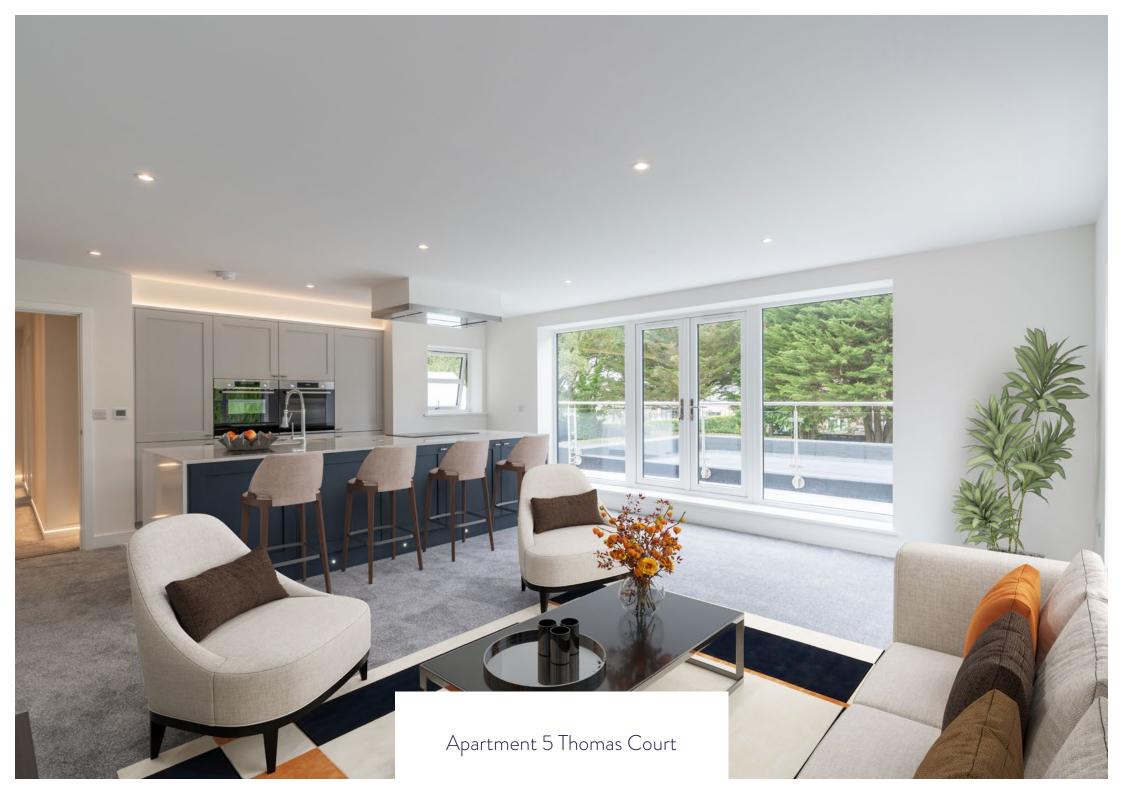

## Apartment 5, 14 Golf Links Road, Ferndown, BH22 8BY

Approximate Floor Area = 117.2 sq m / 1262 sq ft Balcony Area = 41.4 sq m / 446 sq ft

First Floor

Apartment 6 Thomas Court

Can't wait to view in person?