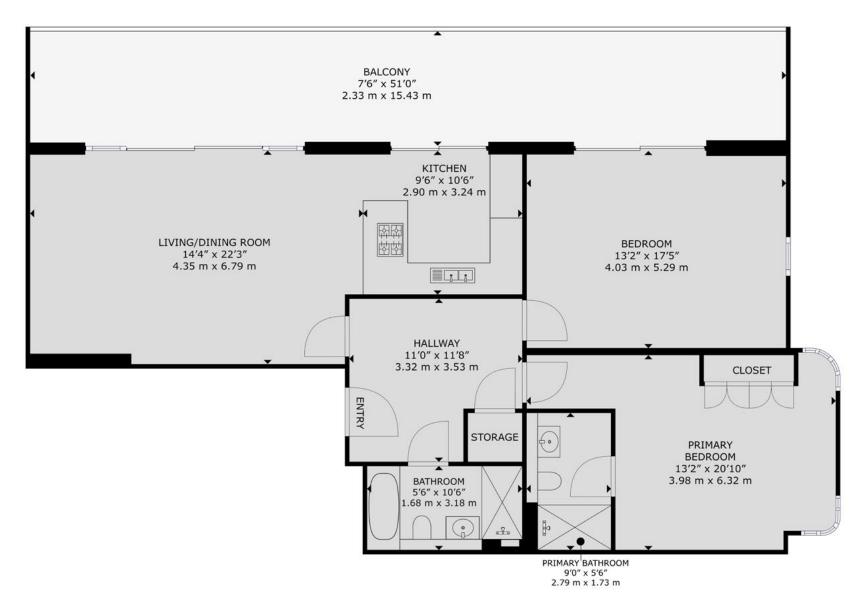

## Floorplan

### Apartment 23 Radcliffe Court, 51 Manor Road, Bournemouth, BH1 3FH

GROSS INTERNAL AREA
FLOOR PLAN: 1,119 sq. ft, 103 m<sup>2</sup>
EXCLUDED AREA: BALCONY: 386 sq. ft, 35 m<sup>2</sup>
SIZES AND DIMENSIONS ARE APPROXIMATE, ACTUAL MAY VARY