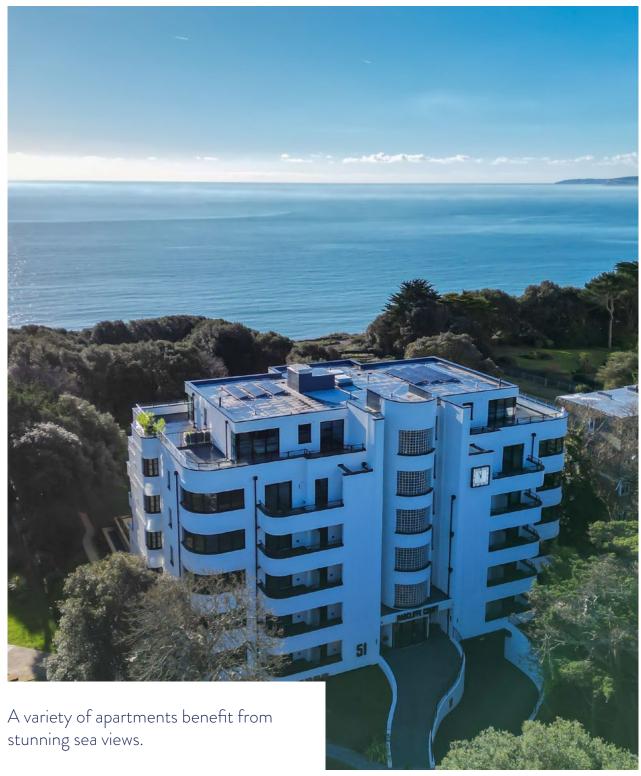

#### Summary

Radcliffe Court is a stylishly designed Art Deco apartment block built to an exceptional standard. This new build development offers 26 luxury homes with a large selection of apartments enjoying panoramic sea views.

The development comprises a range of 2 and 3 bedroom apartments as well as two duplex apartments and a penthouse. All the apartments benefit from their own private outside areas along with landscaped communal grounds with a water feature and seating area to be enjoyed by all the residents. There is also a footpath that leads you directly to the cliff top providing easy access to Bournemouth's award winning beaches below. All the apartments benefit from secure underground parking along with lift access to all floors. Radcliffe Court is located on a tree lined premier road on Bournemouth's beautiful East Cliff, the town centre is within walking distance as well national and local transport links.