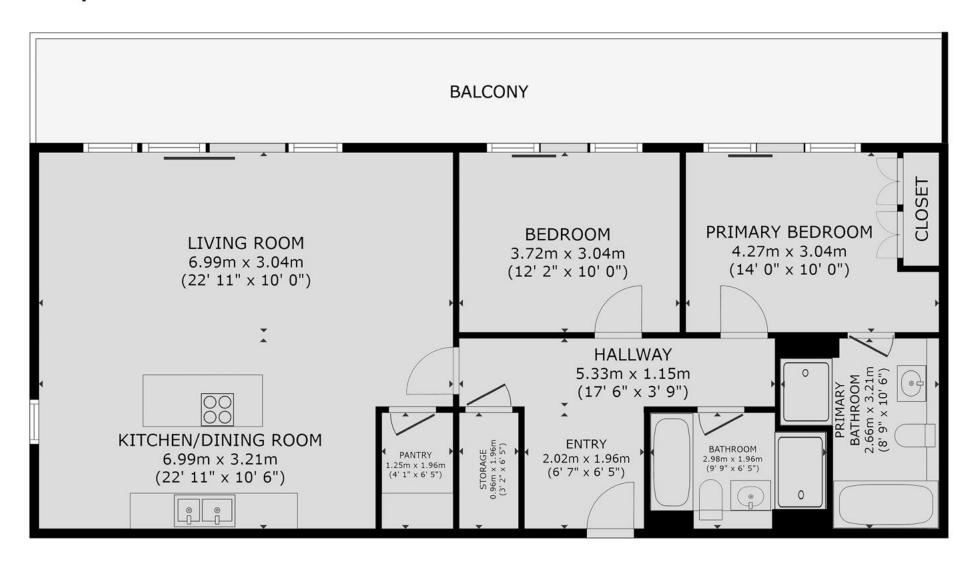

## Floorplan

## Apartment 18 Radcliffe Court, 51 Manor Road, East Cliff, Bournemouth, BH1 3FH

GROSS INTERNAL AREA
APARTMENT: 1,037 sq. ft, 96 m2
(EXCLUDED AREAS: BALCONY: 290 sq. ft, 27 m2)
SIZES AND DIMENSIONS ARE APPROXIMATE, ACTUAL MAY VARY.