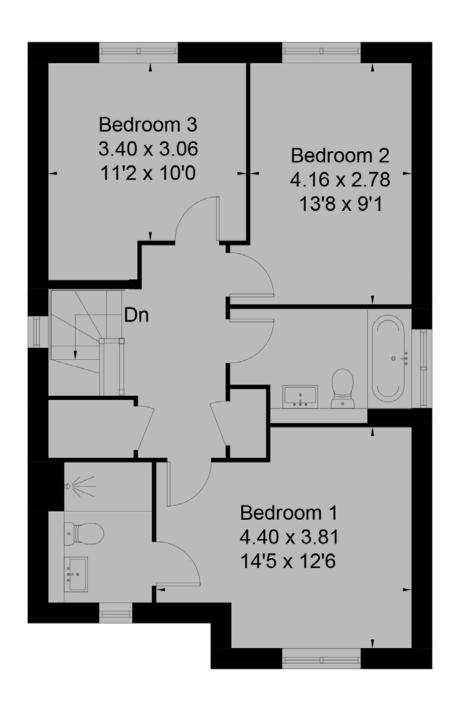

### **GROSS INTERNAL AREA**

Apartment: 949 sq. ft / 88 m<sup>2</sup>

**Ground Floor** 

Apartment 3, 135-137 Christchurch Road, Ferndown, BH22 8TB