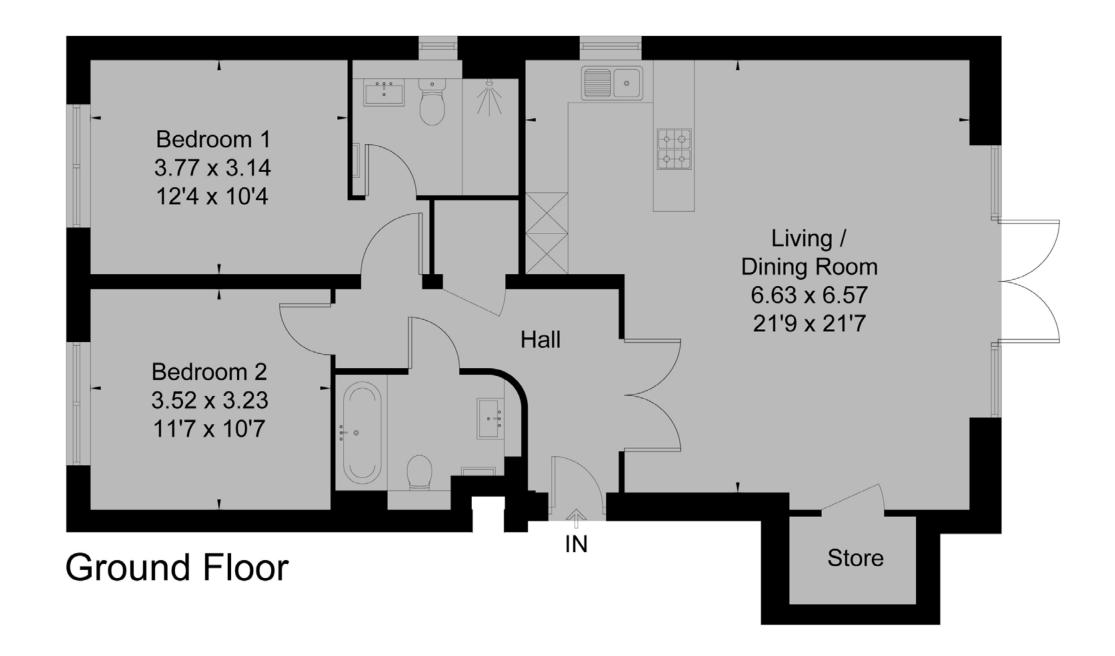

### **GROSS INTERNAL AREA**

Apartment: 949 sq. ft / 88 m<sup>2</sup>

**Ground Floor** 

Apartment 3, 135-137 Christchurch Road, Ferndown, BH22 8TB