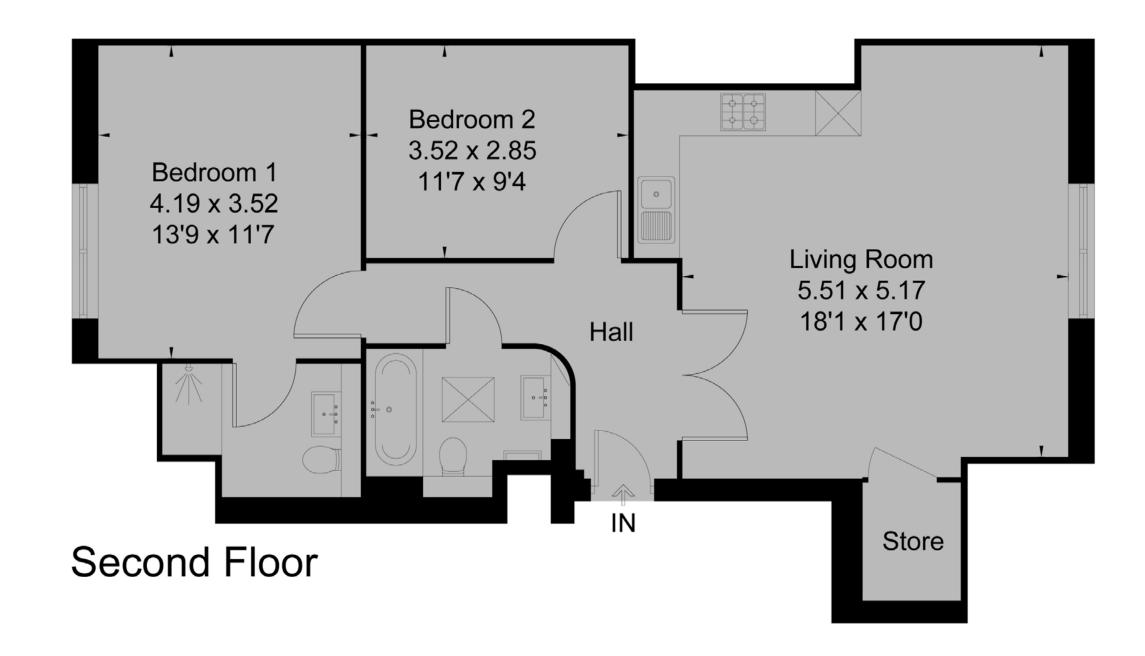

### **GROSS INTERNAL AREA**

Apartment: 803 sq. ft / 75 m<sup>2</sup>

Apartment 6, 135-137 Christchurch Road, Ferndown, BH22 8TB

### **GROSS INTERNAL AREA**

Apartment: 798 sq. ft / 74 m<sup>2</sup>

Second Floor

Plot 7, 135-137 Christchurch Road, Ferndown, BH22 8TB