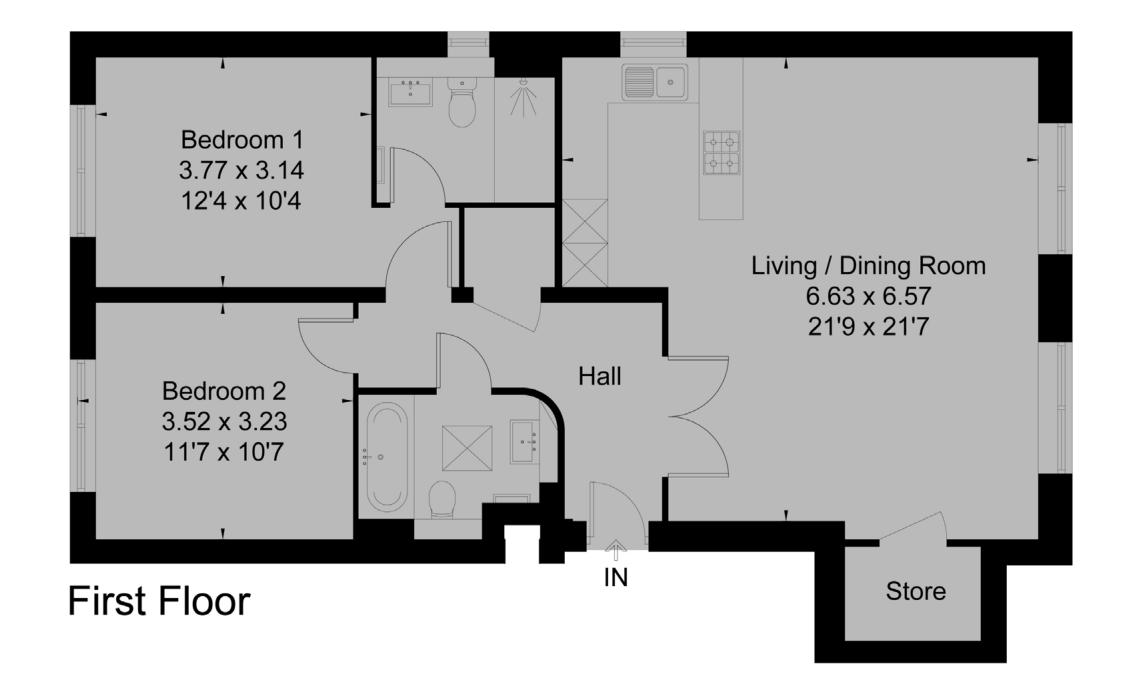

### **GROSS INTERNAL AREA**

Apartment: 949 sq. ft / 88 m<sup>2</sup>

**Ground Floor** 

Apartment 3, 135-137 Christchurch Road, Ferndown, BH22 8TB

### **GROSS INTERNAL AREA**

Apartment: 930 sq. ft / 86 m<sup>2</sup>

Apartment 4, 135-137 Christchurch Road, Ferndown, BH22 8TB