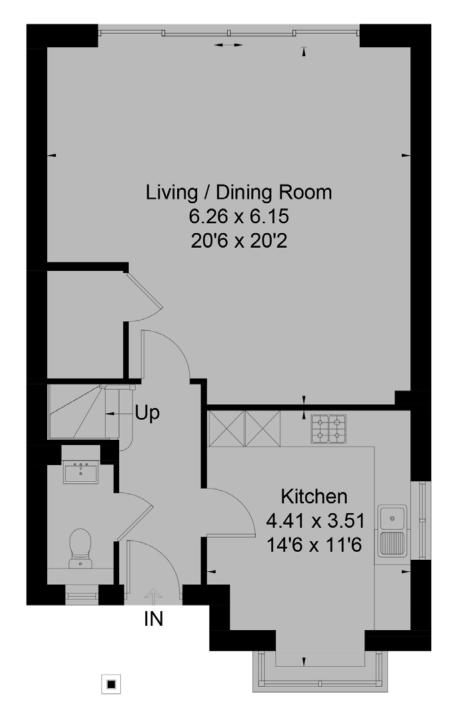

### **GROSS INTERNAL AREA**

Apartment: 949 sq. ft / 88 m<sup>2</sup>

**Ground Floor** 

Apartment 3, 135-137 Christchurch Road, Ferndown, BH22 8TB