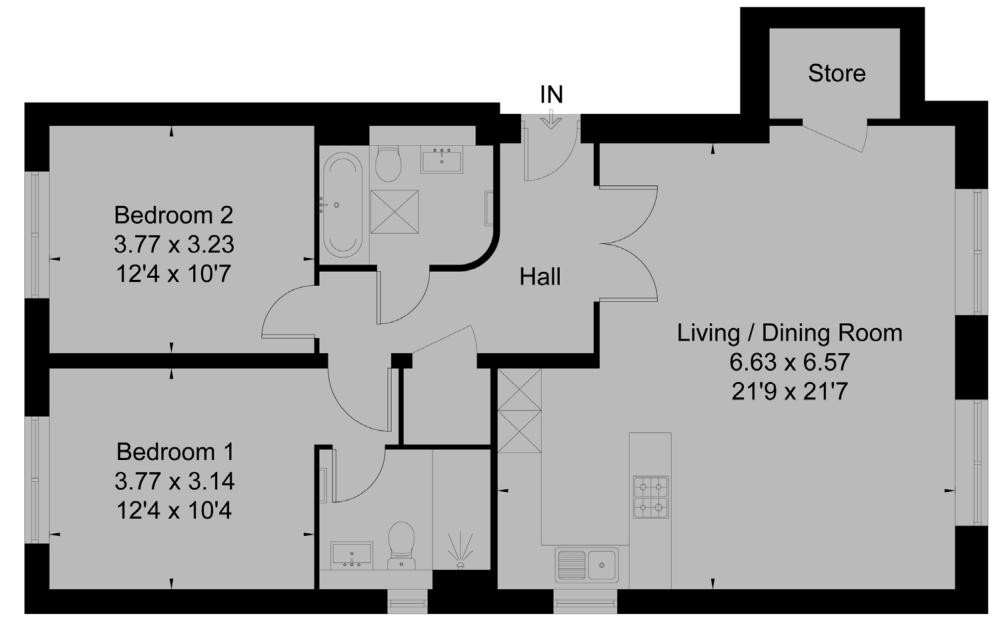

### **GROSS INTERNAL AREA**

Apartment: 930 sq. ft / 86 m<sup>2</sup>

Apartment 4, 135-137 Christchurch Road, Ferndown, BH22 8TB

### **GROSS INTERNAL AREA**

Apartment: 93

935 sq. ft / 87 m<sup>2</sup>

First Floor

Apartment 5, 135-137 Christchurch Road, Ferndown, BH22 8TB