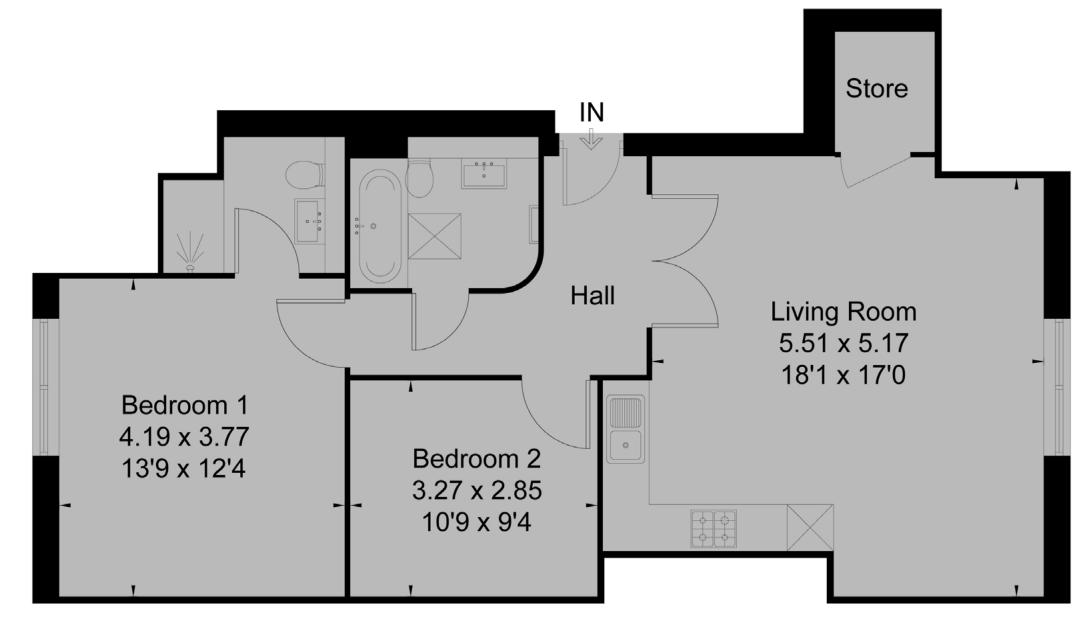

### **GROSS INTERNAL AREA**

Apartment: 798 sq. ft / 74 m<sup>2</sup>

Second Floor

Plot 7, 135-137 Christchurch Road, Ferndown, BH22 8TB