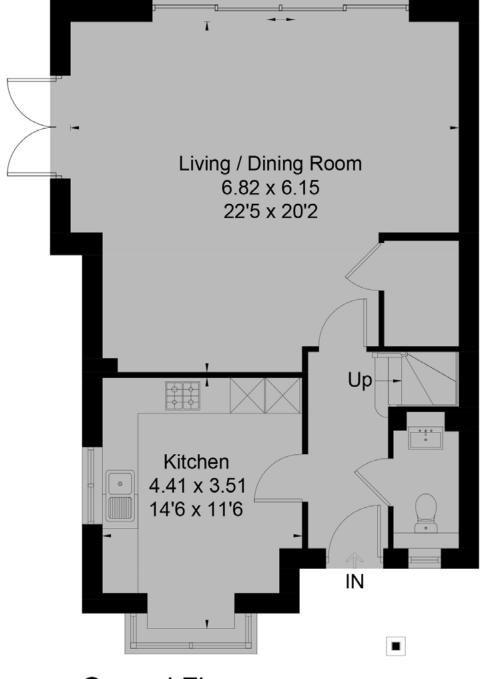

### **GROSS INTERNAL AREA**

Apartment: 930 sq. ft / 86 m<sup>2</sup>

Apartment 4, 135-137 Christchurch Road, Ferndown, BH22 8TB