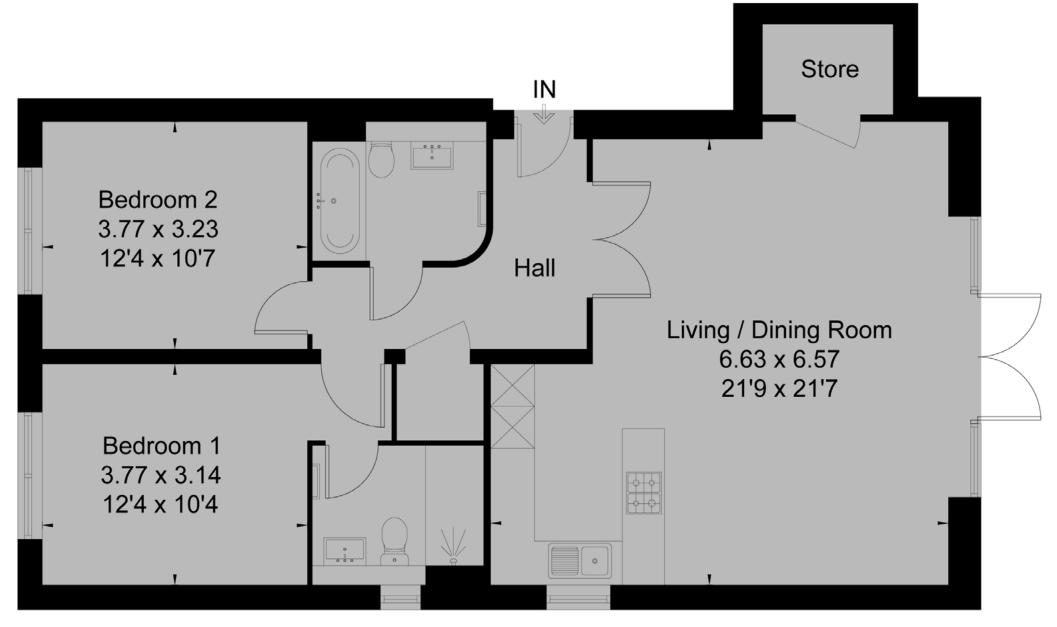

### **GROSS INTERNAL AREA**

Apartment: 949 sq. ft / 88 m<sup>2</sup>

**Ground Floor** 

Apartment 3, 135-137 Christchurch Road, Ferndown, BH22 8TB