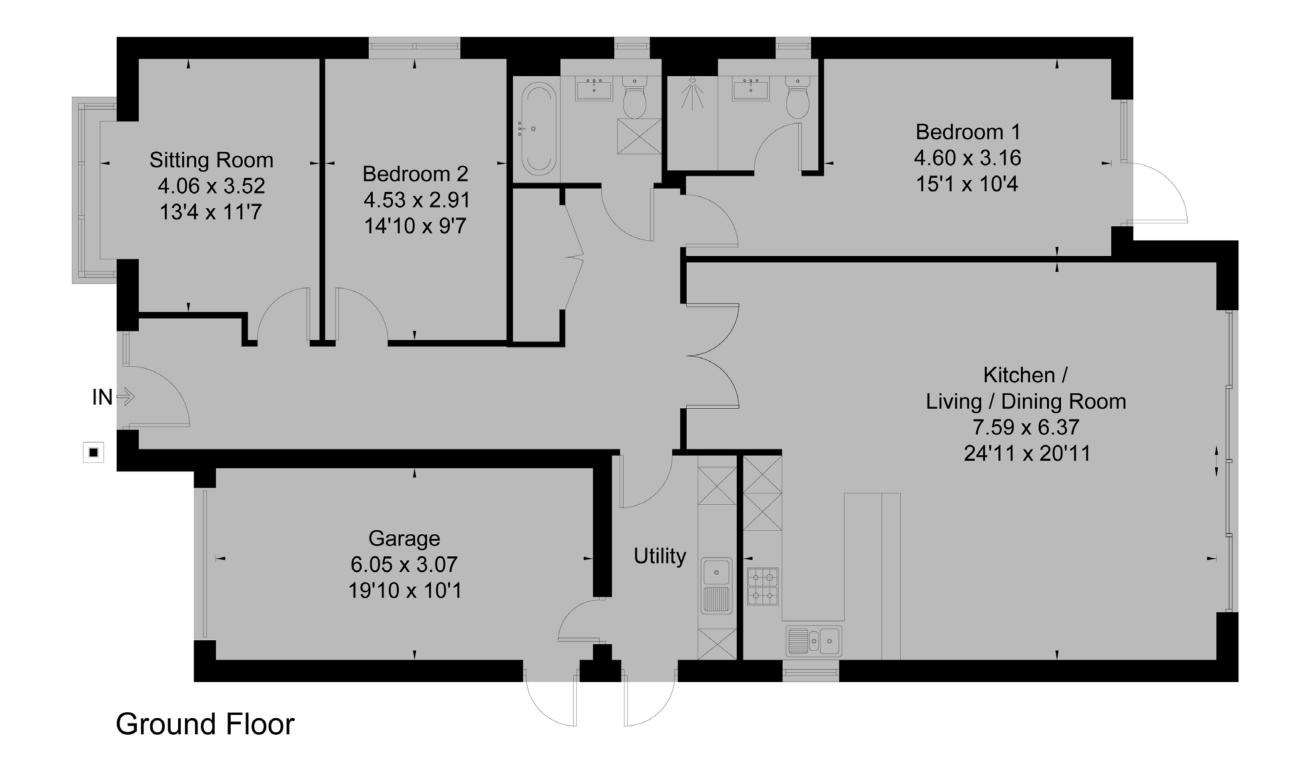

### **GROSS INTERNAL AREA**

House: 1,323 sq. ft / 123 m<sup>2</sup>

Sizes and dimensions are approximate, actual may vary.

**Ground Floor** 

First Floor

Luxury and Prestige E: info@luxuryandprestige.com luxuryandprestige.com luxuryandprestige.com