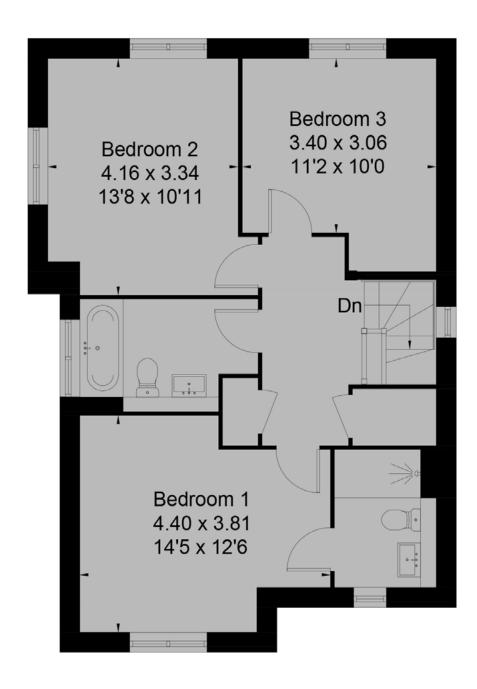

### **GROSS INTERNAL AREA**

Apartment: 930 sq. ft / 86 m<sup>2</sup>

Apartment 4, 135-137 Christchurch Road, Ferndown, BH22 8TB