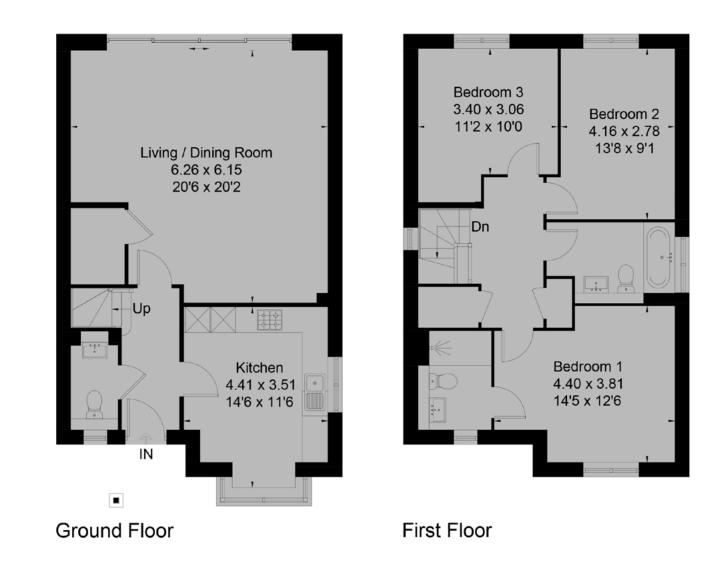

# Plot 7, 135-137 Christchurch Road, Ferndown, BH22 8TB

Approximate Floor Area = 122.9 sq m / 1323 sq ft

4