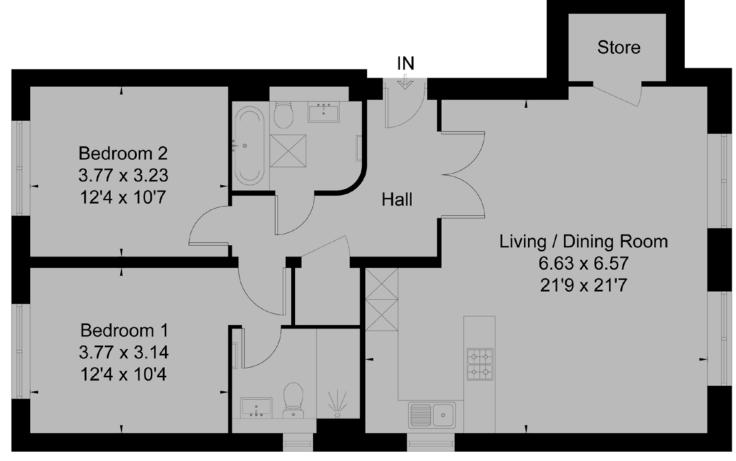

### Apartment 1, 135-137 Christchurch Road, Ferndown, BH22 8TB Approximate Floor Area = 87.7 sq m / 944 sq ft

This floor plan has been drawn in accordance with RICS Property Measurement 2nd edition.