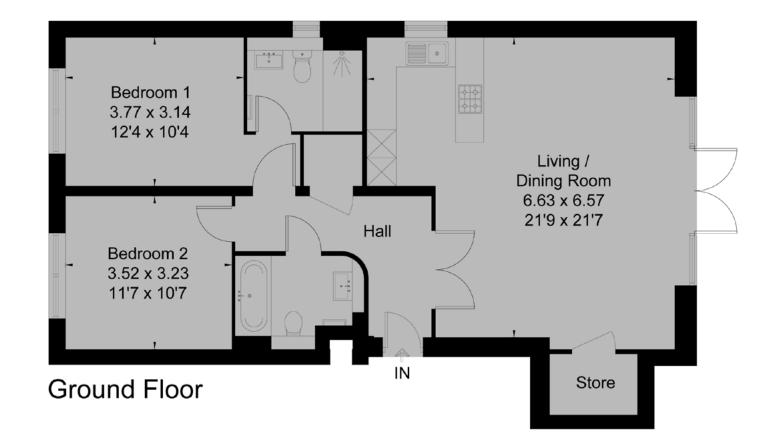

### Apartment 2, 135-137 Christchurch Road, Ferndown, BH22 8TB

Approximate Floor Area = 88.2 sq m / 949 sq ft

Ground Floor

This floor plan has been drawn in accordance with RICS Property Measurement 2nd edition.