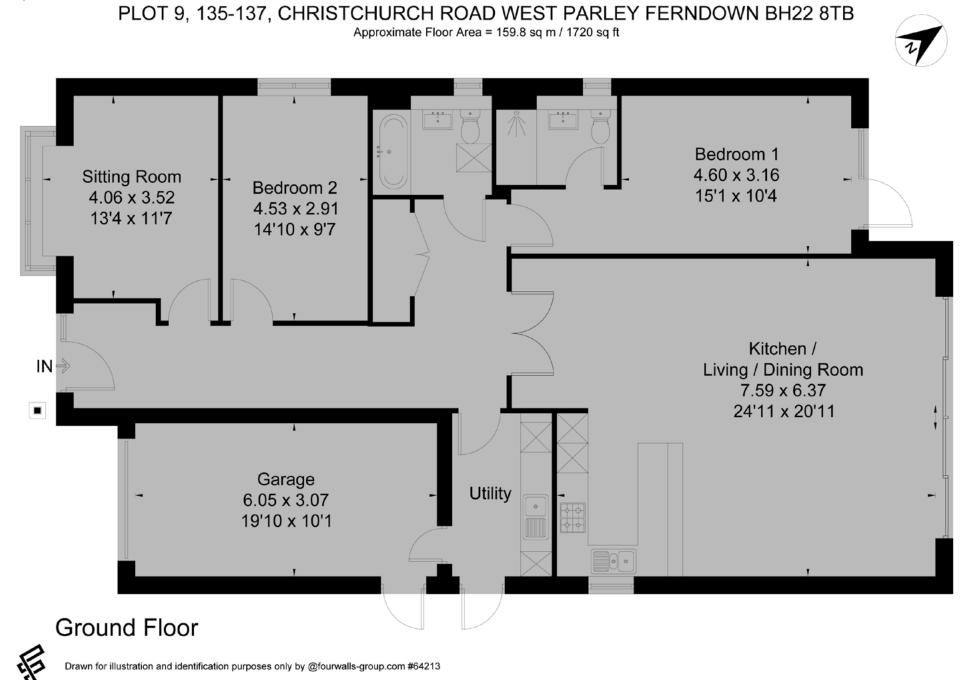

# Plot 7, 135-137 Christchurch Road, Ferndown, BH22 8TB

Approximate Floor Area = 122.9 sq m / 1323 sq ft

4