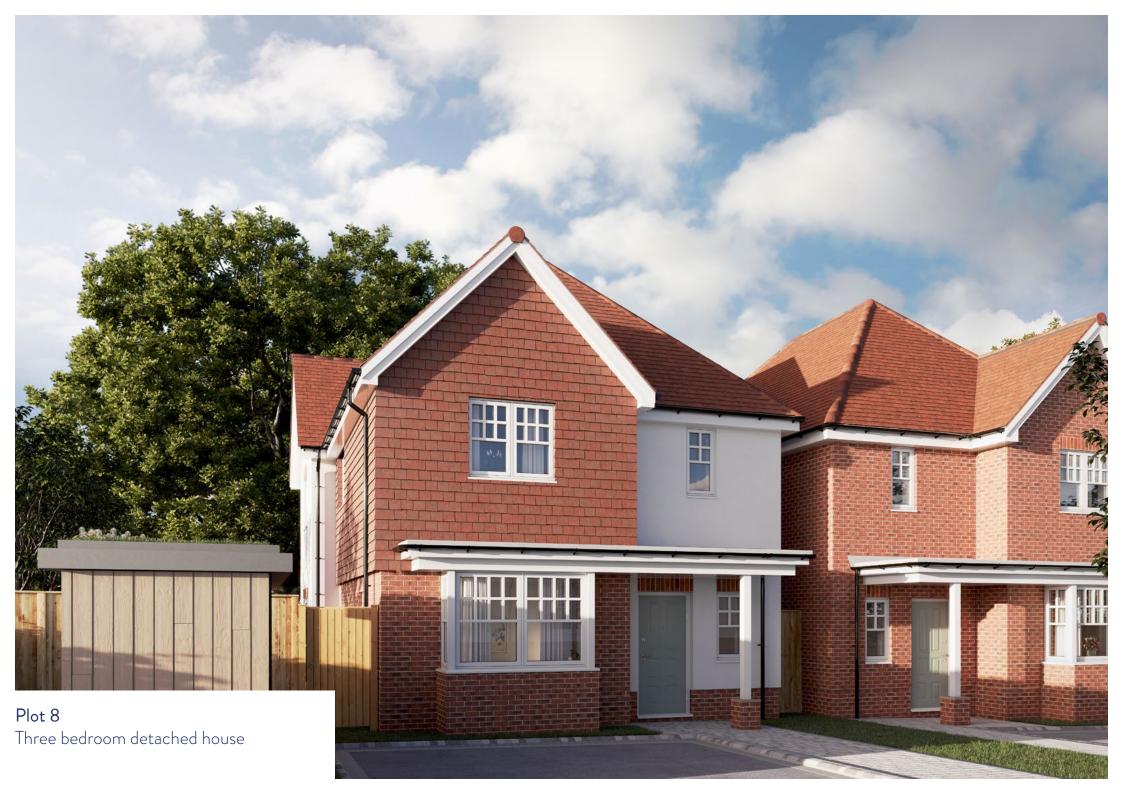

### Plot 8, 135-137 Christchurch Road, Ferndown, BH22 8TB Approximate Floor Area = 127.3 sq m / 1370 sq ft

-

Drawn for illustration and identification purposes only by @fourwalls-group.com #64213