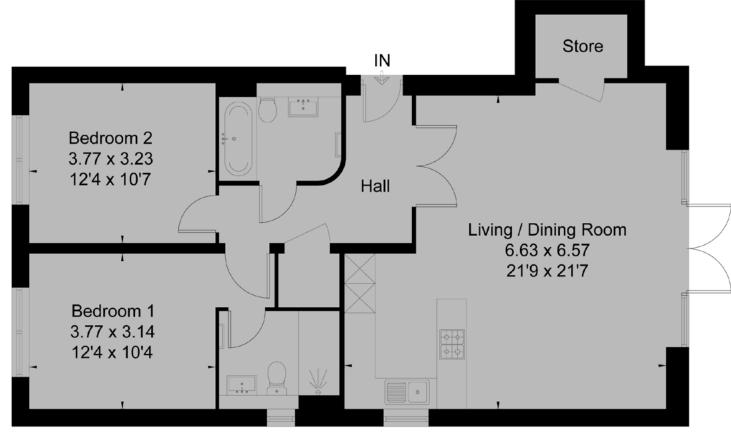

### Apartment 2, 135-137 Christchurch Road, Ferndown, BH22 8TB

Approximate Floor Area = 88.2 sq m / 949 sq ft

Ground Floor

This floor plan has been drawn in accordance with RICS Property Measurement 2nd edition.