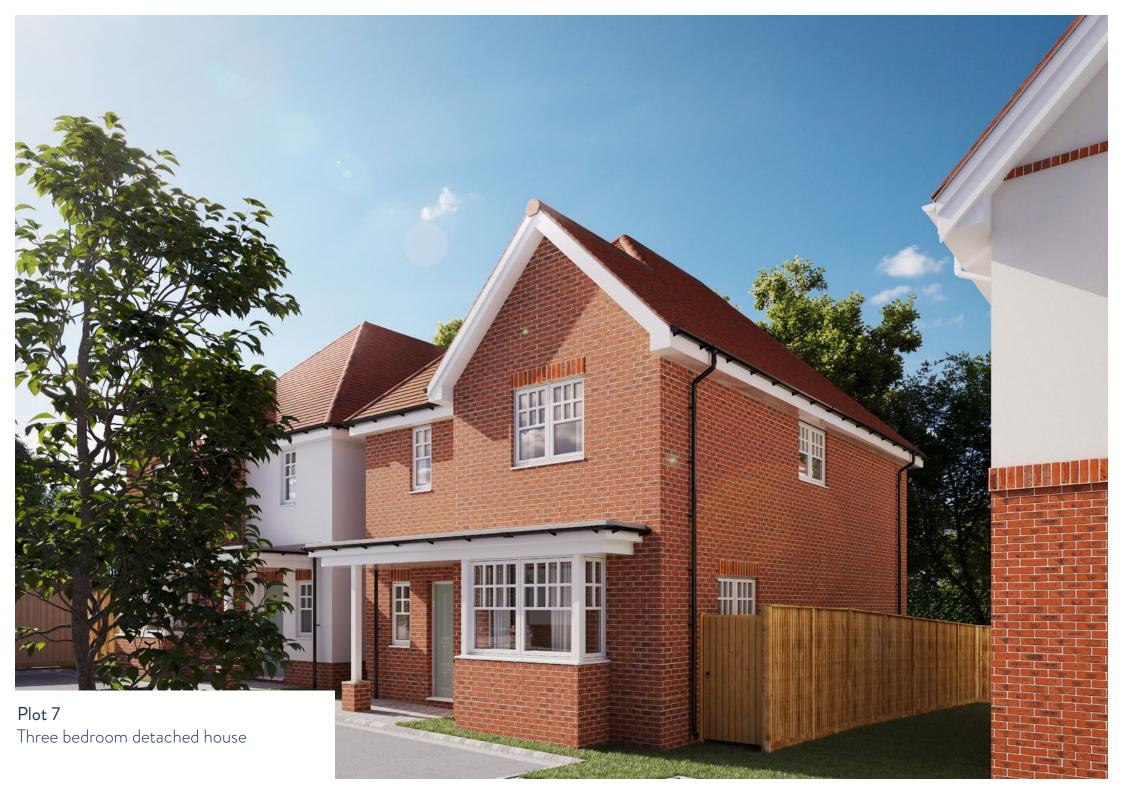

# Plot 7, 135-137 Christchurch Road, Ferndown, BH22 8TB

Approximate Floor Area = 122.9 sq m / 1323 sq ft

4