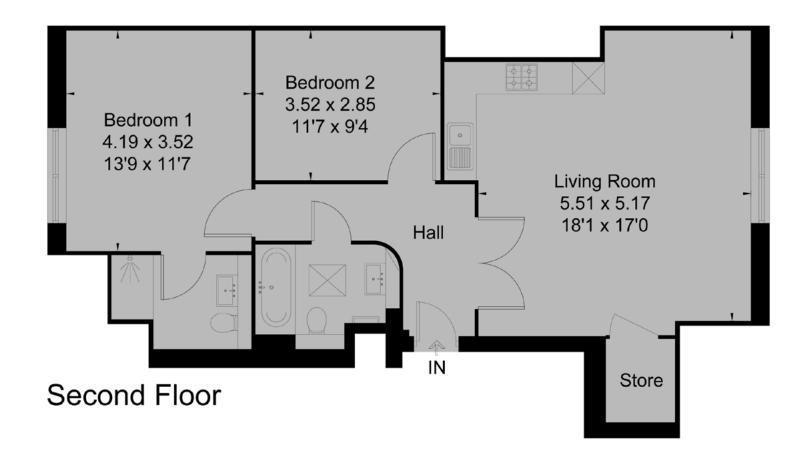

### Apartment 6, 135-137 Christchurch Road, Ferndown, BH22 8TB

Approximate Floor Area = 74.1 sq m / 798 sq ft

# Second Floor

This floor plan has been drawn in accordance with RICS Property Measurement 2nd edition.