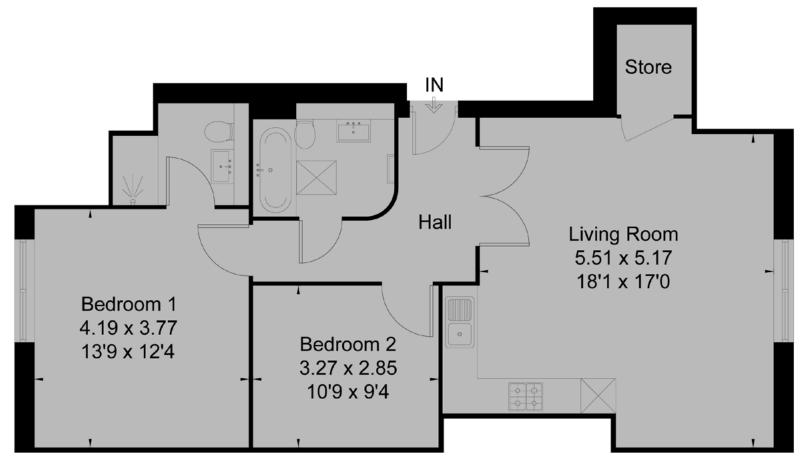

# Apartment 4, 135-137 Christchurch Road, Ferndown, BH22 8TB Approximate Floor Area = 86.9 sq m / 935 sq ft

# **First Floor**

This floor plan has been drawn in accordance with RICS Property Measurement 2nd edition.