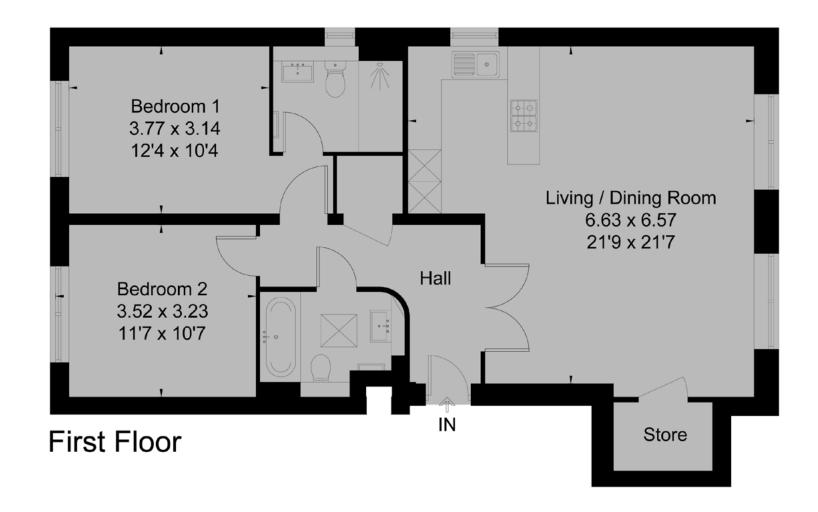

# Apartment 4, 135-137 Christchurch Road, Ferndown, BH22 8TB Approximate Floor Area = 86.9 sq m / 935 sq ft

# **First Floor**

This floor plan has been drawn in accordance with RICS Property Measurement 2nd edition.