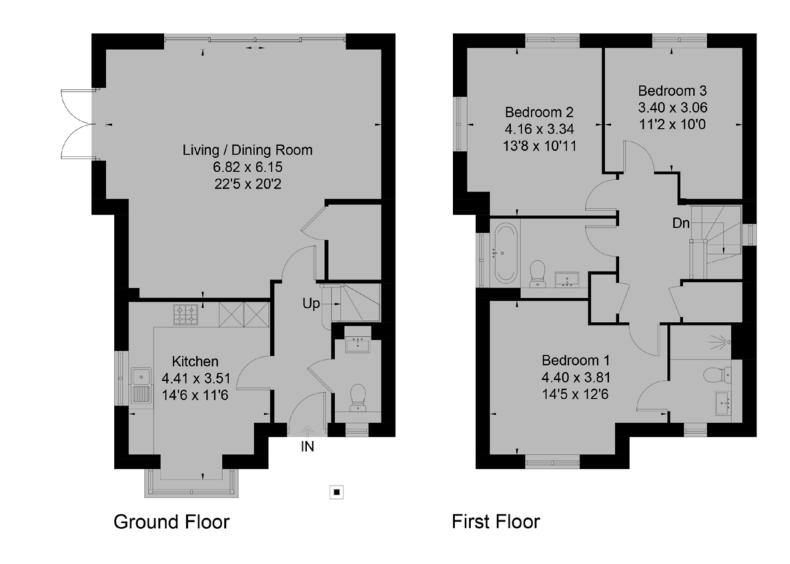

# Plot 7, 135-137 Christchurch Road, Ferndown, BH22 8TB

Approximate Floor Area = 122.9 sq m / 1323 sq ft

4