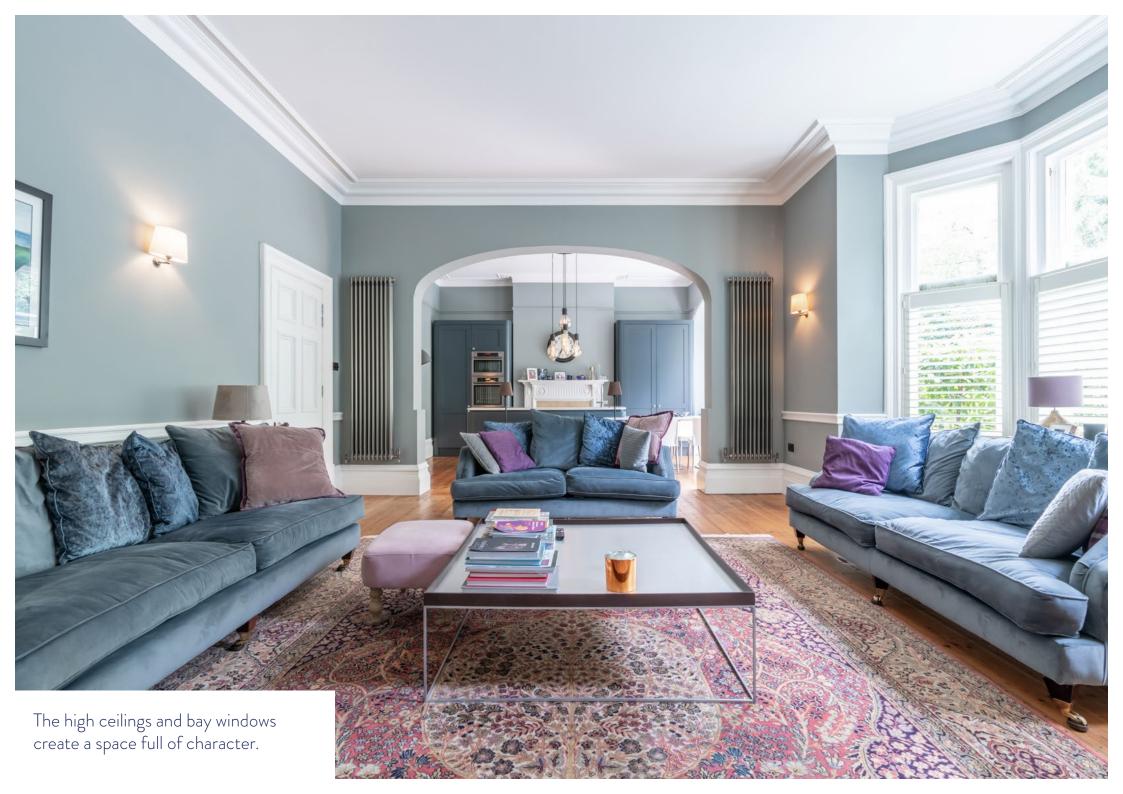

# Summary

An imposing and elegant ground floor apartment in a tucked away, yet accessible location. Within approximately 10 minutes walk to Westbourne and approximately 15/20 minutes walk to the wonderful beaches of Branksome and Alum Chine, this three bedroom ground floor apartment offers all the features expected from an Edwardian building.

With high ceilings, fireplaces, wooden flooring and wonderfully large windows - some with stained glass - letting the sun in to the principal living rooms you cannot deny the wow factor with the added air of coolness and glamour. The master suite is stunning with both en suite and dressing space. The second bedroom is also a great sized double with en suite and dressing space. If you're looking for elegance and grandeur but with the convenience of an apartment this may well be the property you've been looking for!