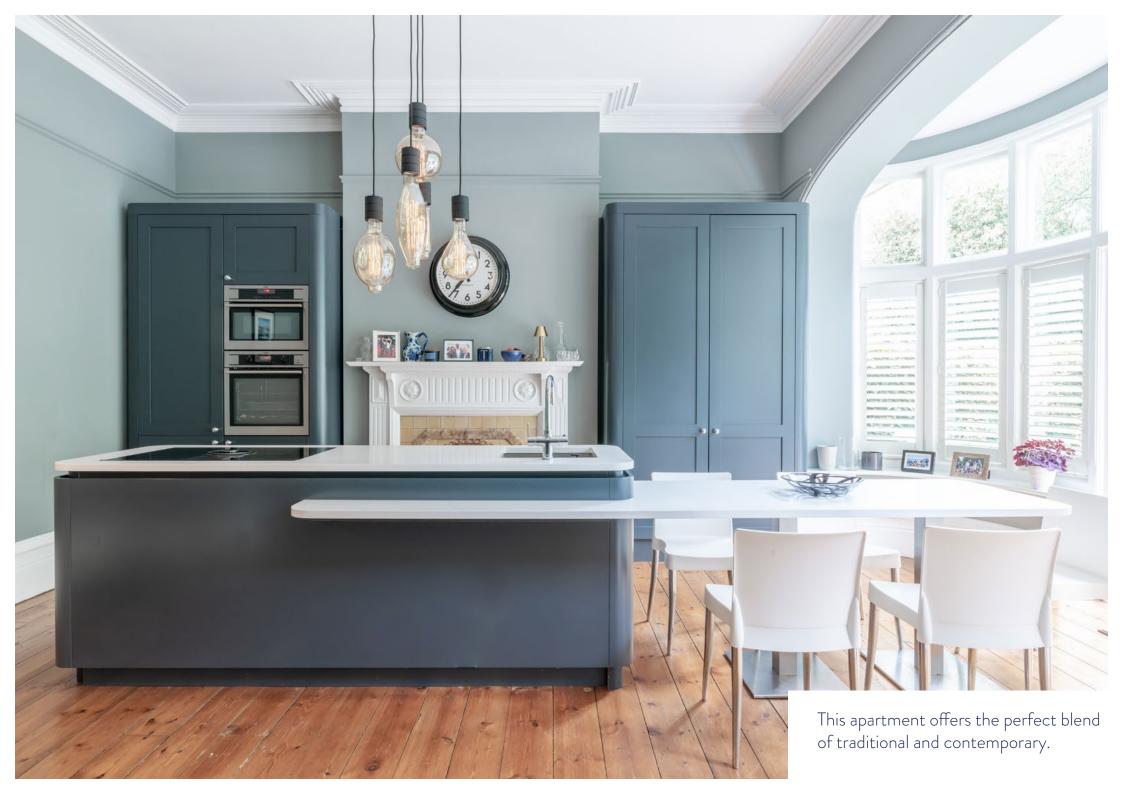

With high ceilings, fireplaces, wooden flooring and wonderfully large windows - some with stained glass - letting the sun in to the principal living rooms you cannot deny the wow factor with the added air of coolness and glamour. The master suite is stunning with both en suite and dressing space. The second bedroom is also a great sized double with en suite and dressing space. If you're looking for elegance and grandeur but with the convenience of an apartment this may well be the property you've been looking for!

- Three bedroom ground floor apartment
- Edwardian building with original features
- Extends to 1,931 square feet
- Stunning sitting room with fireplace
- Open plan living

- Contemporary kitchen with doors to courtyard
- Garage and parking
- Walk to Westbourne and beaches
- Quiet setting
- Private entrance