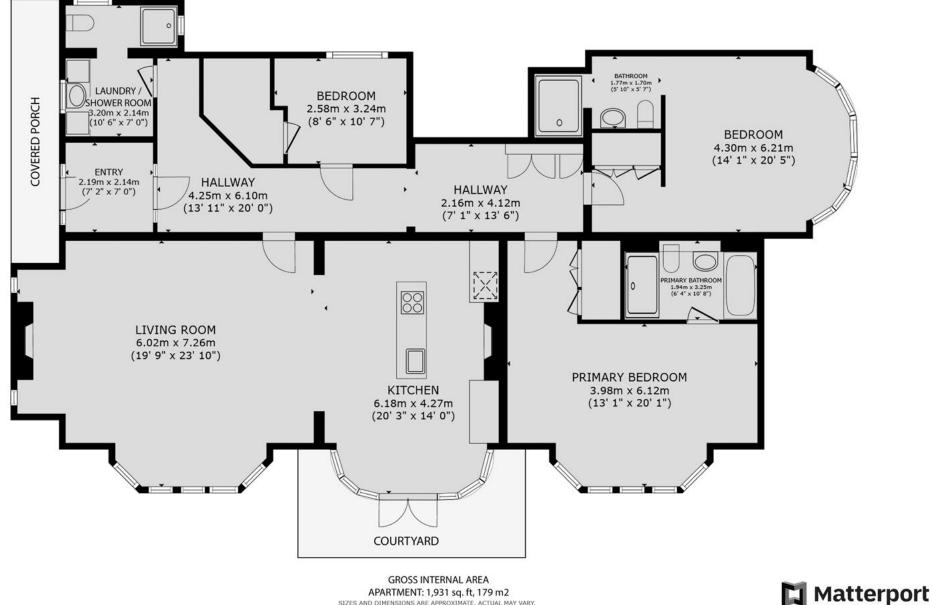

## Floorplan

Apartment 1 Pinehurst Hall, 23 Burton Road, Branksome Park, Poole, BH13 6DT

**GROSS INTERNAL AREA** APARTMENT: 1,931 sq. ft, 179 m2 SIZES AND DIMENSIONS ARE APPROXIMATE, ACTUAL MAY VARY.