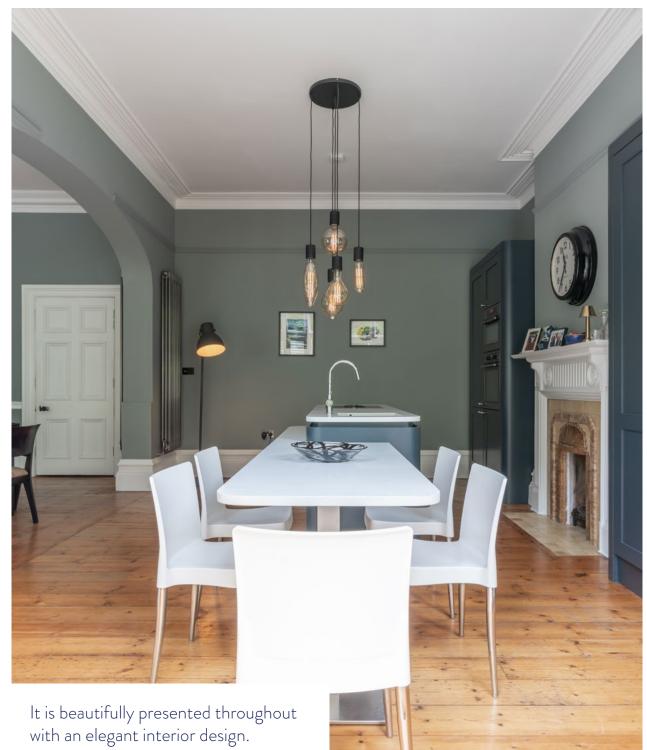

With high ceilings, fireplaces, wooden flooring and wonderfully large windows - some with stained glass - letting the sun in to the principal living rooms you cannot deny the wow factor with the added air of coolness and glamour. The master suite is stunning with both en suite and dressing space. The second bedroom is also a great sized double with en suite and dressing space. If you're looking for elegance and grandeur but with the convenience of an apartment this may well be the property you've been looking for!

- Three bedroom ground floor apartment
- Edwardian building with original features
- Extends to 1,931 square feet
- Stunning sitting room with fireplace
- Open plan living

- Contemporary kitchen with doors to courtyard
- Garage and parking
- Walk to Westbourne and beaches
- Quiet setting
- Private entrance