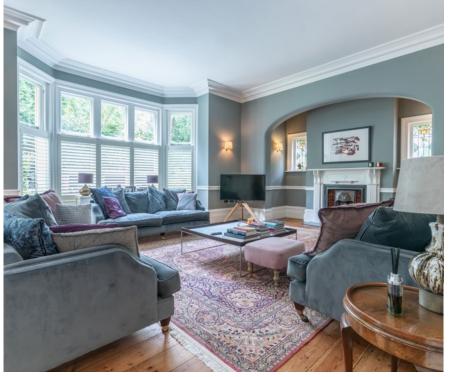

# Summary

An imposing and elegant ground floor apartment in a tucked away, yet accessible location. Within approximately 10 minutes walk to Westbourne and approximately 15/20 minutes walk to the wonderful beaches of Branksome and Alum Chine, this three bedroom ground floor apartment offers all the features expected from an Edwardian building.

With high ceilings, fireplaces, wooden flooring and wonderfully large windows - some with stained glass - letting the sun in to the principal living rooms you cannot deny the wow factor with the added air of coolness and glamour. The master suite is stunning with both en suite and dressing space. The second bedroom is also a great sized double with en suite and dressing space. If you're looking for elegance and grandeur but with the convenience of an apartment this may well be the property you've been looking for!