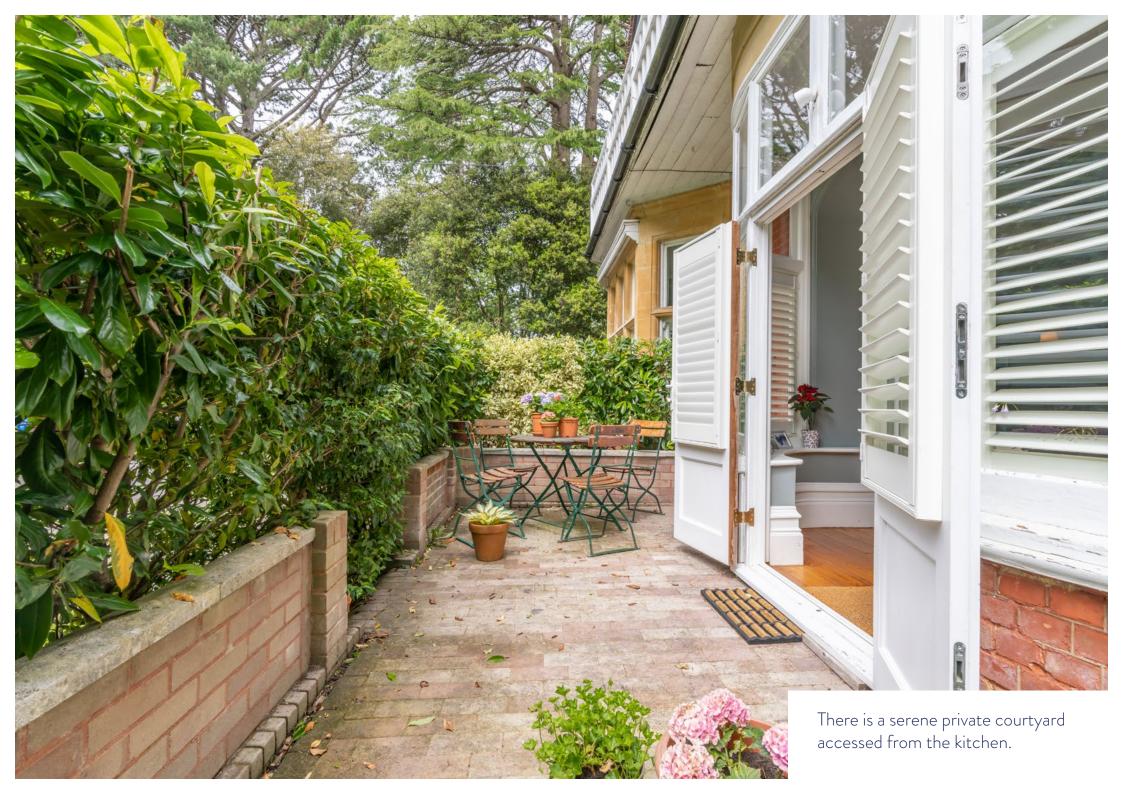

- Three bedroom ground floor apartment
- Edwardian building with original features
- Extends to 1,931 square feet
- Stunning sitting room with fireplace
- Open plan living

- Contemporary kitchen with doors to courtyard
- Garage and parking
- Walk to Westbourne and beaches
- Quiet setting
- Private entrance