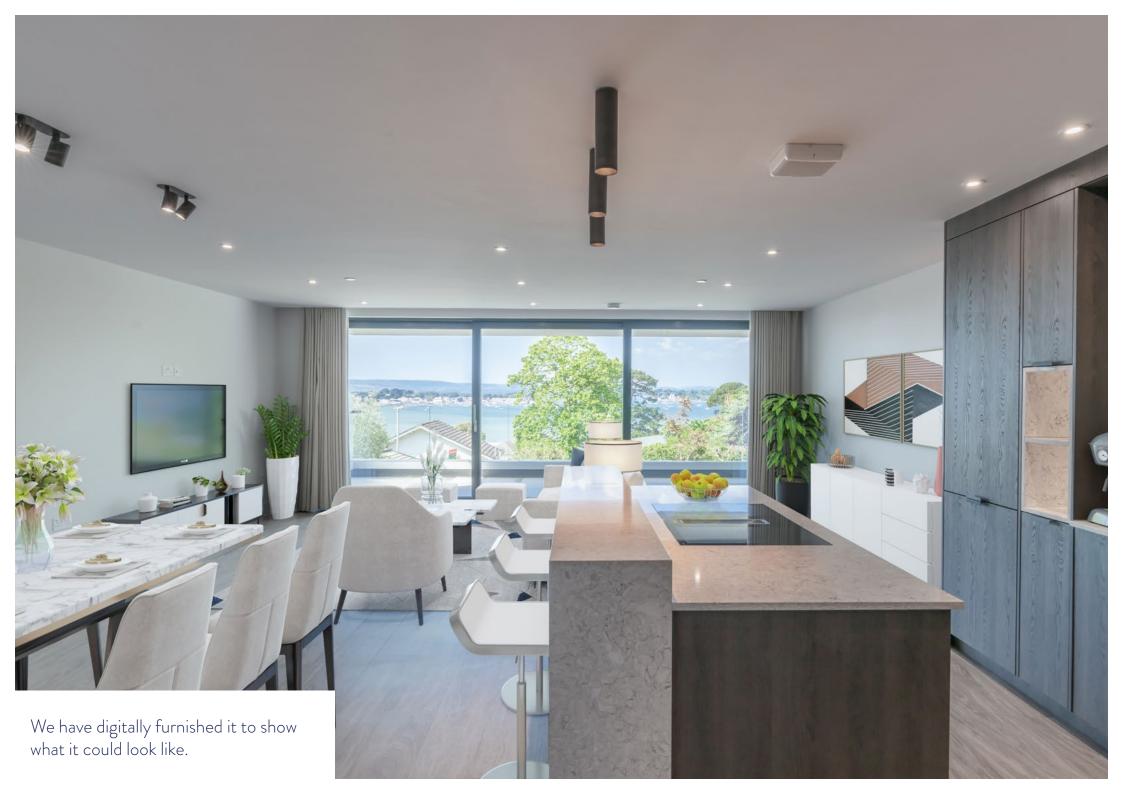

Apartment 2 is located on the elevated ground floor and it extends to nearly 1,200 square feet. The accommodation includes an open plan lifestyle room which zones conveniently for luxurious kitchen, informal dining and casual sitting and it connects to a large private sun balcony via large format sliding doors.

There are two bedrooms and two bathrooms of which the primary bedrooms includes a beautifully fitted walk through closet leading to a sumptuous en suite shower room. The high end specification includes programmable lighting and the decorative finishes are highly luxurious. Naturally there is a lift to all floors and in the basement there are two generous tandem parking spaces in the secure underground car park.