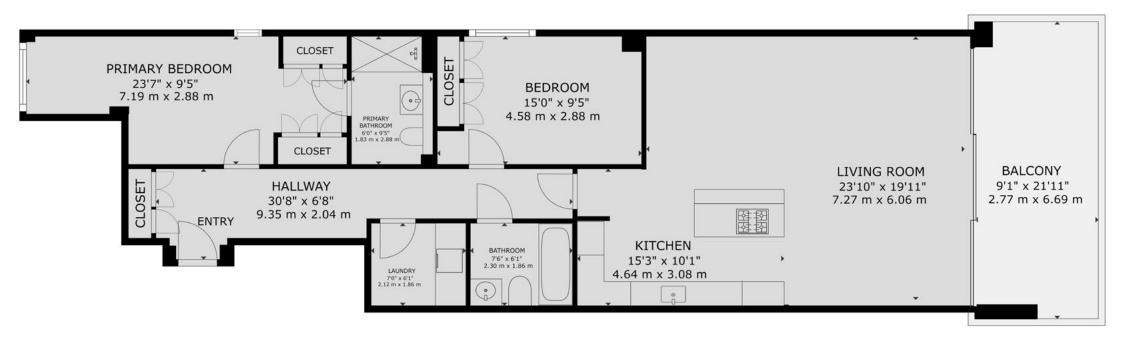

# Apartment 2 Reflections, 7 Chaddesley Glen, Sandbanks, Poole, BH13 7PA

GROSS INTERNAL AREA APARTMENT: 1,193 sq. ft, 110 m2 BALCONY: 199 sq. ft, 18 m2

SIZES AND DIMENSIONS ARE APPROXIMATE, ACTUAL MAY VARY.

Apartment 2 is located on the elevated ground floor and it extends to nearly 1,200 square feet. The accommodation includes an open plan lifestyle room which zones conveniently for luxurious kitchen, informal dining and casual sitting and it connects to a large private sun balcony via large format sliding doors.

There are two bedrooms and two bathrooms of which the primary bedrooms includes a beautifully fitted walk through closet leading to a sumptuous en suite shower room. The high end specification includes programmable lighting and the decorative finishes are highly luxurious. Naturally there is a lift to all floors and in the basement there are two generous tandem parking spaces in the secure underground car park.