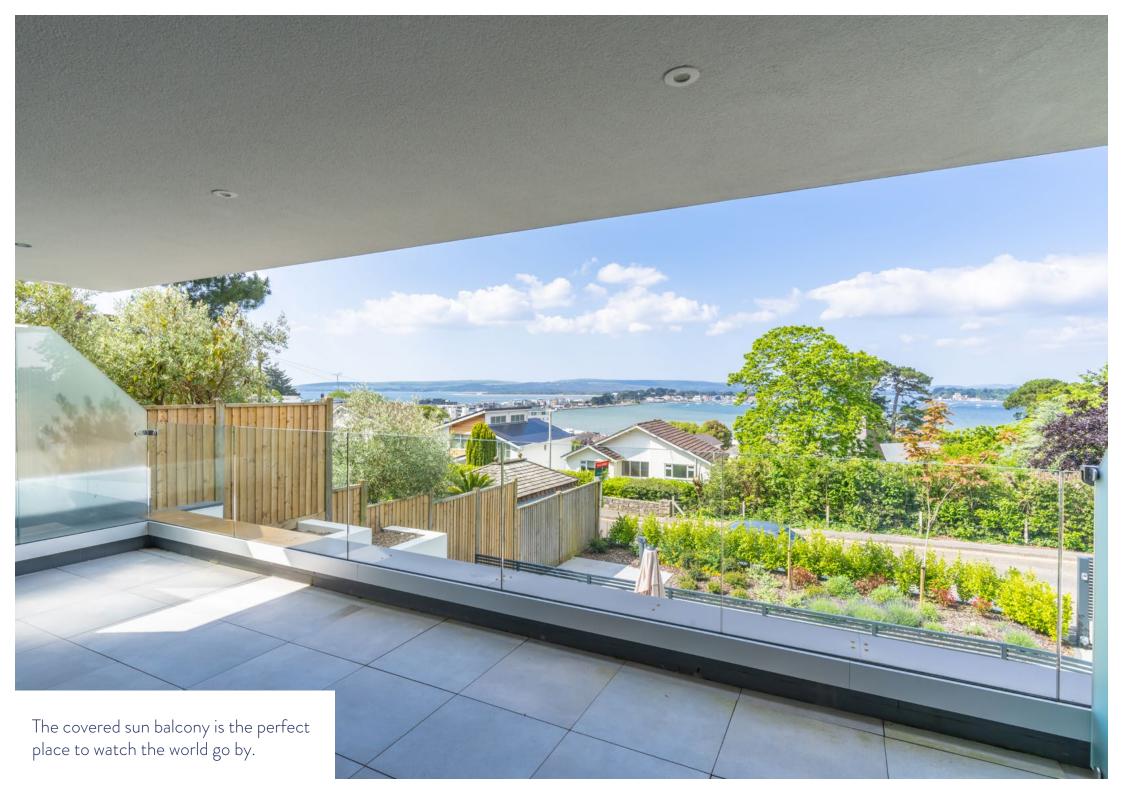

Apartment 2 is located on the elevated ground floor and it extends to nearly 1,200 square feet. The accommodation includes an open plan lifestyle room which zones conveniently for luxurious kitchen, informal dining and casual sitting and it connects to a large private sun balcony via large format sliding doors.

The special viewpoint across Sandbanks and out to the open sea is unique to Chaddesley Glen and one which cannot be replicated elsewhere. The amenities of Canford Cliffs Village are a level walk in one direction, whilst the award winning Blue Flag beaches of Sandbanks are accessed via a footpath at the end of the road.