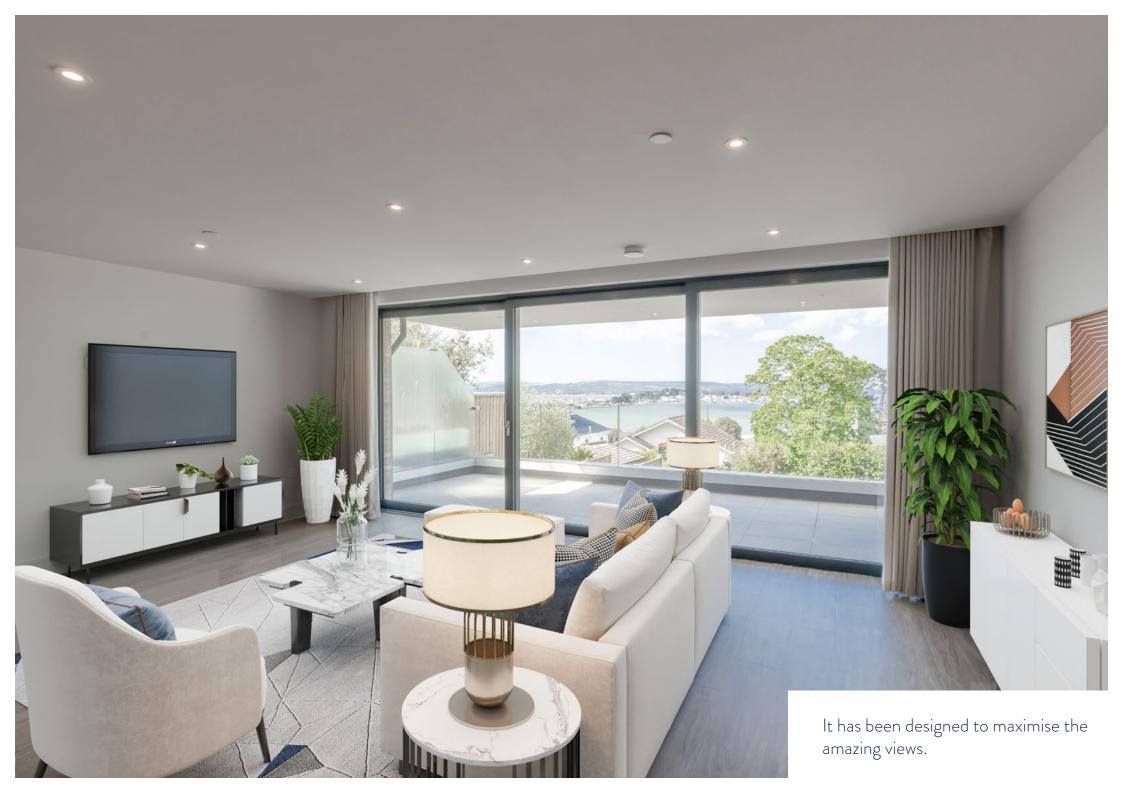

Apartment 2 is located on the elevated ground floor and it extends to nearly 1,200 square feet. The accommodation includes an open plan lifestyle room which zones conveniently for luxurious kitchen, informal dining and casual sitting and it connects to a large private sun balcony via large format sliding doors.