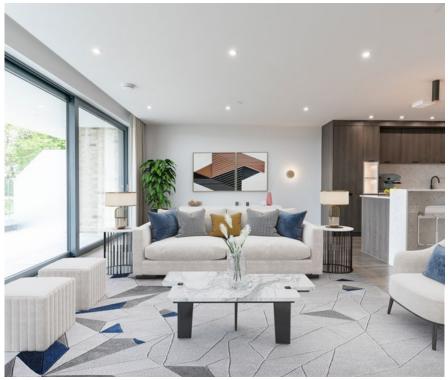

Apartment 2 is located on the elevated ground floor and it extends to nearly 1,200 square feet. The accommodation includes an open plan lifestyle room which zones conveniently for luxurious kitchen, informal dining and casual sitting and it connects to a large private sun balcony via large format sliding doors.