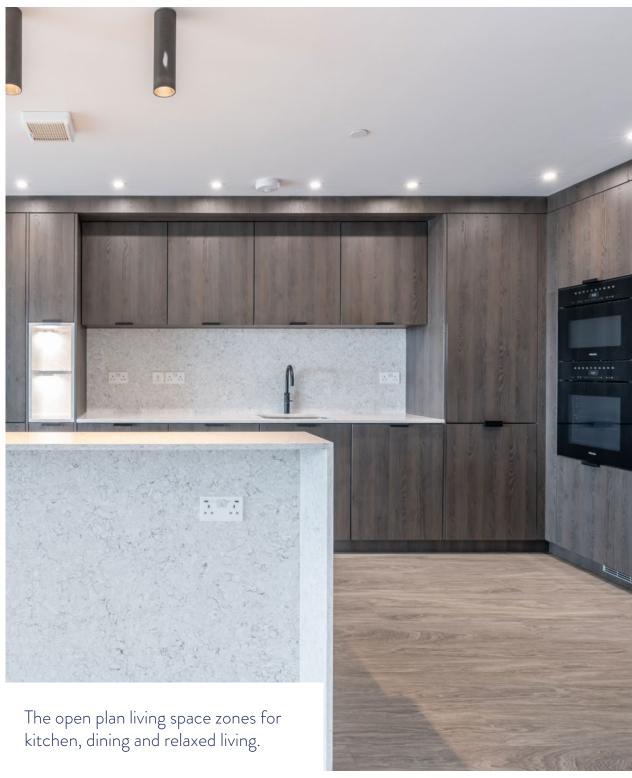

Apartment 2 is located on the elevated ground floor and it extends to nearly 1,200 square feet. The accommodation includes an open plan lifestyle room which zones conveniently for luxurious kitchen, informal dining and casual sitting and it connects to a large private sun balcony via large format sliding doors.