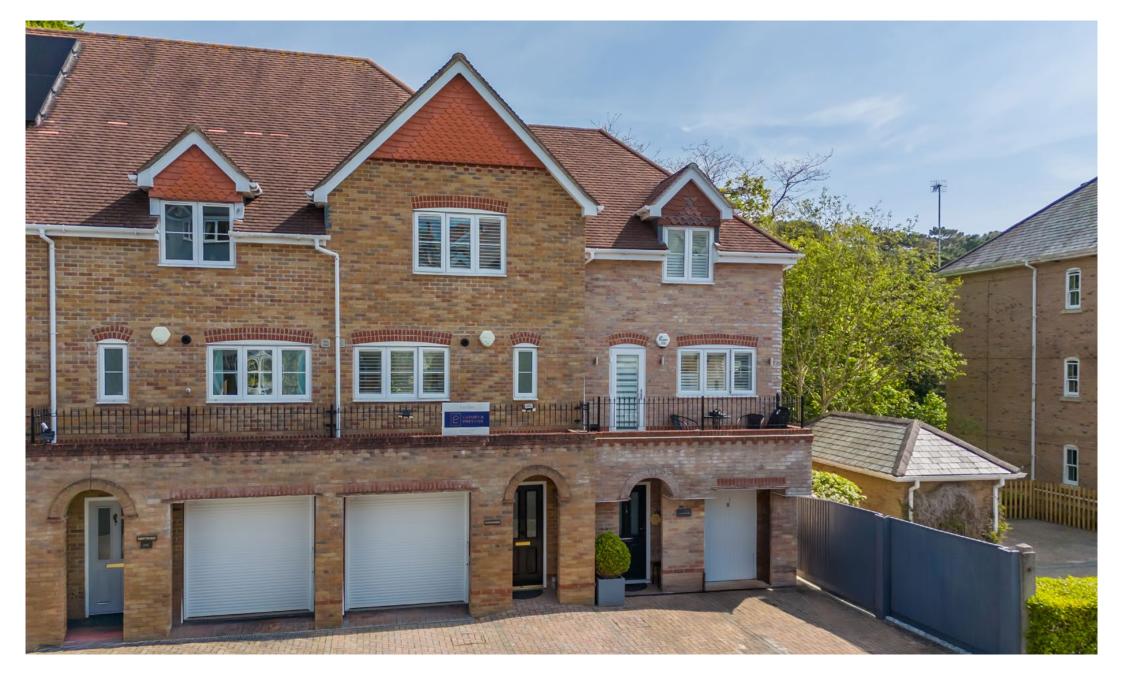

Sandalwood

34D Studland Road, Alum Chine, Bournemouth, BH4 8JA

### Summary

An unusual and rare opportunity to buy an attractive freehold townhouse within approximately 5 minutes walk to Alum Chine beach and backing onto the tranquil setting of Alum Chine.

Set over three floors the accommodation offers flexible living and extends to 1,264 square feet. The open plan living / dining / kitchen occupies the first floor with a balcony overlooking Alum Chine itself, plus there is a convenient cloakroom. The ground floor has a garage and bedroom three or separate reception room, with access to the rear garden and there is a fully fitted family bathroom. On the second floor there are two further bedrooms, each with their own en suite. The rear garden is private and ideal for sitting and relaxing after a day on the beach. Westbourne is approximately 15 minutes walk away with its wonderful array of cafes, restaurants and a Marks and Spencer's food hall. All in all a fabulous second home or perfect downsize.