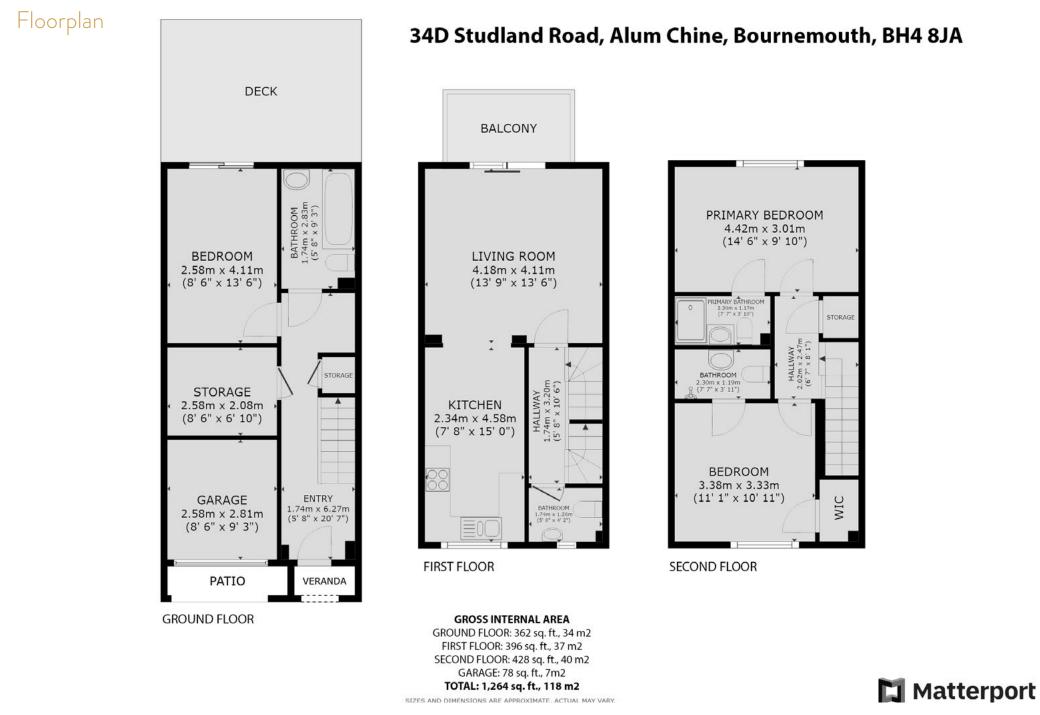

### Summary

An unusual and rare opportunity to buy an attractive freehold townhouse within approximately 5 minutes walk to Alum Chine beach and backing onto the tranquil setting of Alum Chine.

Set over three floors the accommodation offers flexible living and extends to 1,264 square feet. The open plan living / dining / kitchen occupies the first floor with a balcony overlooking Alum Chine itself, plus there is a convenient cloakroom. The ground floor has a garage and bedroom three or separate reception room, with access to the rear garden and there is a fully fitted family bathroom. On the second floor there are two further bedrooms, each with their own en suite. The rear garden is private and ideal for sitting and relaxing after a day on the beach. Westbourne is approximately 15 minutes walk away with its wonderful array of cafes, restaurants and a Marks and Spencer's food hall. All in all a fabulous second home or perfect downsize.