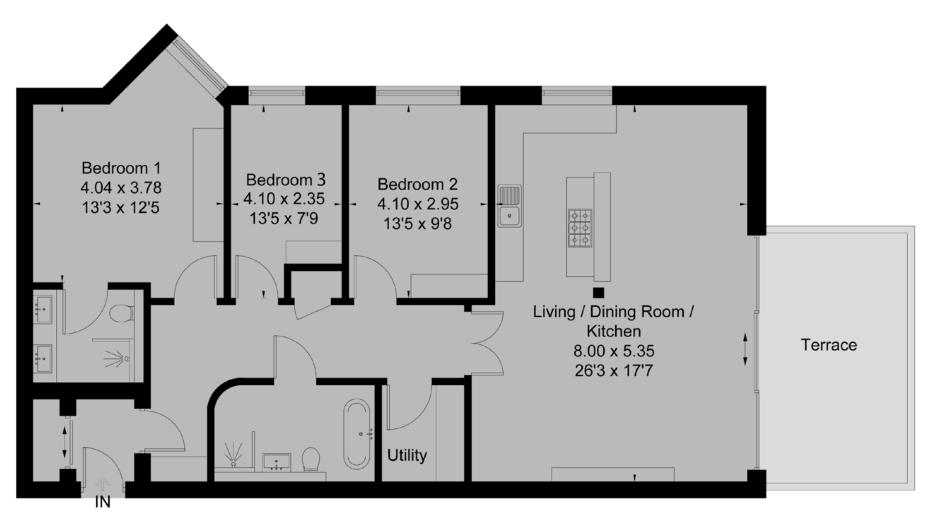

## Floorplan

### First Floor Apartment at Highwood, 1 Bessborough Road, Canford Cliffs, Poole, BH13 7BL

Approximate Floor Area = 123.5 sq m / 1329 sq ft Terrace Area = 16.6 sq m / 179 sq ft

First Floor

Drawn for illustration and identification purposes only by fourwalls-group.com 263190

This apartment is situated on the first floor and extends to 1,329 square feet, plus an oversized balcony adding a further 179 square feet. The highly luxurious accommodation includes three bedrooms, two bathrooms, a large open plan living space zoned for kitchen, dining and living, as well as a separate utility room.