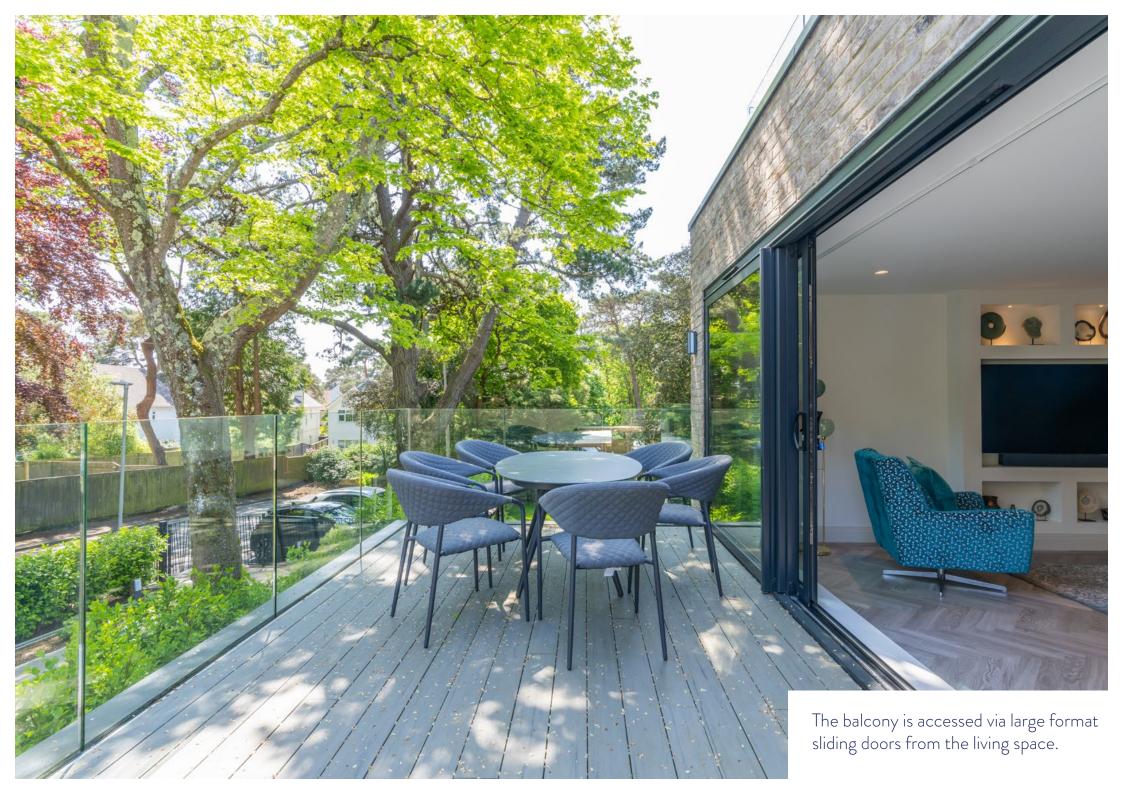

The principal bedroom suite includes a beautifully appointed en suite bathroom and all three bedrooms feature built-in wardrobes. The balcony captures the sunlight as it filters through the trees, evoking a feeling that is truly synonymous with the area.