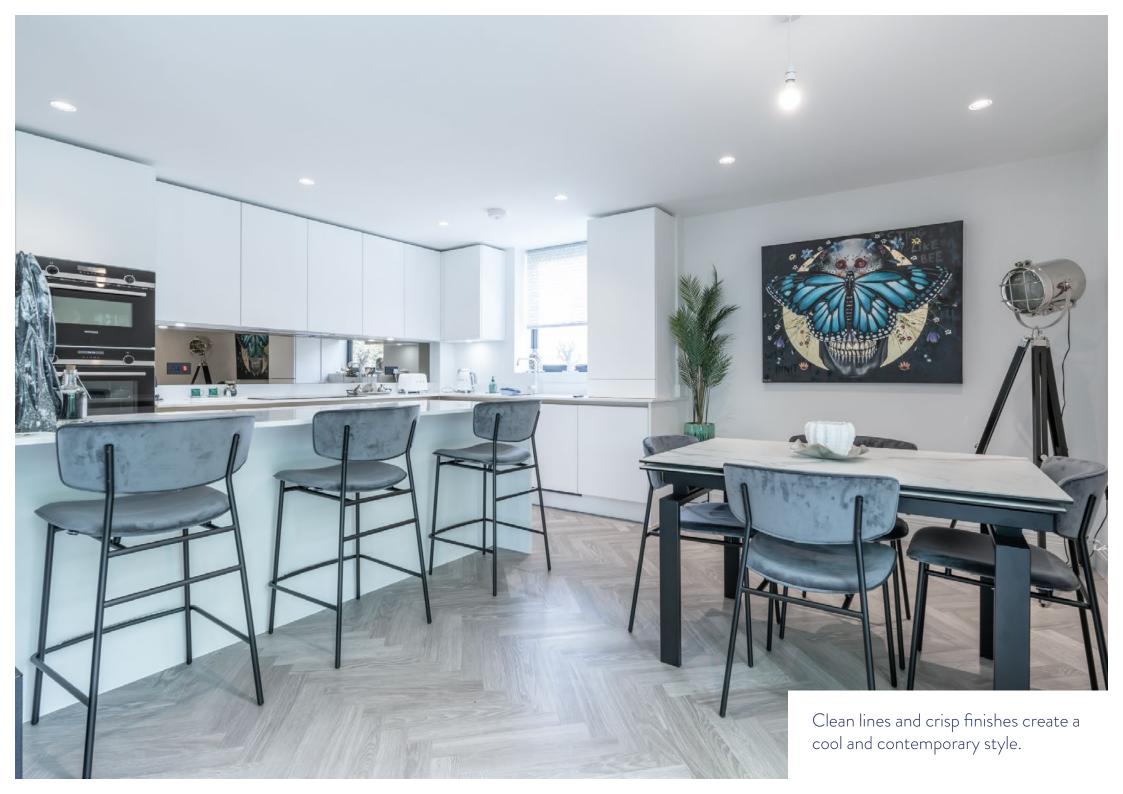

This apartment is situated on the first floor and extends to 1,329 square feet, plus an oversized balcony adding a further 179 square feet. The highly luxurious accommodation includes three bedrooms, two bathrooms, a large open plan living space zoned for kitchen, dining and living, as well as a separate utility room.

The principal bedroom suite includes a beautifully appointed en suite bathroom and all three bedrooms feature built-in wardrobes. The balcony captures the sunlight as it filters through the trees, evoking a feeling that is truly synonymous with the area.