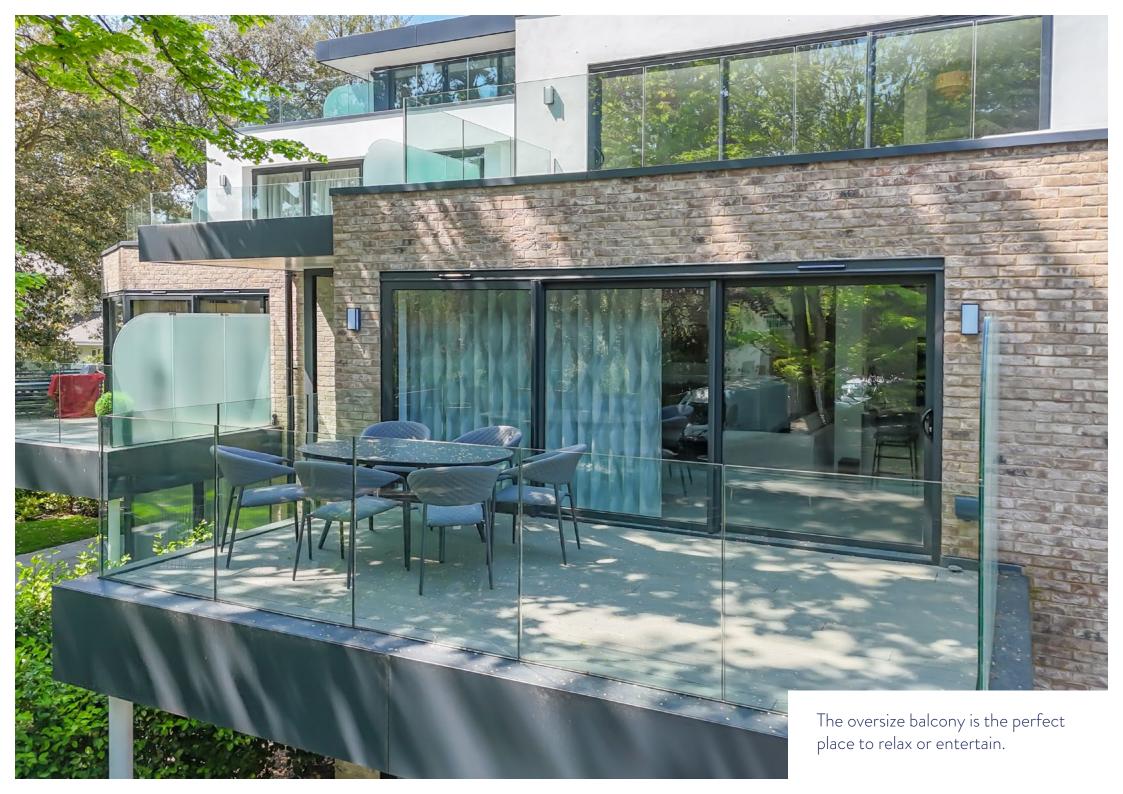

This apartment is situated on the first floor and extends to 1,329 square feet, plus an oversized balcony adding a further 179 square feet. The highly luxurious accommodation includes three bedrooms, two bathrooms, a large open plan living space zoned for kitchen, dining and living, as well as a separate utility room.

The principal bedroom suite includes a beautifully appointed en suite bathroom and all three bedrooms feature built-in wardrobes. The balcony captures the sunlight as it filters through the trees, evoking a feeling that is truly synonymous with the area.