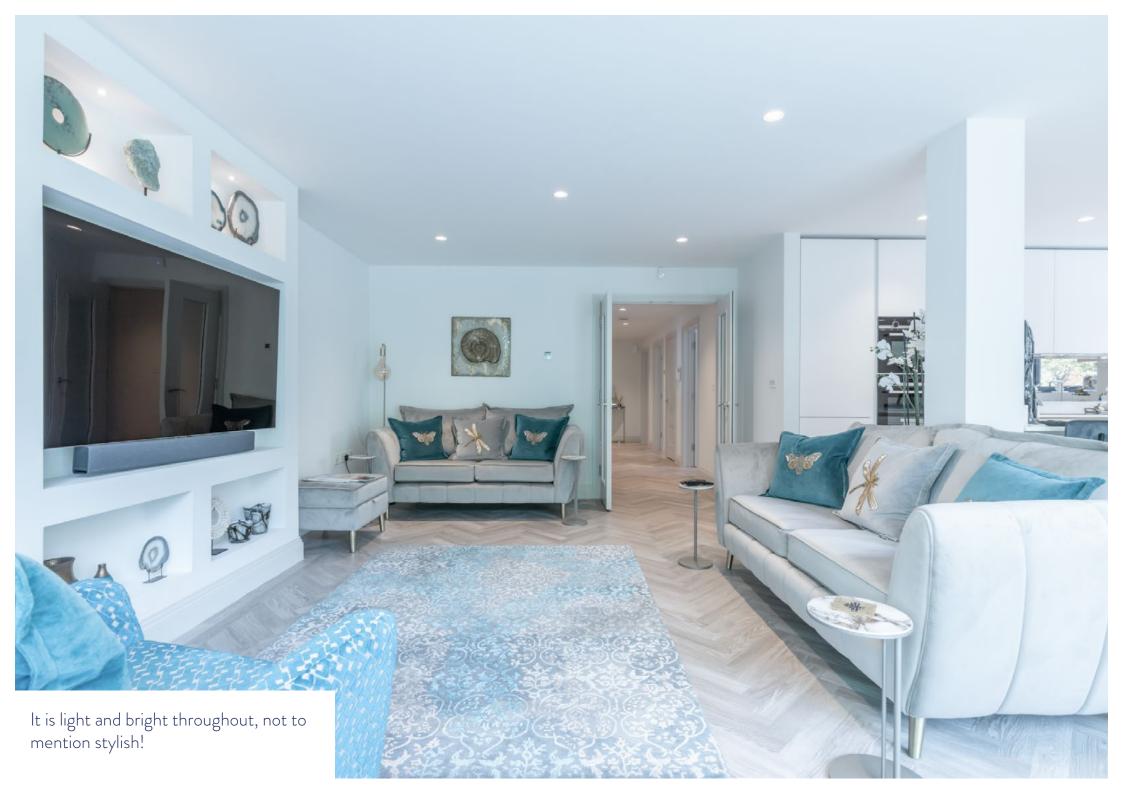

This apartment is situated on the first floor and extends to 1,329 square feet, plus an oversized balcony adding a further 179 square feet. The highly luxurious accommodation includes three bedrooms, two bathrooms, a large open plan living space zoned for kitchen, dining and living, as well as a separate utility room.

The principal bedroom suite includes a beautifully appointed en suite bathroom and all three bedrooms feature built-in wardrobes. The balcony captures the sunlight as it filters through the trees, evoking a feeling that is truly synonymous with the area.