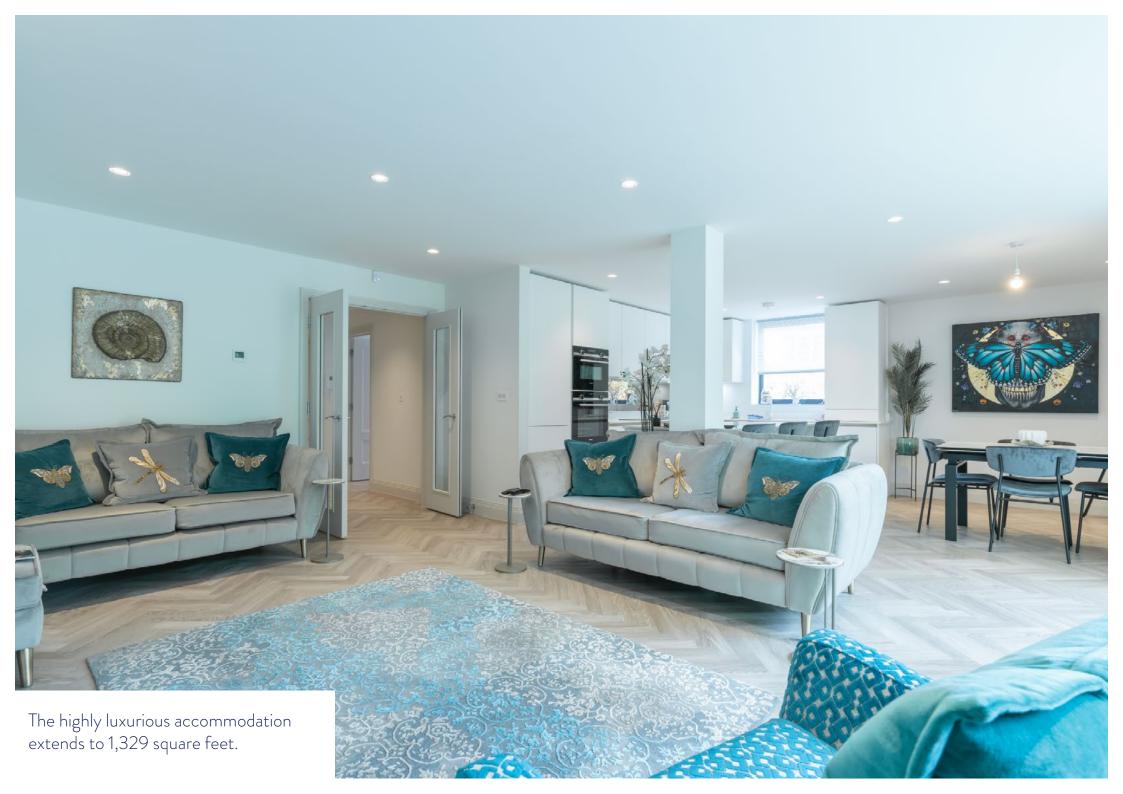

This apartment is situated on the first floor and extends to 1,329 square feet, plus an oversized balcony adding a further 179 square feet. The highly luxurious accommodation includes three bedrooms, two bathrooms, a large open plan living space zoned for kitchen, dining and living, as well as a separate utility room.