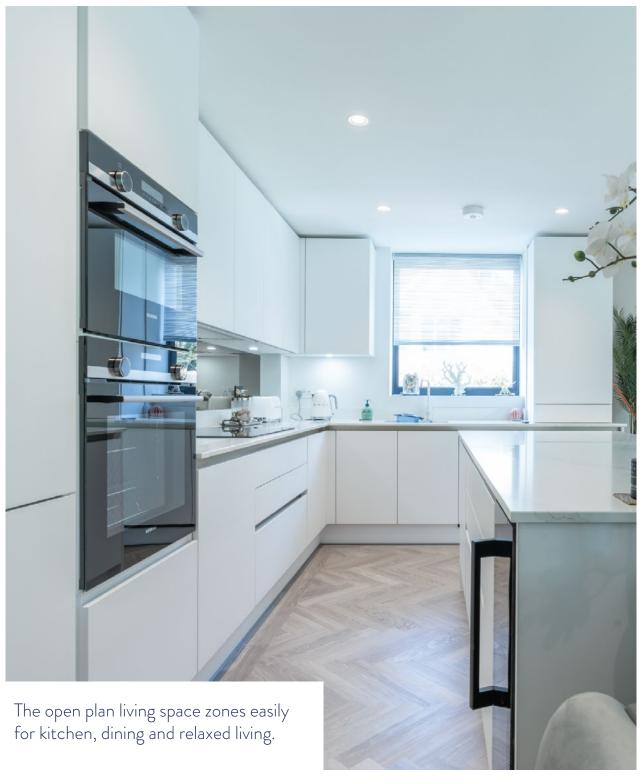

This apartment is situated on the first floor and extends to 1,329 square feet, plus an oversized balcony adding a further 179 square feet. The highly luxurious accommodation includes three bedrooms, two bathrooms, a large open plan living space zoned for kitchen, dining and living, as well as a separate utility room.