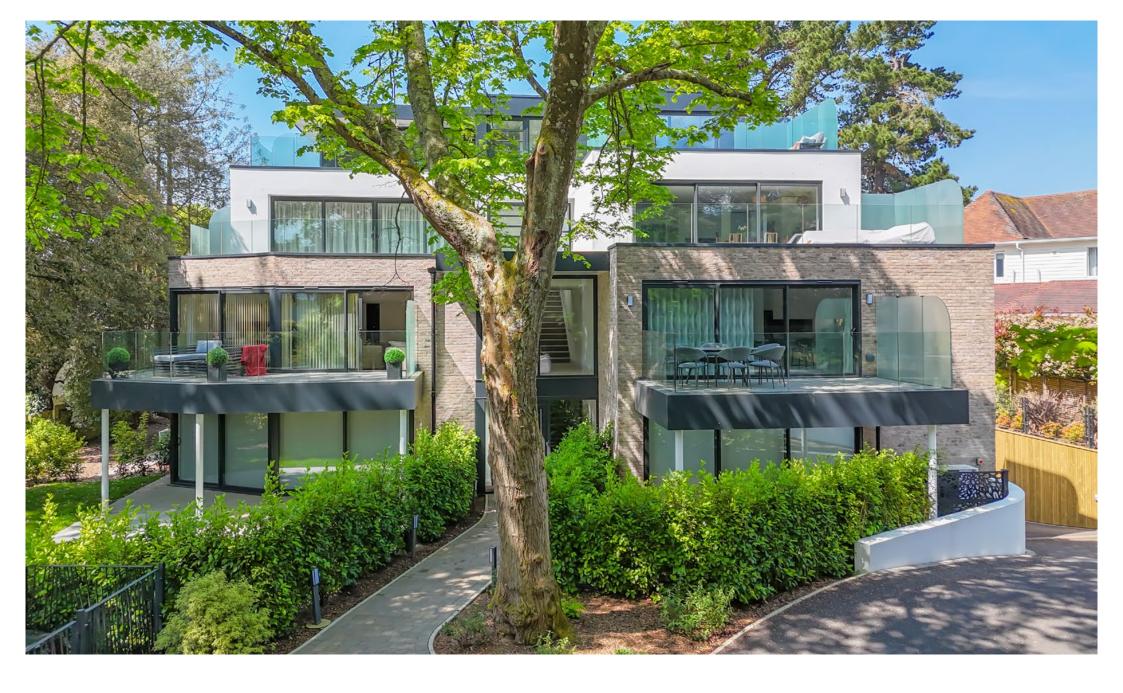

## Summary

Highwood is a recently constructed and highly sought after development of luxury apartments in the heart of Canford Cliffs Village. Shops, restaurants and amenities are a short stroll in one direction whilst the area's famous Blue Flag beaches are close by in the other direction, accessed via a largely wooded walk through the nearby chines.

This apartment is situated on the first floor and extends to 1,329 square feet, plus an oversized balcony adding a further 179 square feet. The highly luxurious accommodation includes three bedrooms, two bathrooms, a large open plan living space zoned for kitchen, dining and living, as well as a separate utility room.

It comes with two secure underground parking spaces and a large lockable store demonstrating substance as well as style. Pets are permitted under licence at the development too. This could make a great main or second home for those wanting to immerse themselves in the coastal lifestyle that the area is famous for.