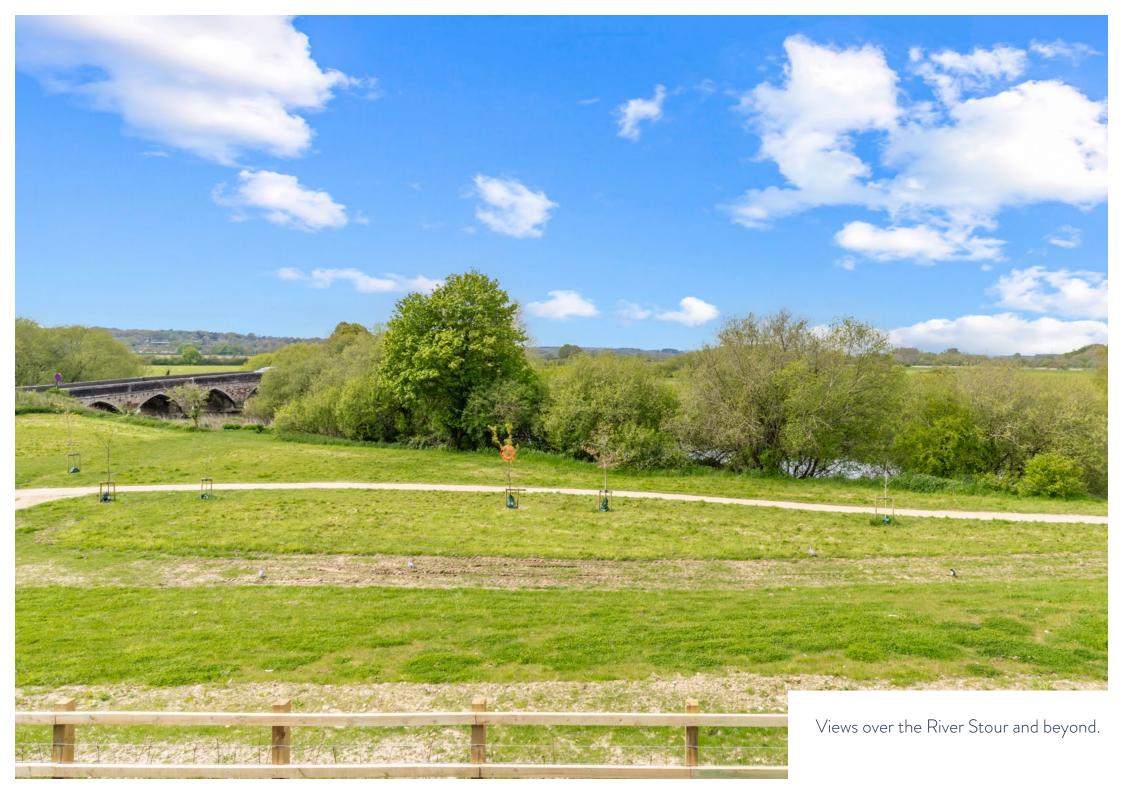

### Summary

Rivers Edge is a unique development by ones of the area's leading and largest developers Wyatt Homes, who have built up a formadible reputation for delivering beautiful properties, finished to the highest standards. It's just the shortest of walks from the town centre of Wimborne yet the development has direct access to the picturesque pathway and walk along the banks of the River Stour. The development has been carefully designed to offer authentic and visually appealing properties and this plot is no exception. The plot turns a corner and benefits from a great garden. The built form extends to 2,132 square feet and it includes five bedrooms, three bathrooms, a kitchen family room as well as separate living. A show home is available to view by appointment - simply call us on 01202 007373.