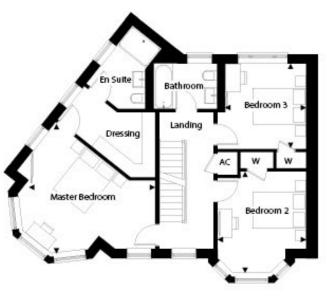

### Floorplan

#### First Floor

 Master Bedroom
 4.91m x 4.76m
 16'1" x 15'7"

 Bedroom 2
 3.79m x 3.34m
 12'5" x 10'11"

 Bedroom 3
 3.20m x 3.04m
 10'5" x 9'11"