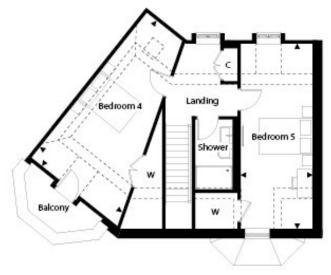

### Floorplan

#### Second Floor

Bedroom 4 6.93m x 4.19m 22'8" x 13'8" Bedroom 5 6.93m x 2.67m 22'8" x 8'9"

Total floor area 198.08m2 2132.11ft2