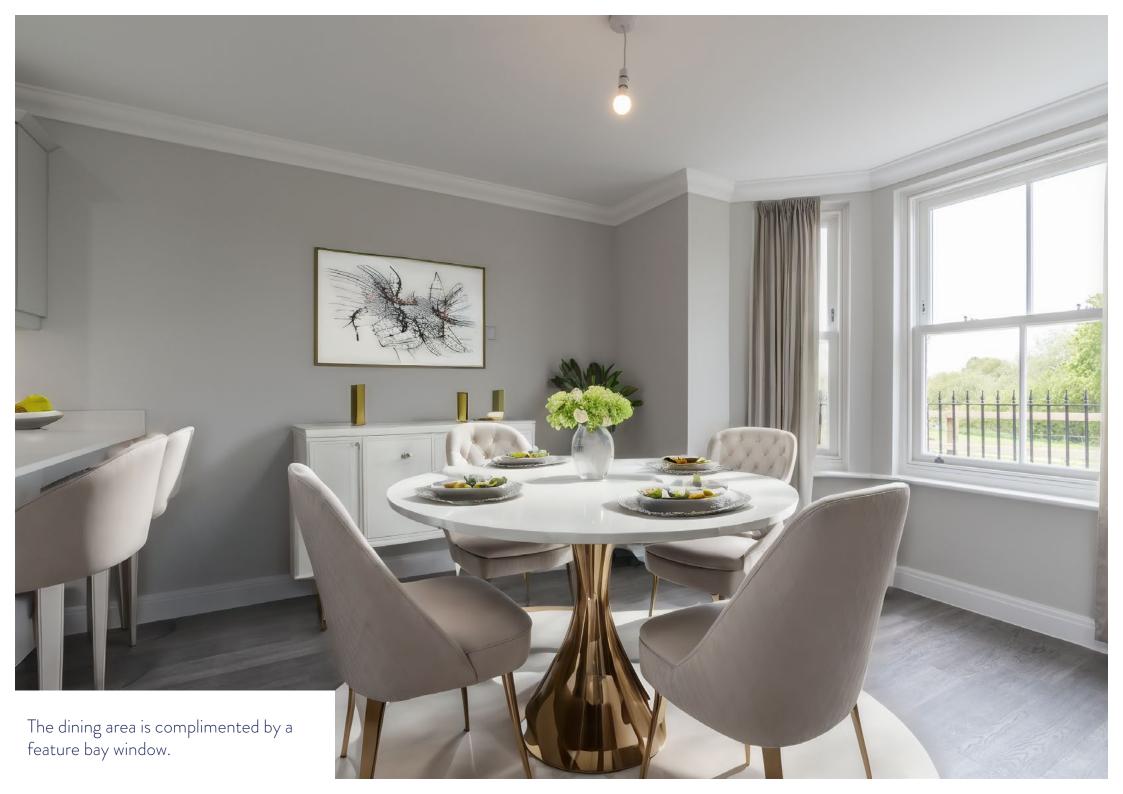

### Ground Floor

Living Room 8.57m x 3.90m 28'1" x 12'9"

Kitchen/Dining 6.93m x 3.34m 22'8" x 10'11"