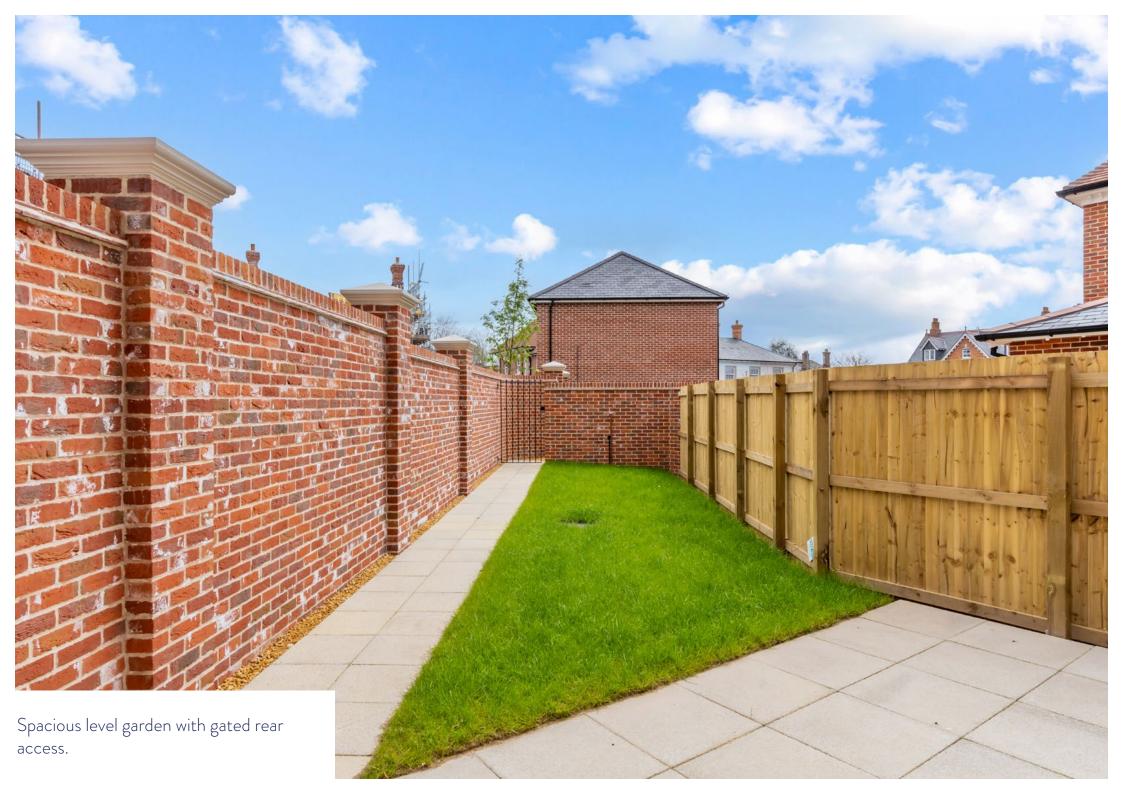

### Summary

Rivers Edge is a unique development by ones of the area's leading and largest developers Wyatt Homes, who have built up a formadible reputation for delivering beautiful properties, finished to the highest standards. It's just the shortest of walks from the town centre of Wimborne yet the development has direct access to the picturesque pathway and walk along the banks of the River Stour. The development has been carefully designed to offer authentic and visually appealing properties and this plot is no exception. The plot turns a corner and benefits from a great garden. The built form extends to 2,132 square feet and it includes five bedrooms, three bathrooms, a kitchen family room as well as separate living. A show home is available to view by appointment - simply call us on 01202 007373.