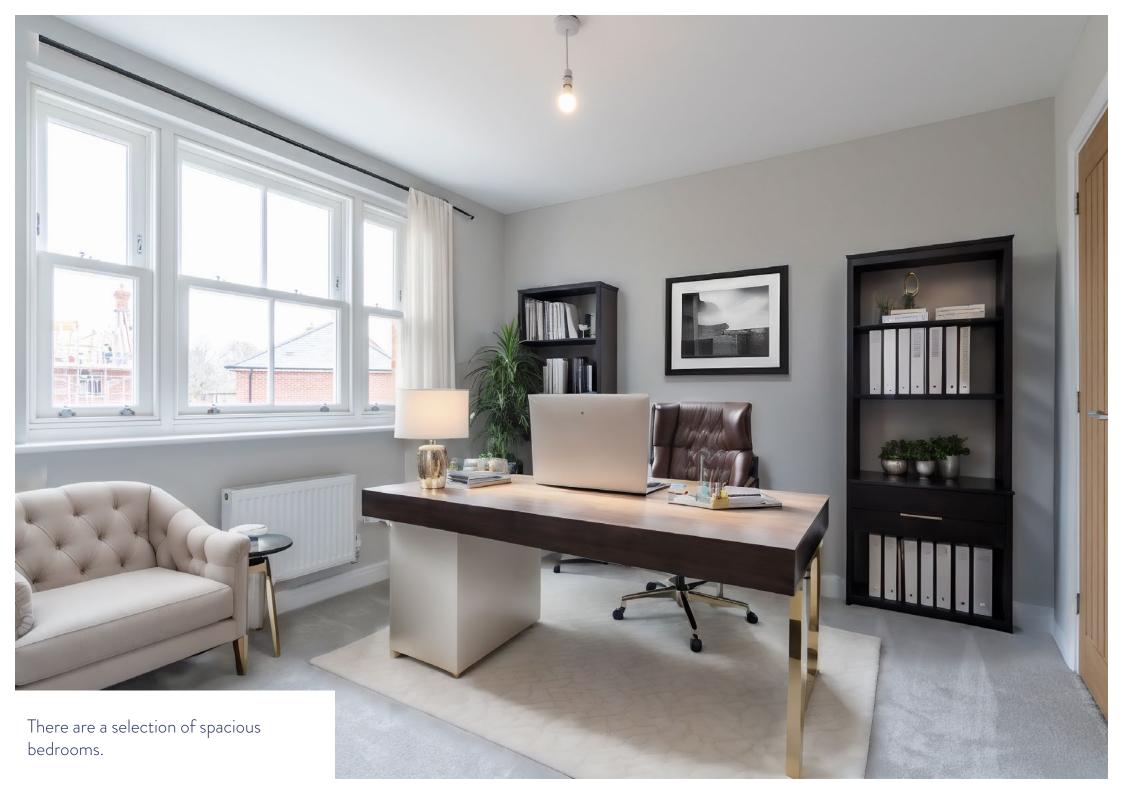

#### First Floor

 Master Bedroom
 4.91m x 4.76m
 16'1" x 15'7"

 Bedroom 2
 3.79m x 3.34m
 12'5" x 10'11"

 Bedroom 3
 3.20m x 3.04m
 10'5" x 9'11"

#### Second Floor

Bedroom 4 6.93m x 4.19m 22'8" x 13'8" Bedroom 5 6.93m x 2.67m 22'8" x 8'9"

Total floor area 198.08m2 2132.11ft2