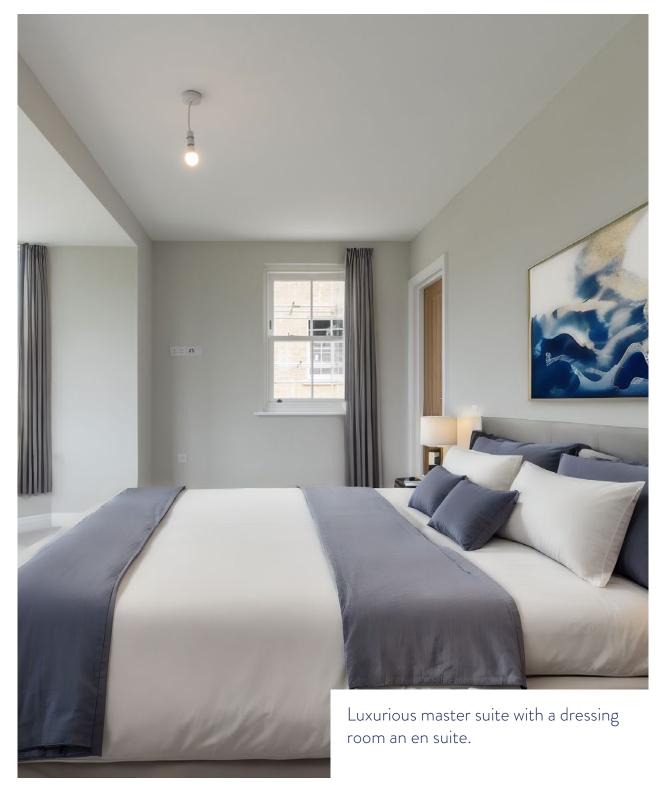

#### First Floor

 Master Bedroom
 4.91m x 4.76m
 16'1" x 15'7"

 Bedroom 2
 3.79m x 3.34m
 12'5" x 10'11"

 Bedroom 3
 3.20m x 3.04m
 10'5" x 9'11"