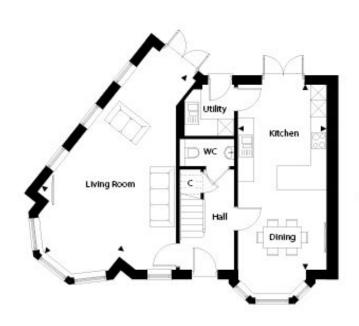

### Floorplan

### Ground Floor

Living Room 8.57m x 3.90m 28'1" x 12'9"

Kitchen/Dining 6.93m x 3.34m 22'8" x 10'11"