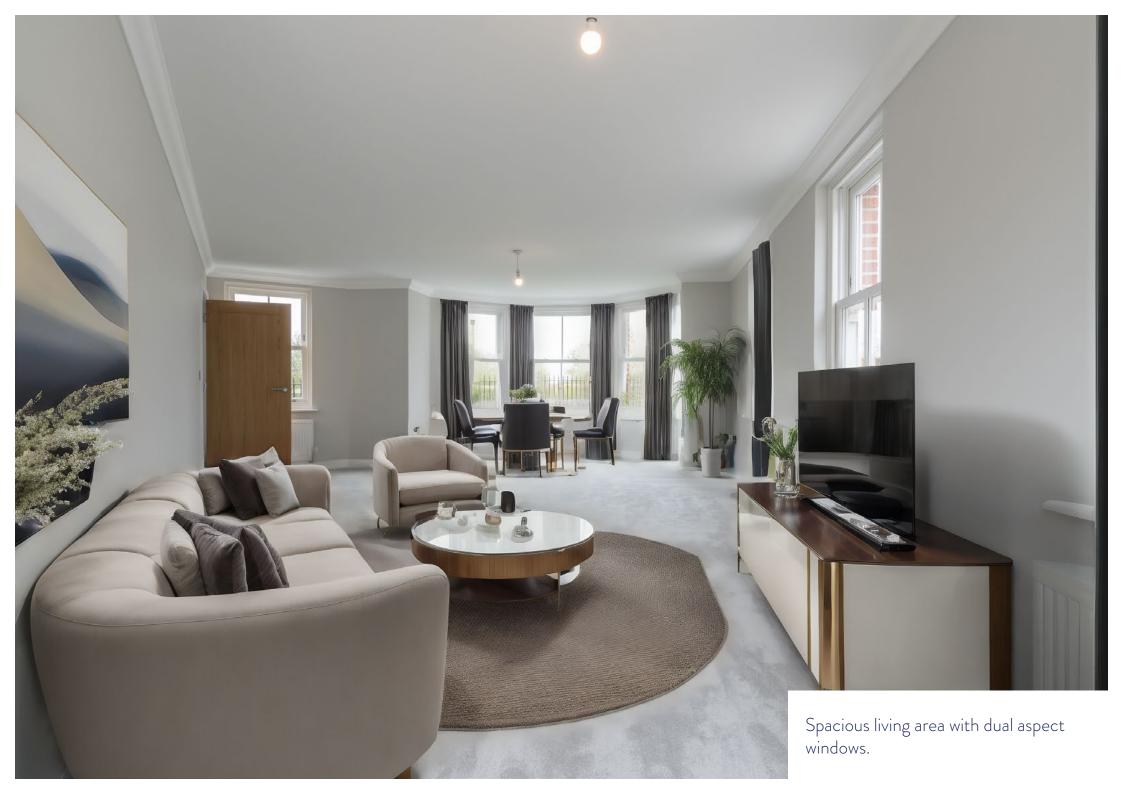

### Ground Floor

Living Room 8.57m x 3.90m 28'1" x 12'9"

Kitchen/Dining 6.93m x 3.34m 22'8" x 10'11"