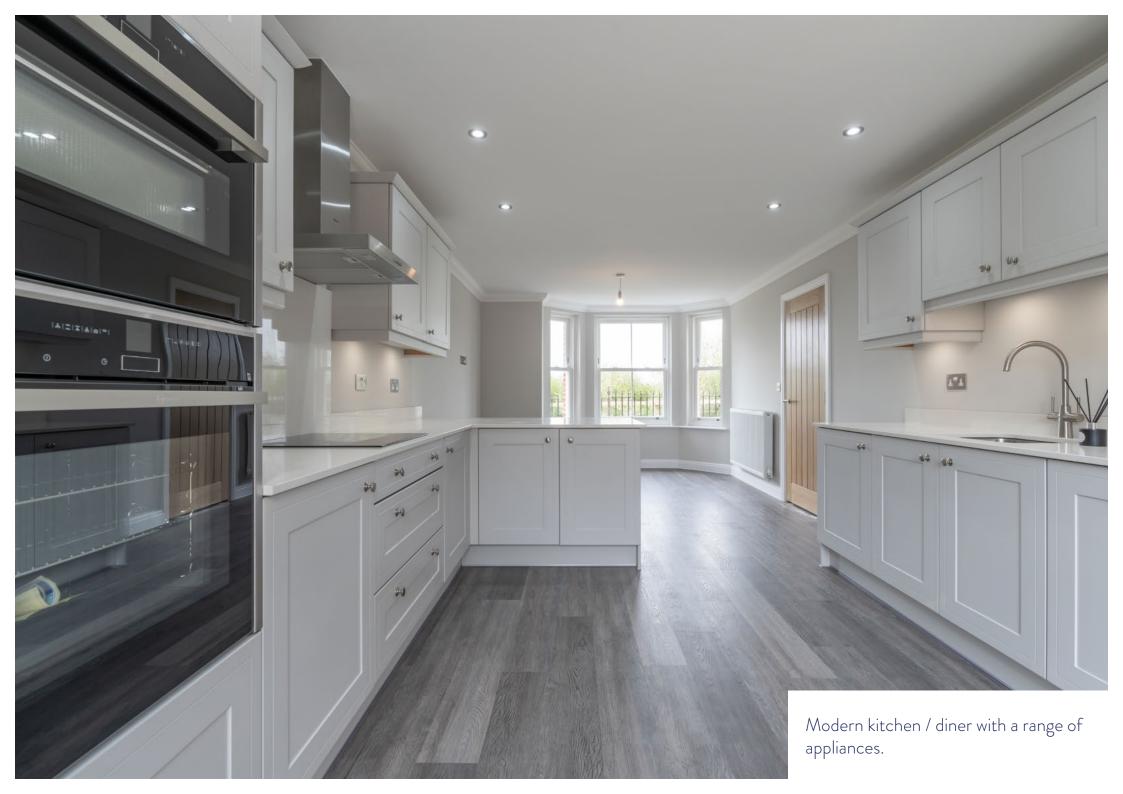

### Ground Floor

Living Room 8.57m x 3.90m 28'1" x 12'9"

Kitchen/Dining 6.93m x 3.34m 22'8" x 10'11"