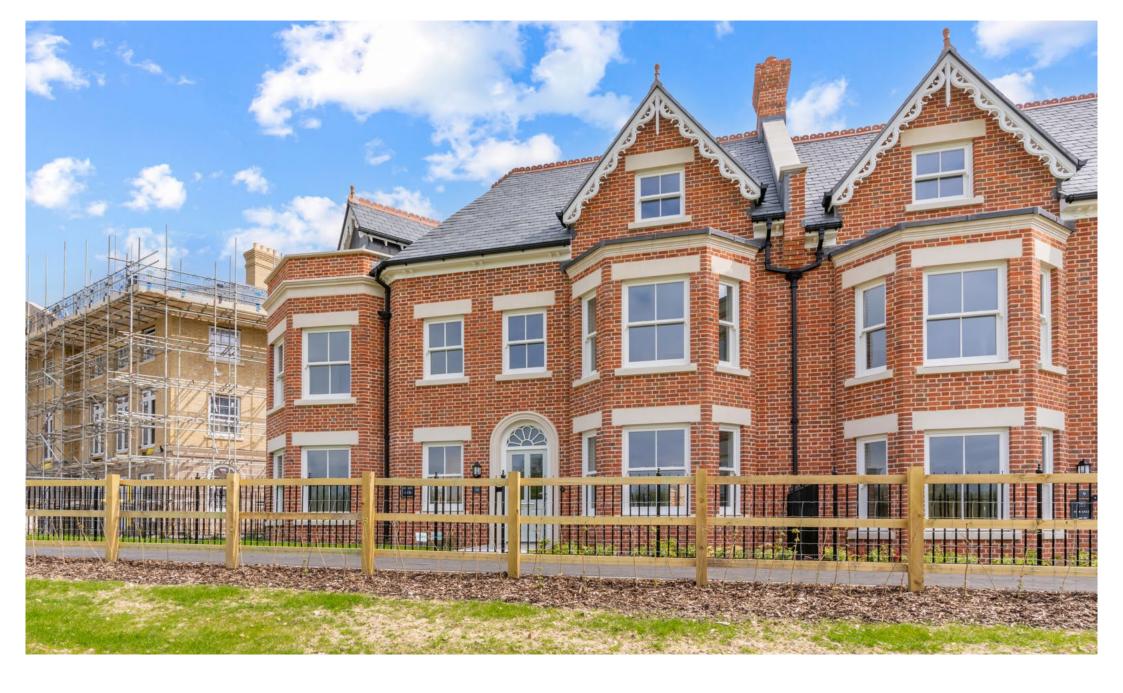

### Summary

Rivers Edge is a unique development by ones of the area's leading and largest developers Wyatt Homes, who have built up a formadible reputation for delivering beautiful properties, finished to the highest standards. It's just the shortest of walks from the town centre of Wimborne yet the development has direct access to the picturesque pathway and walk along the banks of the River Stour. The development has been carefully designed to offer authentic and visually appealing properties and this plot is no exception. The plot turns a corner and benefits from a great garden. The built form extends to 2,132 square feet and it includes five bedrooms, three bathrooms, a kitchen family room as well as separate living. A show home is available to view by appointment - simply call us on 01202 007373.

- Stunning brand new home
- Highly prestigious development
- Close to the River Stour
- Extends to 2,132 square feet
- Extremely high specification

- By one of the area's most renowned developers
- Great garden
- Short walk to town centre
- Incentives available for an early sale
- Available for immediate occupation!