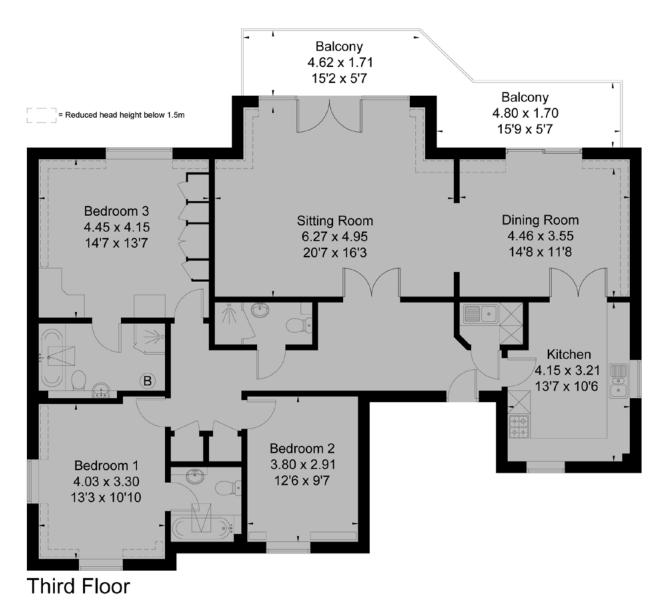

#### FLAT 3 HARBOUR VIEW, CANFORD CLIFFS, 28 NAIRN ROAD POOLE BH13 7NH

Approximate Floor Area = 142.1 sq m / 1529 sq ft

-

This floor plan has been drawn in accordance with RICS Property Measurement 2nd edition.

All measurements, including the floor area, are approximate and for illustrative purposes only. @fourwalls-group.com #69038

Apartment 3 occupies the entire top floor and extends to 1,529 square feet. There is a spacious semi-open plan living / dining room, a separate kitchen, three generous bedrooms and three bathrooms. The main living space opens out onto an incredible balcony through two sets of doors where the panoramic views across Poole Harbour towards Sandbanks and the Purbeck Hills beyond create a stunning backdrop.