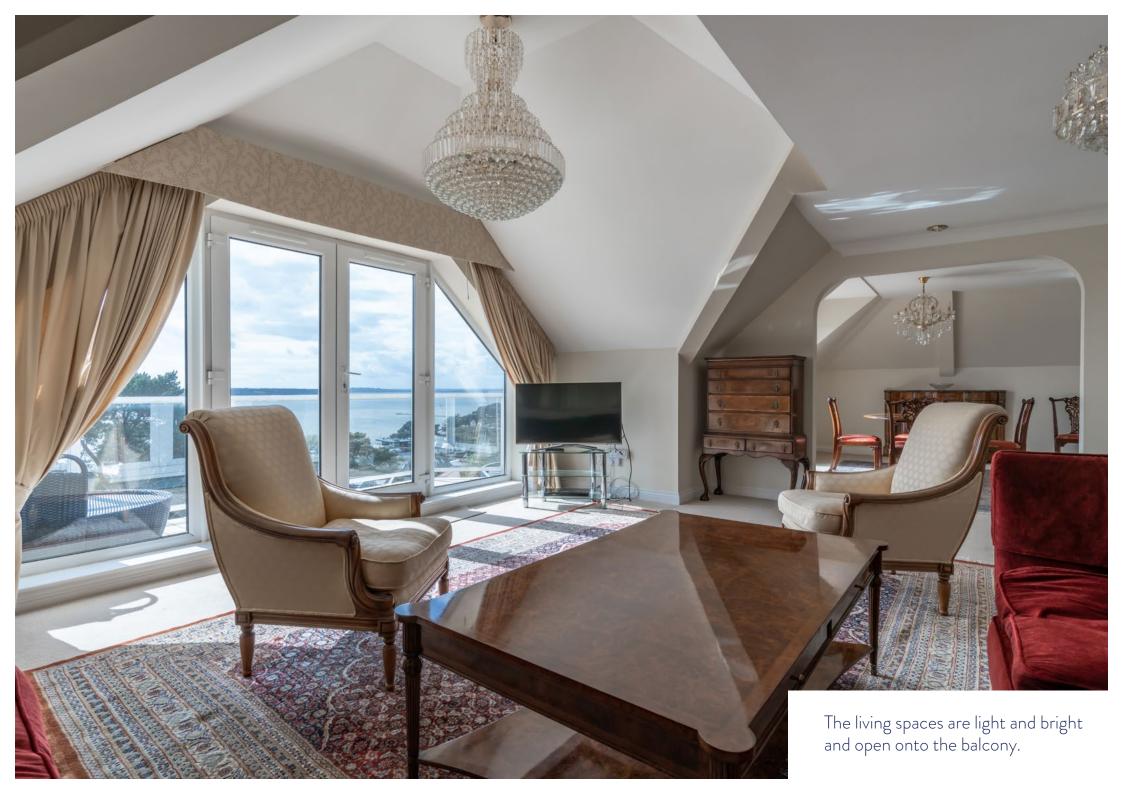

Apartment 3 occupies the entire top floor and extends to 1,529 square feet. There is a spacious semi-open plan living / dining room, a separate kitchen, three generous bedrooms and three bathrooms. The main living space opens out onto an incredible balcony through two sets of doors where the panoramic views across Poole Harbour towards Sandbanks and the Purbeck Hills beyond create a stunning backdrop.