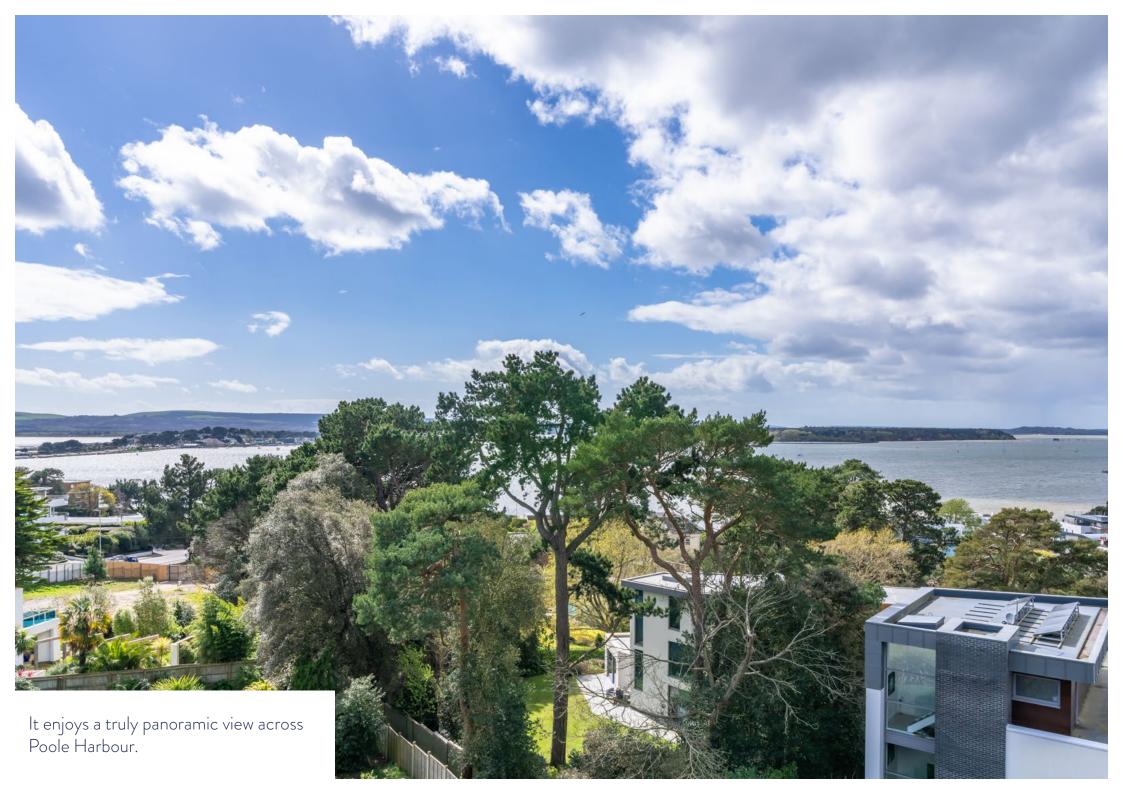

Apartment 3 occupies the entire top floor and extends to 1,529 square feet. There is a spacious semi-open plan living / dining room, a separate kitchen, three generous bedrooms and three bathrooms. The main living space opens out onto an incredible balcony through two sets of doors where the panoramic views across Poole Harbour towards Sandbanks and the Purbeck Hills beyond create a stunning backdrop.