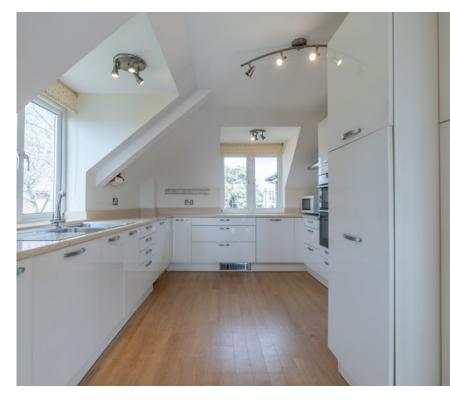

This fully immersive experience allows you to 'click and drag' your way through the property at your own pace. It is best viewed on a desktop screen or in landscape mode on your smartphone or tablet.

There is a semi open plan living / dining room and a separate kitchen.