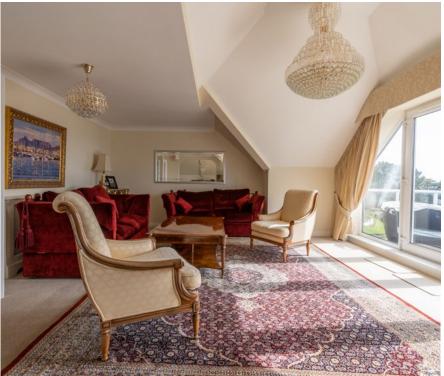

Apartment 3 occupies the entire top floor and extends to 1,529 square feet. There is a spacious semi-open plan living / dining room, a separate kitchen, three generous bedrooms and three bathrooms. The main living space opens out onto an incredible balcony through two sets of doors where the panoramic views across Poole Harbour towards Sandbanks and the Purbeck Hills beyond create a stunning backdrop.