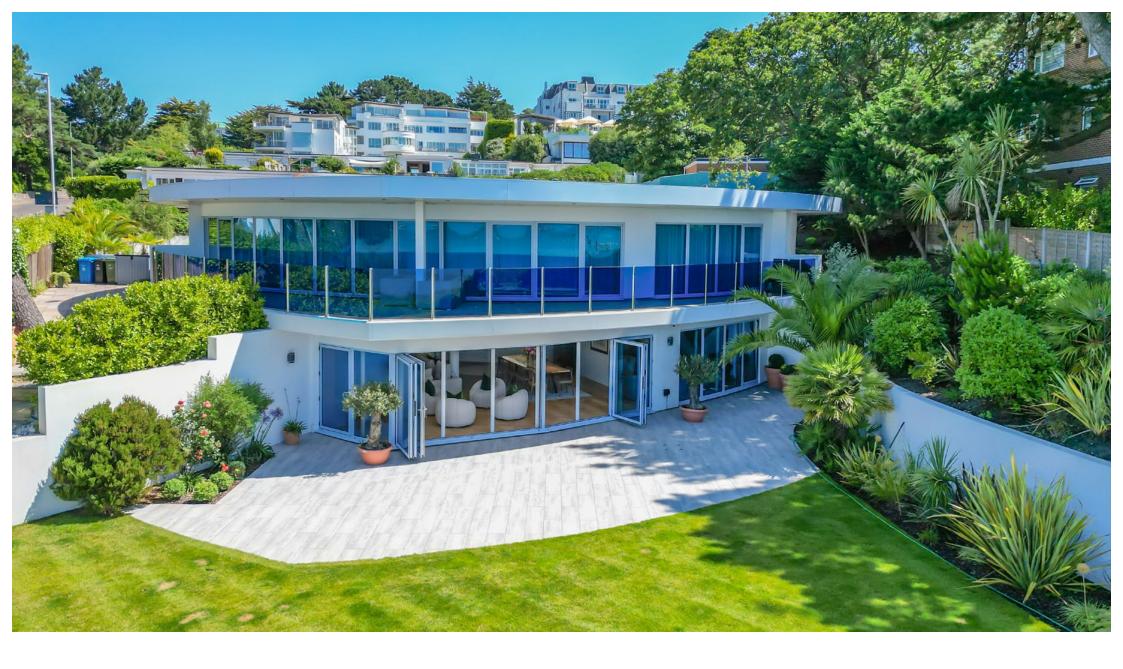

## Summary

Bowie is a unique and unmistakable development of just two apartments prominently located directly opposite the glistening shores of Poole Harbour and just a short level walk from some of the country's best beaches on the Sandbanks Peninsula.

The garden apartment is a match for any penthouse with built form extending to just over 3,900 square feet, a supremely large private sun terrace as well as a private garden. The views are nothing short of spectacular incorporating Brownsea Island, Sandbanks and the Purbeck Hills beyond. Paddle boarders and kite surfers famously frequent the stretch of water immediately in front of Bowie which adds another dimension to the already amazing vista on offer.