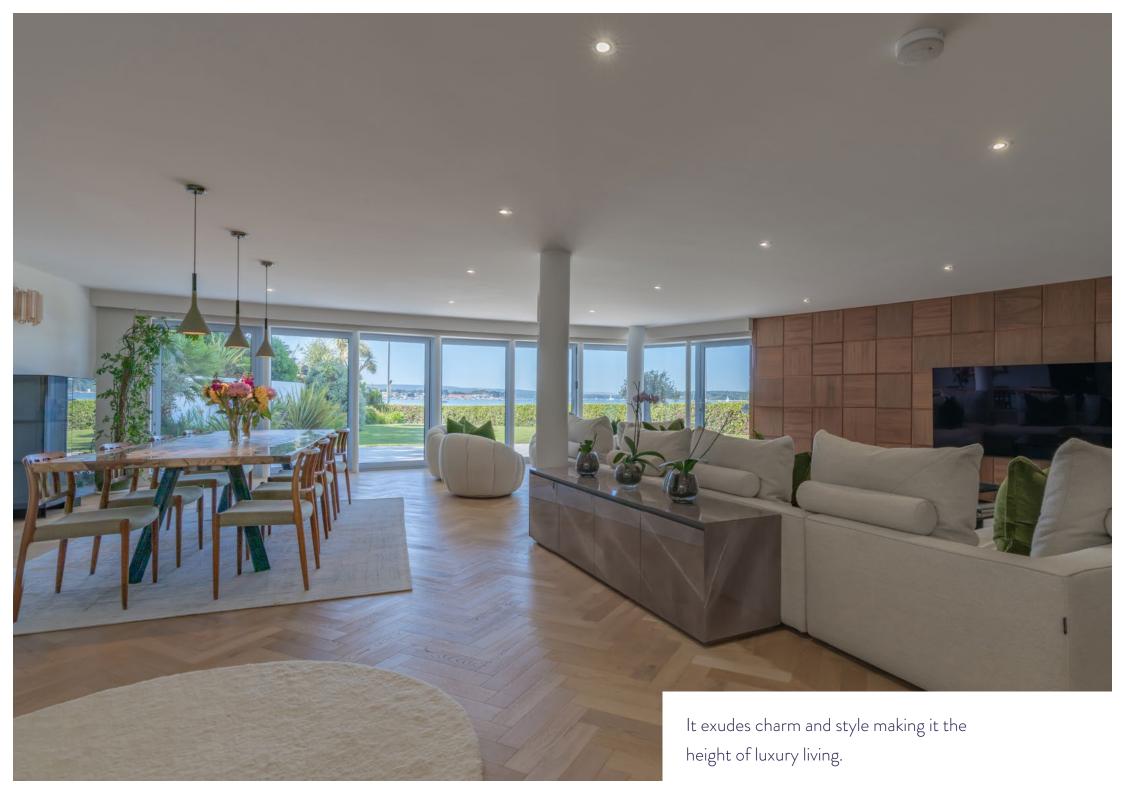

The garden apartment is a match for any penthouse with built form extending to just over 3,900 square feet, a supremely large private sun terrace as well as a private garden. The views are nothing short of spectacular incorporating Brownsea Island, Sandbanks and the Purbeck Hills beyond. Paddle boarders and kite surfers famously frequent the stretch of water immediately in front of Bowie which adds another dimension to the already amazing vista on offer.

There are three double bedrooms, each with en suite facilities as well as a snug and a study to complement the hugely impressive open plan living space. Other luxuries include a private front door, a garage and secure parking adding to its broad appeal.