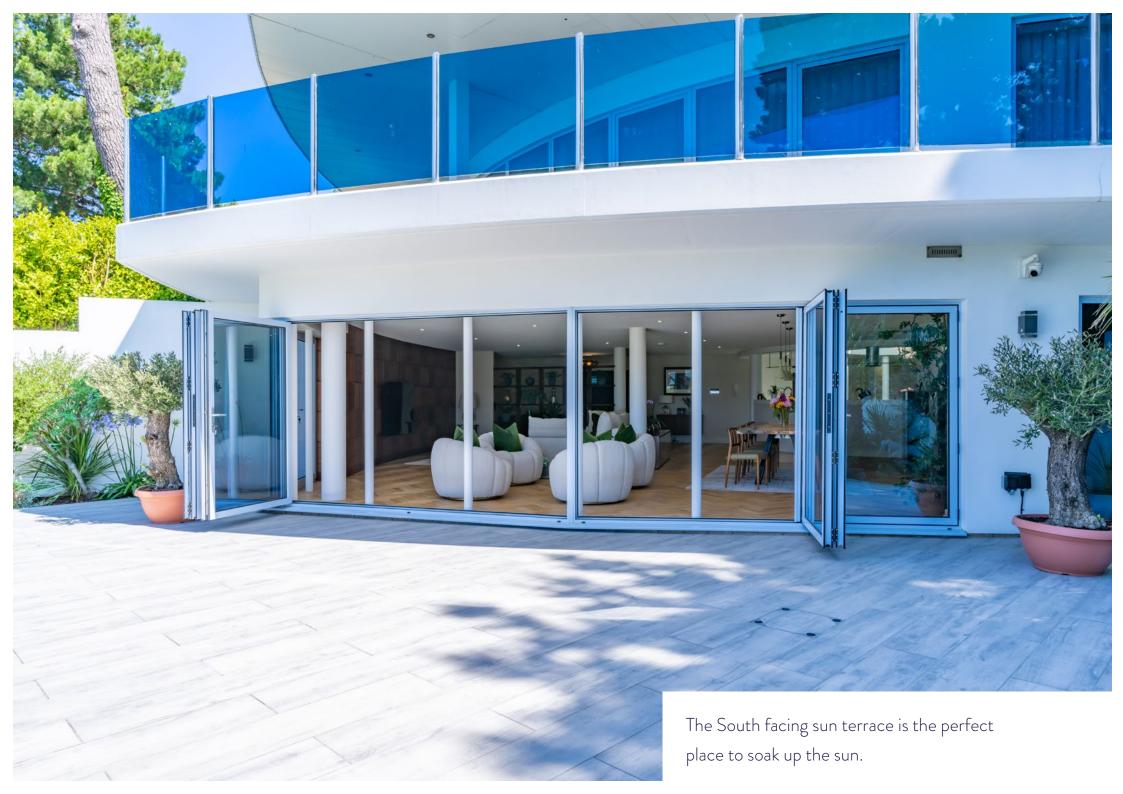

The garden apartment is a match for any penthouse with built form extending to just over 3,900 square feet, a supremely large private sun terrace as well as a private garden. The views are nothing short of spectacular incorporating Brownsea Island, Sandbanks and the Purbeck Hills beyond. Paddle boarders and kite surfers famously frequent the stretch of water immediately in front of Bowie which adds another dimension to the already amazing vista on offer.