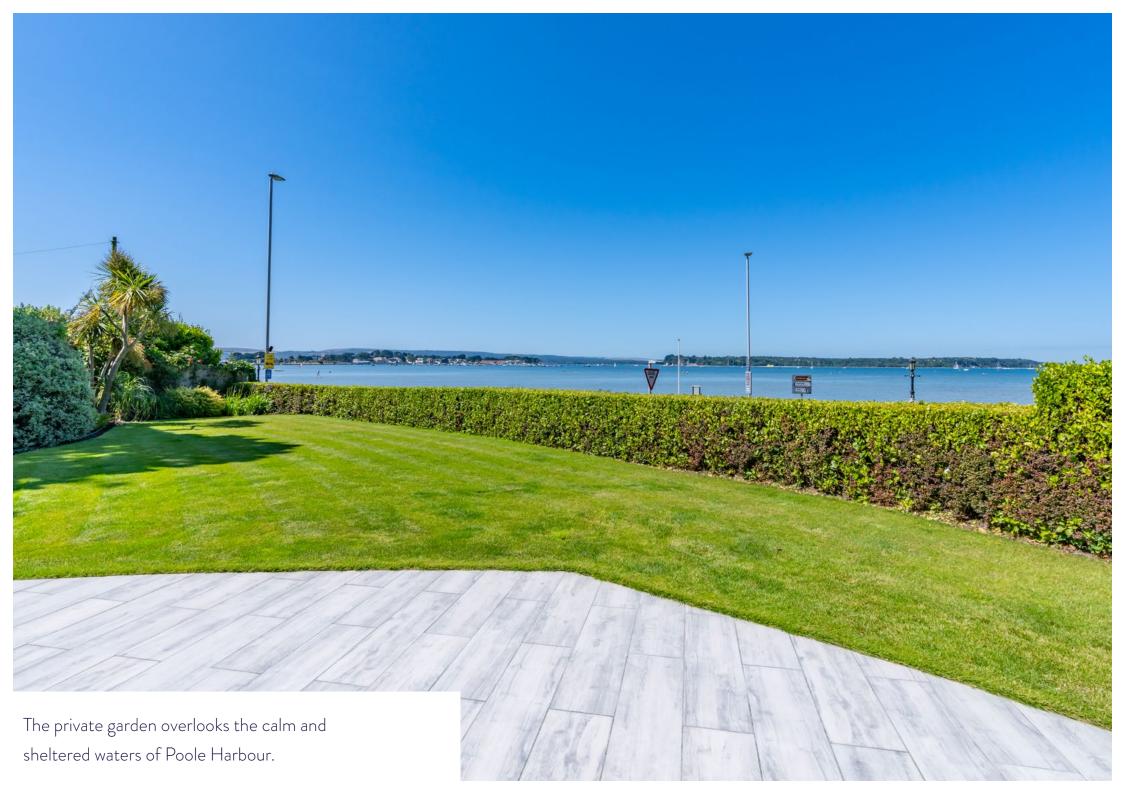

The garden apartment is a match for any penthouse with built form extending to just over 3,900 square feet, a supremely large private sun terrace as well as a private garden. The views are nothing short of spectacular incorporating Brownsea Island, Sandbanks and the Purbeck Hills beyond. Paddle boarders and kite surfers famously frequent the stretch of water immediately in front of Bowie which adds another dimension to the already amazing vista on offer.