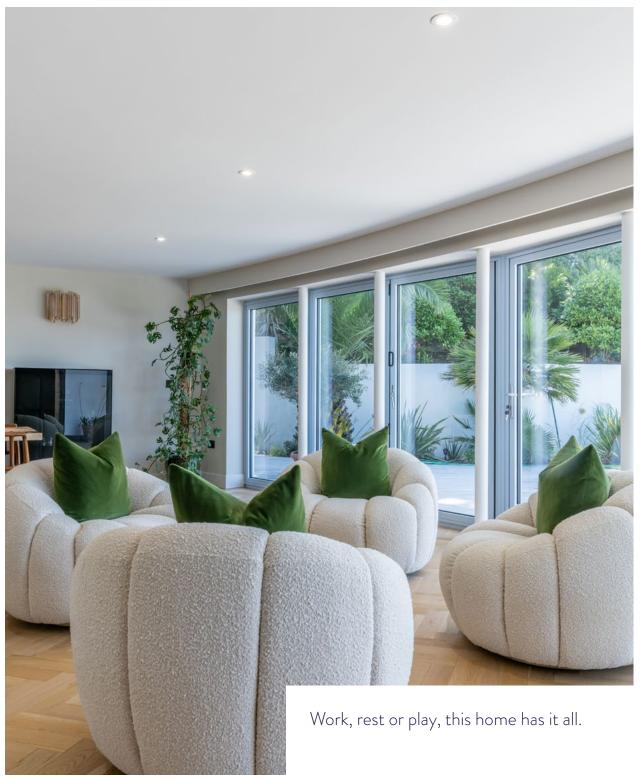

The garden apartment is a match for any penthouse with built form extending to just over 3,900 square feet, a supremely large private sun terrace as well as a private garden. The views are nothing short of spectacular incorporating Brownsea Island, Sandbanks and the Purbeck Hills beyond. Paddle boarders and kite surfers famously frequent the stretch of water immediately in front of Bowie which adds another dimension to the already amazing vista on offer.

There are three double bedrooms, each with en suite facilities as well as a snug and a study to complement the hugely impressive open plan living space. Other luxuries include a private front door, a garage and secure parking adding to its broad appeal.