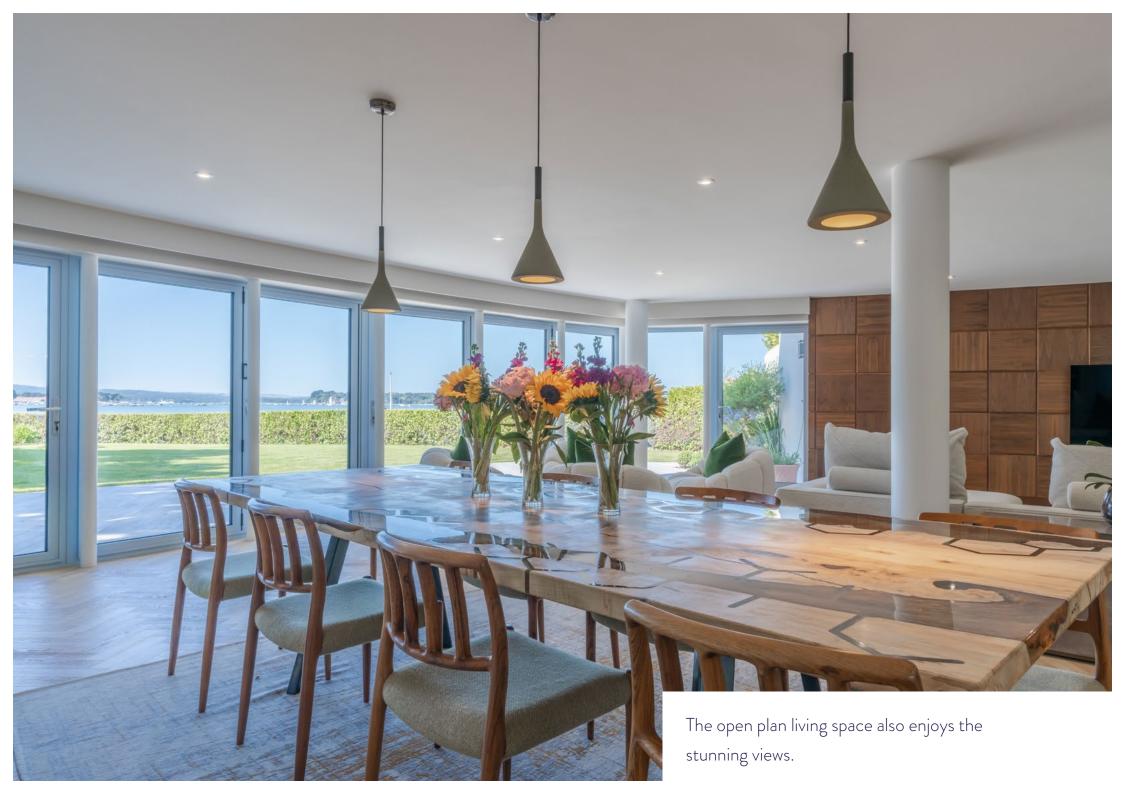

The garden apartment is a match for any penthouse with built form extending to just over 3,900 square feet, a supremely large private sun terrace as well as a private garden. The views are nothing short of spectacular incorporating Brownsea Island, Sandbanks and the Purbeck Hills beyond. Paddle boarders and kite surfers famously frequent the stretch of water immediately in front of Bowie which adds another dimension to the already amazing vista on offer.

There are three double bedrooms, each with en suite facilities as well as a snug and a study to complement the hugely impressive open plan living space. Other luxuries include a private front door, a garage and secure parking adding to its broad appeal.