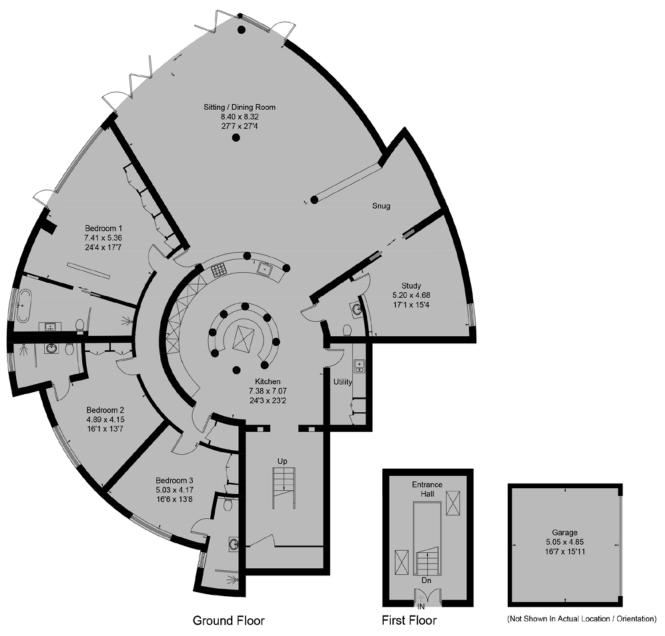

# Ground Floor Flat, 81 Haven Road, Sandbanks, Poole, BH13 7LW Approximate Floor Area = 338.7 sq m / 3646 sq ft

Garage = 24.5 sq m / 264 sq ft Total = 363.2 sq m / 3910 sq ft

There are three double bedrooms, each with en suite facilities as well as a snug and a study to complement the hugely impressive open plan living space. Other luxuries include a private front door, a garage and secure parking adding to its broad appeal.