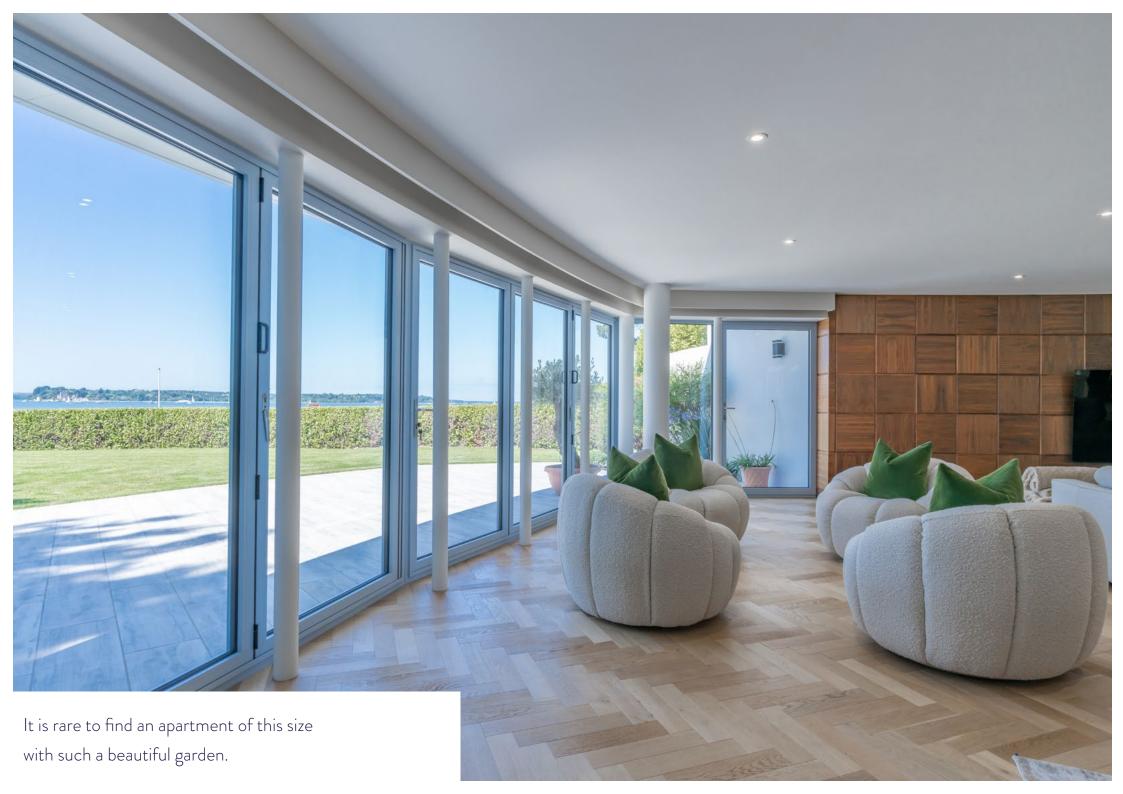

The garden apartment is a match for any penthouse with built form extending to just over 3,900 square feet, a supremely large private sun terrace as well as a private garden. The views are nothing short of spectacular incorporating Brownsea Island, Sandbanks and the Purbeck Hills beyond. Paddle boarders and kite surfers famously frequent the stretch of water immediately in front of Bowie which adds another dimension to the already amazing vista on offer.

The interior has been completely modernised and interior designed by the current owners and it is more than a match for the spectacular architecture. The high quality and luxury finishes are as beautiful as we have seen anywhere locally and the overall effect is stunning.