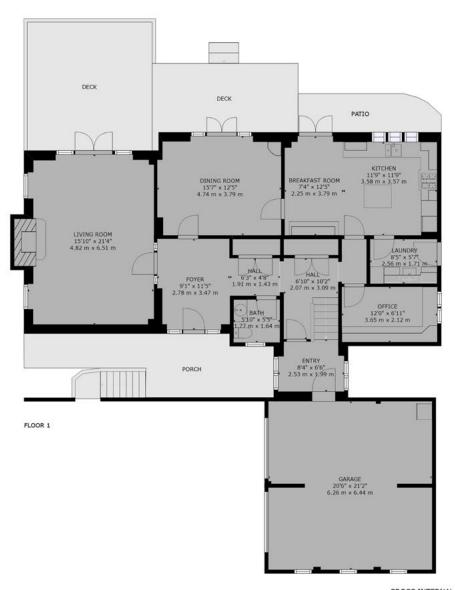

## Floorplan

# Chine House, 31 Lakeside Road, Branksome Park, Poole, BH13 6LS

GROSS INTERNAL AREA FLOOR 1: 1274 sq. ft,118 m2, FLOOR 2: 1110 sq. ft,103 m2, GARAGE: 430 sq. ft,40 m2

EXCLUDED AREAS: REDUCED HEADROOM BELOW 1.5M: 18 sq. ft,2 m2 TOTAL: 2814 sq. ft, 261 m2

SIZES AND DIMENSIONS ARE APPROXIMATE, ACTUAL MAY VARY.

The house is deceptively spacious with built form extending to just over 2,800 square feet. The accommodation includes four bedrooms, three bathrooms, three receptions including a kitchen / dining room, a study and a 6 metre double garage.