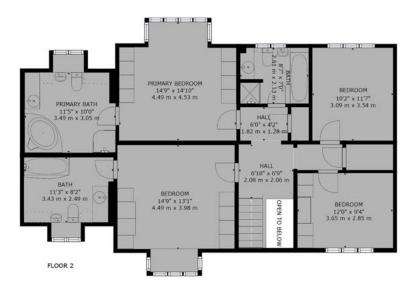

## Floorplan

# Chine House, 31 Lakeside Road, Branksome Park, Poole, BH13 6LS

GROSS INTERNAL AREA FLOOR 1: 1274 sq. ft,118 m2, FLOOR 2: 1110 sq. ft,103 m2, GARAGE: 430 sq. ft,40 m2

EXCLUDED AREAS: REDUCED HEADROOM BELOW 1.5M: 18 sq. ft,2 m2 TOTAL: 2814 sq. ft, 261 m2

SIZES AND DIMENSIONS ARE APPROXIMATE, ACTUAL MAY VARY.

The house is deceptively spacious with built form extending to just over 2,800 square feet. The accommodation includes four bedrooms, three bathrooms, three receptions including a kitchen / dining room, a study and a 6 metre double garage.