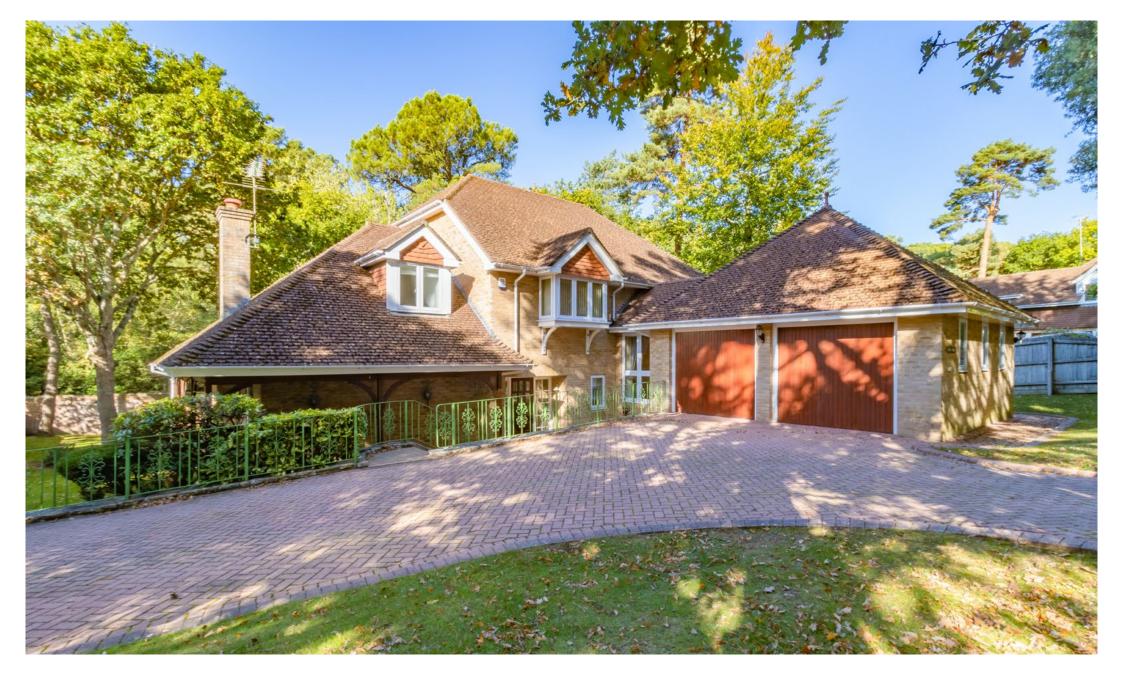

# Chine House

#### Summary

Chine House is located in Lakeside Road in a very popular spot backing onto the Brankosme Park Woods through which there is a very pretty woodland walk of just over half a mile leading to Branksome Chine.

The house is deceptively spacious with built form extending to just over 2,800 square feet. The accommodation includes four bedrooms, three bathrooms, three receptions including a kitchen / dining room, a study and a 6 metre double garage.

The outside space is especially good including a large decked terrace and a large rear garden with rolling lawns forming part of a sylvan setting. The driveway offers good guest and casual parking as well as being enclosed by remote control gates.