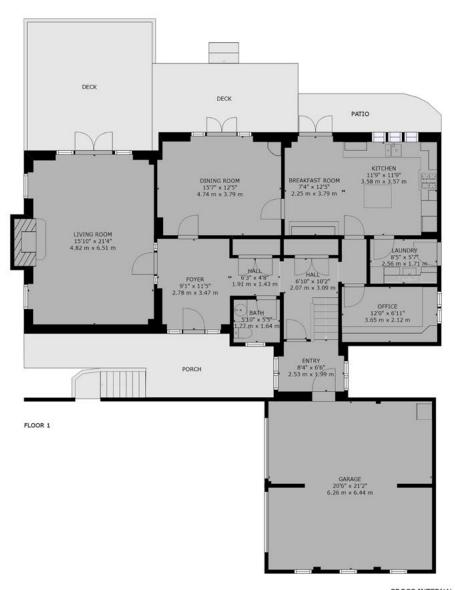

## Floorplan

# Chine House, 31 Lakeside Road, Branksome Park, Poole, BH13 6LS

GROSS INTERNAL AREA FLOOR 1: 1274 sq. ft,118 m2, FLOOR 2: 1110 sq. ft,103 m2, GARAGE: 430 sq. ft,40 m2

EXCLUDED AREAS: REDUCED HEADROOM BELOW 1.5M: 18 sq. ft,2 m2 TOTAL: 2814 sq. ft, 261 m2

SIZES AND DIMENSIONS ARE APPROXIMATE, ACTUAL MAY VARY.