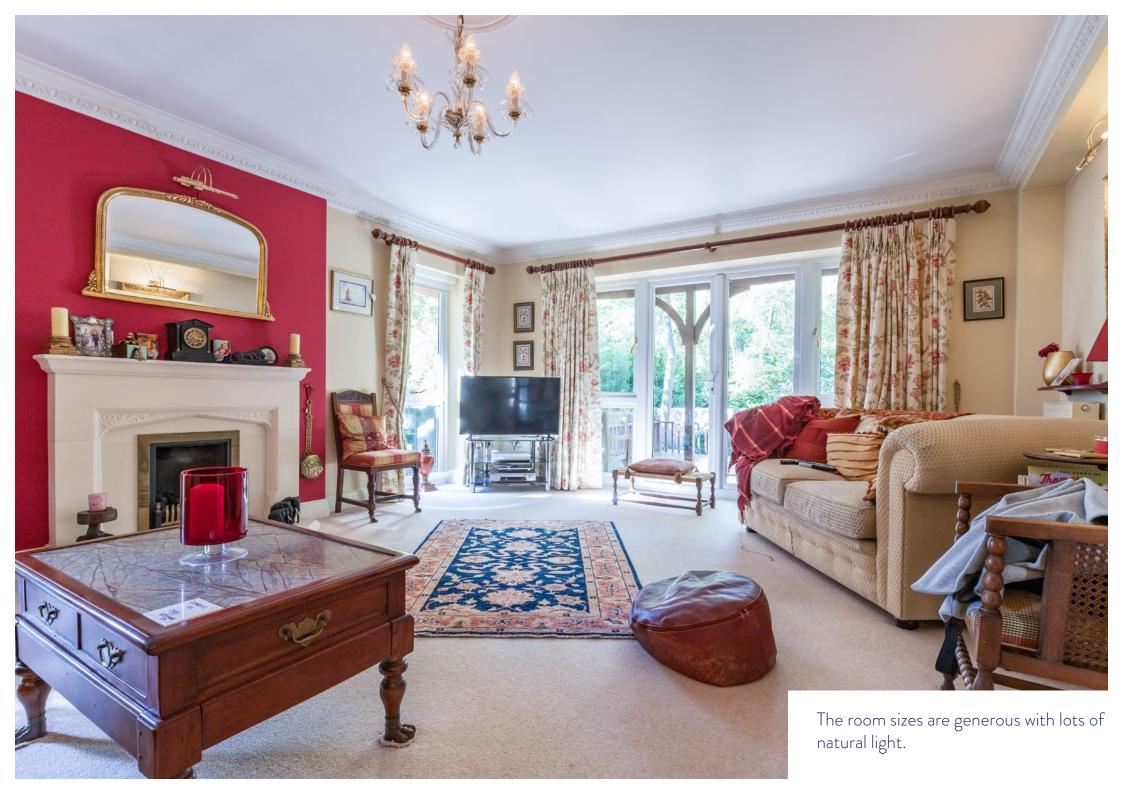

#### Summary

Chine House is located in Lakeside Road in a very popular spot backing onto the Brankosme Park Woods through which there is a very pretty woodland walk of just over half a mile leading to Branksome Chine.

The house is deceptively spacious with built form extending to just over 2,800 square feet. The accommodation includes four bedrooms, three bathrooms, three receptions including a kitchen / dining room, a study and a 6 metre double garage.

The outside space is especially good including a large decked terrace and a large rear garden with rolling lawns forming part of a sylvan setting. The driveway offers good guest and casual parking as well as being enclosed by remote control gates.

The house was built by one of the areas' longest established developers and the internal layout is highly unusual thanks to some split levels and half landings. It is in good decorative order but also offers excellent potential for anybody looking to make cosmetic upgrades and it comes to the market at an excellent price-point for this favoured location.