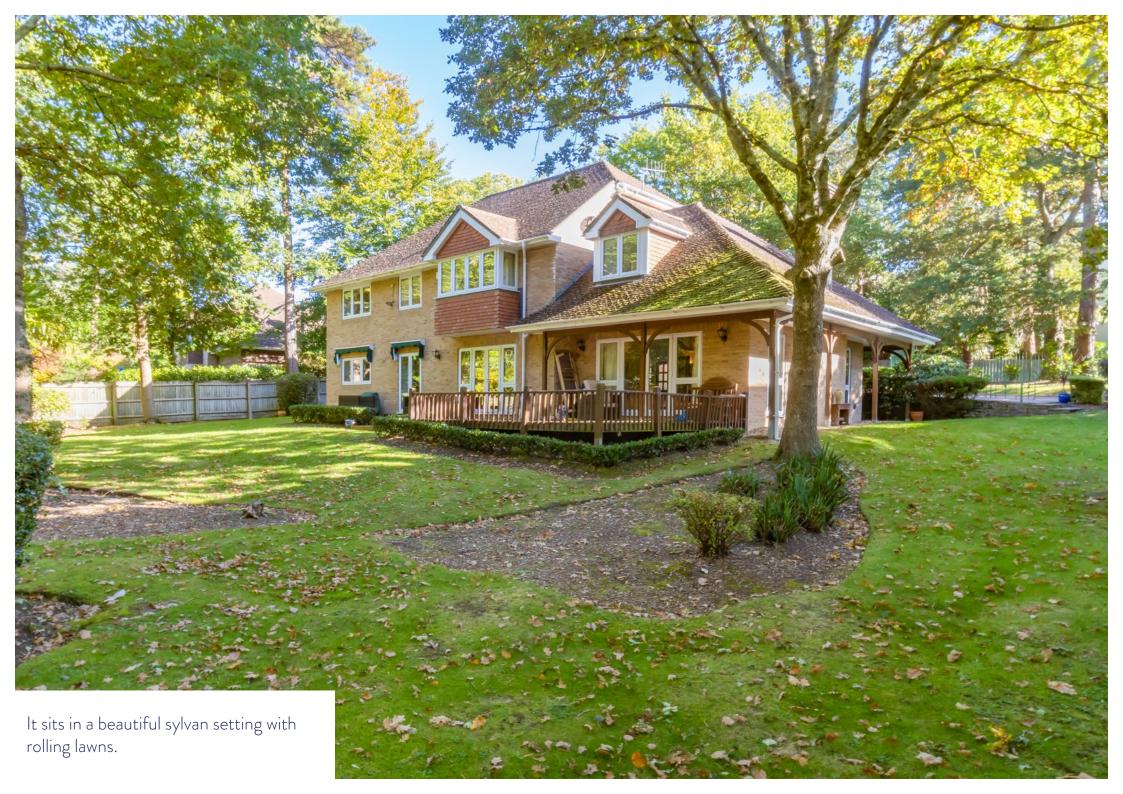

The outside space is especially good including a large decked terrace and a large rear garden with rolling lawns forming part of a sylvan setting. The driveway offers good guest and casual parking as well as being enclosed by remote control gates.