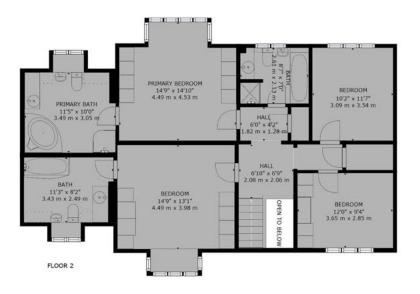

## Floorplan

# Chine House, 31 Lakeside Road, Branksome Park, Poole, BH13 6LS

GROSS INTERNAL AREA FLOOR 1: 1274 sq. ft,118 m2, FLOOR 2: 1110 sq. ft,103 m2, GARAGE: 430 sq. ft,40 m2

EXCLUDED AREAS: REDUCED HEADROOM BELOW 1.5M: 18 sq. ft,2 m2 TOTAL: 2814 sq. ft, 261 m2

SIZES AND DIMENSIONS ARE APPROXIMATE, ACTUAL MAY VARY.