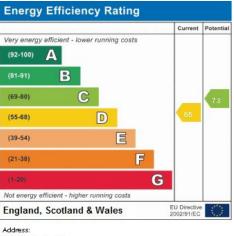

exchange of contracts.

Stamp Duty: Main Home £120,650\*\*

Additional Home £150,500\*\*

\*\* based on guide price

Council Tax: Band H

2023/2024 £4,096.48pa

EPC:

31 %märkiki <sup>e</sup>rmk