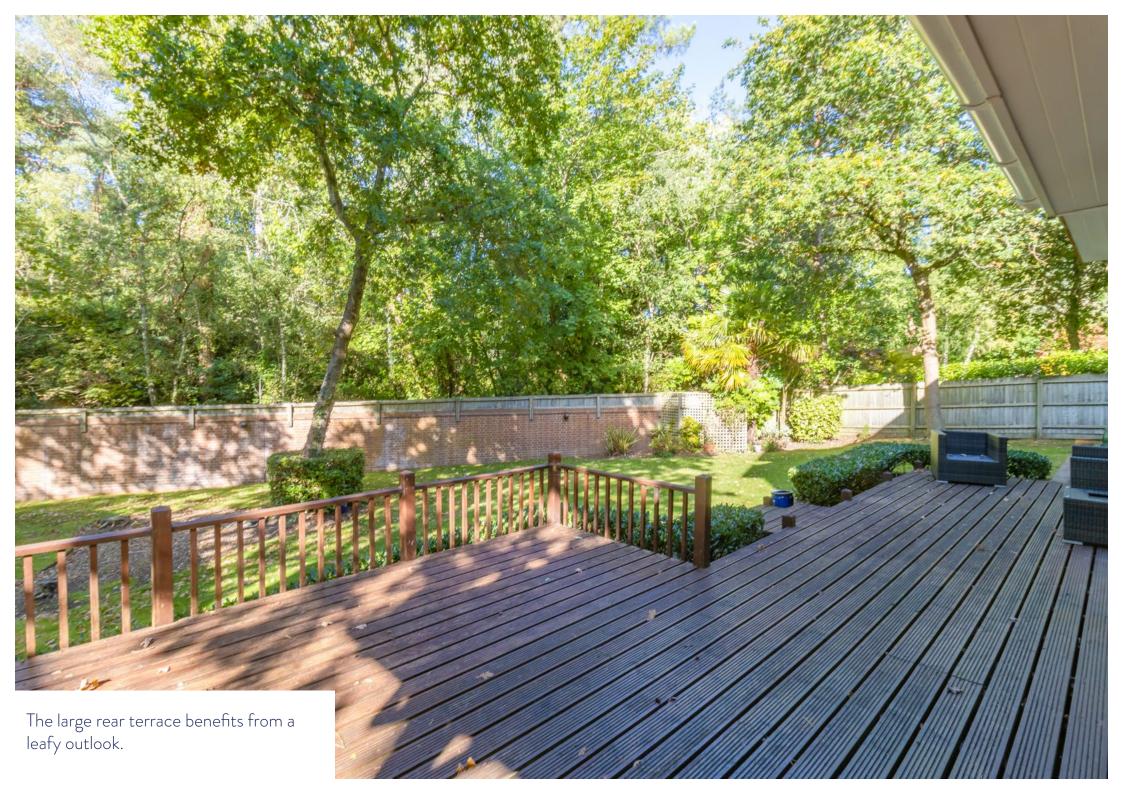

The outside space is especially good including a large decked terrace and a large rear garden with rolling lawns forming part of a sylvan setting. The driveway offers good guest and casual parking as well as being enclosed by remote control gates.