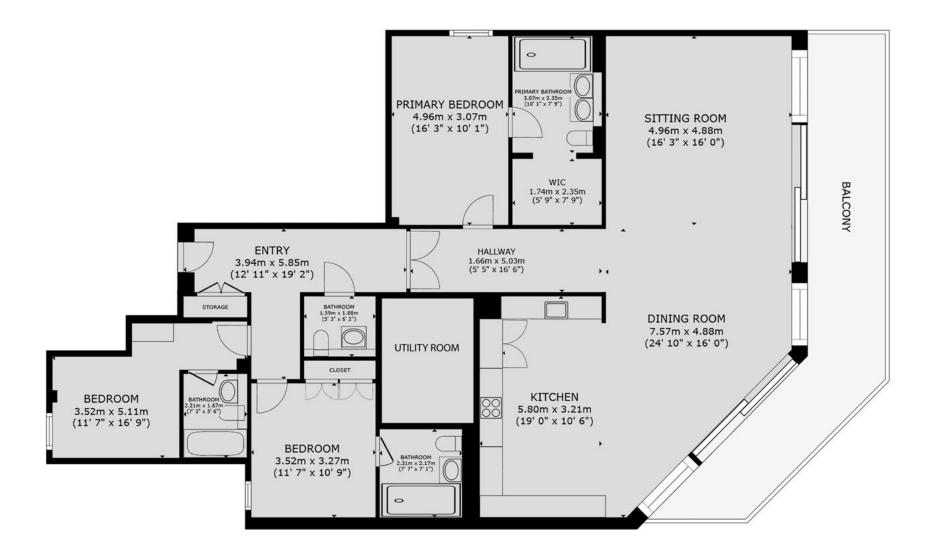

## Apartment 6 Reflections, 7 Chaddesley Glen, Sandbanks, Poole, BH13 7PA

GROSS INTERNAL AREA APARTMENT: 1,772 sq. ft, 165 m2 (EXCLUDED AREAS: BALCONY: 305 sq. ft, 28 m2) SIZES AND DIMENSIONS ARE APPROXIMATE, ACTUAL MAY VARY.

Apartment 6 is located on the third floor and has an especially fabulous view across the harbour towards the Purbeck Hills beyond. It extends to 1,772 square feet and includes a dramatic open plan living room framed with floor to ceiling glass that really makes the stunning horizon part of the space. It incorporates a beautiful contemporary kitchen with hidden utility room, dining area and relaxed lounge.

There are also three boutique bedroom suites, each with their own luxurious en suite bathroom, as well as a guest cloakroom. The main living space opens out onto a generous balcony via sliding doors, where one of the best vantage points in the area awaits. It benefits from Control4 Home Automation throughout and the main living space even has air conditioning. There are two parking spaces in the secure underground car park and all of the areas renowned amenities are accessible on foot from this unique location. Did we mention the spectacular sunsets....?