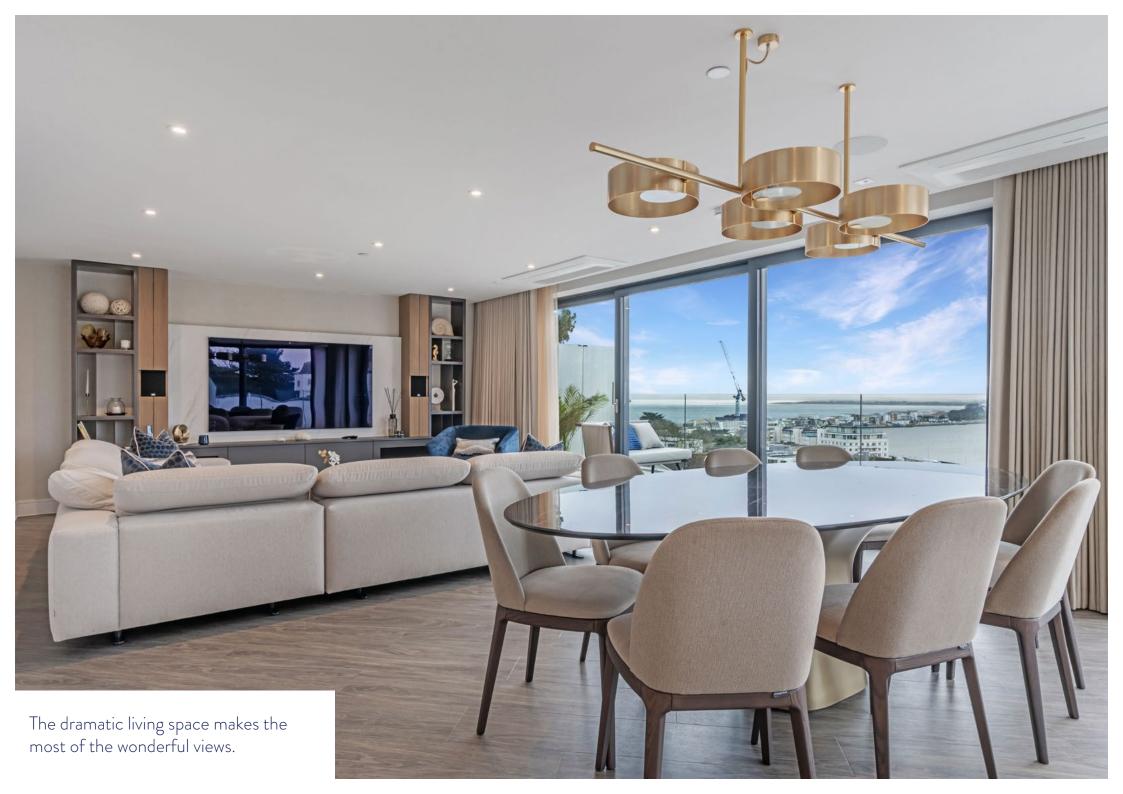

Apartment 6 is located on the third floor and has an especially fabulous view across the harbour towards the Purbeck Hills beyond. It extends to 1,772 square feet and includes a dramatic open plan living room framed with floor to ceiling glass that really makes the stunning horizon part of the space. It incorporates a beautiful contemporary kitchen with hidden utility room, dining area and relaxed lounge.