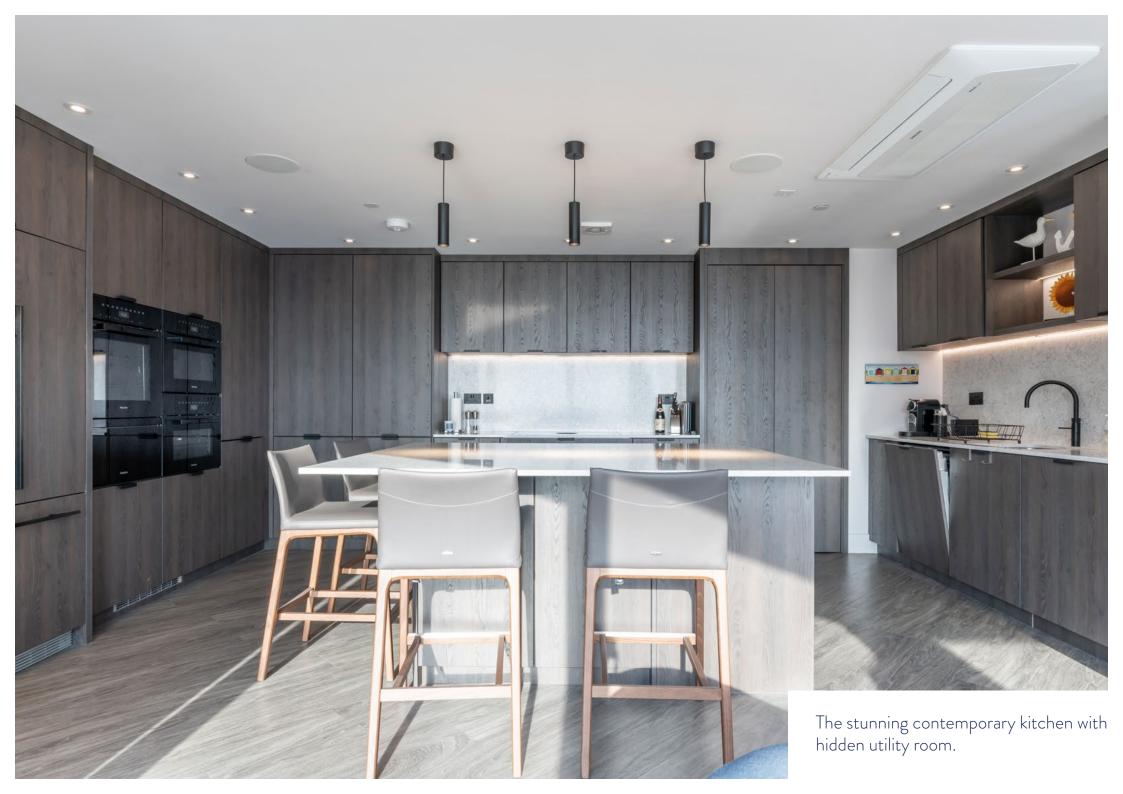

Apartment 6 is located on the third floor and has an especially fabulous view across the harbour towards the Purbeck Hills beyond. It extends to 1,772 square feet and includes a dramatic open plan living room framed with floor to ceiling glass that really makes the stunning horizon part of the space. It incorporates a beautiful contemporary kitchen with hidden utility room, dining area and relaxed lounge.