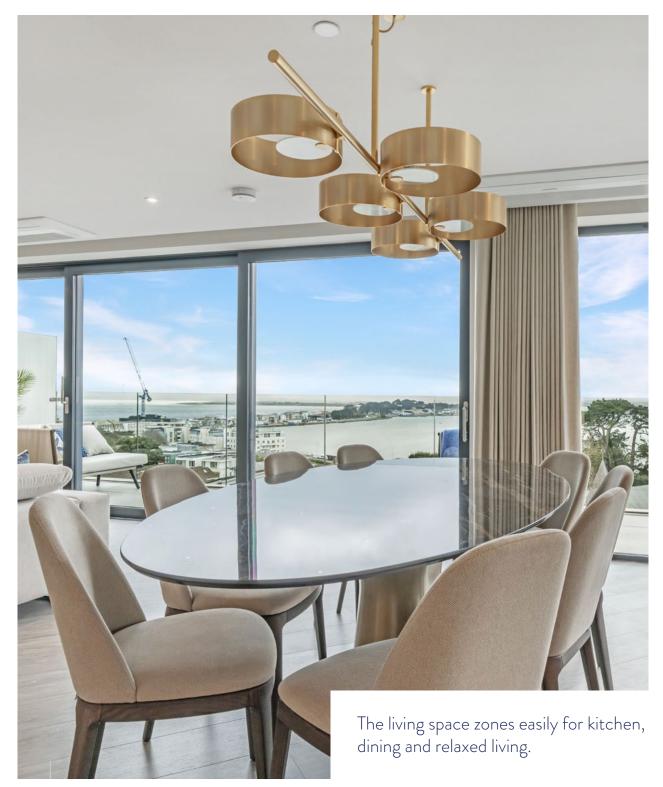

Apartment 6 is located on the third floor and has an especially fabulous view across the harbour towards the Purbeck Hills beyond. It extends to 1,772 square feet and includes a dramatic open plan living room framed with floor to ceiling glass that really makes the stunning horizon part of the space. It incorporates a beautiful contemporary kitchen with hidden utility room, dining area and relaxed lounge.