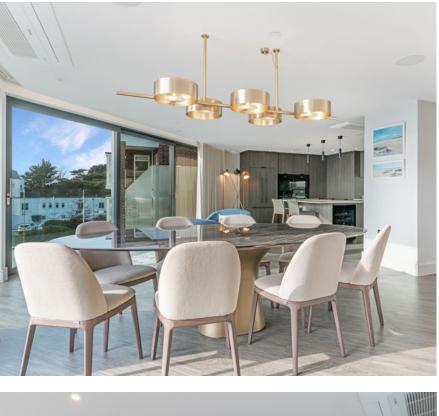

Apartment 6 is located on the third floor and has an especially fabulous view across the harbour towards the Purbeck Hills beyond. It extends to 1,772 square feet and includes a dramatic open plan living room framed with floor to ceiling glass that really makes the stunning horizon part of the space. It incorporates a beautiful contemporary kitchen with hidden utility room, dining area and relaxed lounge.