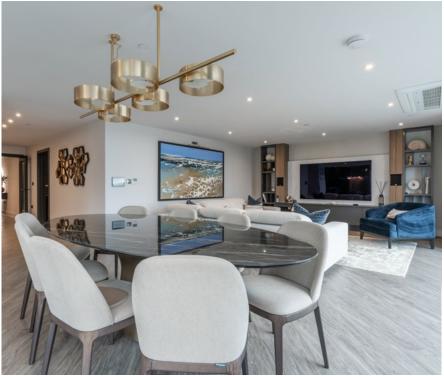

Apartment 6 is located on the third floor and has an especially fabulous view across the harbour towards the Purbeck Hills beyond. It extends to 1,772 square feet and includes a dramatic open plan living room framed with floor to ceiling glass that really makes the stunning horizon part of the space. It incorporates a beautiful contemporary kitchen with hidden utility room, dining area and relaxed lounge.