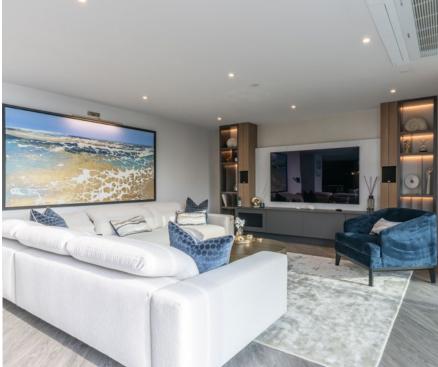

Apartment 6 is located on the third floor and has an especially fabulous view across the harbour towards the Purbeck Hills beyond. It extends to 1,772 square feet and includes a dramatic open plan living room framed with floor to ceiling glass that really makes the stunning horizon part of the space. It incorporates a beautiful contemporary kitchen with hidden utility room, dining area and relaxed lounge.