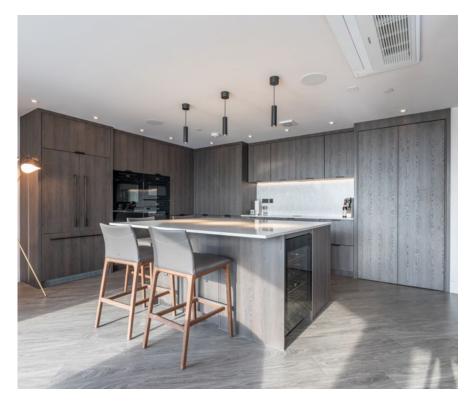

Apartment 6 is located on the third floor and has an especially fabulous view across the harbour towards the Purbeck Hills beyond. It extends to 1,772 square feet and includes a dramatic open plan living room framed with floor to ceiling glass that really makes the stunning horizon part of the space. It incorporates a beautiful contemporary kitchen with hidden utility room, dining area and relaxed lounge.