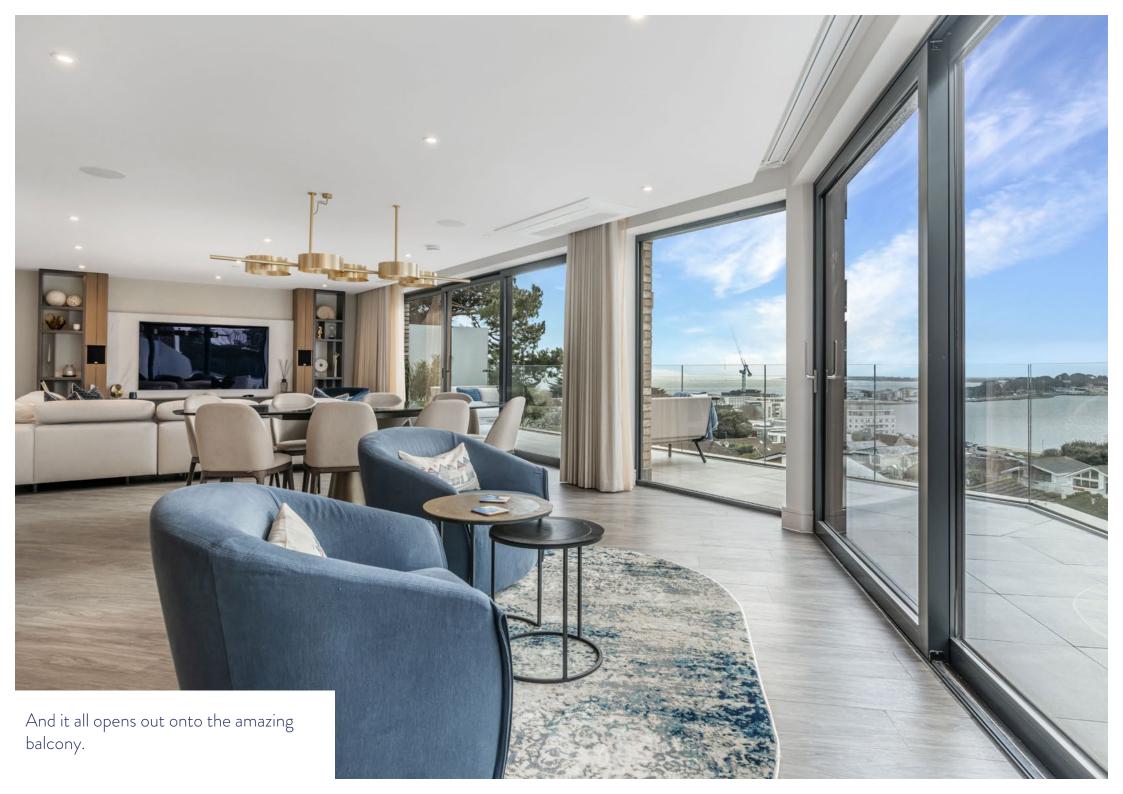

Apartment 6 is located on the third floor and has an especially fabulous view across the harbour towards the Purbeck Hills beyond. It extends to 1,772 square feet and includes a dramatic open plan living room framed with floor to ceiling glass that really makes the stunning horizon part of the space. It incorporates a beautiful contemporary kitchen with hidden utility room, dining area and relaxed lounge.

There are also three boutique bedroom suites, each with their own luxurious en suite bathroom, as well as a guest cloakroom. The main living space opens out onto a generous balcony via sliding doors, where one of the best vantage points in the area awaits. It benefits from Control4 Home Automation throughout and the main living space even has air conditioning. There are two parking spaces in the secure underground car park and all of the areas renowned amenities are accessible on foot from this unique location. Did we mention the spectacular sunsets....?