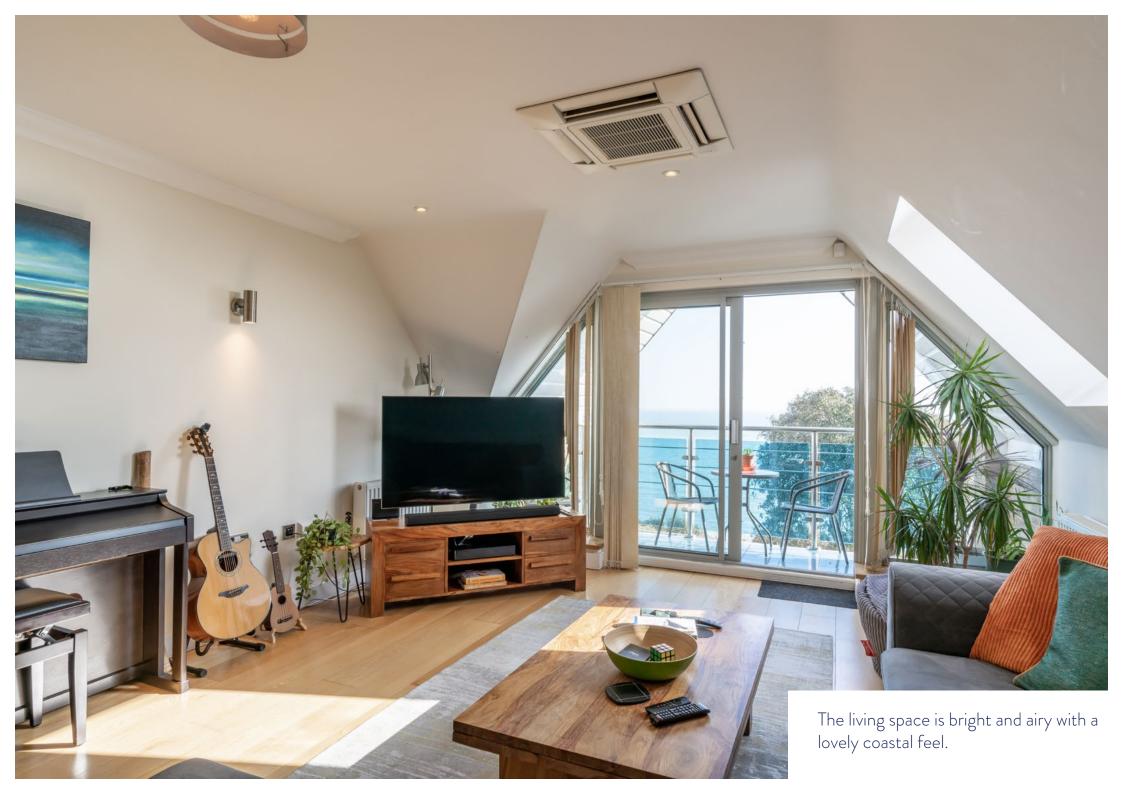

Apartment 10 is on the top floor sitting slightly into the eaves and therefore benefits from one of the best sea views. The main sitting area is very large with a maximum measurement of over 23' and it connects to a private sun balcony.

Each of the two bedrooms benefits from en suite facilities and the main bedroom also enjoys a super view from the dormer window. The accommodation is light and airy with the built form extending to around 850 square feet.