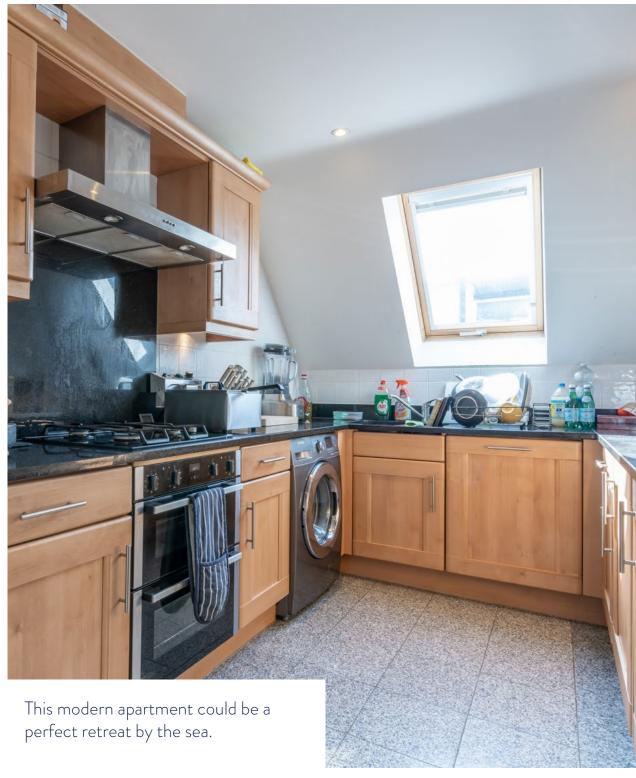

Each of the two bedrooms benefits from en suite facilities and the main bedroom also enjoys a super view from the dormer window. The accommodation is light and airy with the built form extending to around 850 square feet.