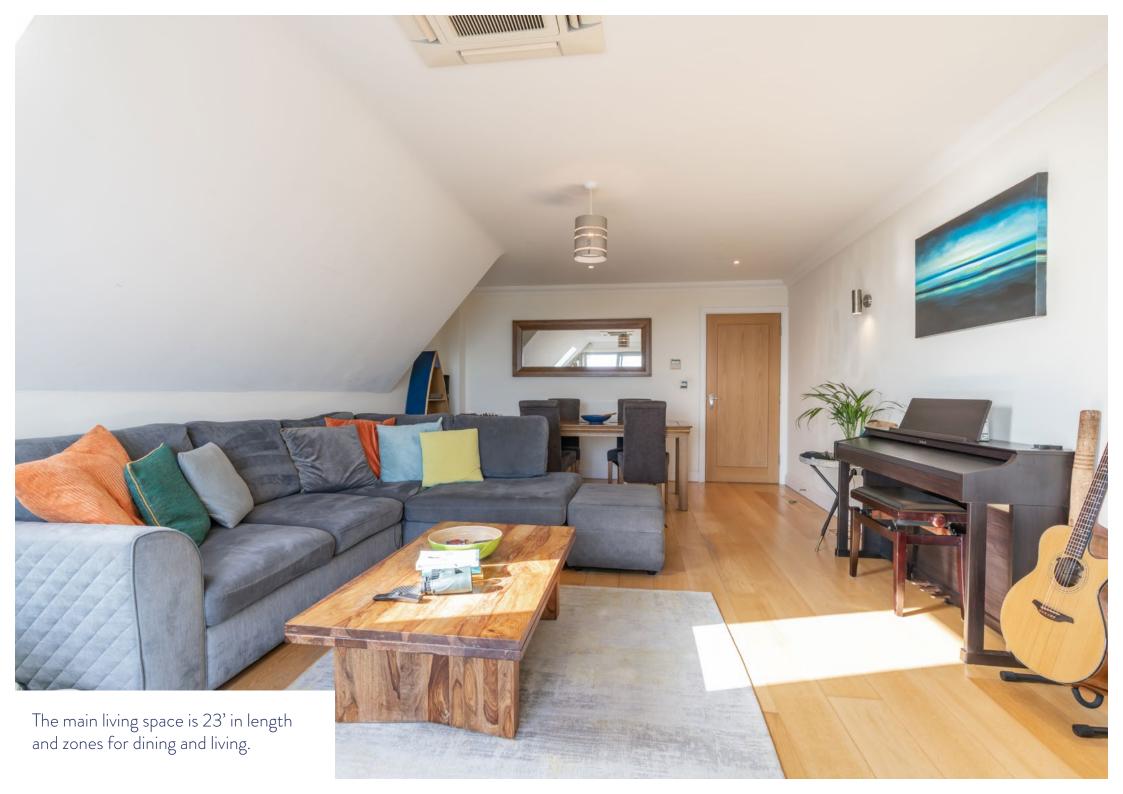

Apartment 10 is on the top floor sitting slightly into the eaves and therefore benefits from one of the best sea views. The main sitting area is very large with a maximum measurement of over 23' and it connects to a private sun balcony.