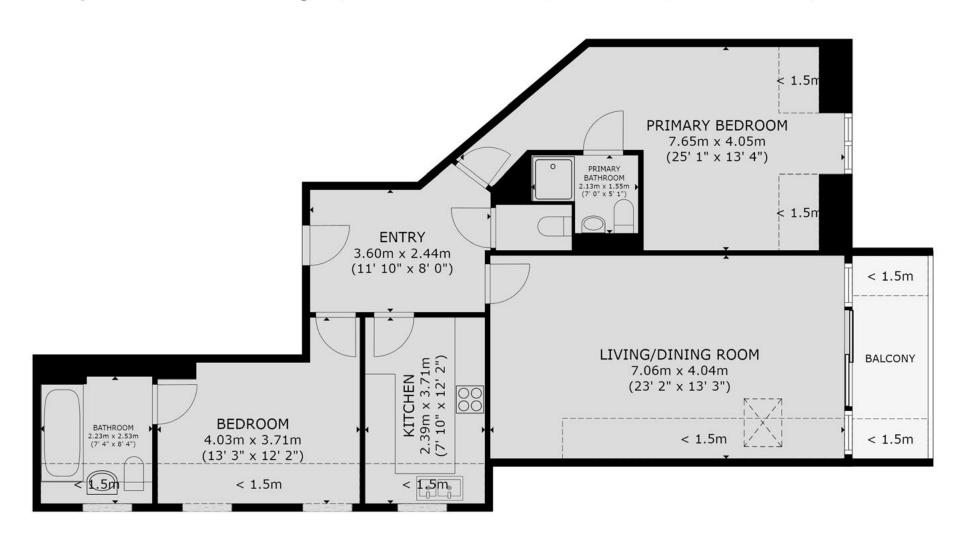

## Floorplan

#### Apartment 10 Alsafa Heights, 121 Alumhurst Road, Alum Chine, Bournemouth, BH4 8HS

GROSS INTERNAL AREA APARTMENT: 850 sq. ft, 79 m2 TOTAL: 850 sq. ft, 79 m2

(EXCLUDED AREAS: BALCONY: 40 sq. ft, 4 m2, REDUCED HEADROOM: 173 sq. ft, 16 m2)

SIZES AND DIMENSIONS ARE APPROXIMATE, ACTUAL MAY VARY

Apartment 10 is on the top floor sitting slightly into the eaves and therefore benefits from one of the best sea views. The main sitting area is very large with a maximum measurement of over 23' and it connects to a private sun balcony.

Each of the two bedrooms benefits from en suite facilities and the main bedroom also enjoys a super view from the dormer window. The accommodation is light and airy with the built form extending to around 850 square feet.