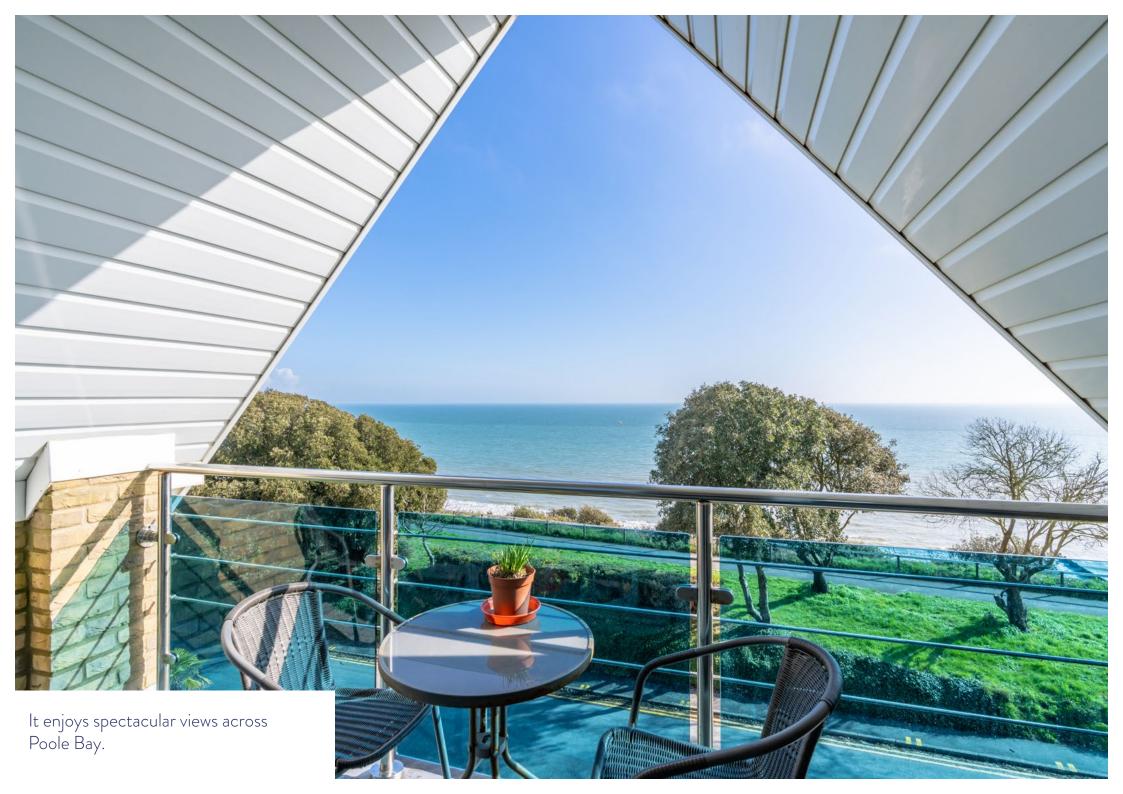

Apartment 10 is on the top floor sitting slightly into the eaves and therefore benefits from one of the best sea views. The main sitting area is very large with a maximum measurement of over 23' and it connects to a private sun balcony.

Each of the two bedrooms benefits from en suite facilities and the main bedroom also enjoys a super view from the dormer window. The accommodation is light and airy with the built form extending to around 850 square feet.