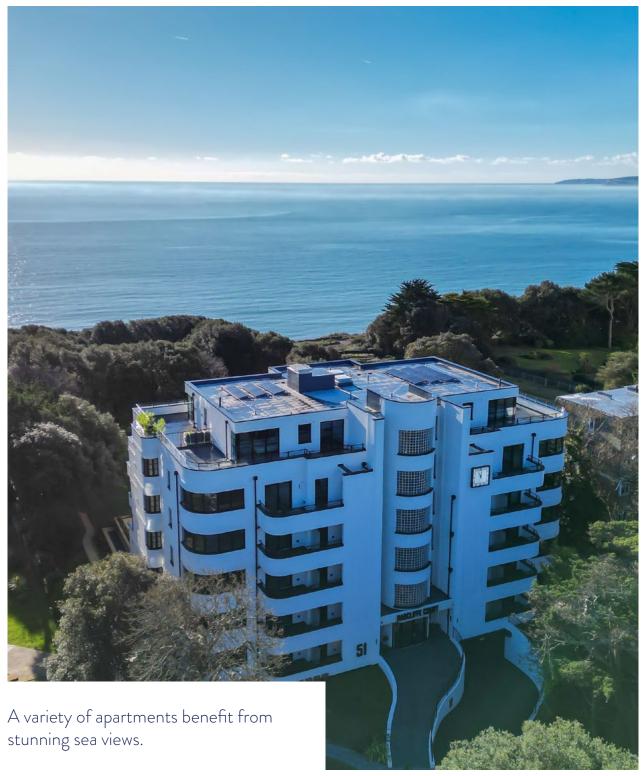

#### Summary

Radcliffe Court is a beautifully designed Art Deco apartment block built to an exceptional standard. This new build development offers 26 luxury homes with a large selection of apartments enjoying panoramic sea views.

The development comprises a range of 2 and 3 bedroom apartments as well as two duplex apartments and a penthouse. All the apartments benefit from their own private outside areas along with landscaped communal grounds with a water feature and seating area to be enjoyed by all the residents. There is also a footpath that leads you directly to the cliff top providing easy access to Bournemouth's award winning beaches below. All the apartments benefit from secure underground parking along with lift access to all floors. Radcliffe Court is located on a tree lined premier road on Bournemouth's beautiful East Cliff, the town centre is within walking distance as well national and local transport links.