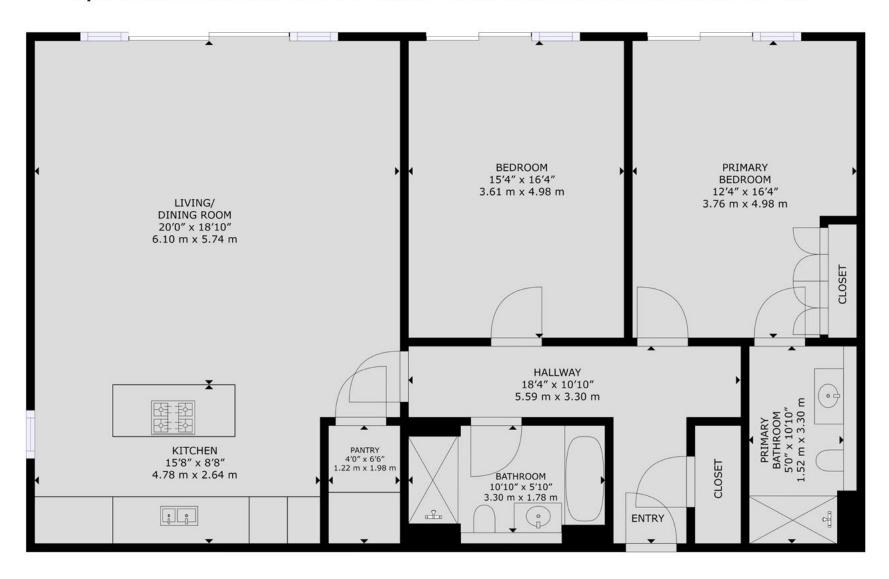

## Floorplan

### Apartment 3 Radcliffe Court, 51 Manor Road, East Cliff, Bournemouth, BH1 3FH

GROSS INTERNAL AREA
FLOOR PLAN: 1,246 sq. ft, 116 m<sup>2</sup>
SIZES AND DIMENSIONS ARE APPROXIMATE, ACTUAL MAY VARY.