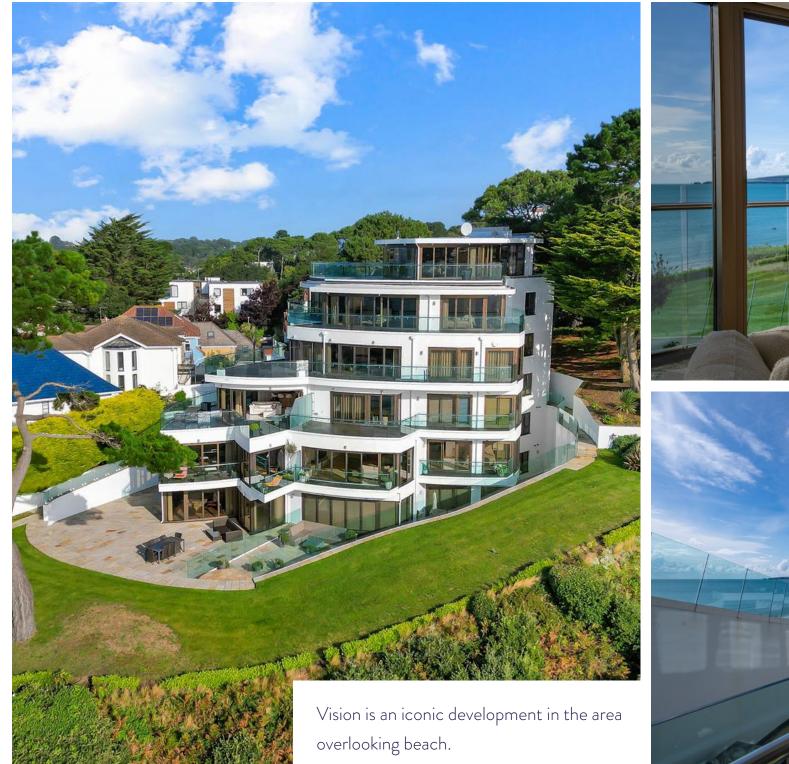

#### Summary

Vision is a landmark block in the area. It is well known locally due to its unique and striking design as well as its amazing location and easy access to the beach below via a gateway in the grounds connecting to a short footpath.

This apartment is, effectively, located on the first floor although it is on a level threshold from the main entrance and in our opinion it boasts one of the best sea views in the whole of the development incorporating waves breaking on the shoreline of the Sandbanks Peninsula. Waking up to the sound of the sea is one of the joys of living in this luxury apartment and it would be difficult to replicate elsewhere.