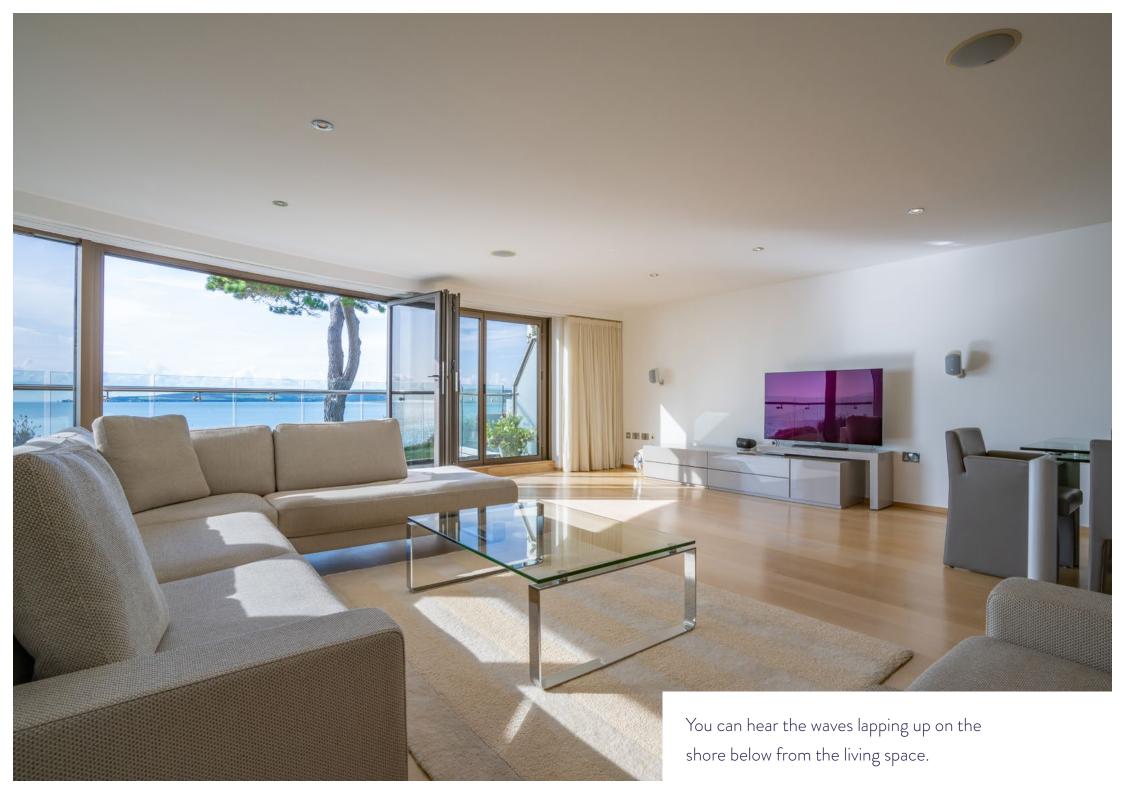

This apartment is, effectively, located on the first floor although it is on a level threshold from the main entrance and in our opinion it boasts one of the best sea views in the whole of the development incorporating waves breaking on the shoreline of the Sandbanks Peninsula. Waking up to the sound of the sea is one of the joys of living in this luxury apartment and it would be difficult to replicate elsewhere.

The accommodation is presented in pristine decorative order and it extends to just over 1,700 square feet. It was originally designed as three bedrooms but configured as two bedrooms for the current owners who purchased it during the course of construction. As a result the principal bedroom is especially spacious and it boasts a walk through dressing area as well as "his and hers" en suite bathrooms. Other luxuries include a stunning contemporary kitchen by Siematic with Gaggenau appliances, an integrated audio system and air conditioning. There is a communal lift to all floors and two secure parking spaces with a dedicated store in the underground garage.