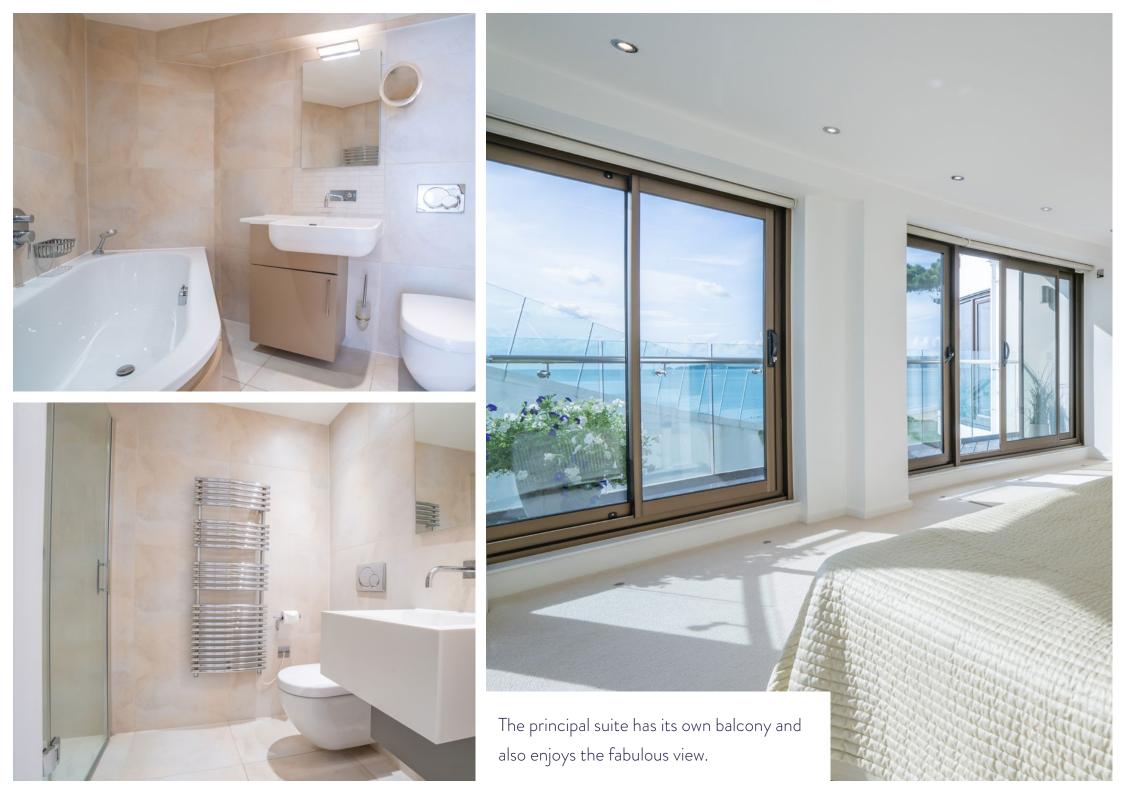

This apartment is, effectively, located on the first floor although it is on a level threshold from the main entrance and in our opinion it boasts one of the best sea views in the whole of the development incorporating waves breaking on the shoreline of the Sandbanks Peninsula. Waking up to the sound of the sea is one of the joys of living in this luxury apartment and it would be difficult to replicate elsewhere.

The accommodation is presented in pristine decorative order and it extends to just over 1,700 square feet. It was originally designed as three bedrooms but configured as two bedrooms for the current owners who purchased it during the course of construction. As a result the principal bedroom is especially spacious and it boasts a walk through dressing area as well as "his and hers" en suite bathrooms. Other luxuries include a stunning contemporary kitchen by Siematic with Gaggenau appliances, an integrated audio system and air conditioning. There is a communal lift to all floors and two secure parking spaces with a dedicated store in the underground garage.