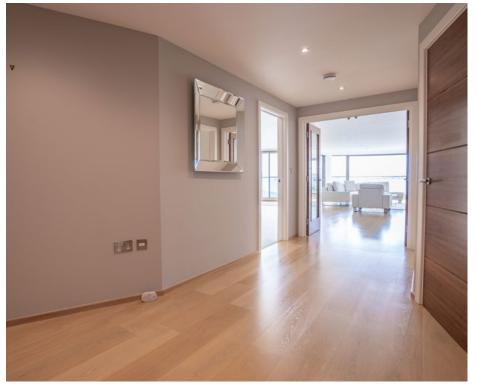

#### Summary

Vision is a landmark block in the area. It is well known locally due to its unique and striking design as well as its amazing location and easy access to the beach below via a gateway in the grounds connecting to a short footpath.

This apartment is, effectively, located on the first floor although it is on a level threshold from the main entrance and in our opinion it boasts one of the best sea views in the whole of the development incorporating waves breaking on the shoreline of the Sandbanks Peninsula. Waking up to the sound of the sea is one of the joys of living in this luxury apartment and it would be difficult to replicate elsewhere.

The accommodation is presented in pristine decorative order and it extends to just over 1,700 square feet. It was originally designed as three bedrooms but configured as two bedrooms for the current owners who purchased it during the course of construction. As a result the principal bedroom is especially spacious and it boasts a walk through dressing area as well as "his and hers" en suite bathrooms. Other luxuries include a stunning contemporary kitchen by Siematic with Gaggenau appliances, an integrated audio system and air conditioning. There is a communal lift to all floors and two secure parking spaces with a dedicated store in the underground garage.