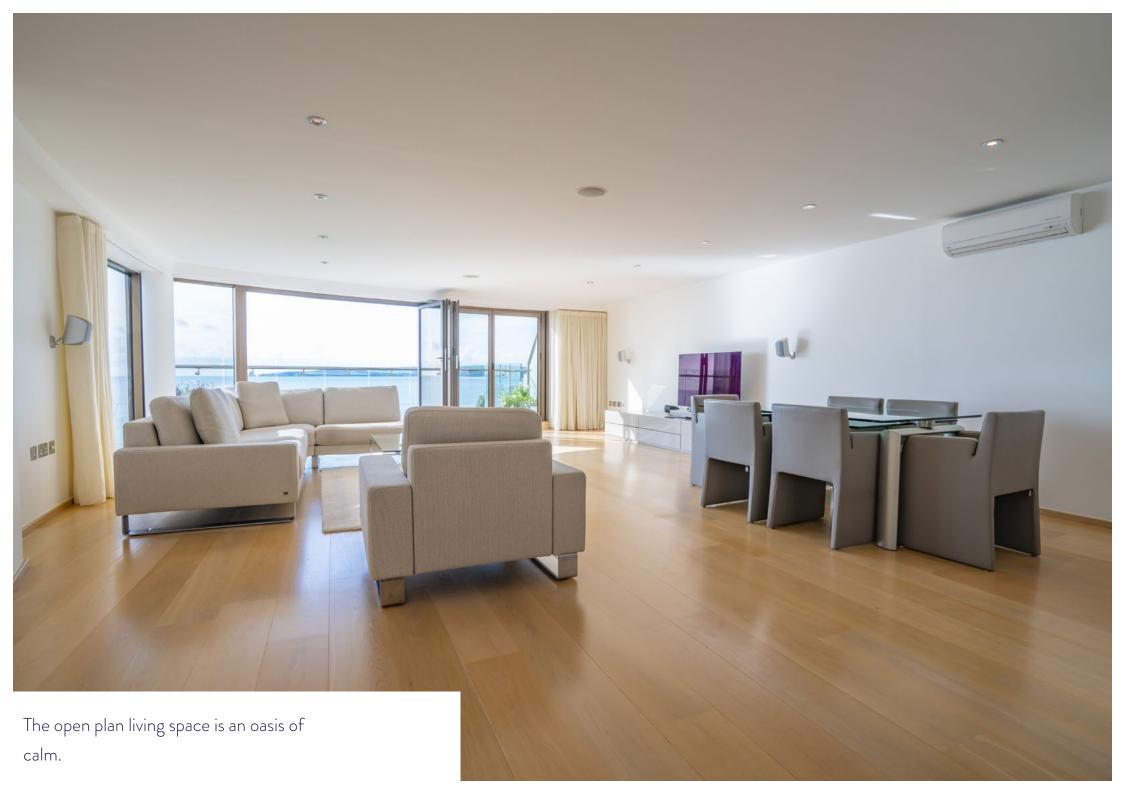

This apartment is, effectively, located on the first floor although it is on a level threshold from the main entrance and in our opinion it boasts one of the best sea views in the whole of the development incorporating waves breaking on the shoreline of the Sandbanks Peninsula. Waking up to the sound of the sea is one of the joys of living in this luxury apartment and it would be difficult to replicate elsewhere.

The accommodation is presented in pristine decorative order and it extends to just over 1,700 square feet. It was originally designed as three bedrooms but configured as two bedrooms for the current owners who purchased it during the course of construction. As a result the principal bedroom is especially spacious and it boasts a walk through dressing area as well as "his and hers" en suite bathrooms. Other luxuries include a stunning contemporary kitchen by Siematic with Gaggenau appliances, an integrated audio system and air conditioning. There is a communal lift to all floors and two secure parking spaces with a dedicated store in the underground garage.

- Stunning two bedroom apartment
- Extends to 1,716 square feet
- Beautiful open plan living space
- Semi open plan kitchen
- Immaculately presented throughout

- Highly sought after development
- Rare to the market
- Underground secure parking for two cars
- Stunning views over the beach
- Wake up to the sound of the waves!