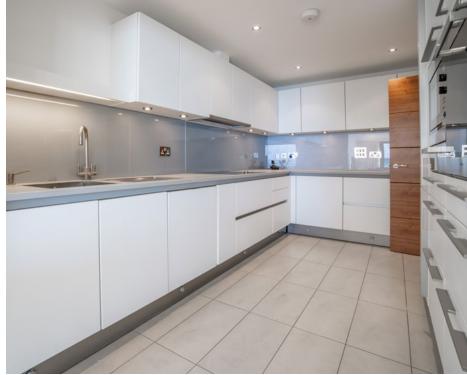

The accommodation is presented in pristine decorative order and it extends to just over 1,700 square feet. It was originally designed as three bedrooms but configured as two bedrooms for the current owners who purchased it during the course of construction. As a result the principal bedroom is especially spacious and it boasts a walk through dressing area as well as "his and hers" en suite bathrooms. Other luxuries include a stunning contemporary kitchen by Siematic with Gaggenau appliances, an integrated audio system and air conditioning. There is a communal lift to all floors and two secure parking spaces with a dedicated store in the underground garage.