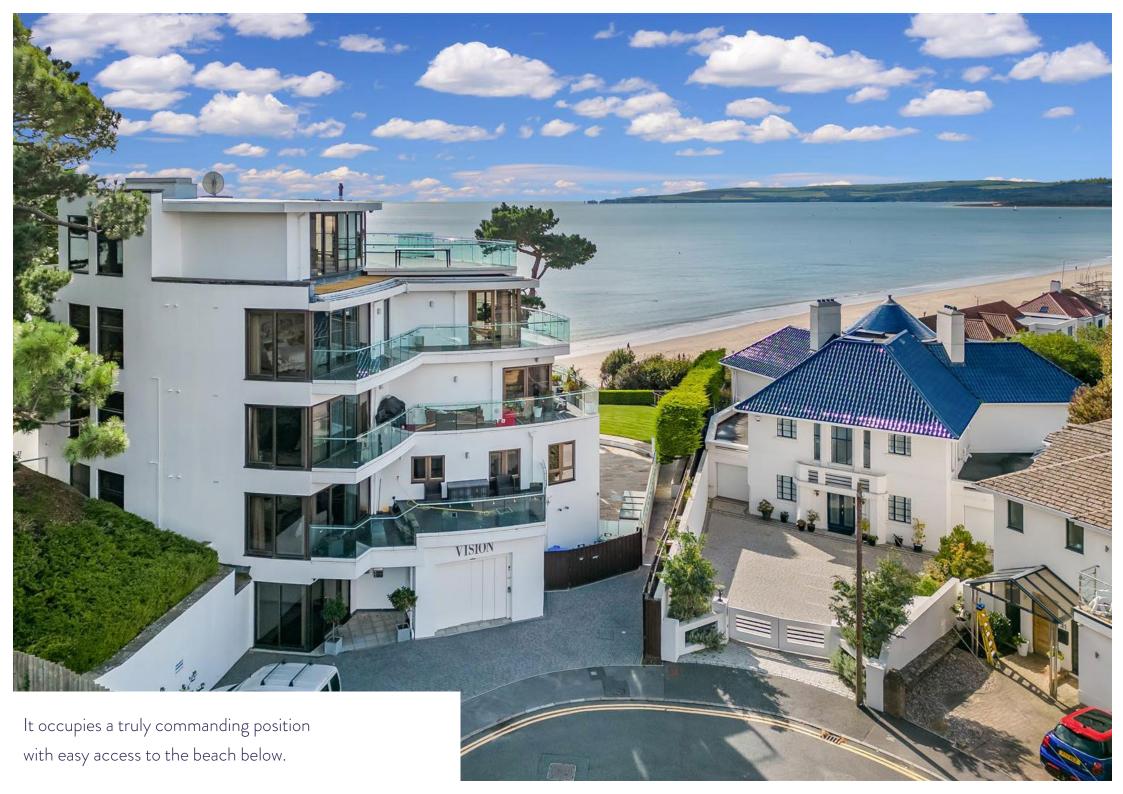

#### Summary

Vision is a landmark block in the area. It is well known locally due to its unique and striking design as well as its amazing location and easy access to the beach below via a gateway in the grounds connecting to a short footpath.

This apartment is, effectively, located on the first floor although it is on a level threshold from the main entrance and in our opinion it boasts one of the best sea views in the whole of the development incorporating waves breaking on the shoreline of the Sandbanks Peninsula. Waking up to the sound of the sea is one of the joys of living in this luxury apartment and it would be difficult to replicate elsewhere.