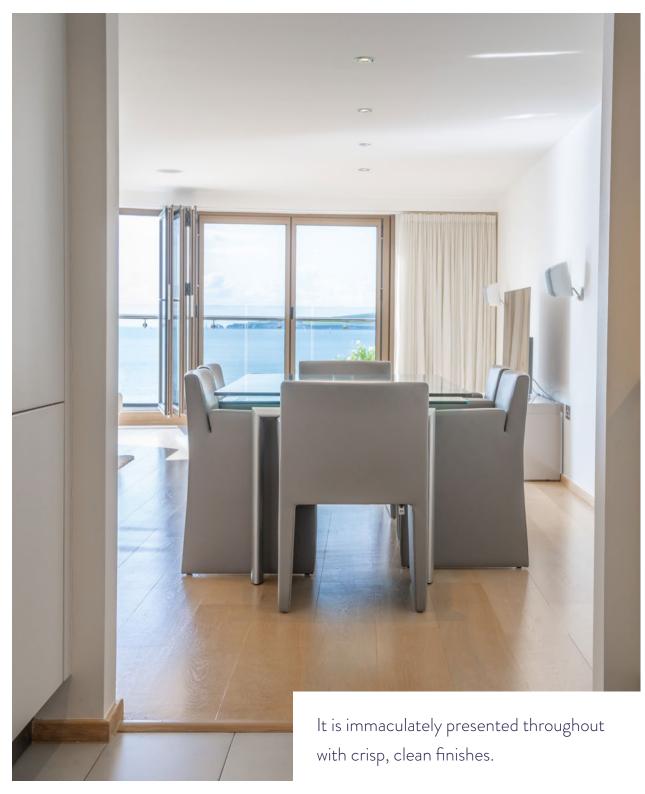

The accommodation is presented in pristine decorative order and it extends to just over 1,700 square feet. It was originally designed as three bedrooms but configured as two bedrooms for the current owners who purchased it during the course of construction. As a result the principal bedroom is especially spacious and it boasts a walk through dressing area as well as "his and hers" en suite bathrooms. Other luxuries include a stunning contemporary kitchen by Siematic with Gaggenau appliances, an integrated audio system and air conditioning. There is a communal lift to all floors and two secure parking spaces with a dedicated store in the underground garage.