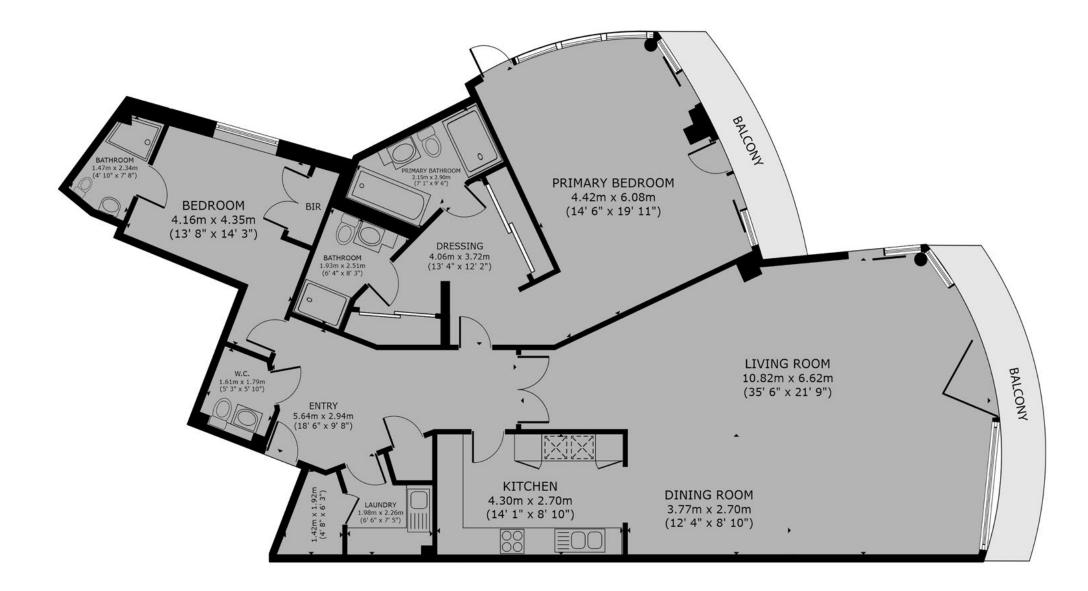

#### Floorplan

#### Apartment 4 Vision, Chaddesley Glen, Sandbanks, Poole, BH13 7PR

The accommodation is presented in pristine decorative order and it extends to just over 1,700 square feet. It was originally designed as three bedrooms but configured as two bedrooms for the current owners who purchased it during the course of construction. As a result the principal bedroom is especially spacious and it boasts a walk through dressing area as well as "his and hers" en suite bathrooms. Other luxuries include a stunning contemporary kitchen by Siematic with Gaggenau appliances, an integrated audio system and air conditioning. There is a communal lift to all floors and two secure parking spaces with a dedicated store in the underground garage.