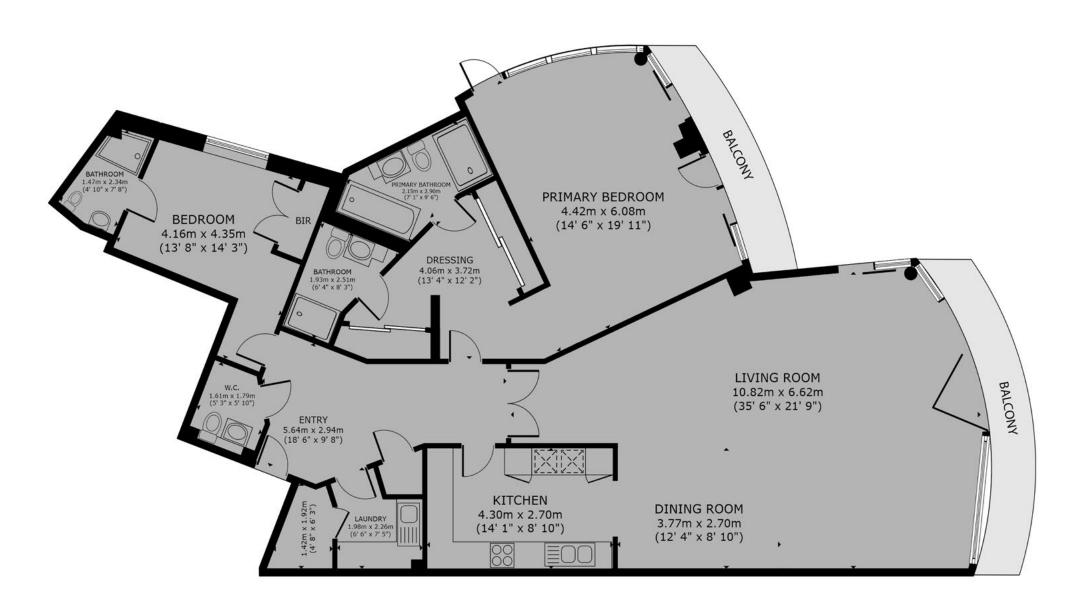

## Floorplan

The accommodation is presented in pristine decorative order and it extends to just over 1,700 square feet. It was originally designed as three bedrooms but configured as two bedrooms for the current owners who purchased it during the course of construction. As a result the principal bedroom is especially spacious and it boasts a walk through dressing area as well as "his and hers" en suite bathrooms. Other luxuries include a stunning contemporary kitchen by Siematic with Gaggenau appliances, an integrated audio system and air conditioning. There is a communal lift to all floors and two secure parking spaces with a dedicated store in the underground garage.