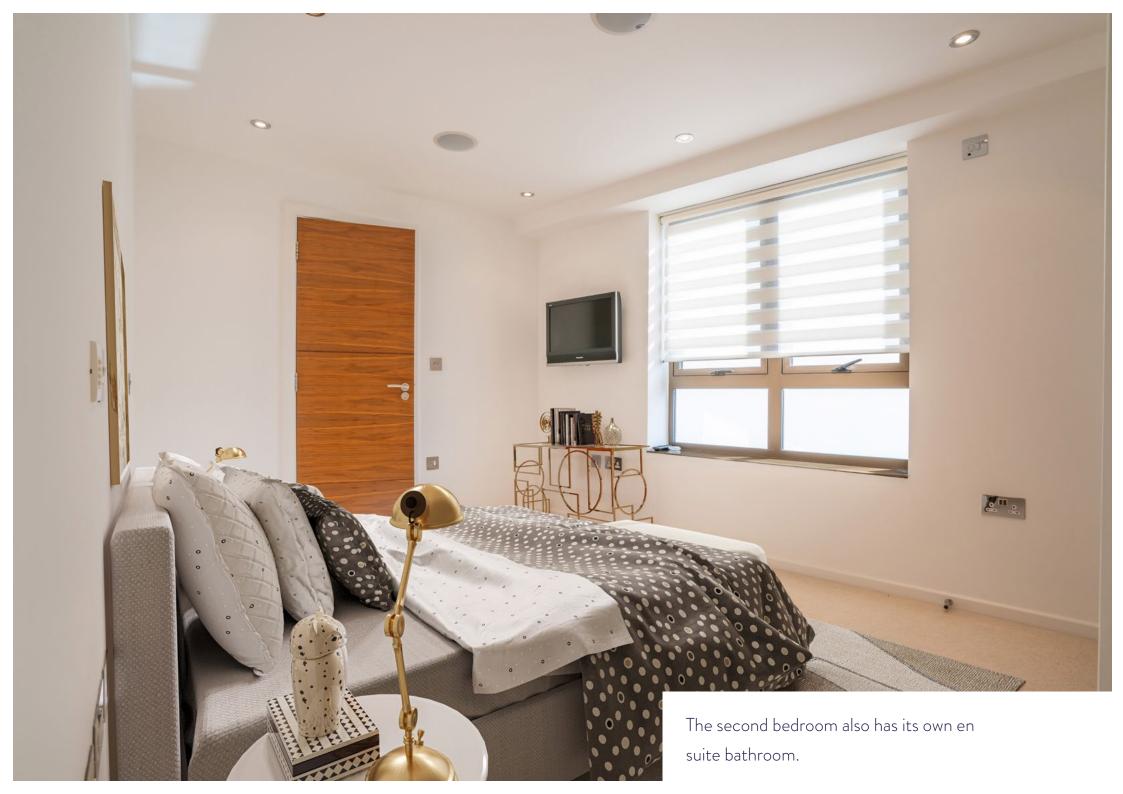

The accommodation is presented in pristine decorative order and it extends to just over 1,700 square feet. It was originally designed as three bedrooms but configured as two bedrooms for the current owners who purchased it during the course of construction. As a result the principal bedroom is especially spacious and it boasts a walk through dressing area as well as "his and hers" en suite bathrooms. Other luxuries include a stunning contemporary kitchen by Siematic with Gaggenau appliances, an integrated audio system and air conditioning. There is a communal lift to all floors and two secure parking spaces with a dedicated store in the underground garage.