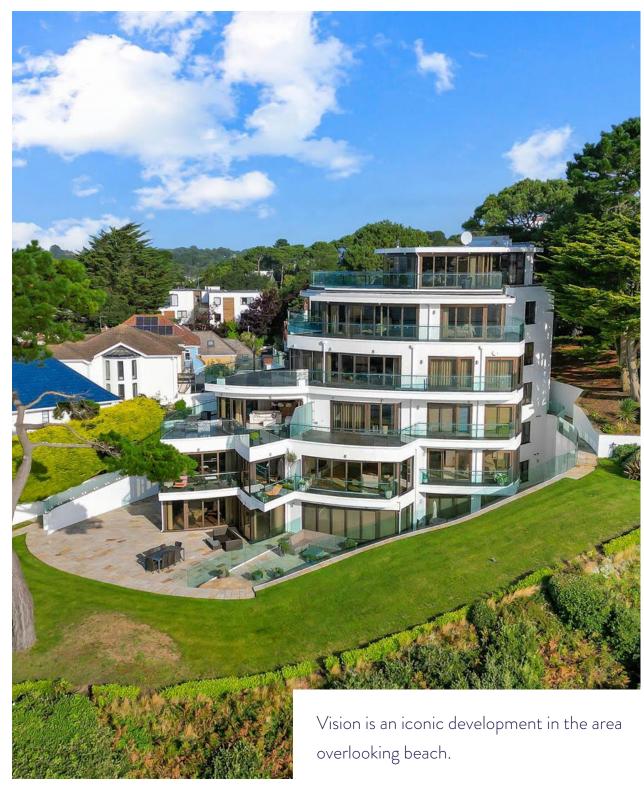

## Summary

Vision is a landmark block in the area. It is well known locally due to its unique and striking design as well as its amazing location and easy access to the beach below via a gateway in the grounds connecting to a short footpath.

This apartment is, effectively, located on the first floor although it is on a level threshold from the main entrance and in our opinion it boasts one of the best sea views in the whole of the development incorporating waves breaking on the shoreline of the Sandbanks Peninsula. Waking up to the sound of the sea is one of the joys of living in this luxury apartment and it would be difficult to replicate elsewhere.