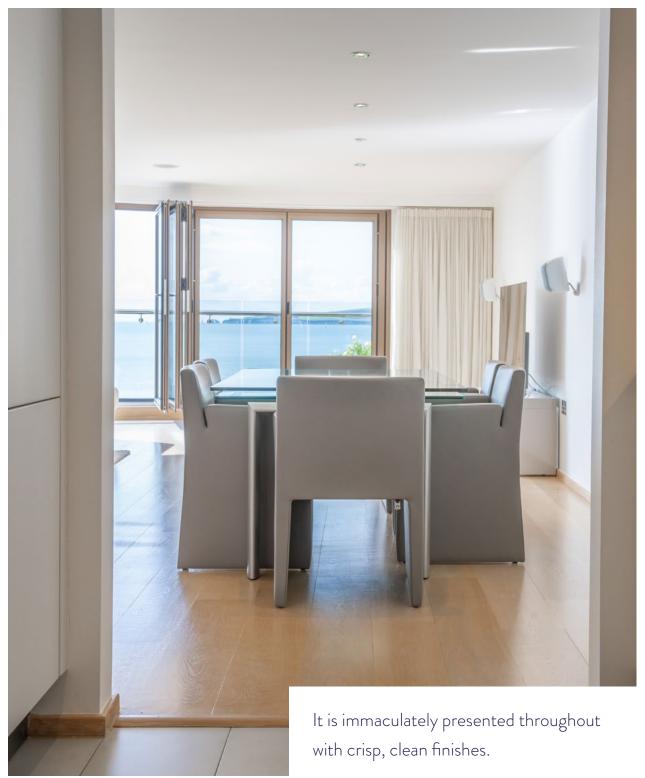

The accommodation is presented in pristine decorative order and it extends to just over 1,700 square feet. It was originally designed as three bedrooms but configured as two bedrooms for the current owners who purchased it during the course of construction. As a result the principal bedroom is especially spacious and it boasts a walk through dressing area as well as "his and hers" en suite bathrooms. Other luxuries include a stunning contemporary kitchen by Siematic with Gaggenau appliances, an integrated audio system and air conditioning. There is a communal lift to all floors and two secure parking spaces with a dedicated store in the underground garage.