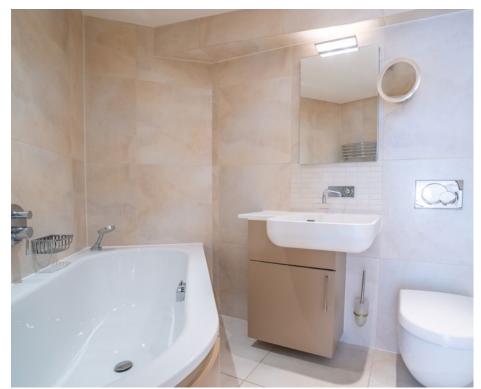

The accommodation is presented in pristine decorative order and it extends to just over 1,700 square feet. It was originally designed as three bedrooms but configured as two bedrooms for the current owners who purchased it during the course of construction. As a result the principal bedroom is especially spacious and it boasts a walk through dressing area as well as "his and hers" en suite bathrooms. Other luxuries include a stunning contemporary kitchen by Siematic with Gaggenau appliances, an integrated audio system and air conditioning. There is a communal lift to all floors and two secure parking spaces with a dedicated store in the underground garage.