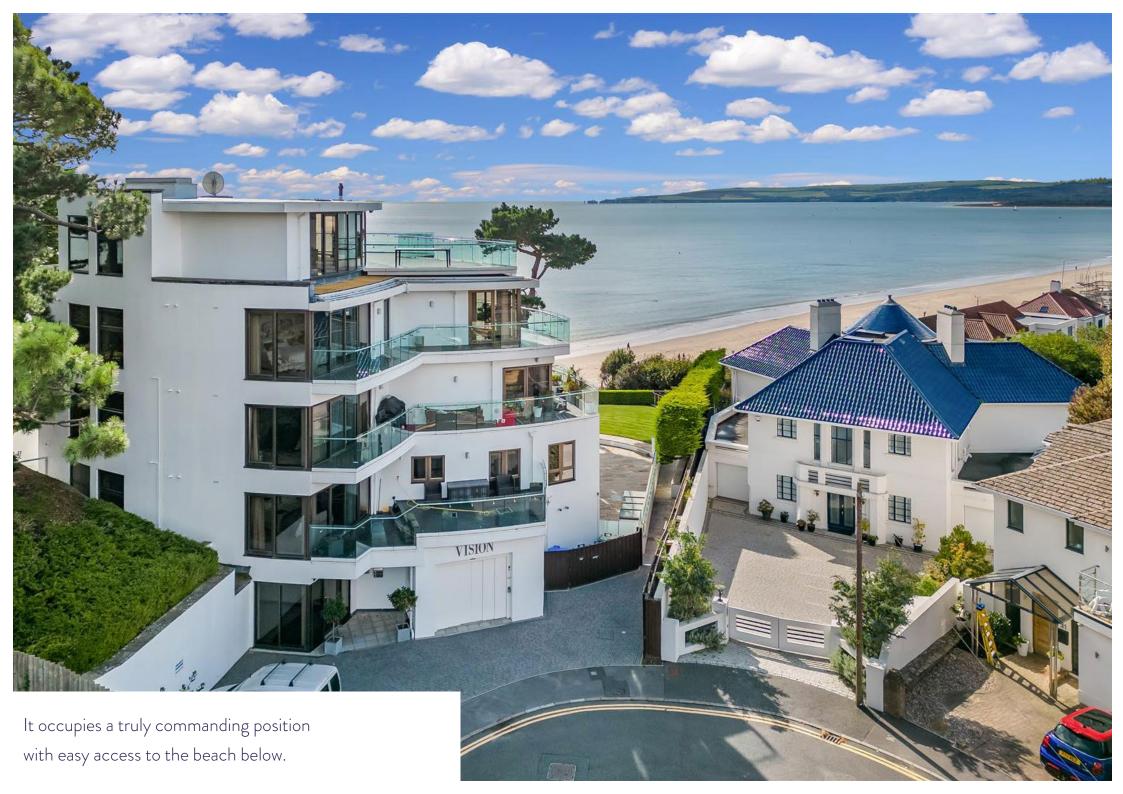

## Summary

Vision is a landmark block in the area. It is well known locally due to its unique and striking design as well as its amazing location and easy access to the beach below via a gateway in the grounds connecting to a short footpath.

This apartment is, effectively, located on the first floor although it is on a level threshold from the main entrance and in our opinion it boasts one of the best sea views in the whole of the development incorporating waves breaking on the shoreline of the Sandbanks Peninsula. Waking up to the sound of the sea is one of the joys of living in this luxury apartment and it would be difficult to replicate elsewhere.