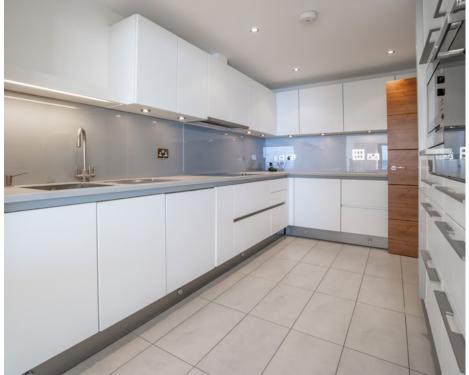

The accommodation is presented in pristine decorative order and it extends to just over 1,700 square feet. It was originally designed as three bedrooms but configured as two bedrooms for the current owners who purchased it during the course of construction. As a result the principal bedroom is especially spacious and it boasts a walk through dressing area as well as "his and hers" en suite bathrooms. Other luxuries include a stunning contemporary kitchen by Siematic with Gaggenau appliances, an integrated audio system and air conditioning. There is a communal lift to all floors and two secure parking spaces with a dedicated store in the underground garage.