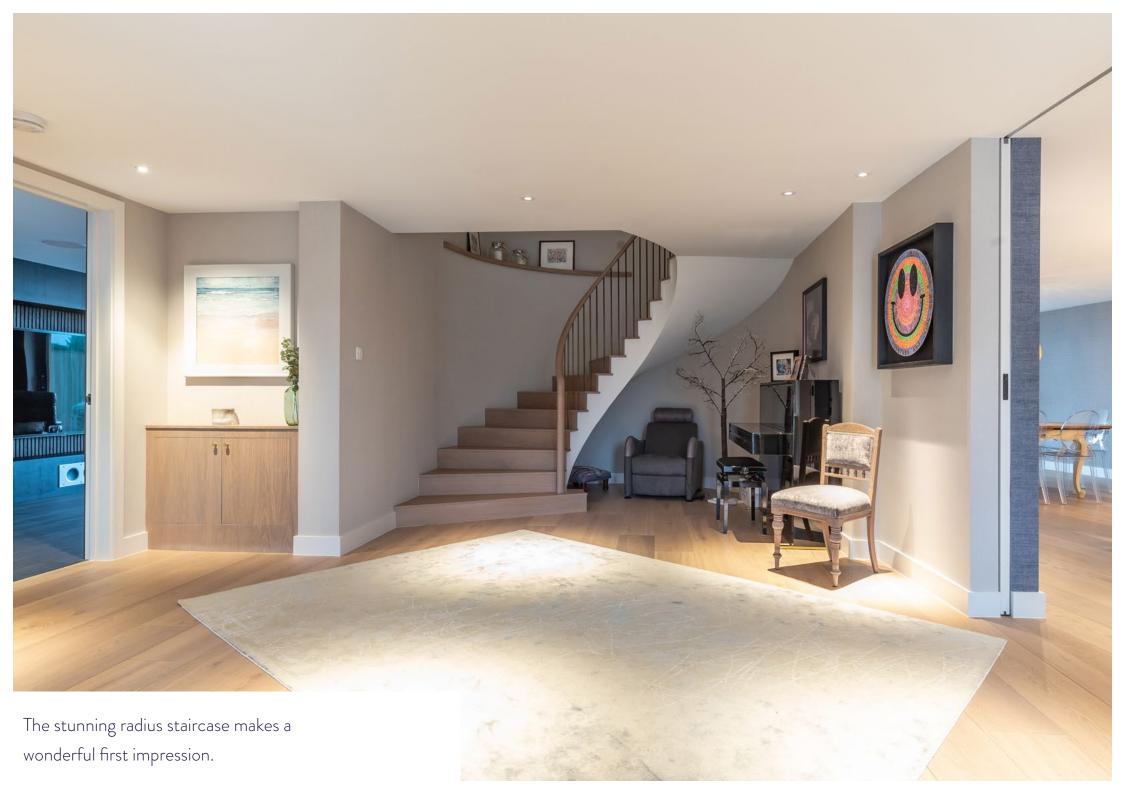

The accommodation extends to nearly 4,600 square feet and it is arranged over just two floors including four / five bedrooms, each with en suite facilities. The principal bedroom benefits from the most panoramic view not to mention a large private sun terrace, a walk in closet and an exquisite en suite shower room. The radius staircase affords a sense of arrival inside and the open plan lifestyle space opens directly onto the private sun terrace as well as featuring a simply stunning contemporary kitchen with centre island.