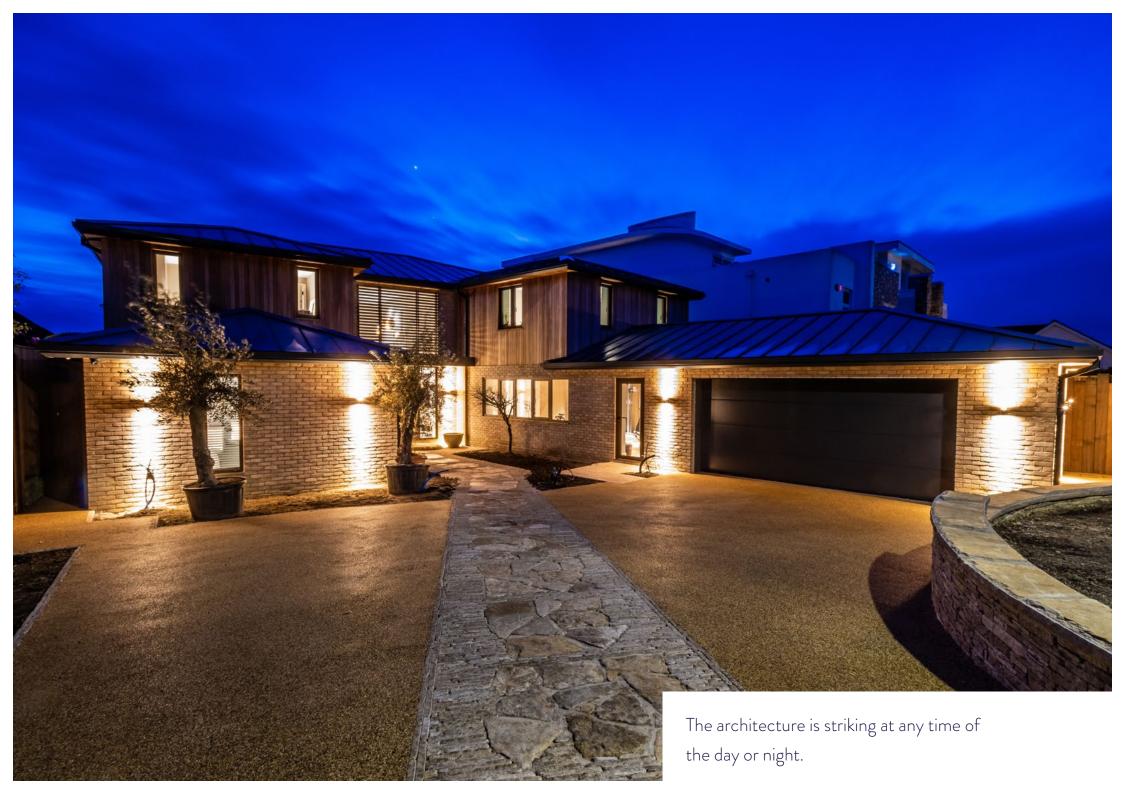

The spectacular view of Poole Harbour is unique to this location encompassing Brownsea Island, the Sandbanks Peninsula and a myriad of boats travelling to and from the harbour entrance. One of the luxuries of living here is the direct water frontage so for those who like to spend their leisure time on the water it is simply ideal. The house was constructed by a leading boutique developer but it is has been remodelled and re-imagined by the current owners with a contemporary and sophisticated up to the minute theme. If you are looking for an oasis of tranquility and a place to decompress after a stressful week at work then look no further.

The accommodation extends to nearly 4,600 square feet and it is arranged over just two floors including four / five bedrooms, each with en suite facilities. The principal bedroom benefits from the most panoramic view not to mention a large private sun terrace, a walk in closet and an exquisite en suite shower room. The radius staircase affords a sense of arrival inside and the open plan lifestyle space opens directly onto the private sun terrace as well as featuring a simply stunning contemporary kitchen with centre island.