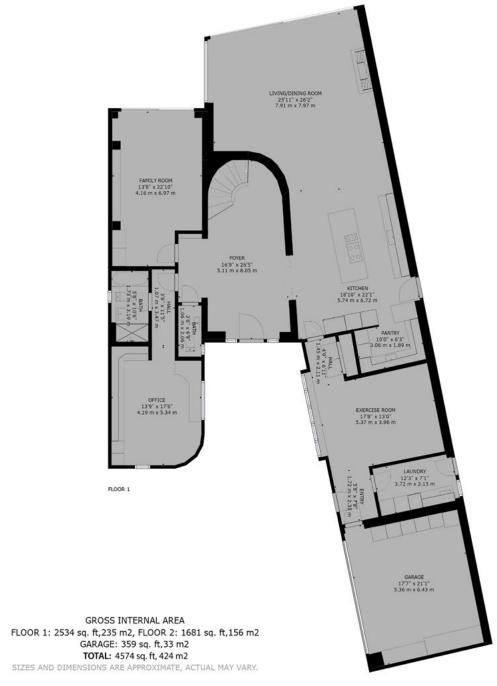

## Floorplan

Home Waters, 1 Firs Lane, Lilliput Poole, BH14 8JG

The accommodation extends to nearly 4,600 square feet and it is arranged over just two floors including four / five bedrooms, each with en suite facilities. The principal bedroom benefits from the most panoramic view not to mention a large private sun terrace, a walk in closet and an exquisite en suite shower room. The radius staircase affords a sense of arrival inside and the open plan lifestyle space opens directly onto the private sun terrace as well as featuring a simply stunning contemporary kitchen with centre island.