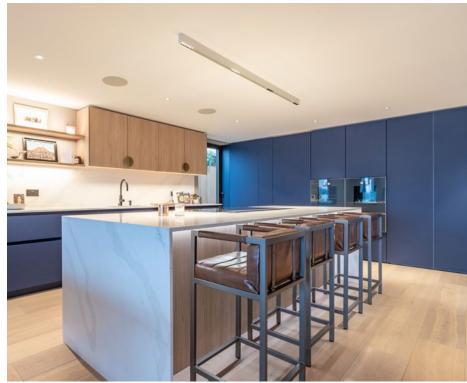

The accommodation extends to nearly 4,600 square feet and it is arranged over just two floors including four / five bedrooms, each with en suite facilities. The principal bedroom benefits from the most panoramic view not to mention a large private sun terrace, a walk in closet and an exquisite en suite shower room. The radius staircase affords a sense of arrival inside and the open plan lifestyle space opens directly onto the private sun terrace as well as featuring a simply stunning contemporary kitchen with centre island.