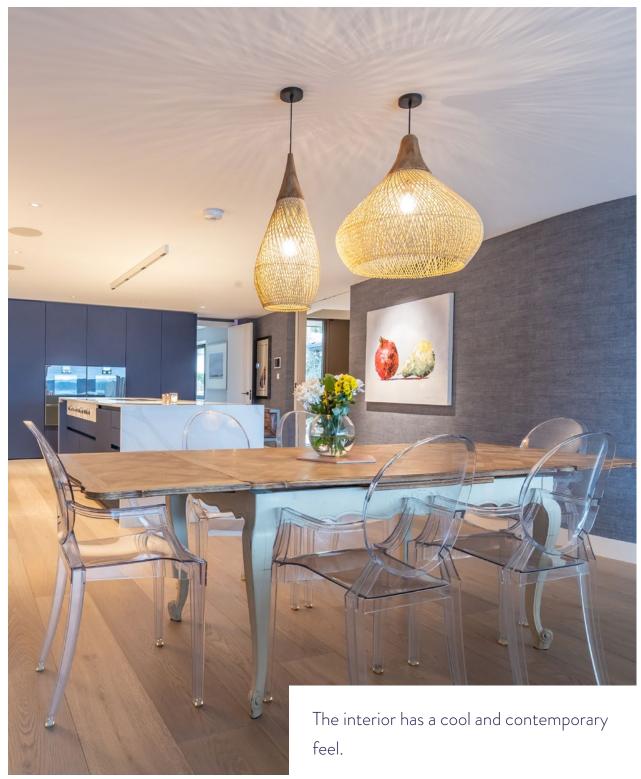

The spectacular view of Poole Harbour is unique to this location encompassing Brownsea Island, the Sandbanks Peninsula and a myriad of boats travelling to and from the harbour entrance. One of the luxuries of living here is the direct water frontage so for those who like to spend their leisure time on the water it is simply ideal. The house was constructed by a leading boutique developer but it is has been remodelled and re-imagined by the current owners with a contemporary and sophisticated up to the minute theme. If you are looking for an oasis of tranquility and a place to decompress after a stressful week at work then look no further.

The accommodation extends to nearly 4,600 square feet and it is arranged over just two floors including four / five bedrooms, each with en suite facilities. The principal bedroom benefits from the most panoramic view not to mention a large private sun terrace, a walk in closet and an exquisite en suite shower room. The radius staircase affords a sense of arrival inside and the open plan lifestyle space opens directly onto the private sun terrace as well as featuring a simply stunning contemporary kitchen with centre island.