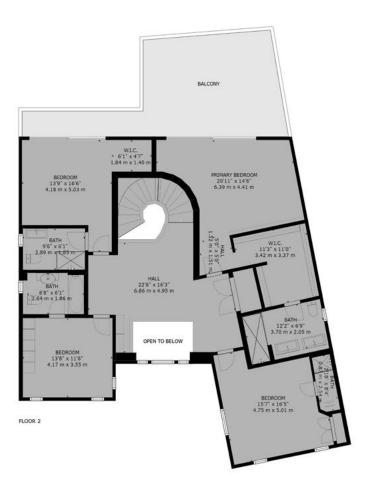

## Floorplan

Home Waters, 1 Firs Lane, Lilliput Poole, BH14 8JG

The accommodation extends to nearly 4,600 square feet and it is arranged over just two floors including four / five bedrooms, each with en suite facilities. The principal bedroom benefits from the most panoramic view not to mention a large private sun terrace, a walk in closet and an exquisite en suite shower room. The radius staircase affords a sense of arrival inside and the open plan lifestyle space opens directly onto the private sun terrace as well as featuring a simply stunning contemporary kitchen with centre island.