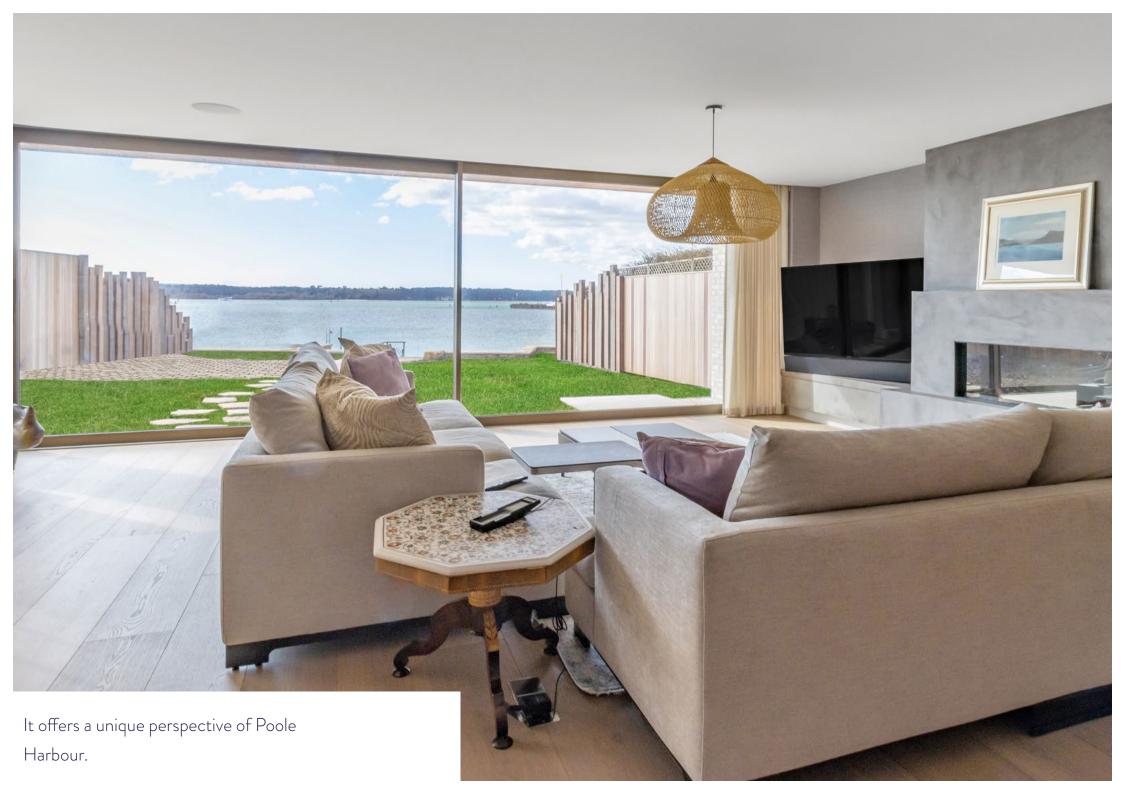

The spectacular view of Poole Harbour is unique to this location encompassing Brownsea Island, the Sandbanks Peninsula and a myriad of boats travelling to and from the harbour entrance. One of the luxuries of living here is the direct water frontage so for those who like to spend their leisure time on the water it is simply ideal. The house was constructed by a leading boutique developer but it is has been remodelled and re-imagined by the current owners with a contemporary and sophisticated up to the minute theme. If you are looking for an oasis of tranquility and a place to decompress after a stressful week at work then look no further.

The accommodation extends to nearly 4,600 square feet and it is arranged over just two floors including four / five bedrooms, each with en suite facilities. The principal bedroom benefits from the most panoramic view not to mention a large private sun terrace, a walk in closet and an exquisite en suite shower room. The radius staircase affords a sense of arrival inside and the open plan lifestyle space opens directly onto the private sun terrace as well as featuring a simply stunning contemporary kitchen with centre island.