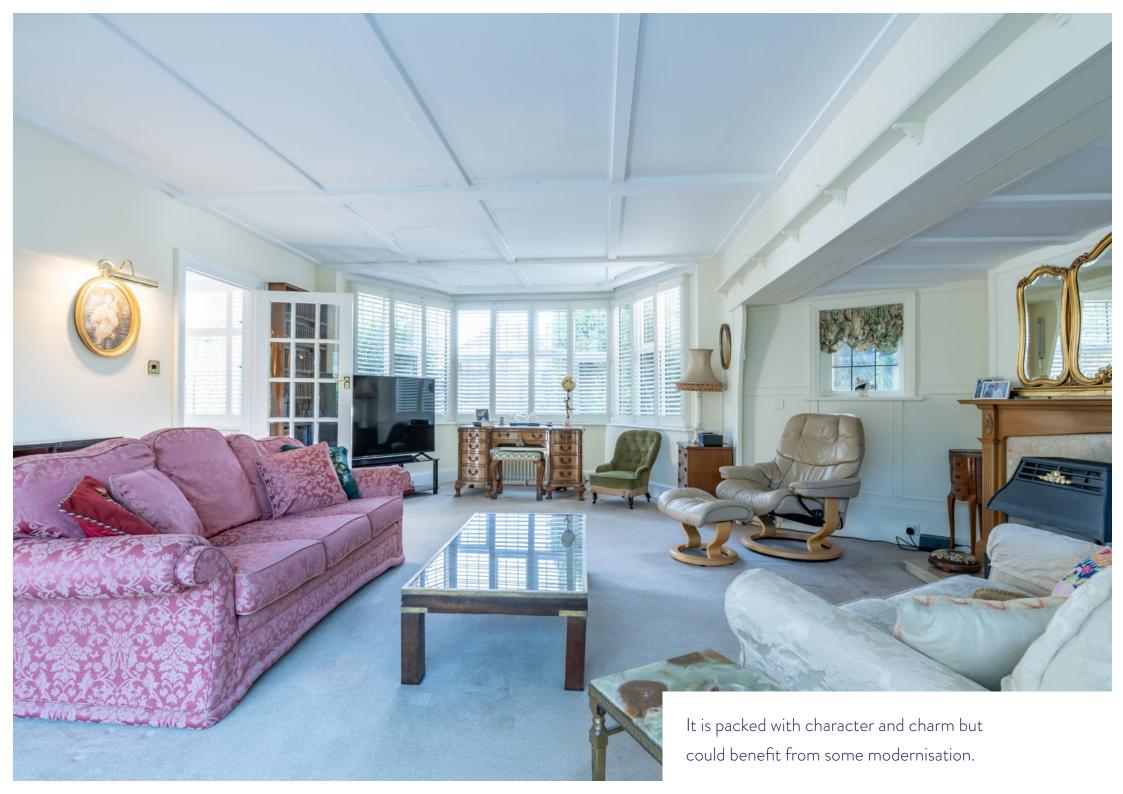

Thought to date from the early 1900s this pretty, beautifully situated family home is offered on the open market for the first time since 1973. Extending to just over 2,500 square feet the house is arranged over three floors, with the top floor being accessed via a spiral staircase. As well as a gated driveway and secure garaging, the house benefits from a good-sized garden with sea views to the rear, plus a choice of sun terraces and an outdoor swimming pool (which requires renovation and recommissioning). Sundial Cottage requires modernisation and updating throughout and may benefit from remodelling, subject to the necessary consents. Truly a rare opportunity and an exciting project.