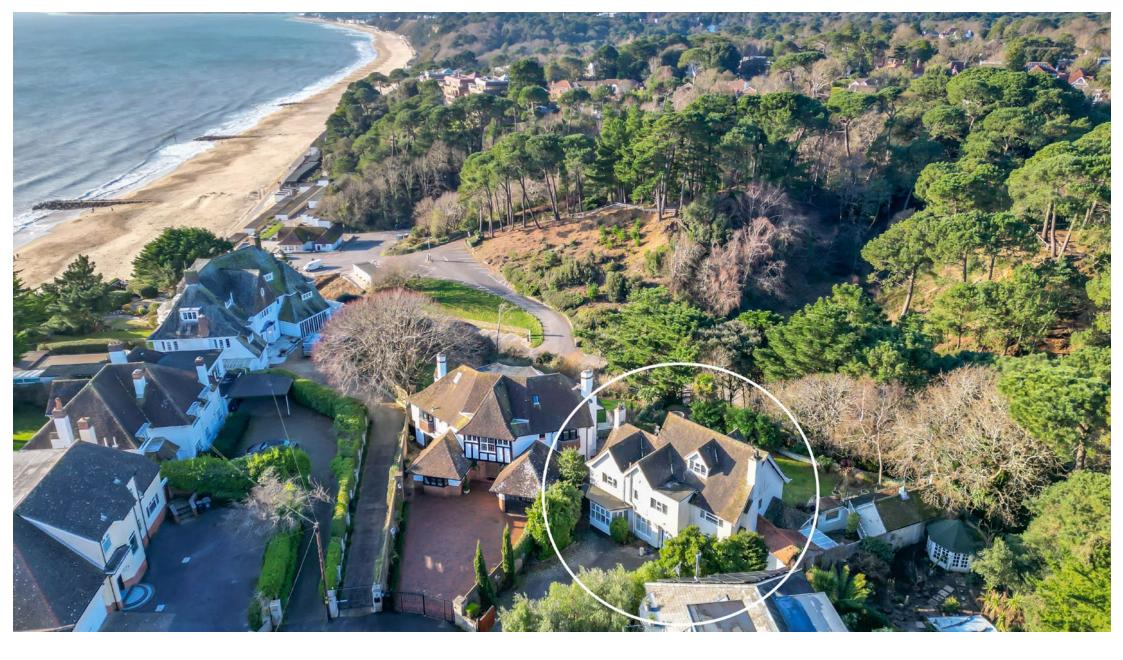

### Summary

Sundial Cottage occupies a wonderful spot at the end of Sandbourne Road, where some of the area's most valuable clifftop homes can be found. It backs onto picturesque Branksome Dene Chine which has one of the area's finest stretches of beach and coastline. There is a view and line of sight across the garden to the shore and connecting office/reception room and outdoor seating areas.

Thought to date from the early 1900s this pretty, beautifully situated family home is offered on the open market for the first time since 1973. Extending to just over 2,500 square feet the house is arranged over three floors, with the top floor being accessed via a spiral staircase. As well as a gated driveway and secure garaging, the house benefits from a good-sized garden with sea views to the rear, plus a choice of sun terraces and an outdoor swimming pool (which requires renovation and recommissioning). Sundial Cottage requires modernisation and updating throughout and may benefit from remodelling, subject to the necessary consents. Truly a rare opportunity and an exciting project.