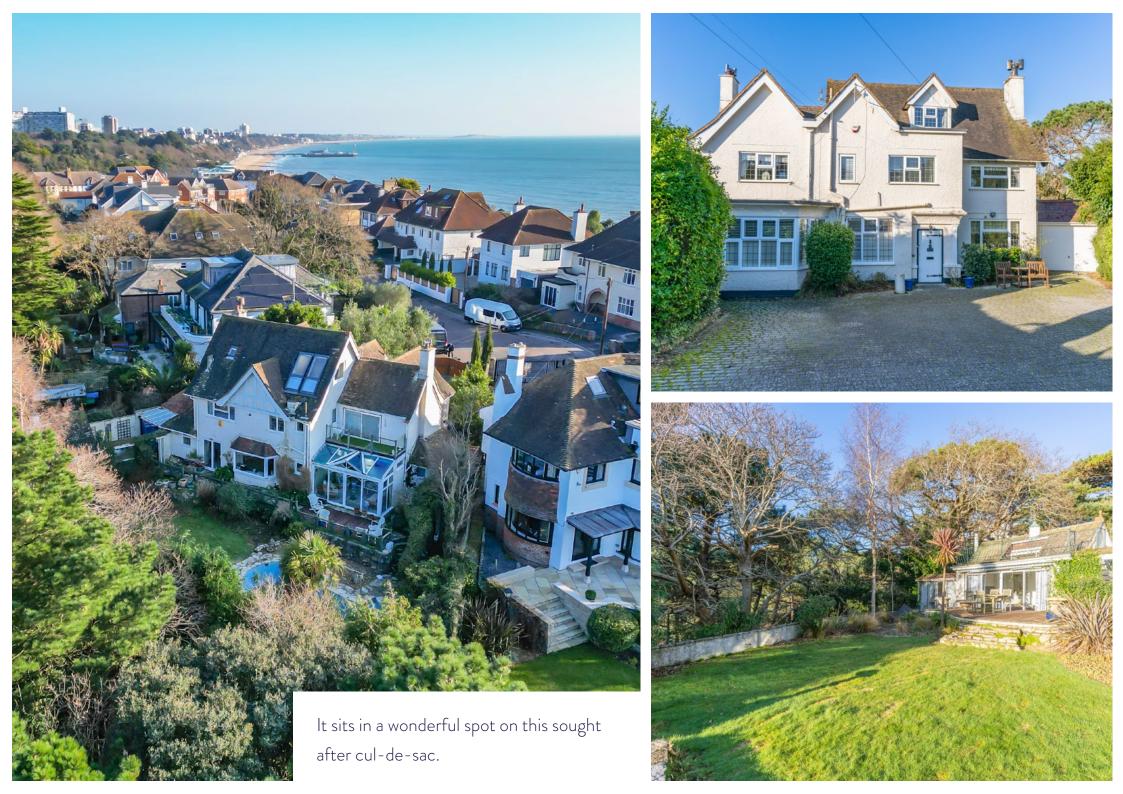

### Summary

Sundial Cottage occupies a wonderful spot at the end of Sandbourne Road, where some of the area's most valuable clifftop homes can be found. It backs onto picturesque Branksome Dene Chine which has one of the area's finest stretches of beach and coastline. There is a view and line of sight across the garden to the shore and connecting office/reception room and outdoor seating areas.

Thought to date from the early 1900s this pretty, beautifully situated family home is offered on the open market for the first time since 1973. Extending to just over 2,500 square feet the house is arranged over three floors, with the top floor being accessed via a spiral staircase. As well as a gated driveway and secure garaging, the house benefits from a good-sized garden with sea views to the rear, plus a choice of sun terraces and an outdoor swimming pool (which requires renovation and recommissioning). Sundial Cottage requires modernisation and updating throughout and may benefit from remodelling, subject to the necessary consents. Truly a rare opportunity and an exciting project.

- Highly desired location
- Backs onto Branksome Dene Chine
- Sea views
- Wonderful garden
- Four bedrooms, three bathrooms

- Four receptions plus kitchen/breakfast room
- Choice of terraces
- Outdoor pool
- Wonderful renovation opportunity
- No forward chain