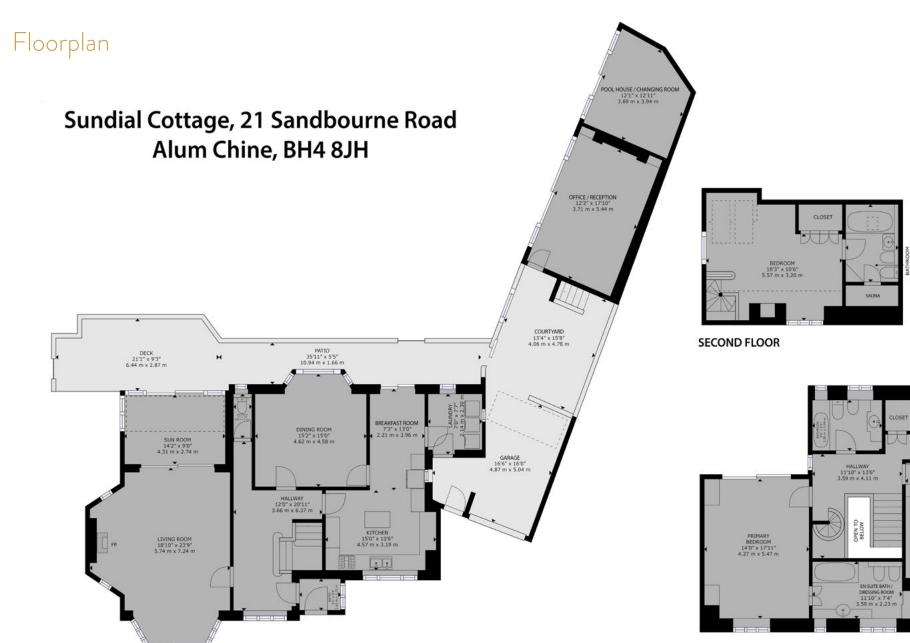

The beach at Branksome Dene Chine is one of the best in the area.

FIRST FLOOR

**GROUND FLOOR** 

GROUND FLOOR: 1,312 sq. ft, 122 m2, FIRST FLOOR: 954 sq. ft, 89 m2 SECOND FLOOR: 275 sq. ft, 26 m2 **TOTAL: 2,541 sq. ft, 236 m2** (EXCLUDED AREAS: REDUCED HEADROOM BELOW 1.5M: 98 sq. ft, 9 m2

BEDROOM 12'0" x 7'9" 3.66 m x 2.37 m

BEDROOM 13'3" x 15'1" 4.03 m x 4.61 m

SIZES AND DIMENSIONS ARE APPROXIMATE, ACTUAL MAY VARY.

Thought to date from the early 1900s this pretty, beautifully situated family home is offered on the open market for the first time since 1973. Extending to just over 2,500 square feet the house is arranged over three floors, with the top floor being accessed via a spiral staircase. As well as a gated driveway and secure garaging, the house benefits from a good-sized garden with sea views to the rear, plus a choice of sun terraces and an outdoor swimming pool (which requires renovation and recommissioning). Sundial Cottage requires modernisation and updating throughout and may benefit from remodelling, subject to the necessary consents. Truly a rare opportunity and an exciting project.