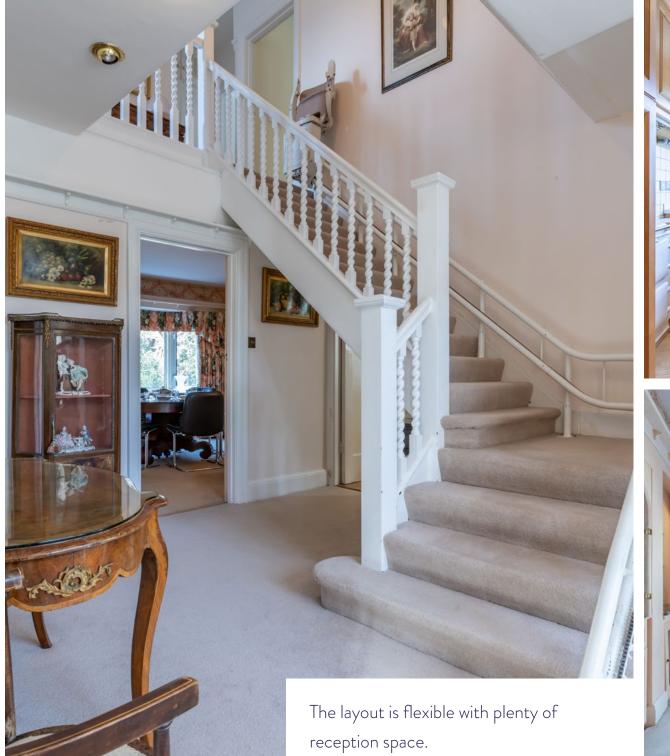

Thought to date from the early 1900s this pretty, beautifully situated family home is offered on the open market for the first time since 1973. Extending to just over 2,500 square feet the house is arranged over three floors, with the top floor being accessed via a spiral staircase. As well as a gated driveway and secure garaging, the house benefits from a good-sized garden with sea views to the rear, plus a choice of sun terraces and an outdoor swimming pool (which requires renovation and recommissioning). Sundial Cottage requires modernisation and updating throughout and may benefit from remodelling, subject to the necessary consents. Truly a rare opportunity and an exciting project.