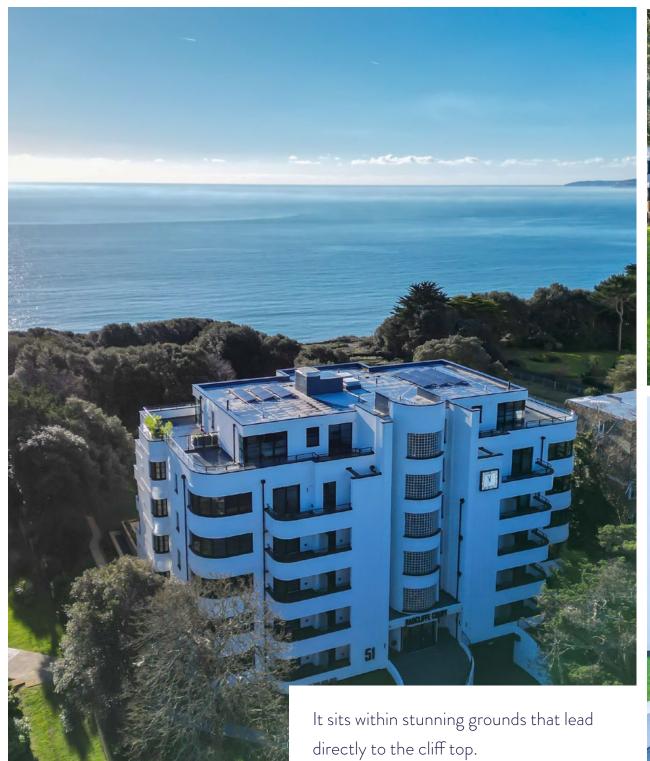

# Summary

Radcliffe Court is a beautifully designed Art Deco apartment block built to an exceptional standard. This new build development offers 26 luxury homes with a large selection of apartments enjoying panoramic sea views.

The development comprises a range of 2 and 3 bedroom apartments as well as two duplex apartments and a penthouse. All the apartments benefit from their own private outside areas along with landscaped communal grounds with a water feature and seating area to be enjoyed by all the residents.

There is also a footpath that leads you directly to the cliff top providing easy access to Bournemouth's award winning beaches below.

All the apartments benefit from secure underground parking along with lift access to all floors. Radcliffe Court is located on a tree lined premier road on Bournemouth's beautiful East Cliff, the town centre is within walking distance as well national and local transport links.