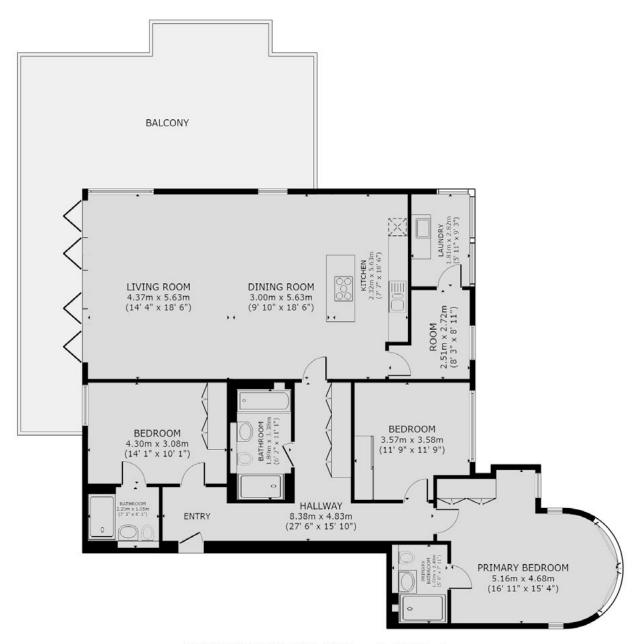

# Apartment 26 Radcliffe Court, 51 Manor Road, Bournemouth, BH1 3HH

GROSS INTERNAL AREA: 1,600 sq. ft., 148.7 m2 BALCONY: 585 sq. ft., 54.4 m2