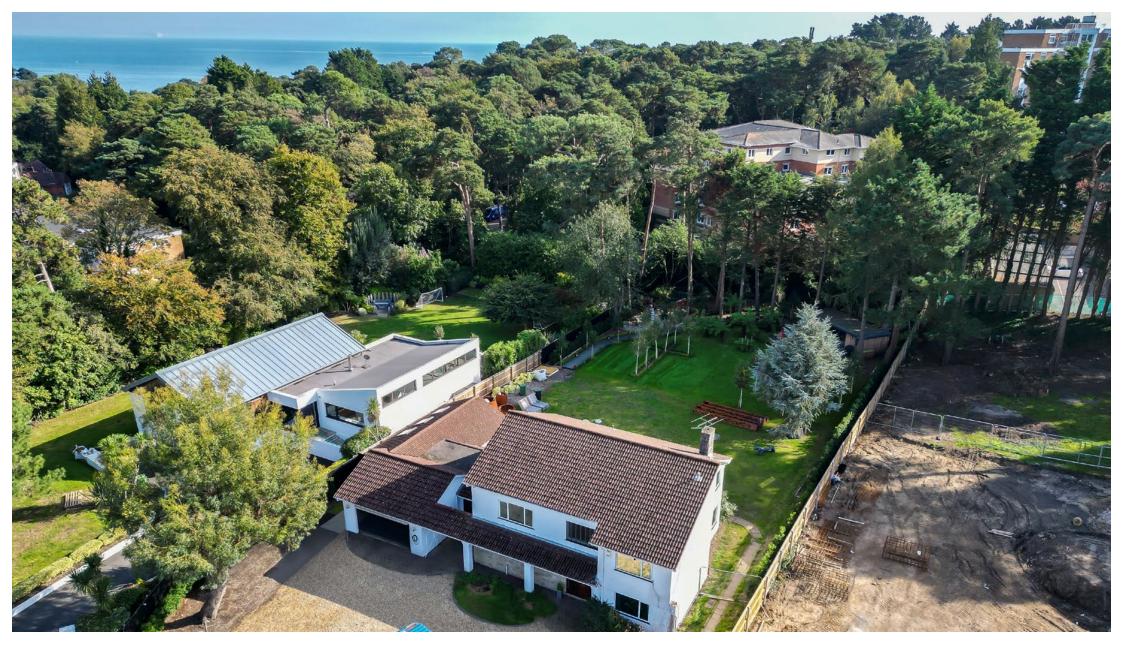

# Conifers

Oratory Gardens, Canford Cliffs, Poole, BH13 7HJ

£2,500,000

All of our properties are presented with a professionally produced one minute video, personally introduced by a member of our team as well as a fully interactive 3D tour.

## Summary

Conifers is in a wonderful location. It is just a short walk from shops and restaurants and convenient for a choice of two beaches at either Branksome Chine or Canford Cliffs Chine. A significant proportion of homes in the road will soon be new or nearly new - the recent redevelopments reflecting its broad appeal and the wide and spacious plots offer many of the benefits of living in Branksome Park, combined with the convenience of living in Canford Cliffs.

The house benefits from an impressive frontage to the road and the plot size is just over half an acre, with very little woodland. This makes it an ideal blank canvass and with the current form extending to nearly 3,500 square feet with four bedrooms, three bathrooms and four / five receptions the layout is certainly versatile and could accommodate amenities such as a gymnasium, games room, cinema or home office. Other features includes an integral double garage, generous driveway and a contemporary garden room which was constructed for the current owner. This is an ideal proposition for anyone looking to modernise, upscale or redevelop subject to the necessary consents.

- Substantial detached home
- Sits in wonderful grounds
- Plot extends to over 0.5 acres
- House extends to nearly 3,500 square feet
- Four bedrooms, three bathrooms

- Garaging and spacious driveway
- Convenient for two local beaches
- Less than 0.5 miles to shops
- Very popular location
- No forward chain