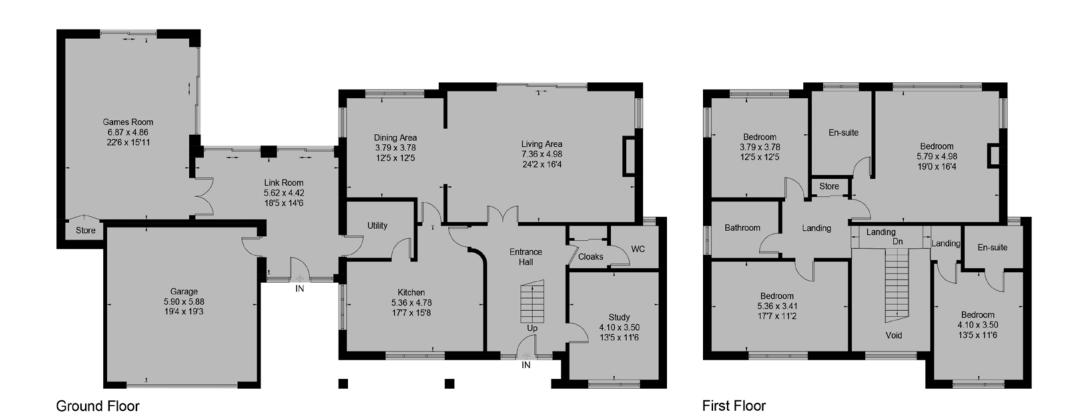

### 7 Oratory Gardens, Canford Cliffs, Poole, BHI3 7HJ

Approximate Floor Area = 321.5 sq m / 3460 sq ft (Including Garage / Excluding Void)

The house benefits from an impressive frontage to the road and the plot size is just over half an acre, with very little woodland. This makes it an ideal blank canvass and with the current form extending to nearly 3,500 square feet with four bedrooms, three bathrooms and four / five receptions the layout is certainly versatile and could accommodate amenities such as a gymnasium, games room, cinema or home office. Other features includes an integral double garage, generous driveway and a contemporary garden room which was constructed for the current owner. This is an ideal proposition for anyone looking to modernise, upscale or redevelop subject to the necessary consents.