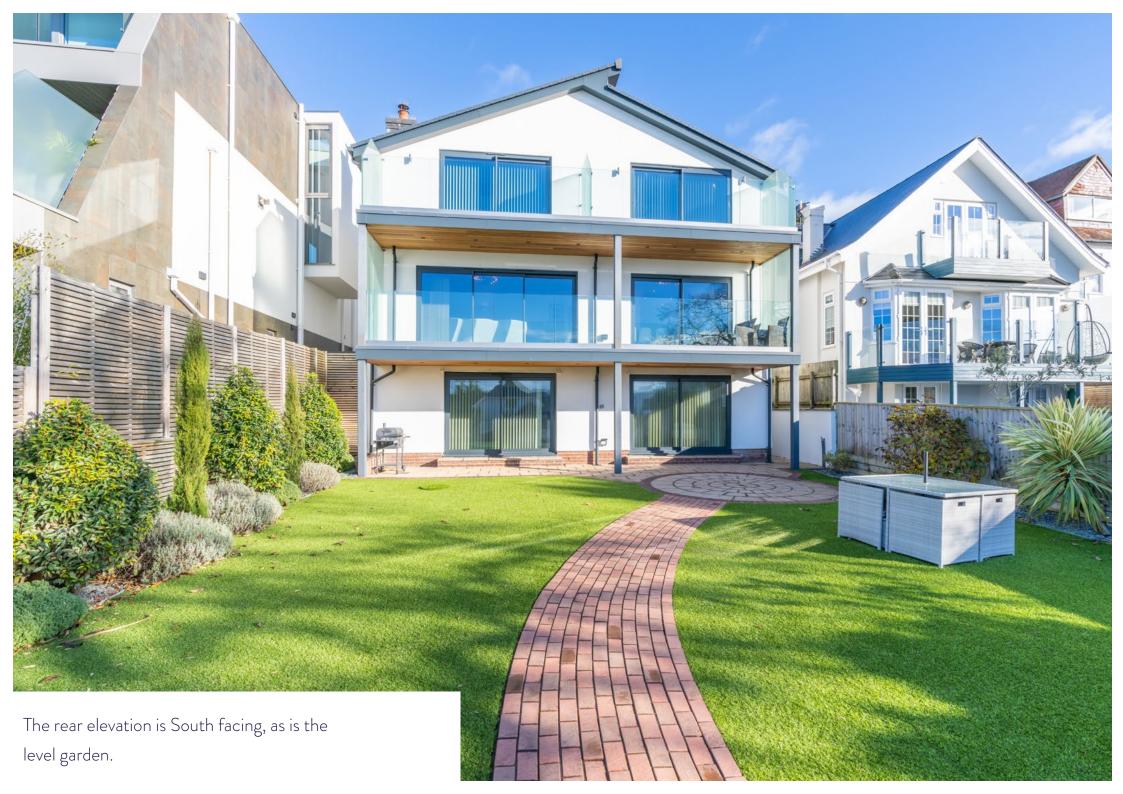

Not all of the houses in the road have a great view but this benefits from a wonderful outlook across the harbour and thanks to an additional double garage at the bottom of the garden (accessed via a private drive connected to Shore Road) it's an ideal home for anyone with a selection of cars, mountain bikes or paddle boards.

The house was remodelled by the current owners at huge expense and the resulting accommodation extends to just under 3,500 square feet including garages and comprises up to five double bedrooms, four bathrooms, open plan living and a choice of private sun balconies. This could easily be a main or second home for a large family or for people who like to entertain, especially given the large amount of garaging on offer as well as gated parking for up to 5 cars. This has much to offer and it is simply perfect for anyone making a move to be the near the beach.