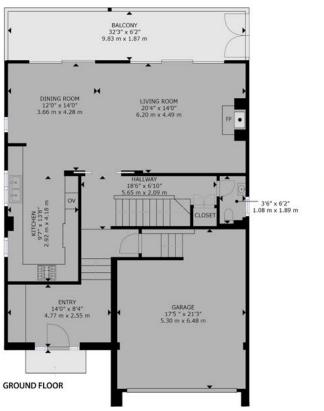

### Floorplan

### 47 Chaddesley Glen, Sandbanks, Poole, BH13 7PB

GROSS INTERNAL AREA
LOWER GROUND FLOOR: 676 sq. ft, 63 m2, GROUND FLOOR: 922 sq. ft, 86 m2
FIRST FLOOR: 1,136 sq. ft, 105 m2, GARAGES (INTEGRAL & DETACHED): 694 sq. ft, 64 m2
OVERALL TOTAL: 3,428 sq. ft, 318 m2