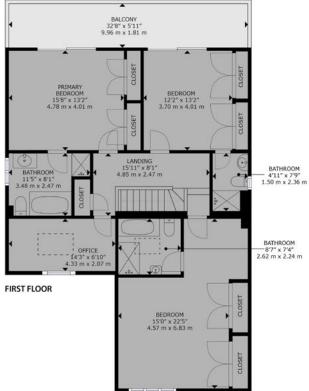

### Floorplan

### 47 Chaddesley Glen, Sandbanks, Poole, BH13 7PB

GROSS INTERNAL AREA
LOWER GROUND FLOOR: 676 sq. ft, 63 m2, GROUND FLOOR: 922 sq. ft, 86 m2
FIRST FLOOR: 1,136 sq. ft, 105 m2, GARAGES (INTEGRAL & DETACHED): 694 sq. ft, 64 m2
OVERALL TOTAL: 3,428 sq. ft, 318 m2