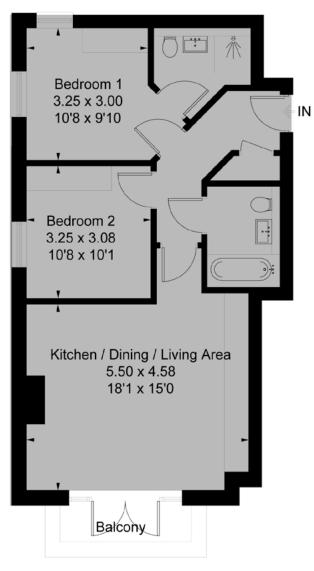

#### Apartment 4 Lime Lodge, 13 Danecourt Road, Ashley Cross, Poole, BH14 0PG

Approximate Floor Area = 70.0 sq m / 753 sq ft