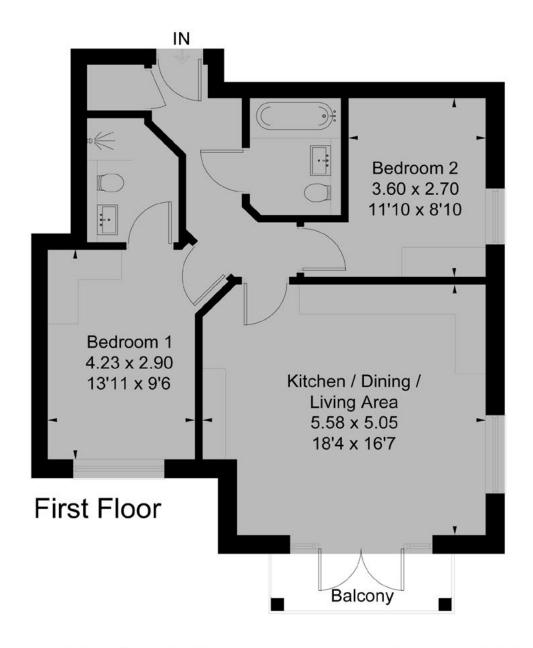

#### Apartment 5 Lime Lodge, 13 Danecourt Road, Ashley Cross, Poole, BH14 0PG

Approximate Floor Area = 66.7 sq m / 718 sq ft

First Floor

Approximate Floor Area = 66.8 sq m / 719 sq ft

First Floor