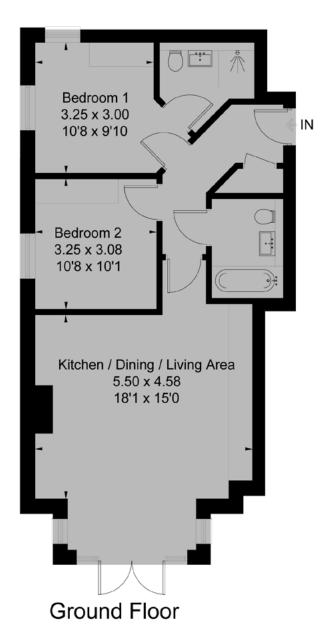

#### Apartment I Lime Lodge, 13 Danecourt Road, Ashley Cross, Poole, BH14 0PG

Approximate Floor Area = 70.0 sq m / 753 sq ft

Drawn for illustration and identification purposes only by fourwalls-group.com 290765