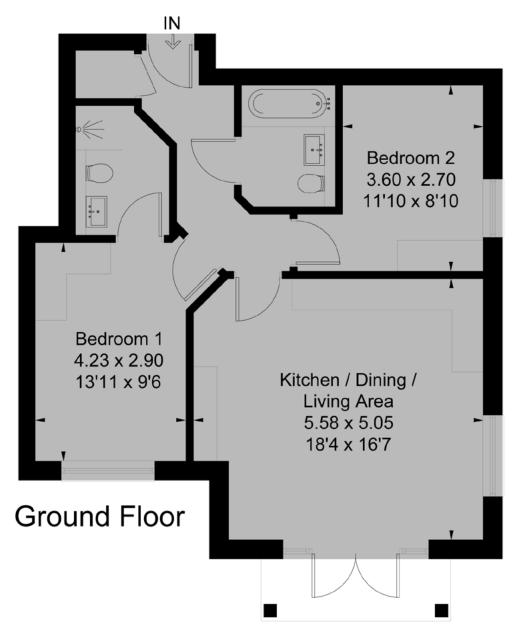

#### Apartment I Lime Lodge, 13 Danecourt Road, Ashley Cross, Poole, BH14 0PG

Approximate Floor Area = 70.0 sq m / 753 sq ft

Drawn for illustration and identification purposes only by fourwalls-group.com 290765