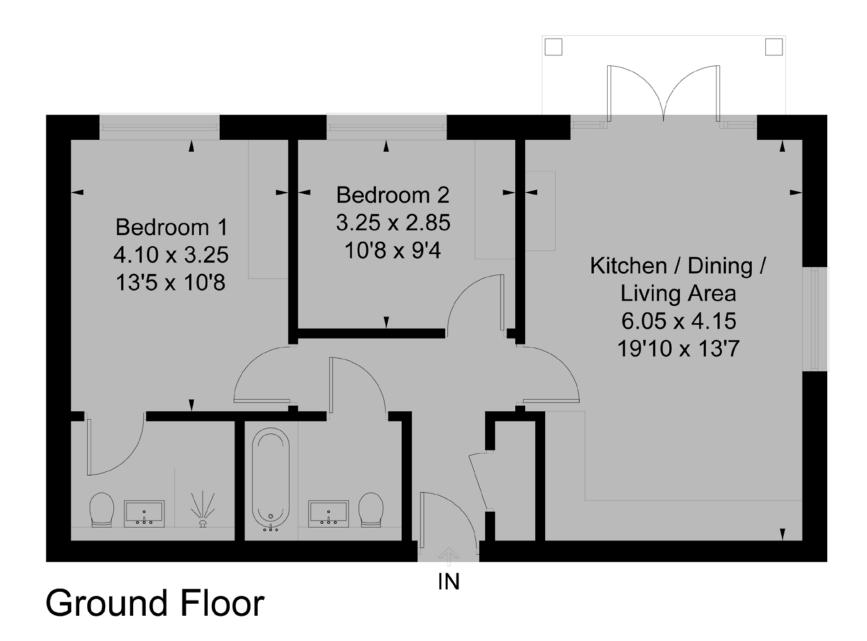

#### Apartment 3 Lime Lodge, 13 Danecourt Road, Ashley Cross, Poole, BH14 0PG

Approximate Floor Area = 66.8 sq m / 719 sq ft