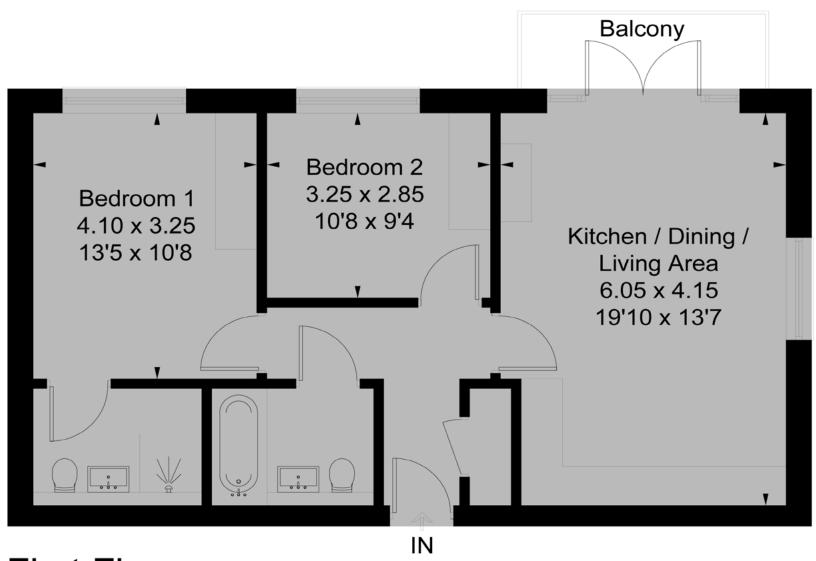

#### Apartment I Lime Lodge, 13 Danecourt Road, Ashley Cross, Poole, BH14 0PG

Approximate Floor Area = 70.0 sq m / 753 sq ft

Drawn for illustration and identification purposes only by fourwalls-group.com 290765