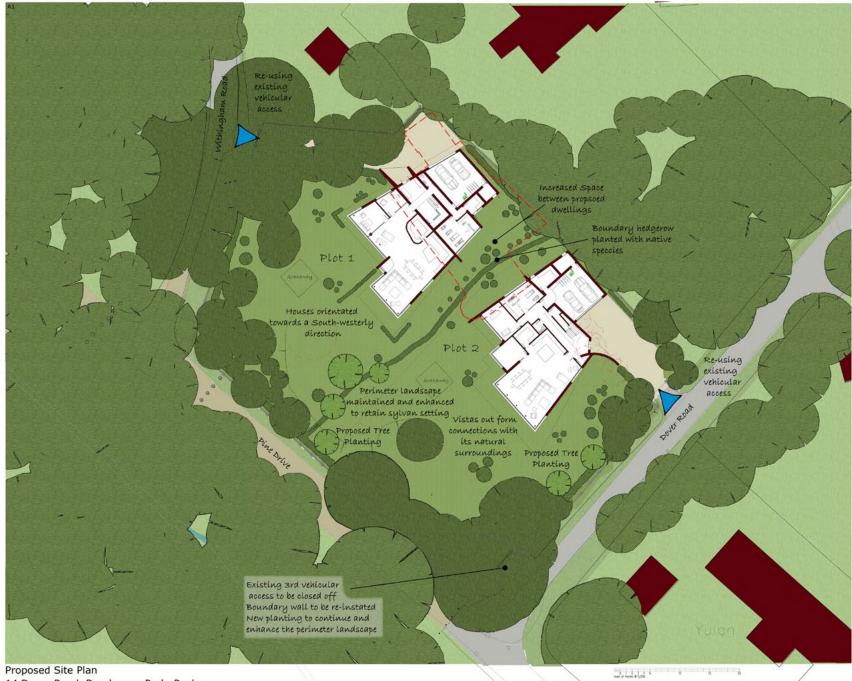

#### \* DEVELOPMENT OPPORTUNITY \*

This unique development opportunity is located on one of the areas finest roads in Branksome Park. Dover Road is a quiet tree lined street and is within walking distance of Canford Cliffs Village, Westbourne and the award winning blue flag beaches at Branksome. There are also as a wide range of transport links and amenities close by. The plot is approximately one acre and the site has the benefit of a planning permission (APP/22/01429/F) to demolish the existing dwelling and split the plot to construct two new contemporary detached dwellings of approximately 5,000 square feet each, with a Southwesterly facing aspect. Plot splits in Branksome Park are very rare and this would be an ideal location for a family or a 2nd home given its close proximity to the beach. If you would like to find out more information please call our land department on 01202 007373.

- Development opportunity
- Planning permission approved
- Sub-division of existing plot
- Level site approx. 1 acre
- Located in the heart of Branksome Park

- Walking distance to Canford Cliffs and beaches
- Premier location and extremely private
- Plot splits very rare in Branksome Park
- Comprehensive pack with all plans available
- All enquiries call 01202 007373