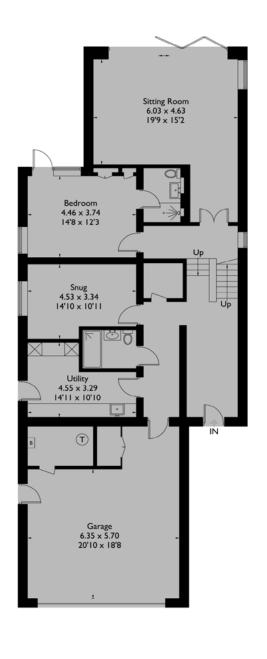

## Floorplan

# 25 Brudenell Avenue, Poole, BH13 7NW

Approximate Gross Internal Area House = 414 sq m / 4456 sq ft (Including Garage / Excluding Void)

Terraces = 70 sq m / 753 sq ft

Ground Floor First Floor

Second Floor