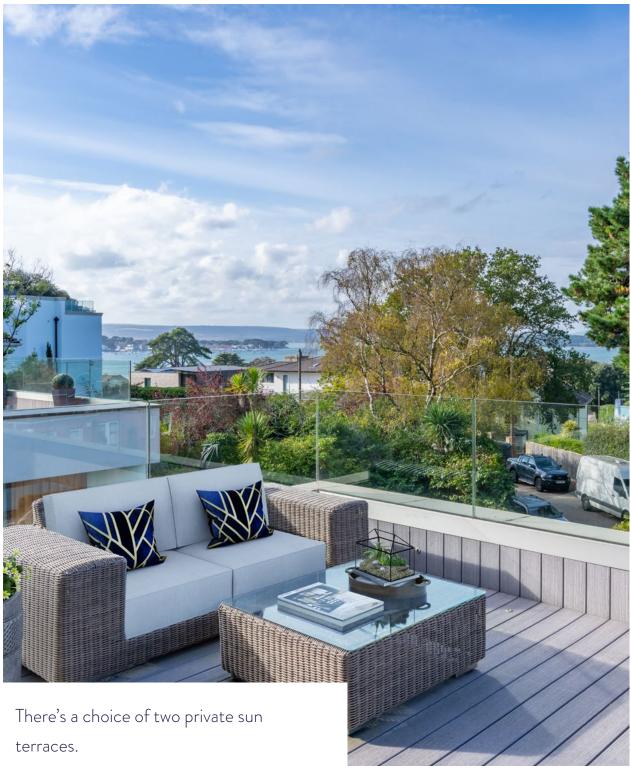

Stand out features include the principal bedroom suite which occupies the entire top floor and which benefits from a private sun terrace and harbour views. The open plan living space is hugely impressive and also boasts a dedicated sun terrace. The house is offered in very good decorative order and there are luxury appointments throughout.