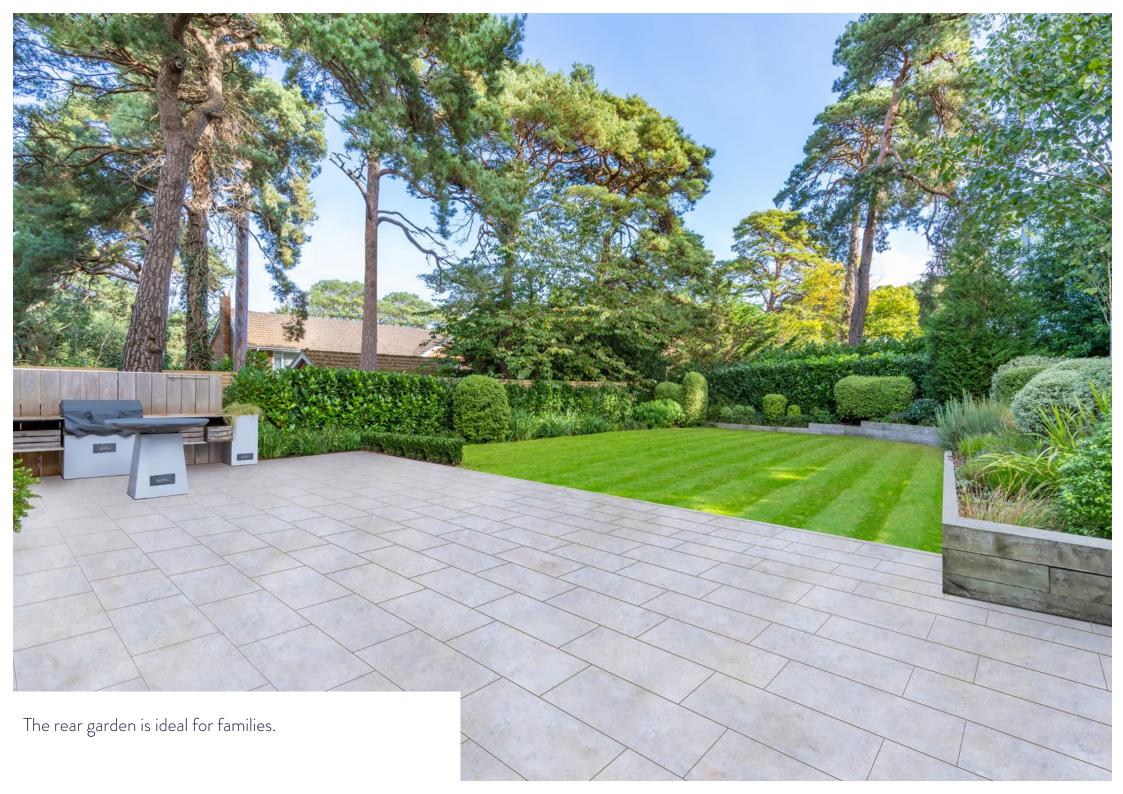

The garden is exceptional for such a new house. The gated driveway, which leads to the integral double garage, has lots of rooms for casual and guest parking.

- Harbour views
- Just over 4,450 square feet
- 4/5 bedrooms & 5 bathrooms
- Beautiful decor
- 46' open plan lifestyle room