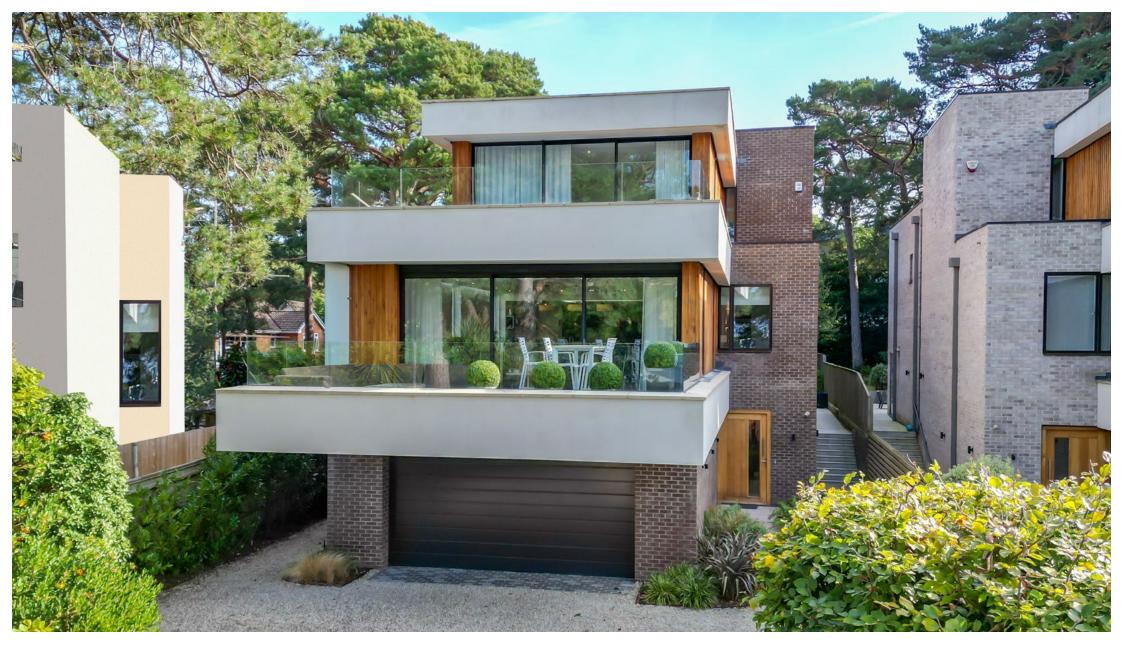

## Aldinga

25 Brudenell Avenue, Canford Cliffs, Poole, Dorset, BH13 7NW

## Summary

Aldinga is a sizeable contemporary home, with a generous and level rear garden and it is located in one of the area's most exclusive roads where houses nearby have sold for in excess of £5M.

Stand out features include the principal bedroom suite which occupies the entire top floor and which benefits from a private sun terrace and harbour views. The open plan living space is hugely impressive and also boasts a dedicated sun terrace. The house is offered in very good decorative order and there are luxury appointments throughout.