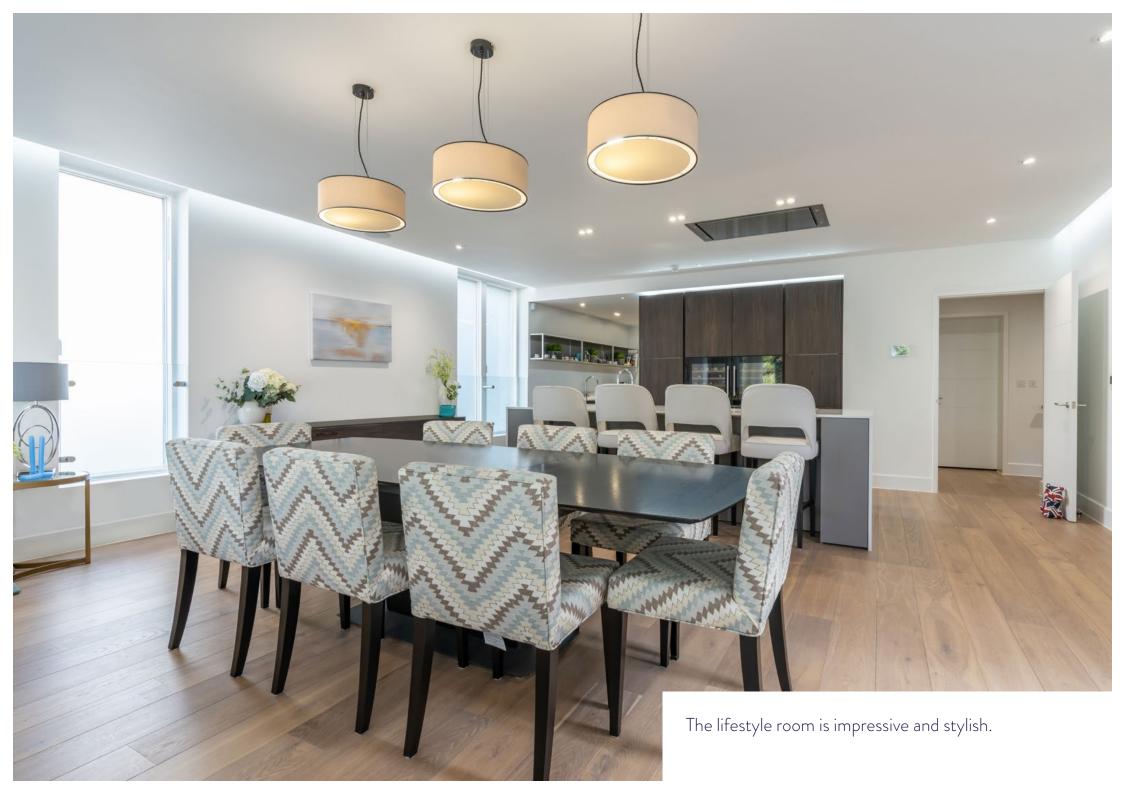

The built form extends to nearly 4,500 square feet and the versatile layout includes four generous double bedrooms, each with ensuite facilities, a huge open plan kitchen / family/ lifestyle, study, formal living, bedroom five / snug and family bathroom. In fact the ground floor could be used as a private guest suite.

Stand out features include the principal bedroom suite which occupies the entire top floor and which benefits from a private sun terrace and harbour views. The open plan living space is hugely impressive and also boasts a dedicated sun terrace. The house is offered in very good decorative order and there are luxury appointments throughout.

The garden is exceptional for such a new house. The gated driveway, which leads to the integral double garage, has lots of rooms for casual and guest parking.

- Harbour views
- Just over 4,450 square feet
- 4/5 bedrooms & 5 bathrooms
- Beautiful decor
- 46' open plan lifestyle room