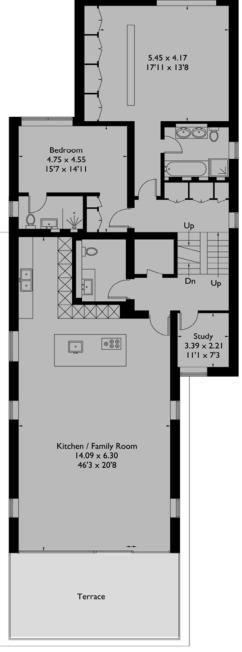

## Floorplan

# 25 Brudenell Avenue, Poole, BH13 7NW

Approximate Gross Internal Area House = 414 sq m / 4456 sq ft (Including Garage / Excluding Void)

Terraces = 70 sq m / 753 sq ft

Ground Floor First Floor

Second Floor