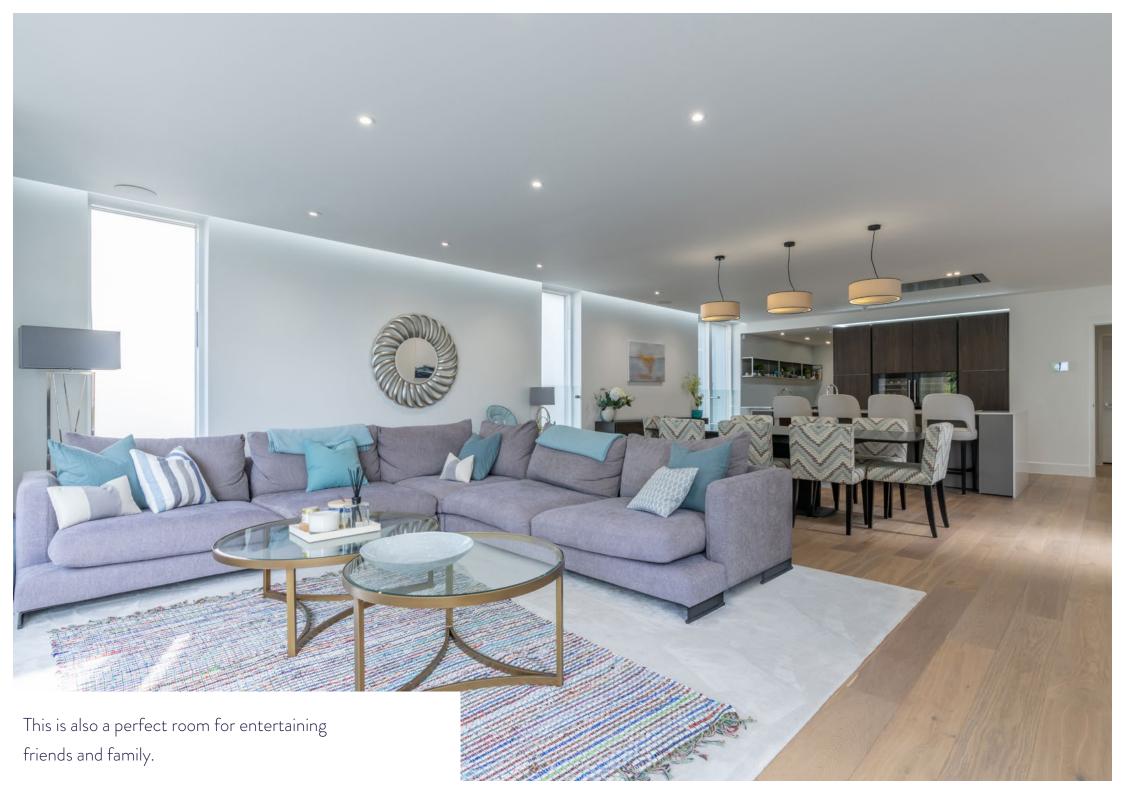

The built form extends to nearly 4,500 square feet and the versatile layout includes four generous double bedrooms, each with ensuite facilities, a huge open plan kitchen / family/ lifestyle, study, formal living, bedroom five / snug and family bathroom. In fact the ground floor could be used as a private guest suite.

Stand out features include the principal bedroom suite which occupies the entire top floor and which benefits from a private sun terrace and harbour views. The open plan living space is hugely impressive and also boasts a dedicated sun terrace. The house is offered in very good decorative order and there are luxury appointments throughout.