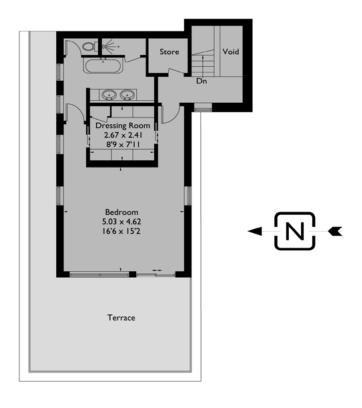

## Floorplan

# 25 Brudenell Avenue, Poole, BH13 7NW

Approximate Gross Internal Area House = 414 sq m / 4456 sq ft (Including Garage / Excluding Void)

Terraces = 70 sq m / 753 sq ft

Ground Floor First Floor

Second Floor