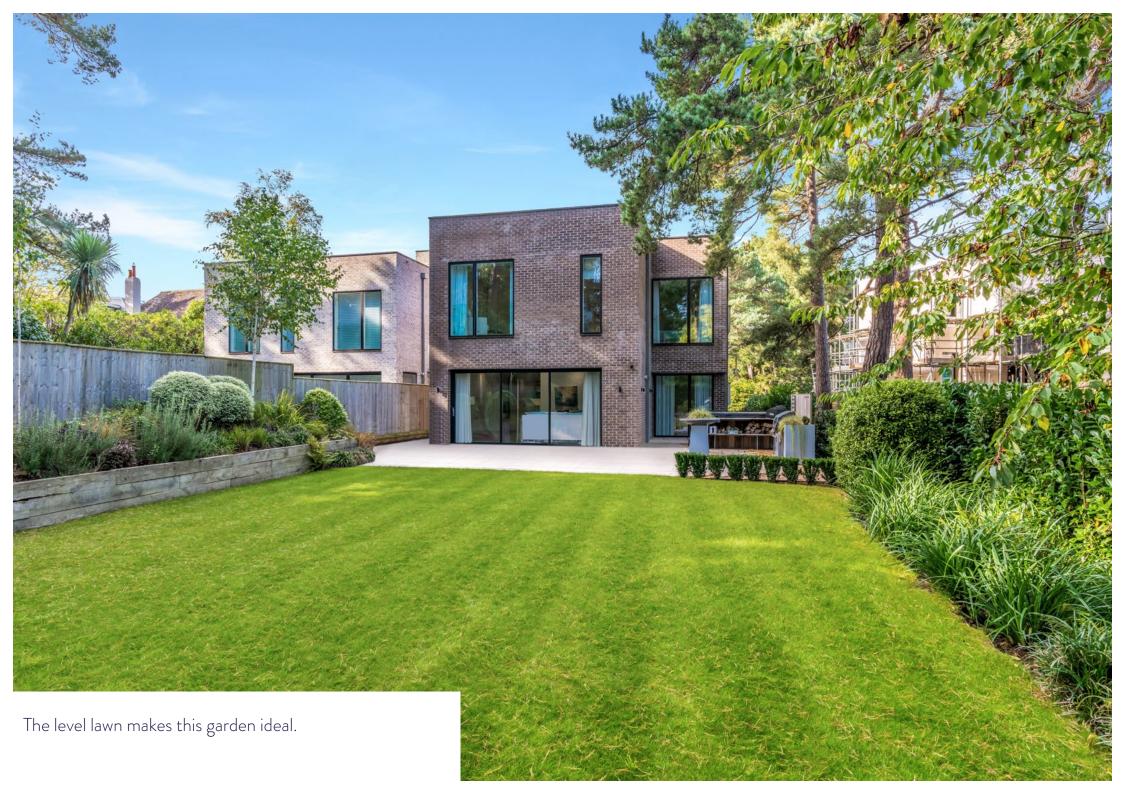

## Summary

Aldinga is a sizeable contemporary home, with a generous and level rear garden and it is located in one of the area's most exclusive roads where houses nearby have sold for in excess of £5M.

The garden is exceptional for such a new house. The gated driveway, which leads to the integral double garage, has lots of rooms for casual and guest parking.

- Harbour views
- Just over 4,450 square feet
- 4/5 bedrooms & 5 bathrooms
- Beautiful decor
- 46' open plan lifestyle room