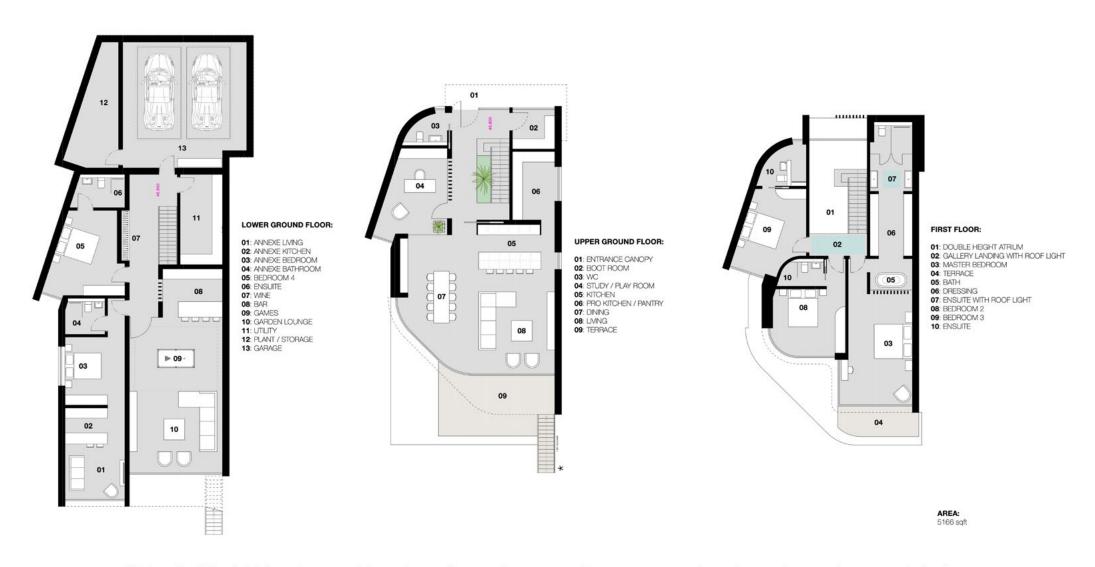

## Sorrento, 4 Alington Road, Evening Hill, Poole, BH14 8LZ

This floor plan differs slightly from the approved plans with minor changes subject to approval in recent minor material amendment application - please enquire for details.

Arranged over three floors, the layout of Sorrento includes five luxurious bedrooms, each with their own private high specification en suites with walk in wet room showers. The ground floors host grand double height entrance halls that lead to expansive open plan kitchen, living and dining spaces connecting on to outdoor terraces, all of which benefit from a south facing aspect and exceptional bay views. Additional entertaining spaces on the lower ground floors incorporate a bars, games area, secondary relaxed sitting area, and access to the rear gardens. Further rooms include studies, hidden pro kitchens, laundry rooms, WCs, and underground double garages with hydraulic car lifts.