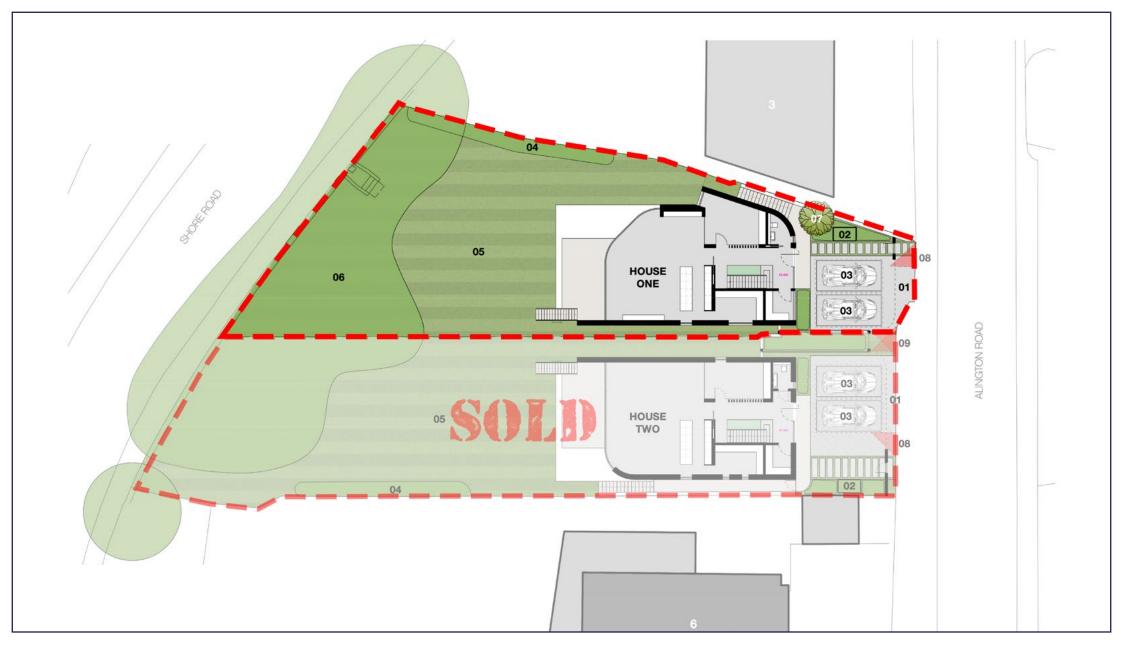

## Sorrento, 4 Alington Road, Evening Hill, Poole, BH14 8LZ

This floor plan differs slightly from the approved plans with minor changes subject to approval in recent minor material amendment application - please enquire for details.

This single plot for Sorrento comes with the benefit of detailed planning permission ref APP/22/01492/F granted in July 2023 and it has been designed by a leading architect. The finished dwelling will offer sophisticated contemporary living with the benefit of wonderful Harbour Views. Turn in one direction and Sandbanks beach is around 0.75 miles away but turn the other and Salterns Marina is even closer where some of the areas most glamorous boats are moored.