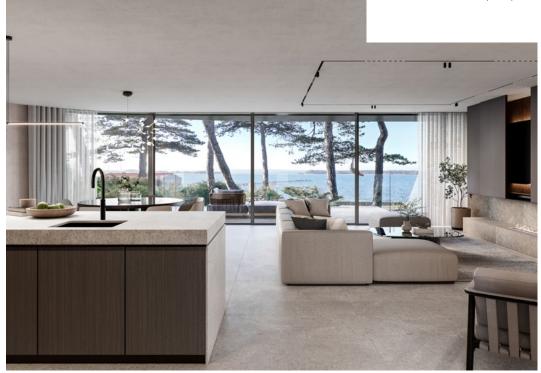

CGIs of proposed finished house.

Arranged over three floors, the layout of Sorrento includes five luxurious bedrooms, each with their own private high specification en suites with walk in wet room showers. The ground floors host grand double height entrance halls that lead to expansive open plan kitchen, living and dining spaces connecting on to outdoor terraces, all of which benefit from a south facing aspect and exceptional bay views. Additional entertaining spaces on the lower ground floors incorporate a bars, games area, secondary relaxed sitting area, and access to the rear gardens. Further rooms include studies, hidden pro kitchens, laundry rooms, WCs, and underground double garages with hydraulic car lifts.