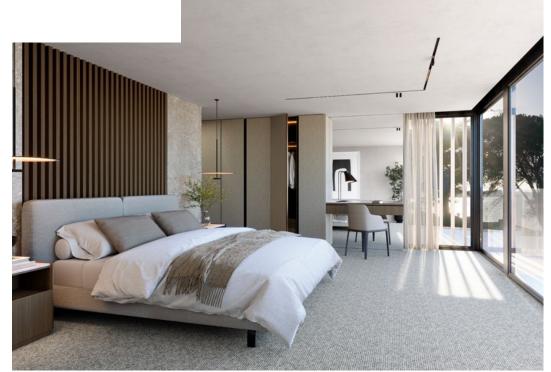

CGIs of proposed finished house.

Arranged over three floors, the layout of Sorrento includes five luxurious bedrooms, each with their own private high specification en suites with walk in wet room showers. The ground floors host grand double height entrance halls that lead to expansive open plan kitchen, living and dining spaces connecting on to outdoor terraces, all of which benefit from a south facing aspect and exceptional bay views. Additional entertaining spaces on the lower ground floors incorporate a bars, games area, secondary relaxed sitting area, and access to the rear gardens. Further rooms include studies, hidden pro kitchens, laundry rooms, WCs, and underground double garages with hydraulic car lifts.