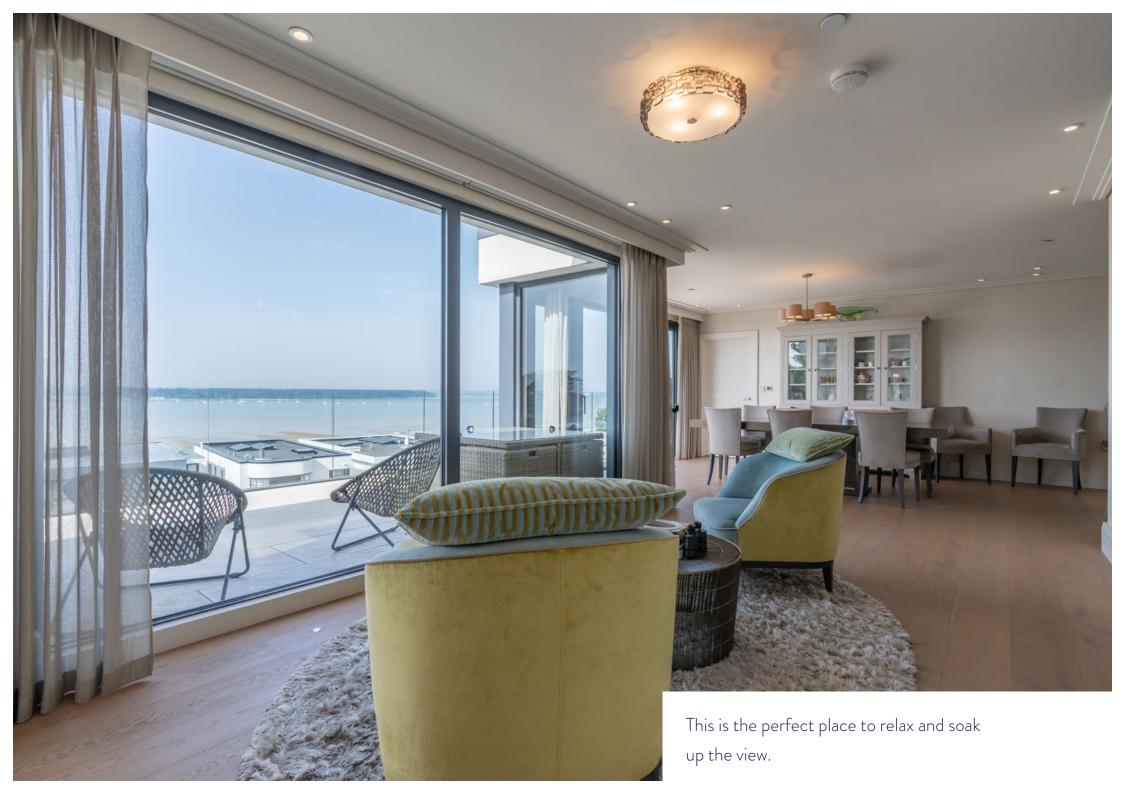

## Summary

Wykeham Lodge reads as a new block but in fact it was remodelled by the residents in recent years and at the same time this penthouse was newly constructed, forming a new top floor on the west side of the building. It occupies a wonderful location with amazing harbour views and a short cut to the beach at Sandbanks (via a public footpath) is literally on the other side of the road.

The accommodation extends to just over 2,250 square feet with a very wide and impressive frontage facing the harbour and it boasts an exceptional private sun terrace to match. It has been interior designed throughout to an exceptional standard and the overall effect is simply stunning. The sitting areas are open plan with the dining area connecting to the beautiful hand painted kitchen complete with centre island and breakfast bar.