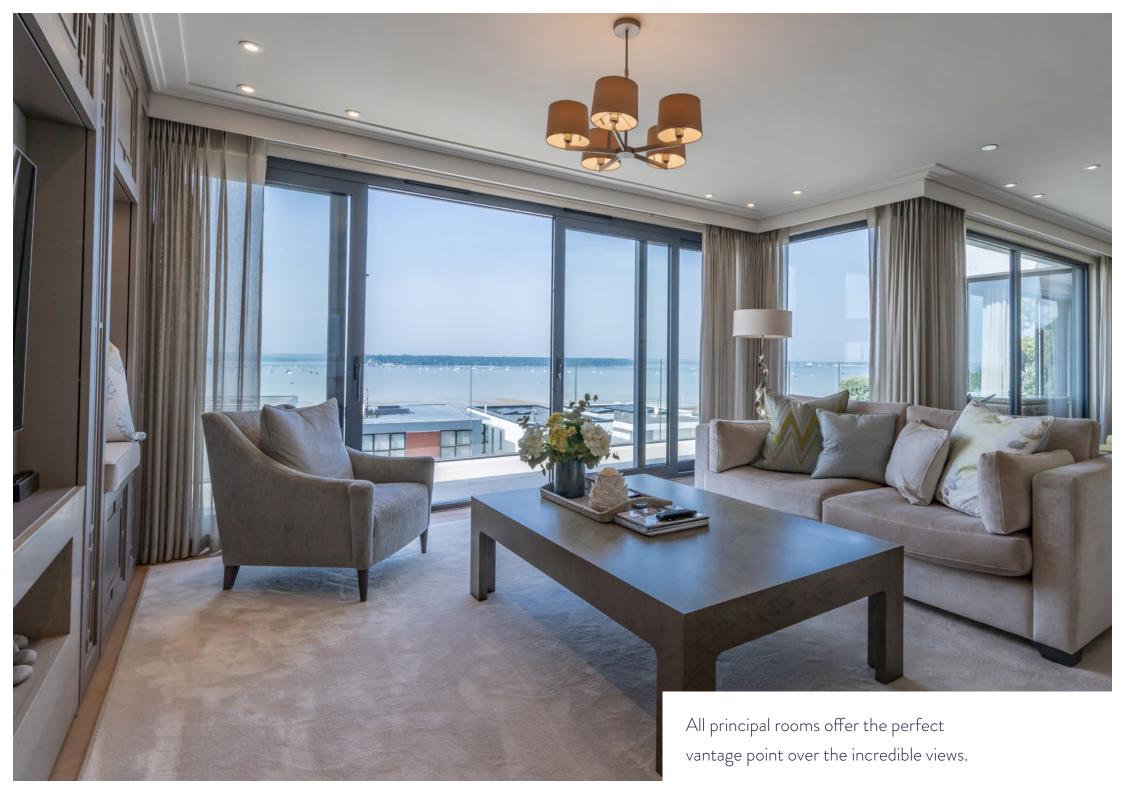

## Summary

Wykeham Lodge reads as a new block but in fact it was remodelled by the residents in recent years and at the same time this penthouse was newly constructed, forming a new top floor on the west side of the building. It occupies a wonderful location with amazing harbour views and a short cut to the beach at Sandbanks (via a public footpath) is literally on the other side of the road.

The accommodation extends to just over 2,250 square feet with a very wide and impressive frontage facing the harbour and it boasts an exceptional private sun terrace to match. It has been interior designed throughout to an exceptional standard and the overall effect is simply stunning. The sitting areas are open plan with the dining area connecting to the beautiful hand painted kitchen complete with centre island and breakfast bar.