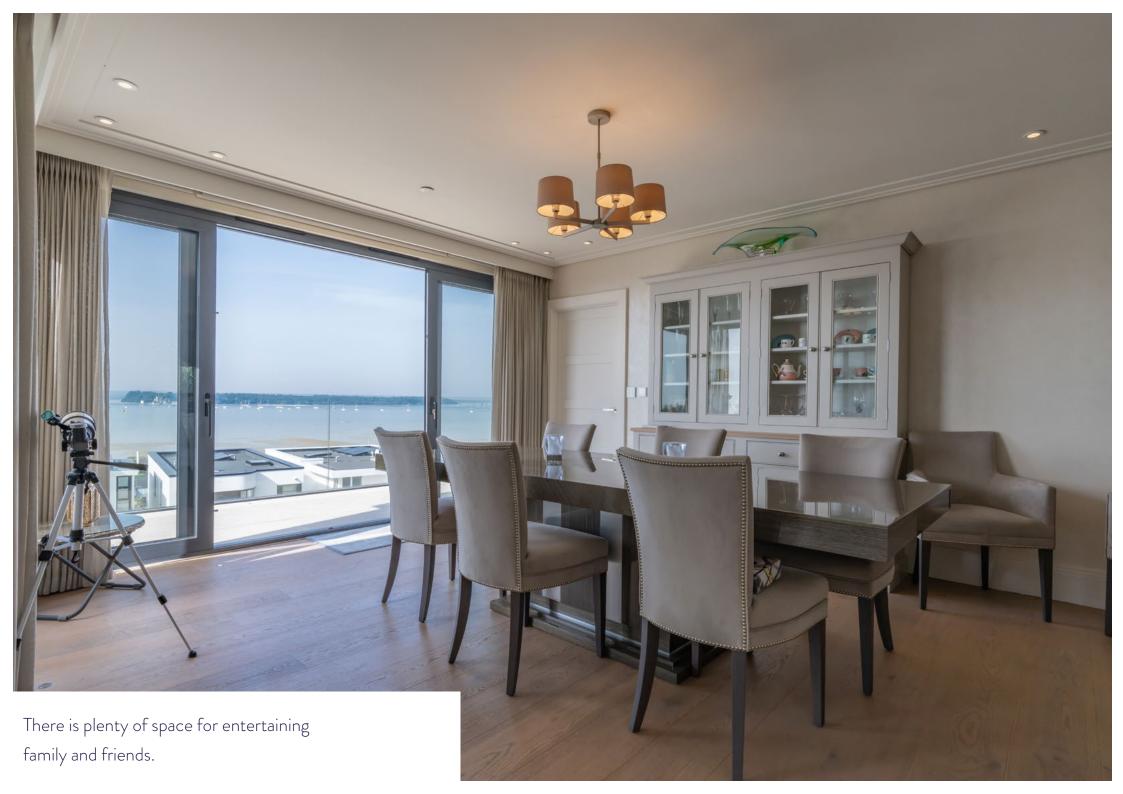

The accommodation extends to just over 2,250 square feet with a very wide and impressive frontage facing the harbour and it boasts an exceptional private sun terrace to match. It has been interior designed throughout to an exceptional standard and the overall effect is simply stunning. The sitting areas are open plan with the dining area connecting to the beautiful hand painted kitchen complete with centre island and breakfast bar.