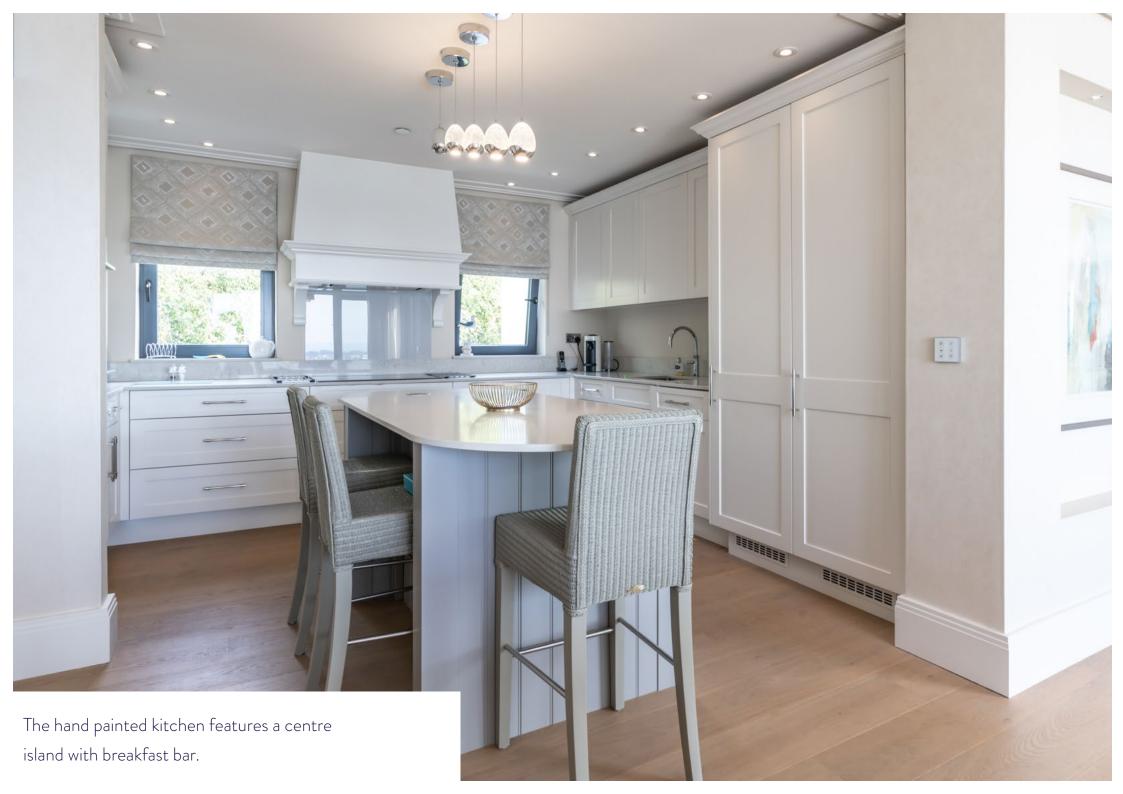

The accommodation extends to just over 2,250 square feet with a very wide and impressive frontage facing the harbour and it boasts an exceptional private sun terrace to match. It has been interior designed throughout to an exceptional standard and the overall effect is simply stunning. The sitting areas are open plan with the dining area connecting to the beautiful hand painted kitchen complete with centre island and breakfast bar.