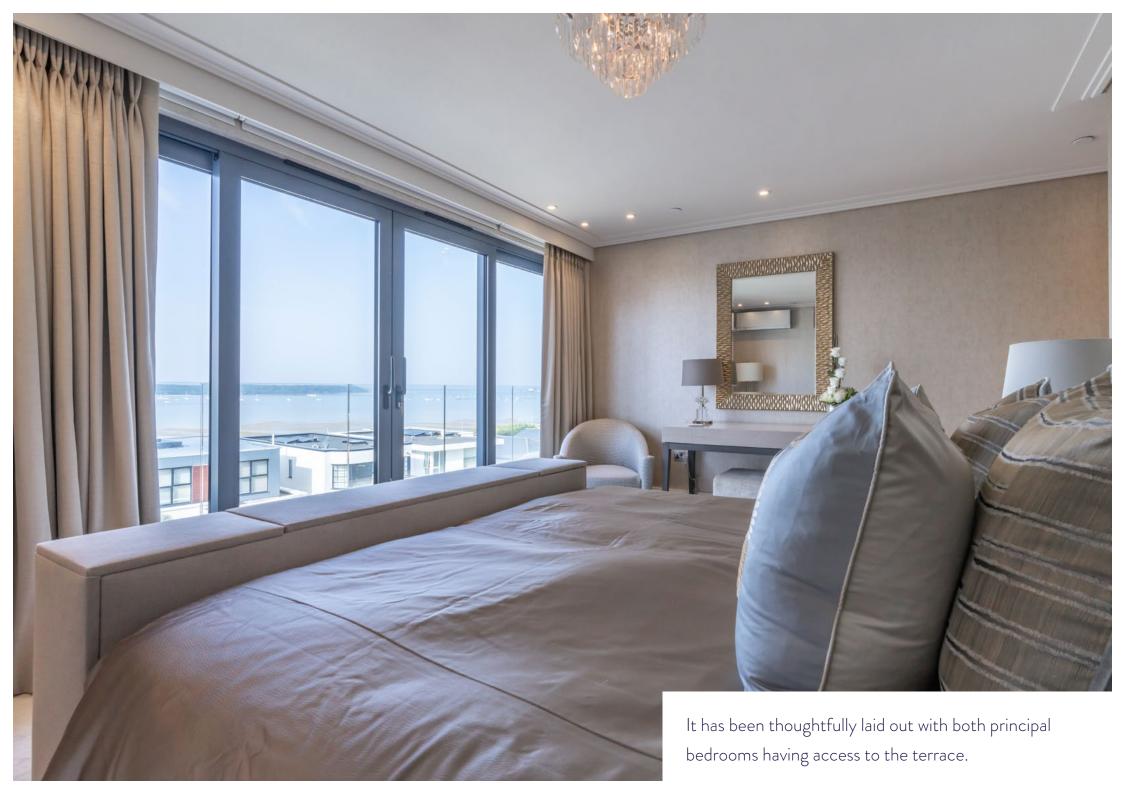

There is a total of three bedrooms, each with sumptuous en suite facilities and each being generous doubles. Bedroom one boasts a walk through dressing room and naturally the en suite bathroom is the largest of the three with twin hand basins and a feature shower. The high end specification includes under floor heating and programmable lighting and the communal lift accesses all floors.