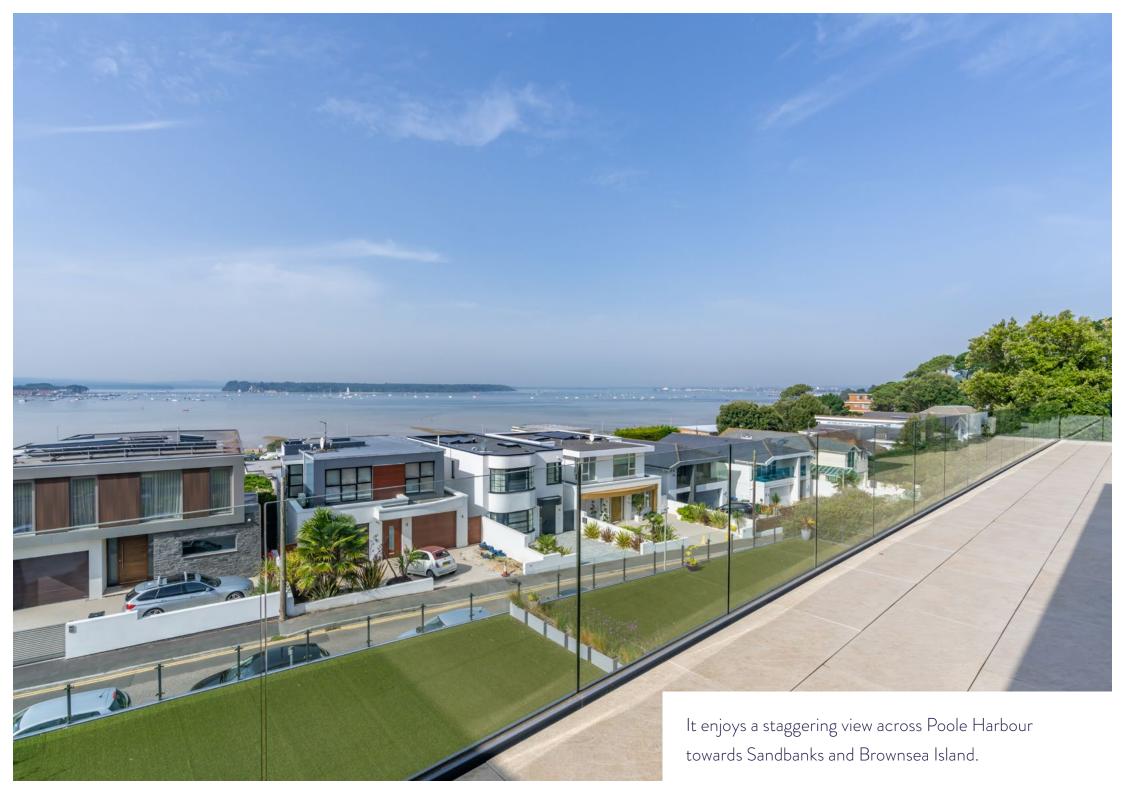

## Summary

Wykeham Lodge reads as a new block but in fact it was remodelled by the residents in recent years and at the same time this penthouse was newly constructed, forming a new top floor on the west side of the building. It occupies a wonderful location with amazing harbour views and a short cut to the beach at Sandbanks (via a public footpath) is literally on the other side of the road.

The accommodation extends to just over 2,250 square feet with a very wide and impressive frontage facing the harbour and it boasts an exceptional private sun terrace to match. It has been interior designed throughout to an exceptional standard and the overall effect is simply stunning. The sitting areas are open plan with the dining area connecting to the beautiful hand painted kitchen complete with centre island and breakfast bar.