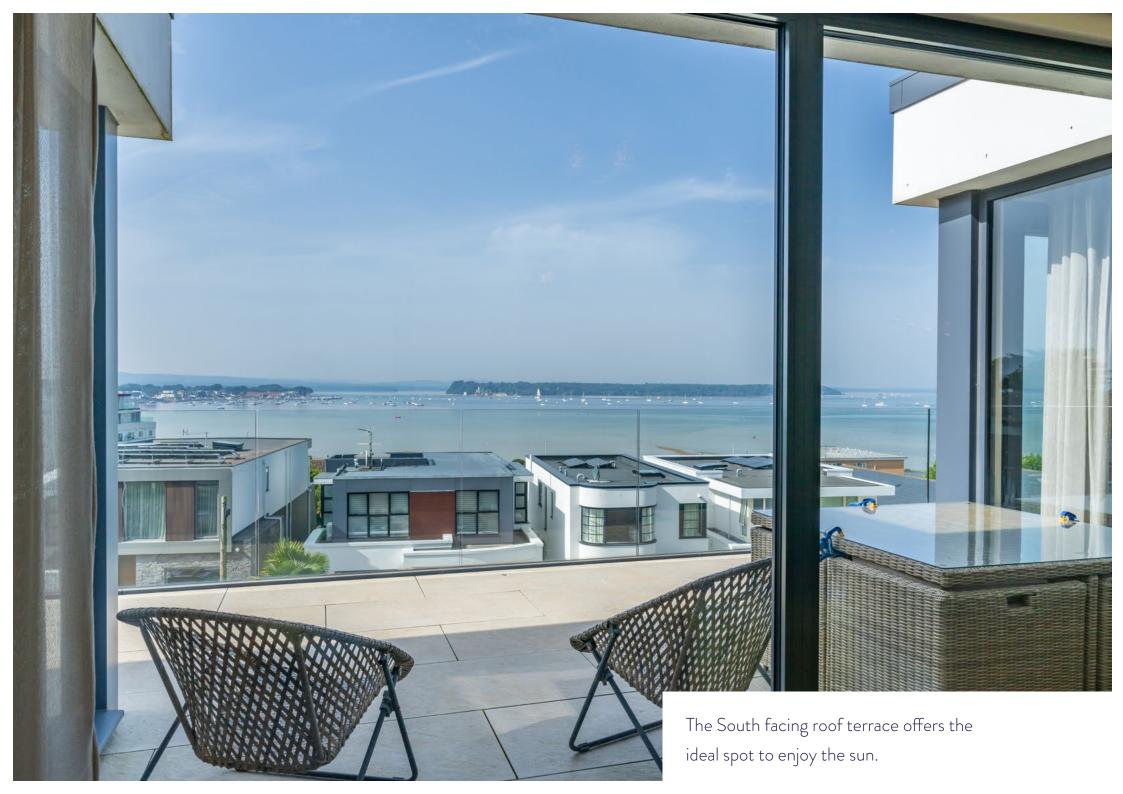

## Summary

Wykeham Lodge reads as a new block but in fact it was remodelled by the residents in recent years and at the same time this penthouse was newly constructed, forming a new top floor on the west side of the building. It occupies a wonderful location with amazing harbour views and a short cut to the beach at Sandbanks (via a public footpath) is literally on the other side of the road.

The accommodation extends to just over 2,250 square feet with a very wide and impressive frontage facing the harbour and it boasts an exceptional private sun terrace to match. It has been interior designed throughout to an exceptional standard and the overall effect is simply stunning. The sitting areas are open plan with the dining area connecting to the beautiful hand painted kitchen complete with centre island and breakfast bar.