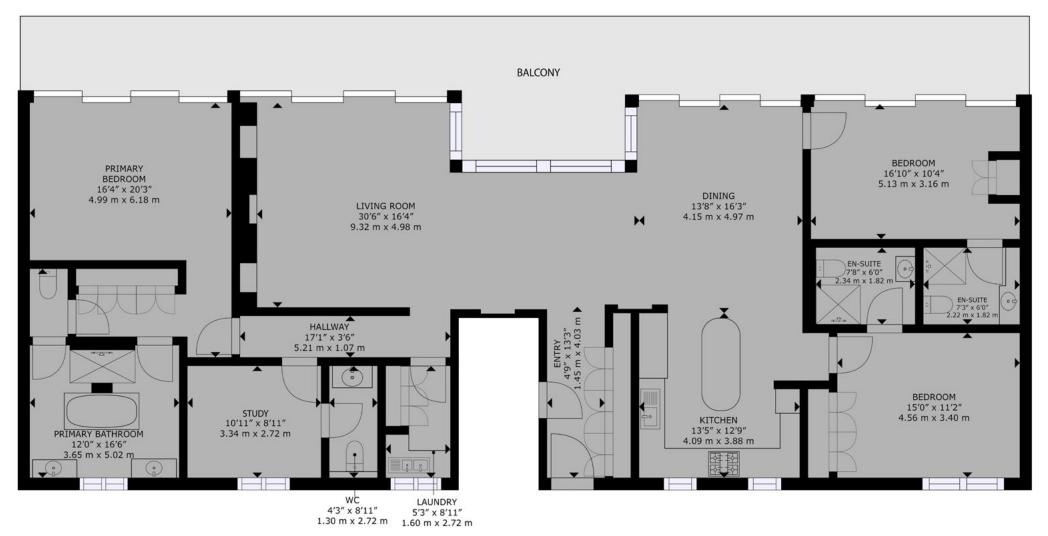

# Floorplan

### Penthouse 1 Wykeham Lodge, 16 Chaddesley Glen, Sandbanks, Poole, BH13 7NZ

\* NOT SHOWN IN ACTUAL LOCATION OR ORIENTATION

GROSS INTERNAL AREA

APARTMENT: 2,263 sq. ft, 210 m2

GARAGE: 178 sq. ft, 16 m2