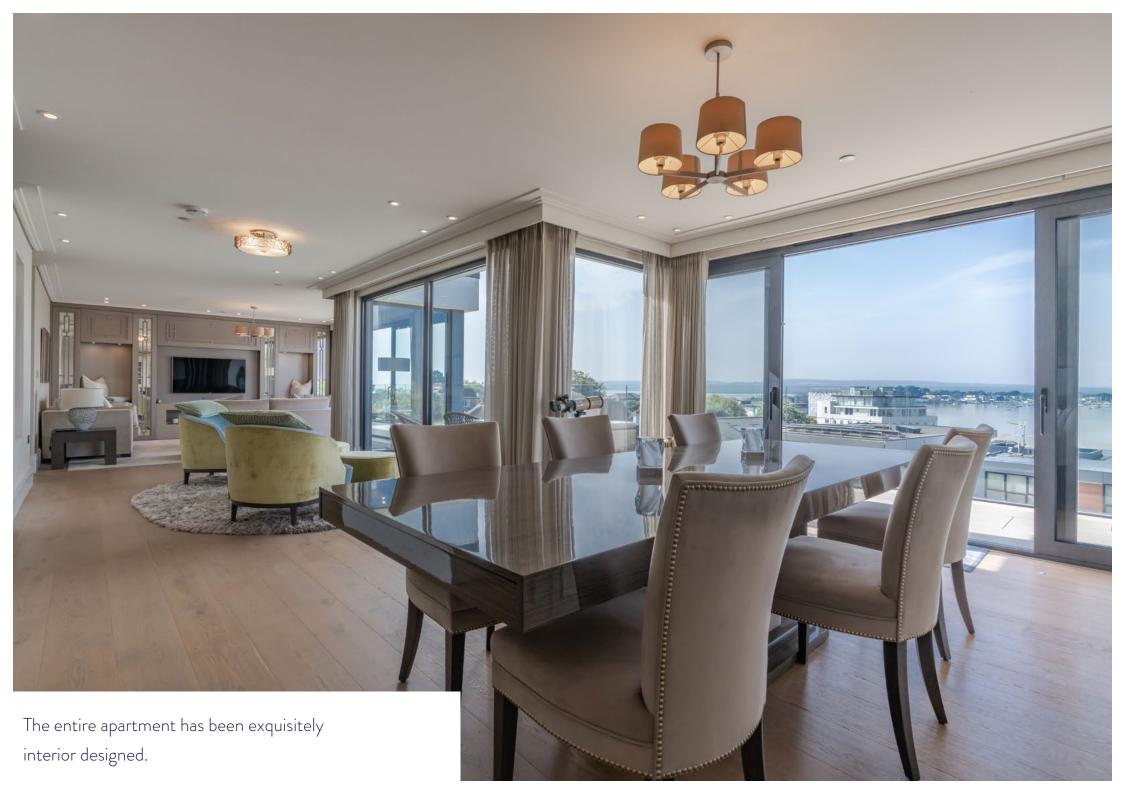

The accommodation extends to just over 2,250 square feet with a very wide and impressive frontage facing the harbour and it boasts an exceptional private sun terrace to match. It has been interior designed throughout to an exceptional standard and the overall effect is simply stunning. The sitting areas are open plan with the dining area connecting to the beautiful hand painted kitchen complete with centre island and breakfast bar.