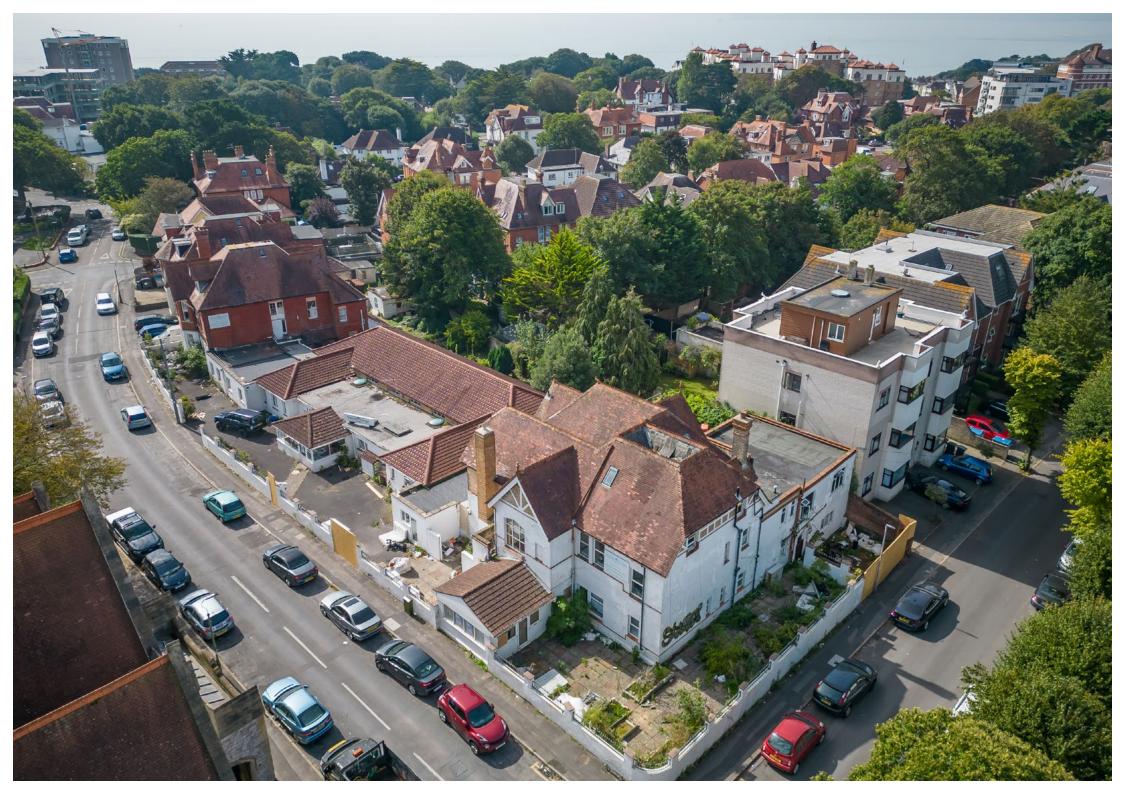

### Summary

The former Shaldon Grange care home is located in a prime position on a large corner plot, just a short walk to Boscombe high street with its array of shopping facilities and eateries. There are award winning beaches less than half a mile away.

There was a previous outline planning application to demolish the existing building and erect 36 new dwellings which was refused as the applicant appealed for non determination (APP 7-2022-9829-F). A scaled down scheme is expected to be acceptable subject to the necessary consents. This potential development site is approx 0.46 acres and is close to local and national transport links. It would be a great opportunity for an investor to rent out the apartments given its close proximity to the beach or sell the apartments on the open market.