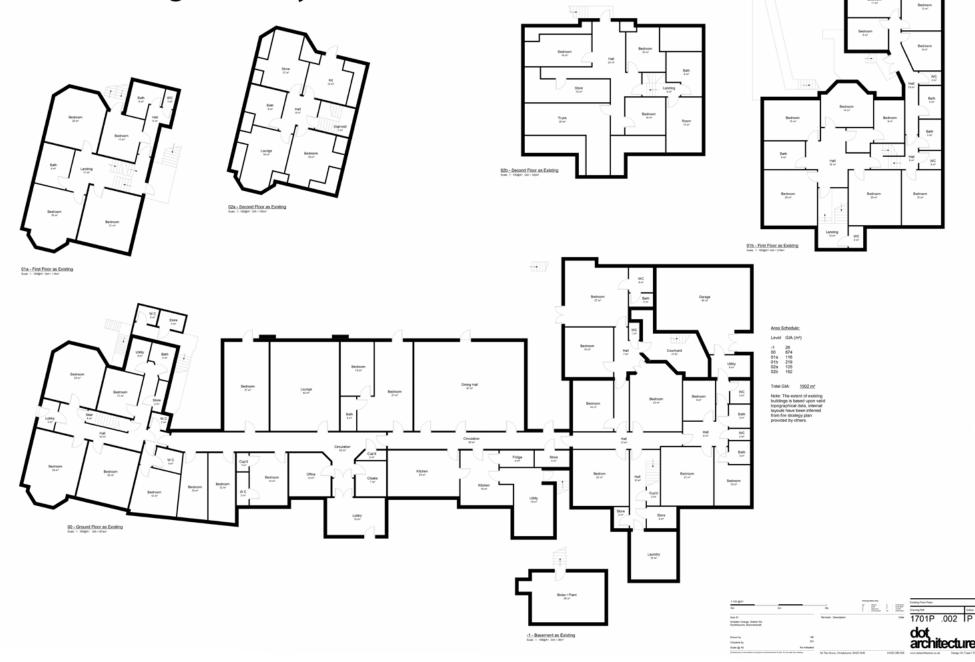

# 1-3 Watkin Road, Bournemouth, BH5 1HP (Existing Floor Layouts)

There was a previous outline planning application to demolish the existing building and erect 36 new dwellings which was refused as the applicant appealed for non determination (APP 7-2022-9829-F). A scaled down scheme is expected to be acceptable subject to the necessary consents. This potential development site is approx 0.46 acres and is close to local and national transport links. It would be a great opportunity for an investor to rent out the apartments given its close proximity to the beach or sell the apartments on the open market.