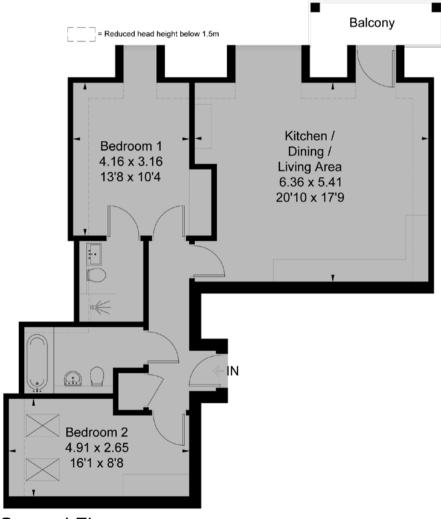

#### Apartment 7 Lime Lodge, 13 Danecourt Road, Ashley Cross, Poole, BH14 0PG

Approximate Floor Area = 88.7 sq m / 955 sq ft

The apartments range from 719 to 955 square feet and include open plan living space as well as two double bedrooms and two bathrooms. All have access to their own private terraces or balconies.

Pets will be permitted under licence and it includes parking with an electric car charging point together with a communal bike store. Reservations are now being taken and changes to the specification may be possible, subject of course to the stage of construction.