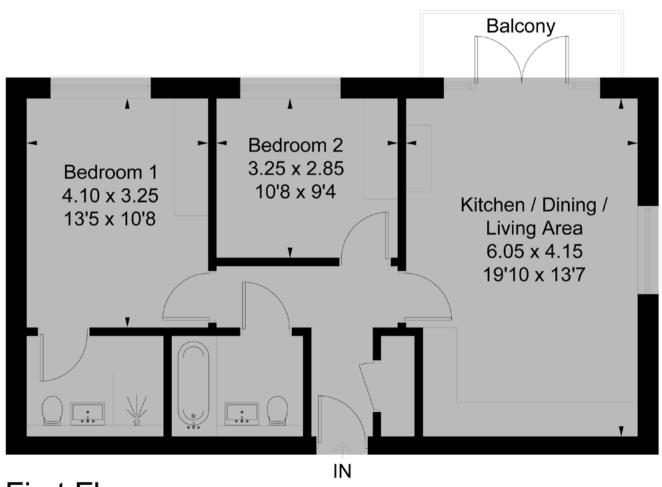

#### Apartment 3 Lime Lodge, 13 Danecourt Road, Ashley Cross, Poole, BH14 0PG

Approximate Floor Area = 66.8 sq m / 719 sq ft

**Ground Floor** 