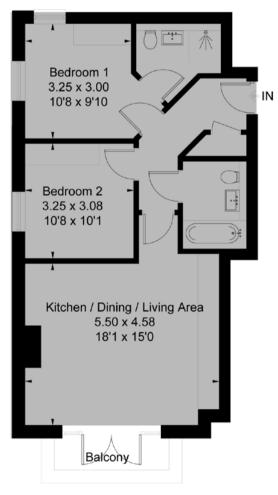

#### Apartment 2 Lime Lodge, 13 Danecourt Road, Ashley Cross, Poole, BH14 0PG

Approximate Floor Area = 70.7 sq m / 761 sq ft