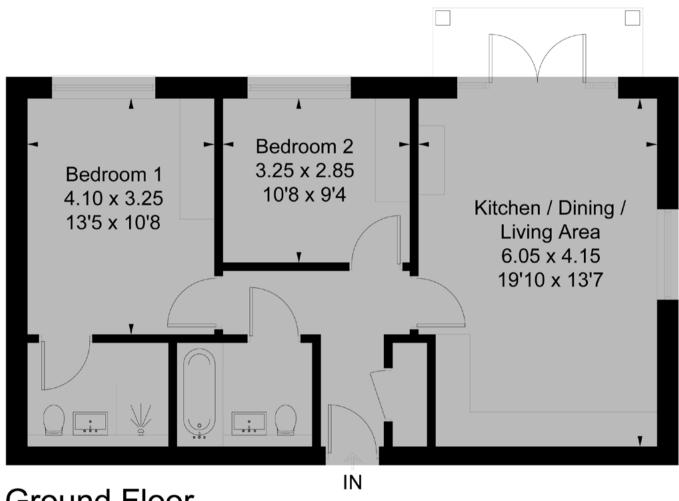

#### Apartment 3 Lime Lodge, 13 Danecourt Road, Ashley Cross, Poole, BH14 0PG

Approximate Floor Area = 66.8 sq m / 719 sq ft

**Ground Floor** 