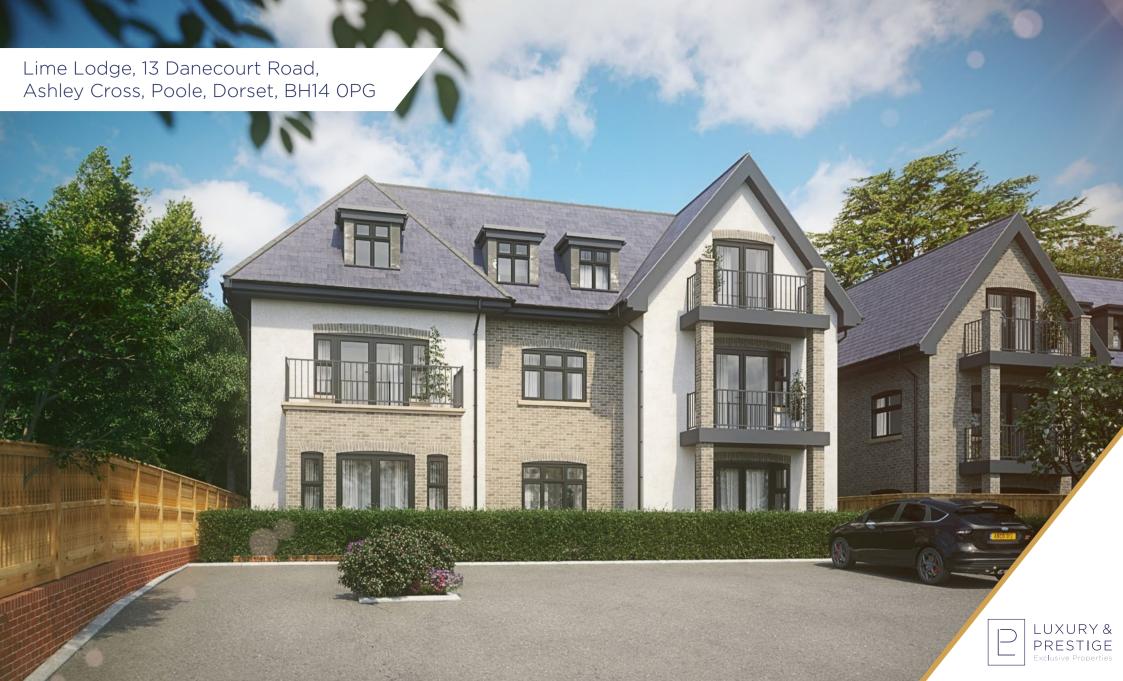

#### Apartment I Lime Lodge, 13 Danecourt Road, Ashley Cross, Poole, BH14 0PG

Approximate Floor Area = 70.0 sq m / 753 sq ft

Drawn for illustration and identification purposes only by fourwalls-group.com 290765

## Summary

Lime Lodge, together with its sister building Cedar Court are the latest development currently under construction by highly regarded local developer Ashdrew Homes. Located in a quiet stretch of Danecourt Road they are within a short walk of the ever popular Ashley Cross with its varied selection of shops, restaurants and artisan eateries as well as the train station with easy access to London.

Each block comprises 8 luxury apartments; three on the ground floor with demised garden space, three on the first floor with private balconies and two penthouses. Ashdrew Homes pride themselves on attention to detail and we have shown some images of their previous development to give an idea what the finished apartments will look like.