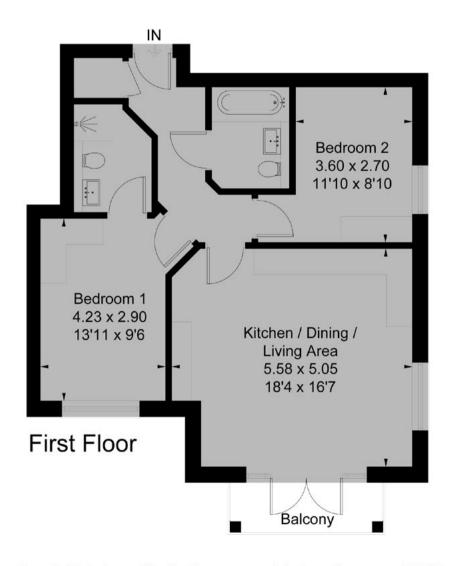

#### Apartment 5 Lime Lodge, 13 Danecourt Road, Ashley Cross, Poole, BH14 0PG

Approximate Floor Area = 66.7 sq m / 718 sq ft

First Floor