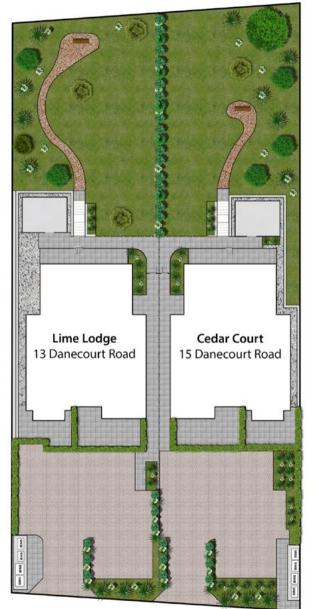

#### Apartment I Lime Lodge, 13 Danecourt Road, Ashley Cross, Poole, BH14 0PG

Approximate Floor Area = 70.0 sq m / 753 sq ft

Drawn for illustration and identification purposes only by fourwalls-group.com 290765

#### Apartment 2 Lime Lodge, 13 Danecourt Road, Ashley Cross, Poole, BH14 0PG

Approximate Floor Area = 70.7 sq m / 761 sq ft

#### Apartment 3 Lime Lodge, 13 Danecourt Road, Ashley Cross, Poole, BH14 0PG

Approximate Floor Area = 66.8 sq m / 719 sq ft

**Ground Floor** 

#### Apartment 4 Lime Lodge, 13 Danecourt Road, Ashley Cross, Poole, BH14 0PG

Approximate Floor Area = 70.0 sq m / 753 sq ft

#### Apartment 5 Lime Lodge, 13 Danecourt Road, Ashley Cross, Poole, BH14 0PG

Approximate Floor Area = 66.7 sq m / 718 sq ft

First Floor

#### Apartment 6 Lime Lodge, 13 Danecourt Road, Ashley Cross, Poole, BH14 0PG

Approximate Floor Area = 66.8 sq m / 719 sq ft

First Floor

#### Apartment 7 Lime Lodge, 13 Danecourt Road, Ashley Cross, Poole, BH14 0PG

Approximate Floor Area = 88.7 sq m / 955 sq ft

#### Apartment 8 Lime Lodge, 13 Danecourt Road, Ashley Cross, Poole, BH14 0PG

Approximate Floor Area = 81.7 sq m / 879 sq ft