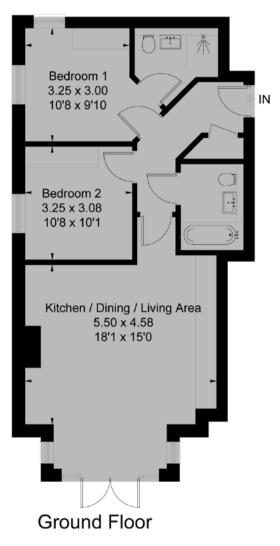

#### Apartment 2 Lime Lodge, 13 Danecourt Road, Ashley Cross, Poole, BH14 0PG

Approximate Floor Area = 70.7 sq m / 761 sq ft