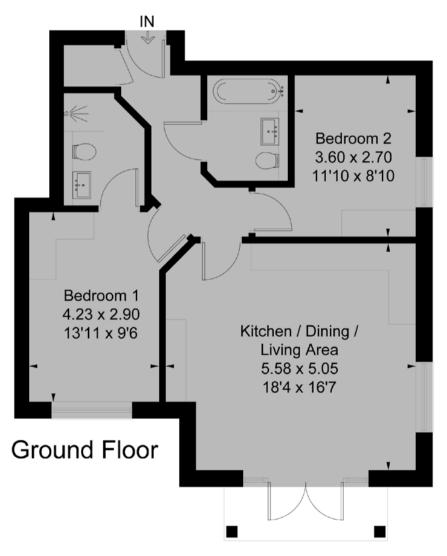

#### Apartment I Lime Lodge, 13 Danecourt Road, Ashley Cross, Poole, BH14 0PG

Approximate Floor Area = 70.0 sq m / 753 sq ft

Drawn for illustration and identification purposes only by fourwalls-group.com 290765