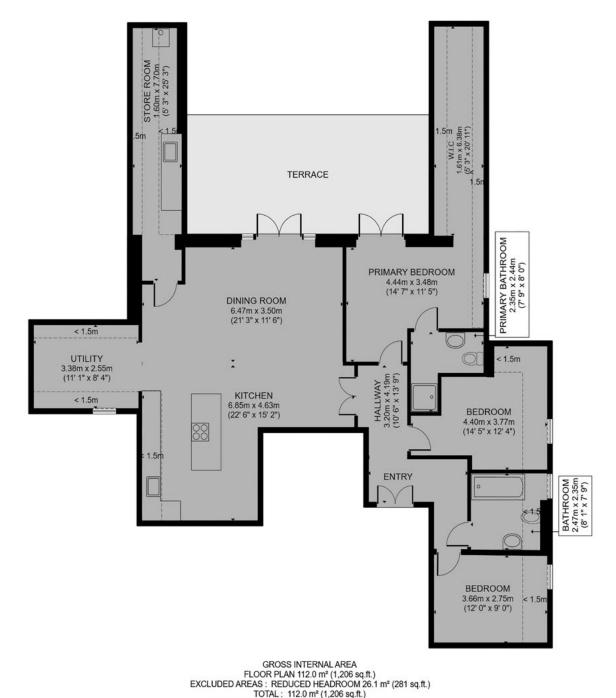

## Floorplan

#### Sea Mist, Flat 24 The Montague, 13 Durley Road South, West Cliff, Bournemouth, BH2 5JH

SIZES AND DIMENSIONS ARE APPROXIMATE, ACTUAL MAY VARY.

Matterport