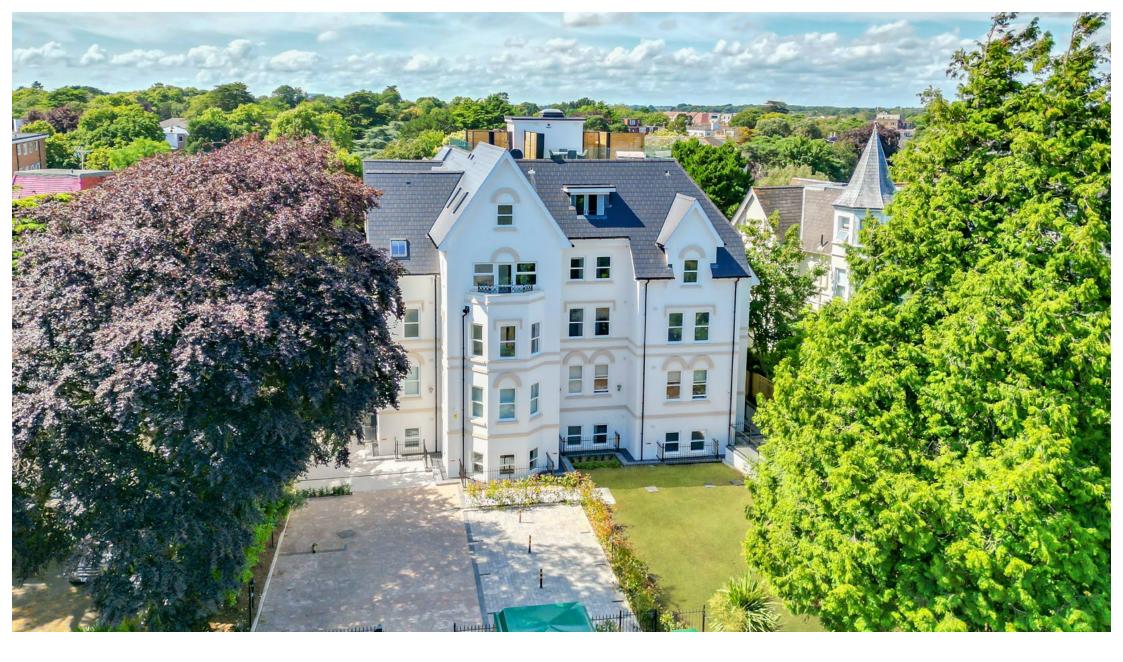

## Summary

The Montague is a handsome newly built development of 25 luxury apartments sitting proudly in a prime location on the West Cliff in Bournemouth, a favoured location for its easy access to the area's famed sandy beaches down below, the town centre and the urban village of Westbourne.

The jewels in the crown of this beautiful building are the two penthouses each with their own private stunning roof terrace of which the aptly named Sea Mist is one.

This fantastic Penthouse Sea Mist spans some 1,206 square feet and has three bedrooms, two bathrooms, a utility room and an open plan kitchen/living/dining area, a private balcony as well as the amazing roof terrace. The vibe throughout is stylish, light and contemporary and the specification is high including quartz kitchen worktops, Porcelanosa tiled bathrooms, quality integrated appliances, energy efficient wifi enabled electric heating and lovely herringbone flooring.

The Montague sits behind electric gates to both the front and rear with attractive landscaping, assigned parking and a communal bike store. There is a 10 year buildings warranty, 999 year leases and a share of the freehold.