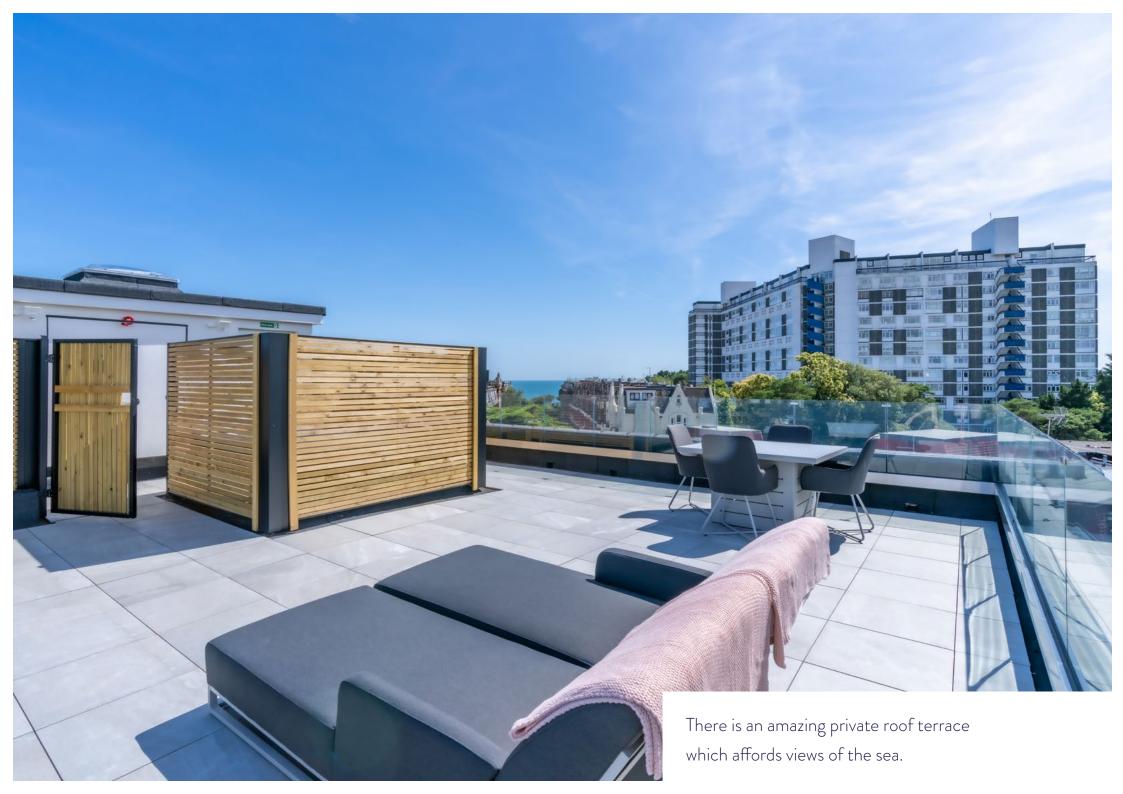

The jewels in the crown of this beautiful building are the two penthouses each with their own private stunning roof terrace of which the aptly named Sea Mist is one.

This fantastic Penthouse Sea Mist spans some 1,206 square feet and has three bedrooms, two bathrooms, a utility room and an open plan kitchen/living/dining area, a private balcony as well as the amazing roof terrace. The vibe throughout is stylish, light and contemporary and the specification is high including quartz kitchen worktops, Porcelanosa tiled bathrooms, quality integrated appliances, energy efficient wifi enabled electric heating and lovely herringbone flooring.