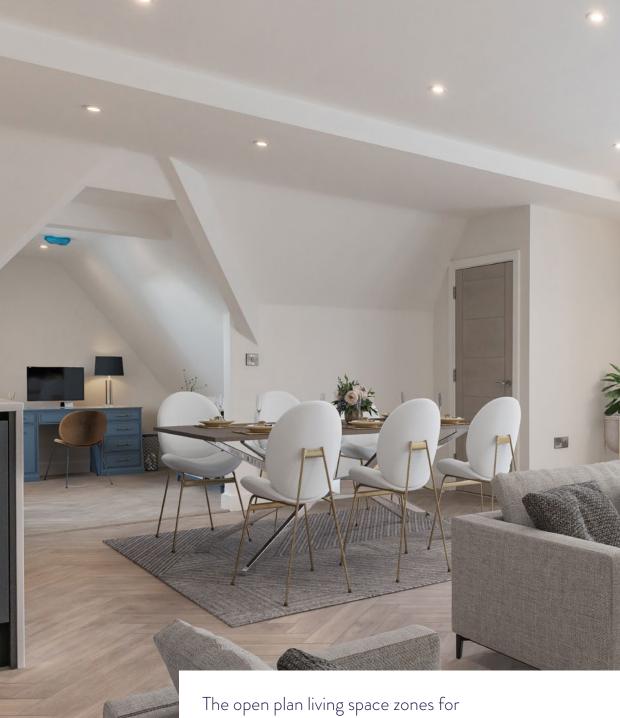

The jewels in the crown of this beautiful building are the two penthouses each with their own private stunning roof terrace of which the aptly named Sea Mist is one.

This fantastic Penthouse Sea Mist spans some 1,206 square feet and has three bedrooms, two bathrooms, a utility room and an open plan kitchen/living/dining area, a private balcony as well as the amazing roof terrace. The vibe throughout is stylish, light and contemporary and the specification is high including quartz kitchen worktops, Porcelanosa tiled bathrooms, quality integrated appliances, energy efficient wifi enabled electric heating and lovely herringbone flooring.