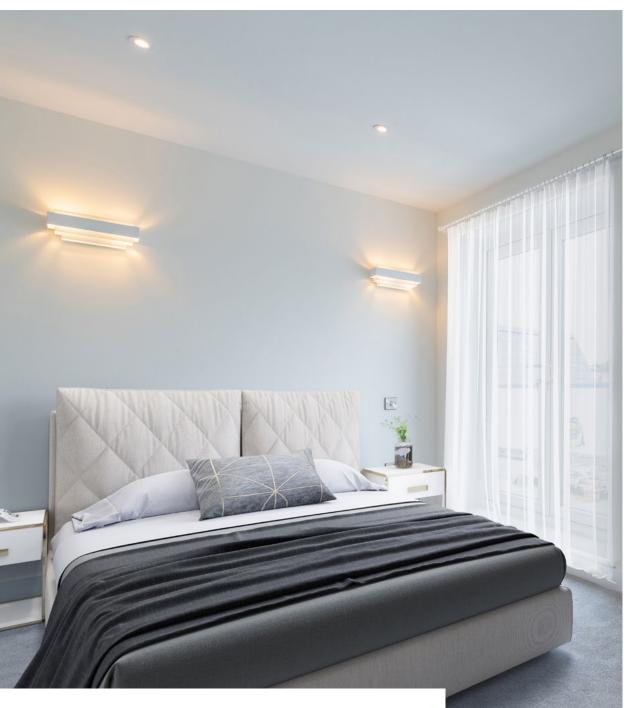

The jewels in the crown of this beautiful building are the two penthouses each with their own private stunning roof terrace of which the aptly named Sea Mist is one.

This fantastic Penthouse Sea Mist spans some 1,206 square feet and has three bedrooms, two bathrooms, a utility room and an open plan kitchen/living/dining area, a private balcony as well as the amazing roof terrace. The vibe throughout is stylish, light and contemporary and the specification is high including quartz kitchen worktops, Porcelanosa tiled bathrooms, quality integrated appliances, energy efficient wifi enabled electric heating and lovely herringbone flooring.