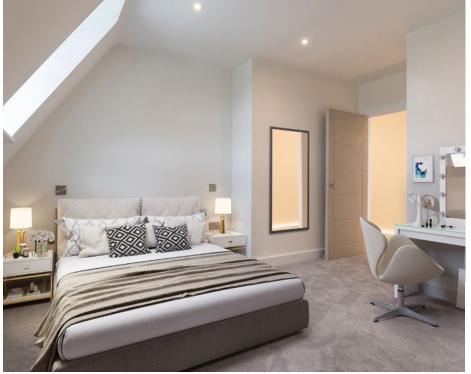

The jewels in the crown of this beautiful building are the two penthouses each with their own private stunning roof terrace of which the aptly named Sea Mist is one.

This fantastic Penthouse Sea Mist spans some 1,206 square feet and has three bedrooms, two bathrooms, a utility room and an open plan kitchen/living/dining area, a private balcony as well as the amazing roof terrace. The vibe throughout is stylish, light and contemporary and the specification is high including quartz kitchen worktops, Porcelanosa tiled bathrooms, quality integrated appliances, energy efficient wifi enabled electric heating and lovely herringbone flooring.