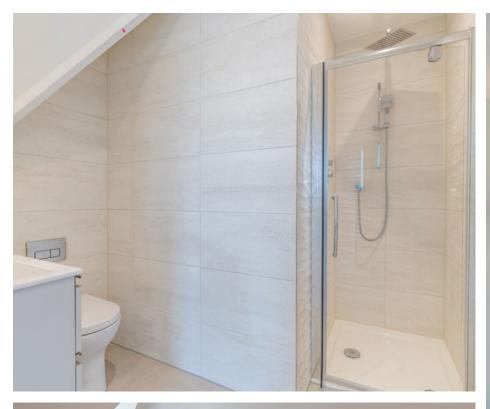

The jewels in the crown of this beautiful building are the two penthouses each with their own private stunning roof terrace of which the aptly named Sea Mist is one.

This fantastic Penthouse Sea Mist spans some 1,206 square feet and has three bedrooms, two bathrooms, a utility room and an open plan kitchen/living/dining area, a private balcony as well as the amazing roof terrace. The vibe throughout is stylish, light and contemporary and the specification is high including quartz kitchen worktops, Porcelanosa tiled bathrooms, quality integrated appliances, energy efficient wifi enabled electric heating and lovely herringbone flooring.