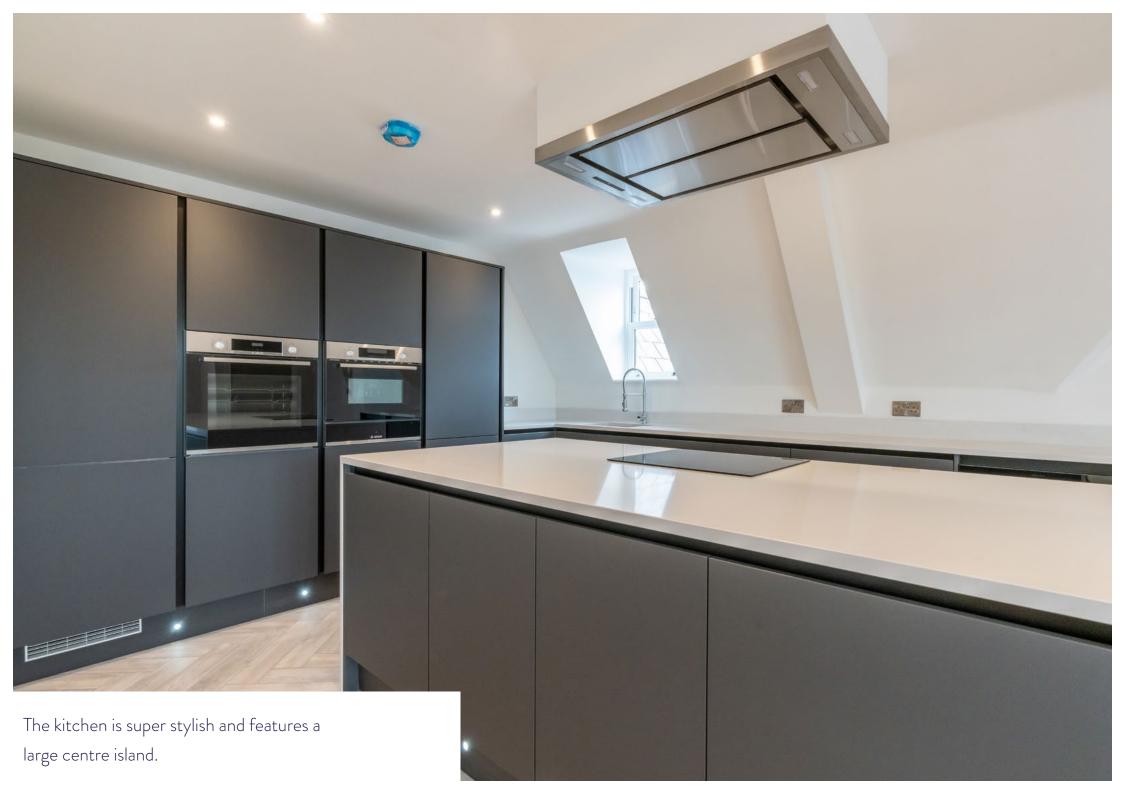

The jewels in the crown of this beautiful building are the two penthouses each with their own private stunning roof terrace of which the aptly named Sea Mist is one.

This fantastic Penthouse Sea Mist spans some 1,206 square feet and has three bedrooms, two bathrooms, a utility room and an open plan kitchen/living/dining area, a private balcony as well as the amazing roof terrace. The vibe throughout is stylish, light and contemporary and the specification is high including quartz kitchen worktops, Porcelanosa tiled bathrooms, quality integrated appliances, energy efficient wifi enabled electric heating and lovely herringbone flooring.