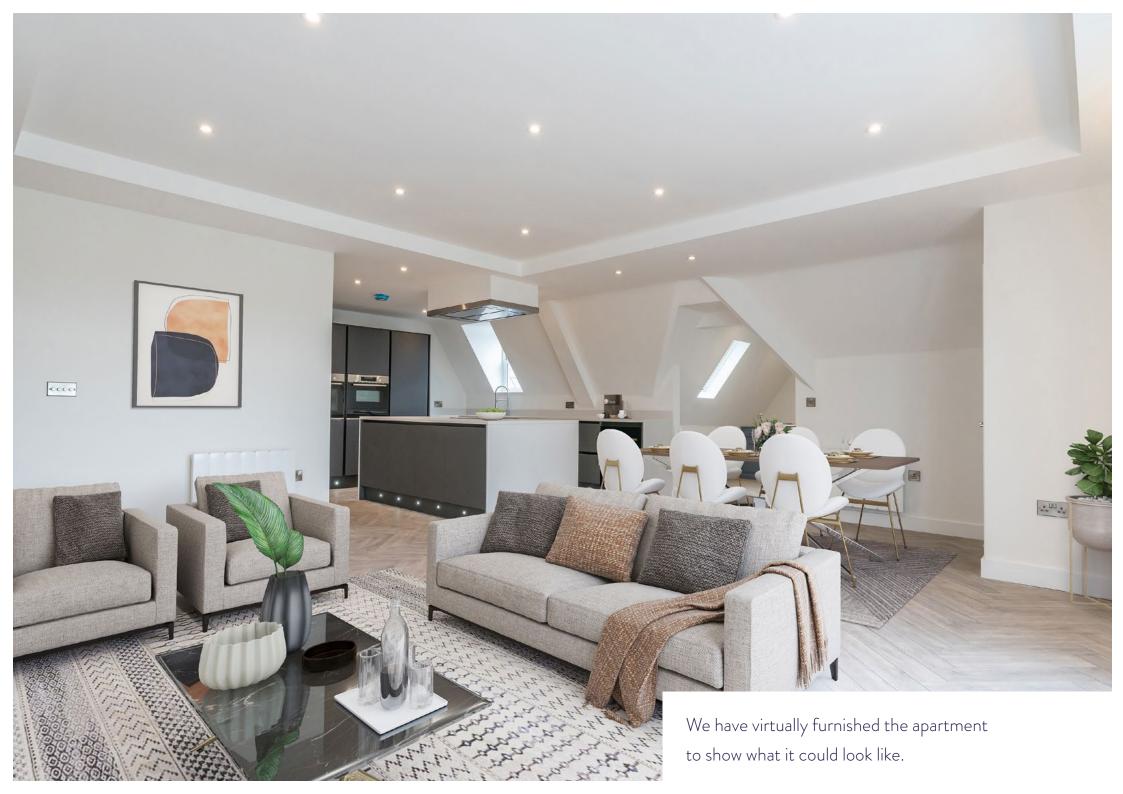

The jewels in the crown of this beautiful building are the two penthouses each with their own private stunning roof terrace of which the aptly named Sea Mist is one.

This fantastic Penthouse Sea Mist spans some 1,206 square feet and has three bedrooms, two bathrooms, a utility room and an open plan kitchen/living/dining area, a private balcony as well as the amazing roof terrace. The vibe throughout is stylish, light and contemporary and the specification is high including quartz kitchen worktops, Porcelanosa tiled bathrooms, quality integrated appliances, energy efficient wifi enabled electric heating and lovely herringbone flooring.