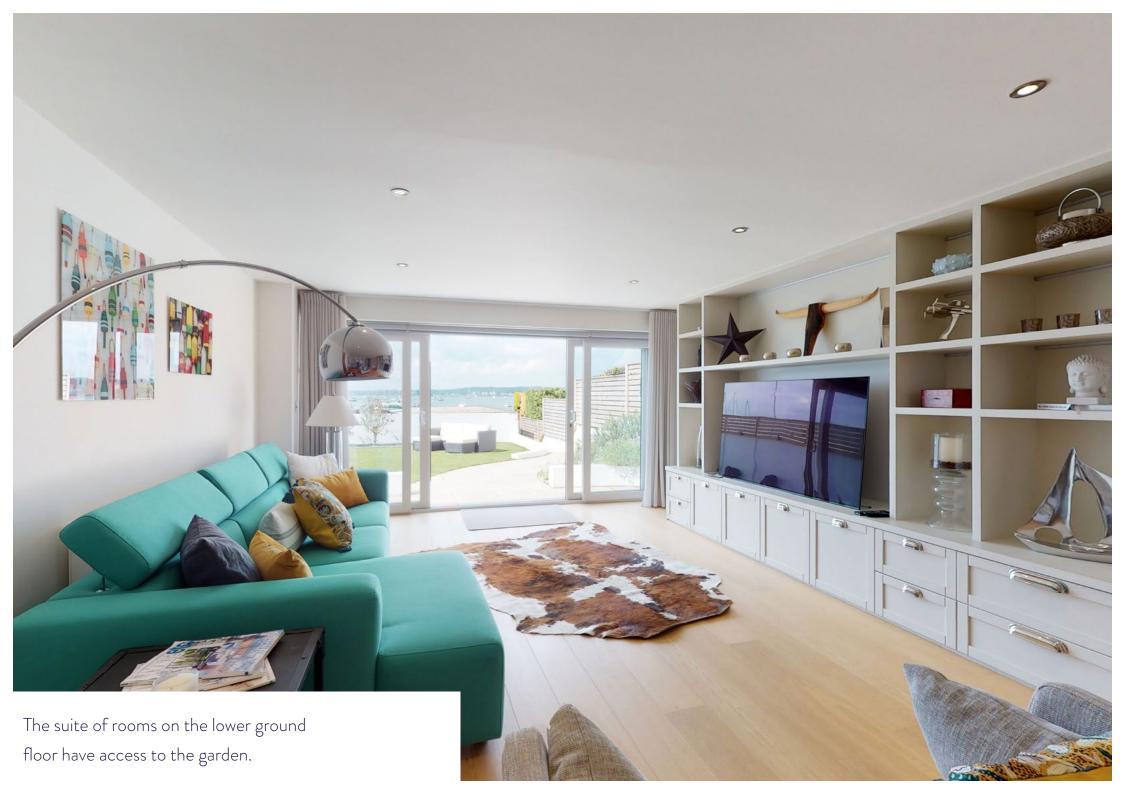

### Summary

The Horseshoe is a wonderful location on Sandbanks. This quiet cul-de-sac is an oasis of calm, tucked away just off Panorama Road.

The best amenities of Sandbanks are all nearby including The Royal Motor Yacht Club, The Sandbanks Yacht Company, Lazy Jacks Brasserie, not forgetting the ever popular destination restaurant by Rick Stein. Of course the famous Sandbanks beach is a short walk away but the jewel in the crown for this particular property is the frontage to a little known beachfront which is so tucked away that it is almost private. The small and exclusive handful of properties which share this waterfront take full of advantage of the location in a number of ways including launching small boats or paddle boards, creating private "beaches" within individual gardens and of course there are a range of wonderful summer houses, pavilions and pergolas.

The house itself extends to nearly 3,900 square feet including garage and outbuildings. Features include four bedrooms and four bathrooms. Bedroom 4 could be used as a suite with a potentially dedicated sitting room and kitchenette connecting to the garden. There are two additional reception rooms in the form of a formal dining room and a wonderful open plan kitchen family area with relaxed sitting, the whole of which opens onto a private 30' sun terrace.