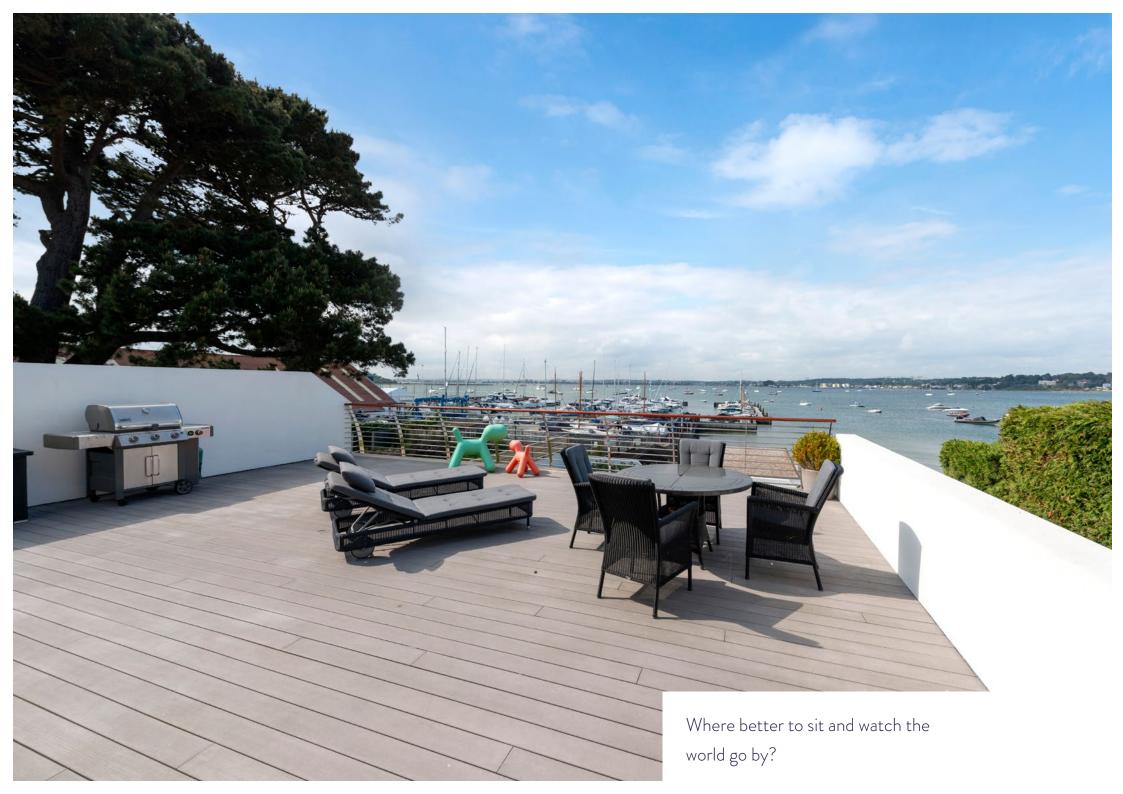

The house itself extends to nearly 3,900 square feet including garage and outbuildings. Features include four bedrooms and four bathrooms. Bedroom 4 could be used as a suite with a potentially dedicated sitting room and kitchenette connecting to the garden. There are two additional reception rooms in the form of a formal dining room and a wonderful open plan kitchen family area with relaxed sitting, the whole of which opens onto a private 30' sun terrace.

The views on offer from this property can only be described as sublime and in the evenings the beautiful sunsets for which Poole Harbour is renowned are on full view along with the twinkling lights on the horizon at the historic old town Poole and its working port.