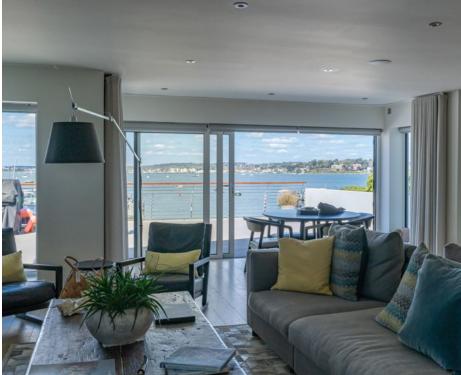

The house itself extends to nearly 3,900 square feet including garage and outbuildings. Features include four bedrooms and four bathrooms. Bedroom 4 could be used as a suite with a potentially dedicated sitting room and kitchenette connecting to the garden. There are two additional reception rooms in the form of a formal dining room and a wonderful open plan kitchen family area with relaxed sitting, the whole of which opens onto a private 30' sun terrace.

The views on offer from this property can only be described as sublime and in the evenings the beautiful sunsets for which Poole Harbour is renowned are on full view along with the twinkling lights on the horizon at the historic old town Poole and its working port.