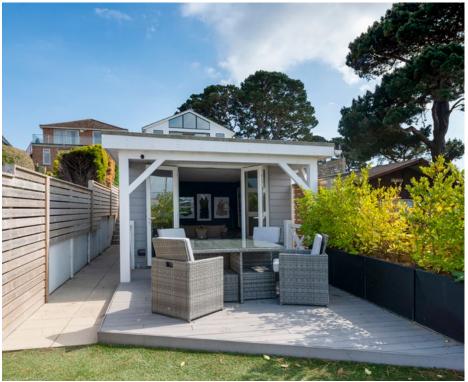

### Summary

The Horseshoe is a wonderful location on Sandbanks. This quiet cul-de-sac is an oasis of calm, tucked away just off Panorama Road.

The best amenities of Sandbanks are all nearby including The Royal Motor Yacht Club, The Sandbanks Yacht Company, Lazy Jacks Brasserie, not forgetting the ever popular destination restaurant by Rick Stein. Of course the famous Sandbanks beach is a short walk away but the jewel in the crown for this particular property is the frontage to a little known beachfront which is so tucked away that it is almost private. The small and exclusive handful of properties which share this waterfront take full of advantage of the location in a number of ways including launching small boats or paddle boards, creating private "beaches" within individual gardens and of course there are a range of wonderful summer houses, pavilions and pergolas.