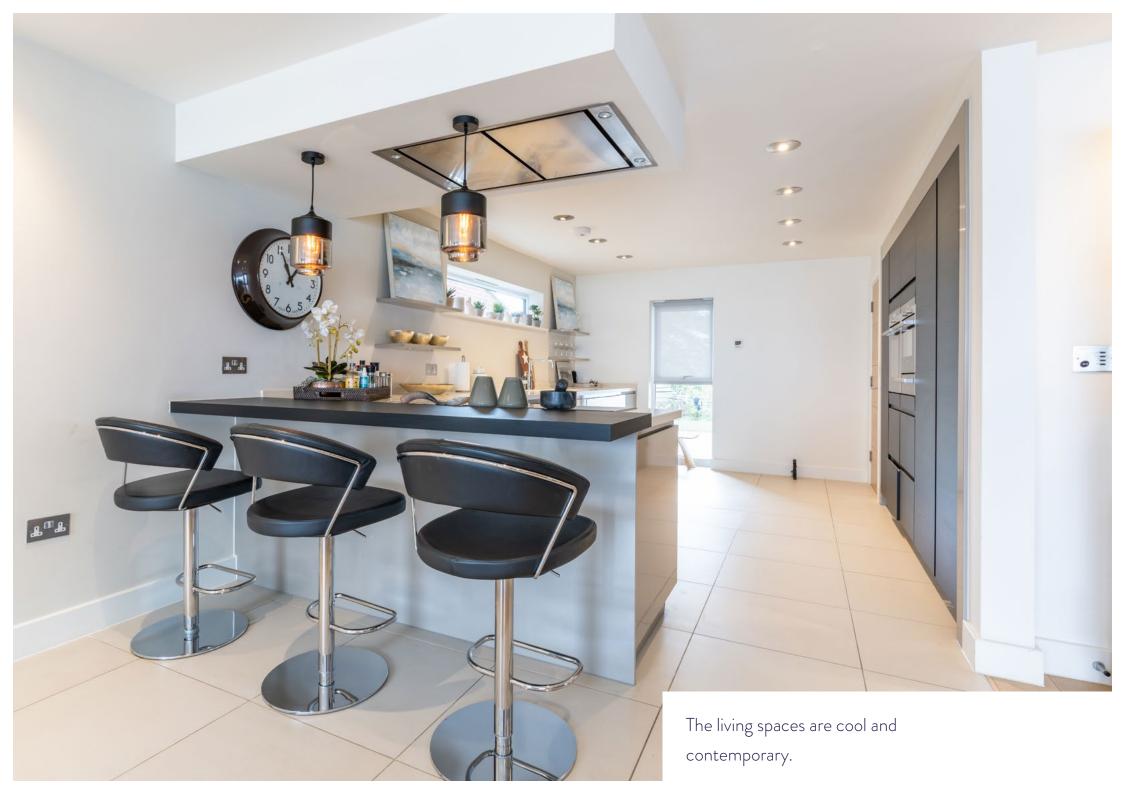

The house itself extends to nearly 3,900 square feet including garage and outbuildings. Features include four bedrooms and four bathrooms. Bedroom 4 could be used as a suite with a potentially dedicated sitting room and kitchenette connecting to the garden. There are two additional reception rooms in the form of a formal dining room and a wonderful open plan kitchen family area with relaxed sitting, the whole of which opens onto a private 30' sun terrace.