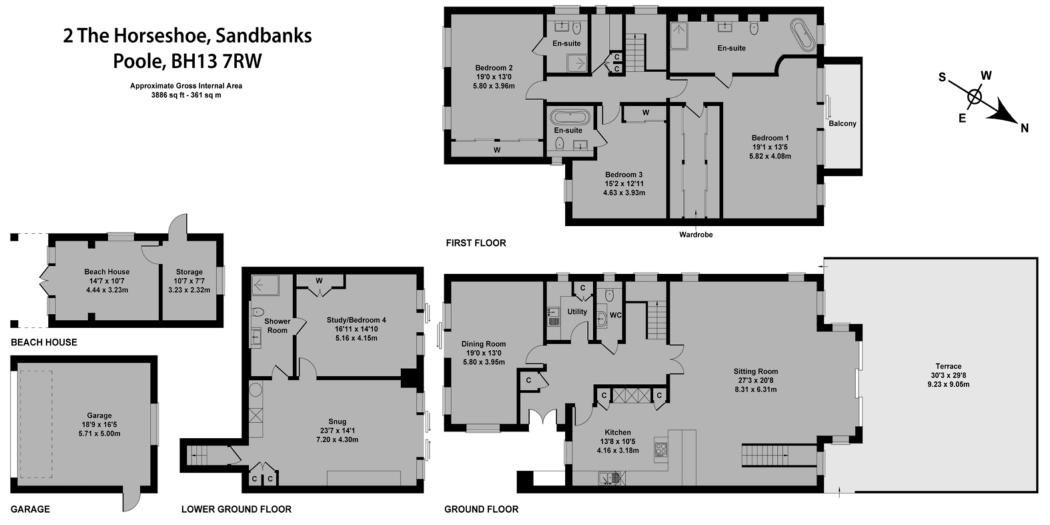

Floorplan

Not to Scale. Produced by The Plan Portal 2021 For Illustrative Purposes Only.

The house itself extends to nearly 3,900 square feet including garage and outbuildings. Features include four bedrooms and four bathrooms. Bedroom 4 could be used as a suite with a potentially dedicated sitting room and kitchenette connecting to the garden. There are two additional reception rooms in the form of a formal dining room and a wonderful open plan kitchen family area with relaxed sitting, the whole of which opens onto a private 30' sun terrace.