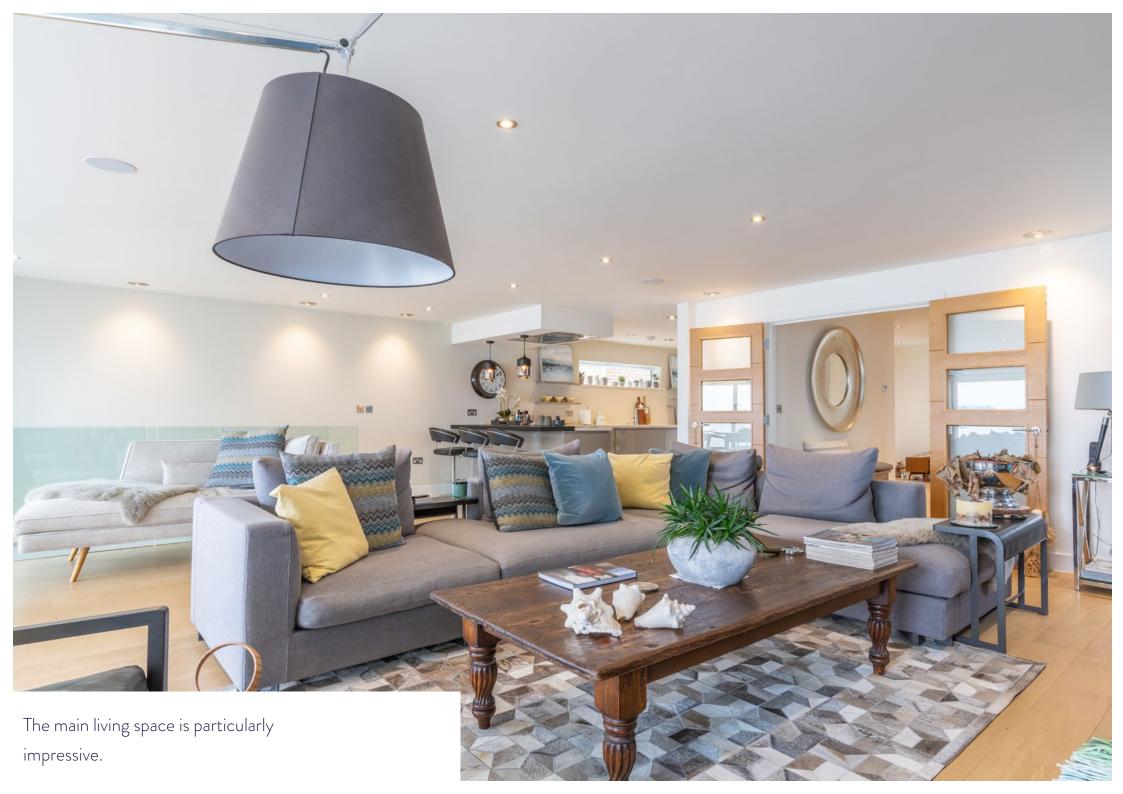

The house itself extends to nearly 3,900 square feet including garage and outbuildings. Features include four bedrooms and four bathrooms. Bedroom 4 could be used as a suite with a potentially dedicated sitting room and kitchenette connecting to the garden. There are two additional reception rooms in the form of a formal dining room and a wonderful open plan kitchen family area with relaxed sitting, the whole of which opens onto a private 30' sun terrace.