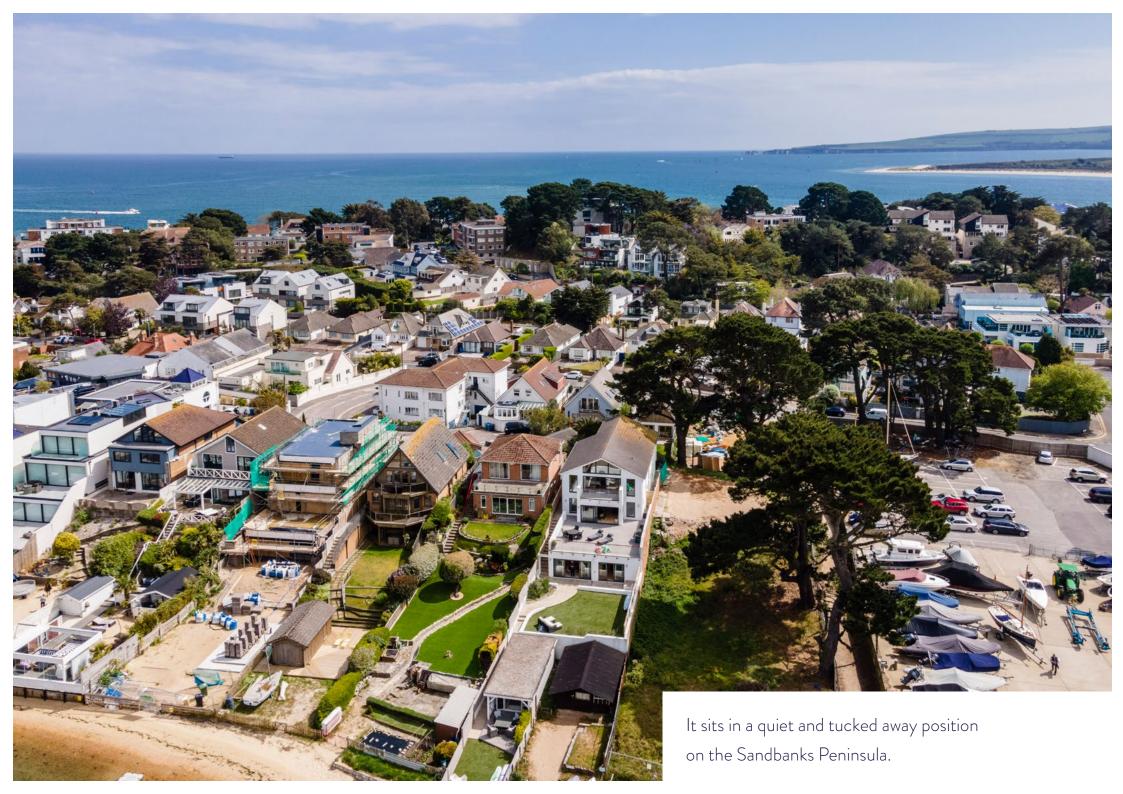

### Summary

The Horseshoe is a wonderful location on Sandbanks. This quiet cul-de-sac is an oasis of calm, tucked away just off Panorama Road.

The best amenities of Sandbanks are all nearby including The Royal Motor Yacht Club, The Sandbanks Yacht Company, Lazy Jacks Brasserie, not forgetting the ever popular destination restaurant by Rick Stein. Of course the famous Sandbanks beach is a short walk away but the jewel in the crown for this particular property is the frontage to a little known beachfront which is so tucked away that it is almost private. The small and exclusive handful of properties which share this waterfront take full of advantage of the location in a number of ways including launching small boats or paddle boards, creating private "beaches" within individual gardens and of course there are a range of wonderful summer houses, pavilions and pergolas.