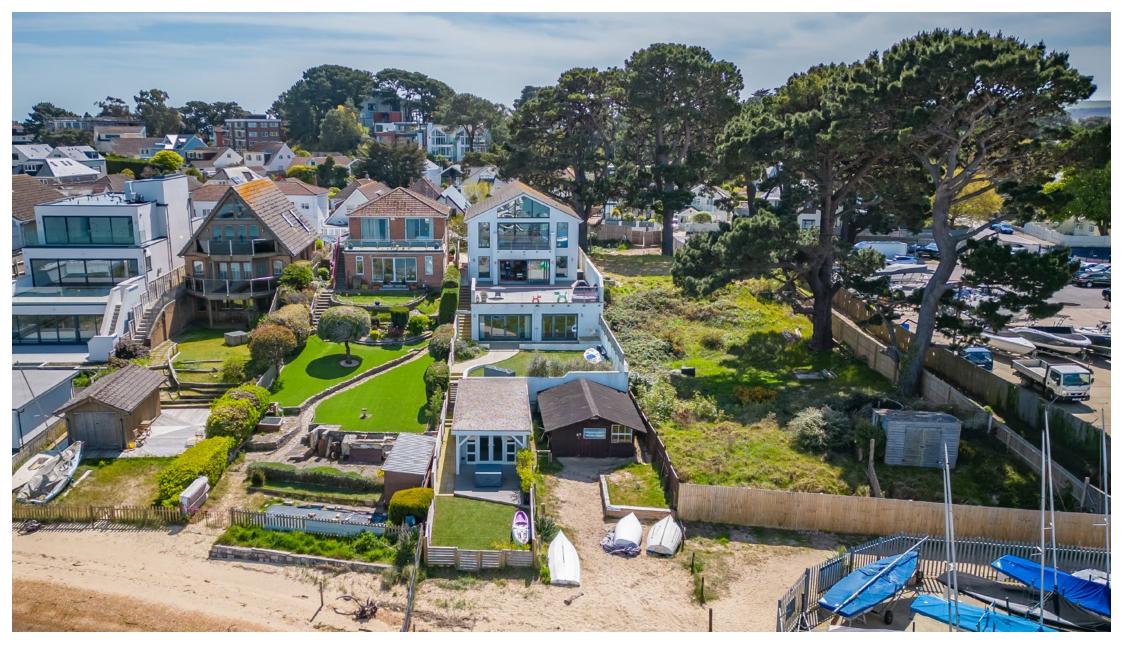

### Summary

The Horseshoe is a wonderful location on Sandbanks. This quiet cul-de-sac is an oasis of calm, tucked away just off Panorama Road.

The best amenities of Sandbanks are all nearby including The Royal Motor Yacht Club, The Sandbanks Yacht Company, Lazy Jacks Brasserie, not forgetting the ever popular destination restaurant by Rick Stein. Of course the famous Sandbanks beach is a short walk away but the jewel in the crown for this particular property is the frontage to a little known beachfront which is so tucked away that it is almost private. The small and exclusive handful of properties which share this waterfront take full of advantage of the location in a number of ways including launching small boats or paddle boards, creating private "beaches" within individual gardens and of course there are a range of wonderful summer houses, pavilions and pergolas.

The house itself extends to nearly 3,900 square feet including garage and outbuildings. Features include four bedrooms and four bathrooms. Bedroom 4 could be used as a suite with a potentially dedicated sitting room and kitchenette connecting to the garden. There are two additional reception rooms in the form of a formal dining room and a wonderful open plan kitchen family area with relaxed sitting, the whole of which opens onto a private 30' sun terrace.