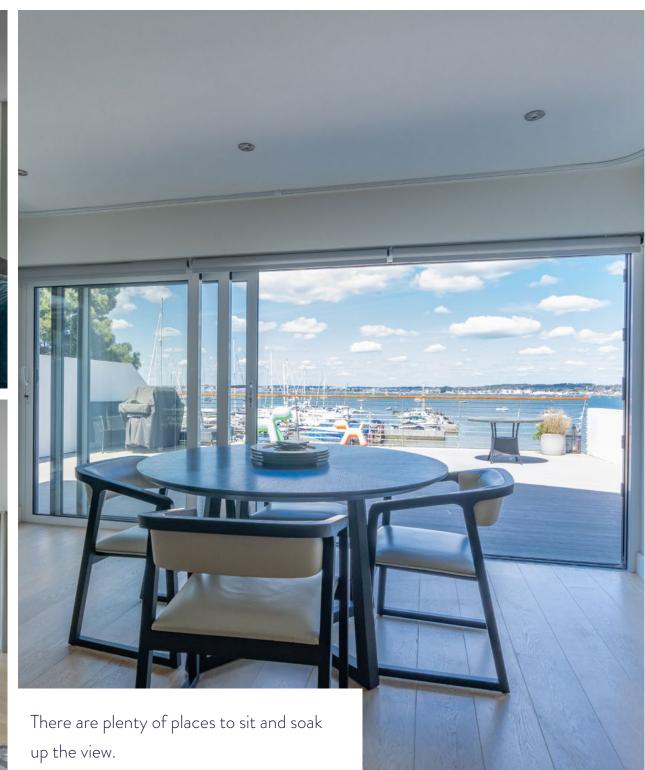

The house itself extends to nearly 3,900 square feet including garage and outbuildings. Features include four bedrooms and four bathrooms. Bedroom 4 could be used as a suite with a potentially dedicated sitting room and kitchenette connecting to the garden. There are two additional reception rooms in the form of a formal dining room and a wonderful open plan kitchen family area with relaxed sitting, the whole of which opens onto a private 30' sun terrace.

The views on offer from this property can only be described as sublime and in the evenings the beautiful sunsets for which Poole Harbour is renowned are on full view along with the twinkling lights on the horizon at the historic old town Poole and its working port.