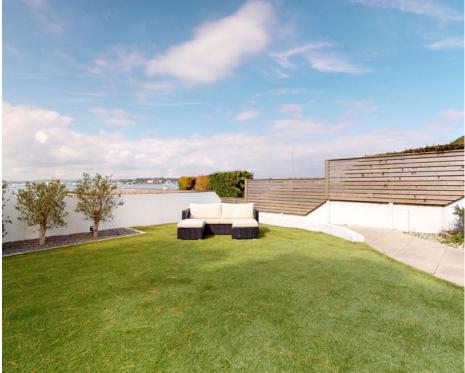

### Summary

The Horseshoe is a wonderful location on Sandbanks. This quiet cul-de-sac is an oasis of calm, tucked away just off Panorama Road.

The best amenities of Sandbanks are all nearby including The Royal Motor Yacht Club, The Sandbanks Yacht Company, Lazy Jacks Brasserie, not forgetting the ever popular destination restaurant by Rick Stein. Of course the famous Sandbanks beach is a short walk away but the jewel in the crown for this particular property is the frontage to a little known beachfront which is so tucked away that it is almost private. The small and exclusive handful of properties which share this waterfront take full of advantage of the location in a number of ways including launching small boats or paddle boards, creating private "beaches" within individual gardens and of course there are a range of wonderful summer houses, pavilions and pergolas.

The house itself extends to nearly 3,900 square feet including garage and outbuildings. Features include four bedrooms and four bathrooms. Bedroom 4 could be used as a suite with a potentially dedicated sitting room and kitchenette connecting to the garden. There are two additional reception rooms in the form of a formal dining room and a wonderful open plan kitchen family area with relaxed sitting, the whole of which opens onto a private 30' sun terrace.