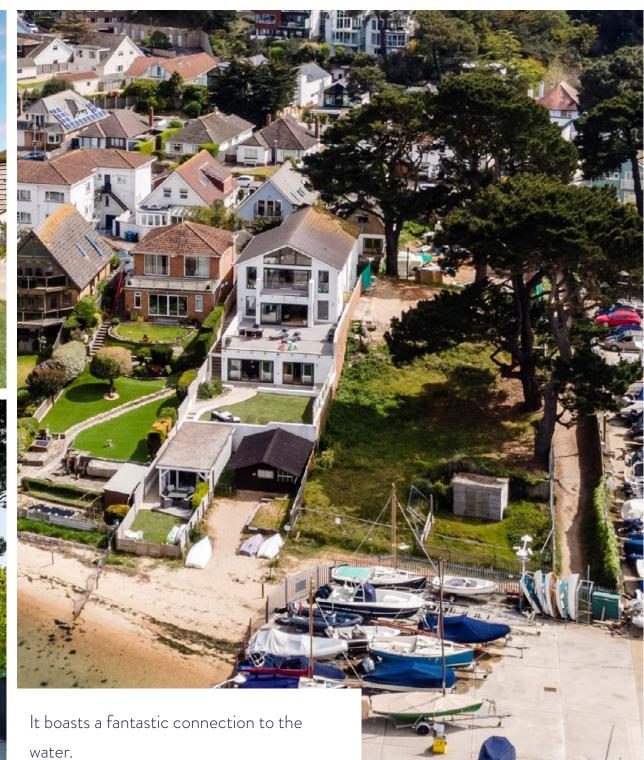

### Summary

The Horseshoe is a wonderful location on Sandbanks. This quiet cul-de-sac is an oasis of calm, tucked away just off Panorama Road.

The best amenities of Sandbanks are all nearby including The Royal Motor Yacht Club, The Sandbanks Yacht Company, Lazy Jacks Brasserie, not forgetting the ever popular destination restaurant by Rick Stein. Of course the famous Sandbanks beach is a short walk away but the jewel in the crown for this particular property is the frontage to a little known beachfront which is so tucked away that it is almost private. The small and exclusive handful of properties which share this waterfront take full of advantage of the location in a number of ways including launching small boats or paddle boards, creating private "beaches" within individual gardens and of course there are a range of wonderful summer houses, pavilions and pergolas.

The views on offer from this property can only be described as sublime and in the evenings the beautiful sunsets for which Poole Harbour is renowned are on full view along with the twinkling lights on the horizon at the historic old town Poole and its working port.