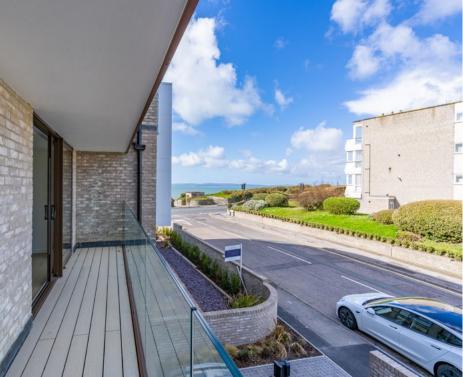

Apartment Four is located on the first floor with a sunny West facing aspect and a balcony which has some lovely partial sea views. The principal bedroom has an en suite shower room and has sliding doors to the west facing balcony that has partial sea views. There is a family bathroom and a utility cupboard for laundry. The high specification is evident throughout including underfloor heating. A very stylish modern kitchen with integrated appliances forms part of the main open living area with a large sliding door to the sunny Westerly facing balcony beyond. The apartment comes with an allocated parking space and the block has a communal bike store.

The location of Reflections is ideal, Southbourne's bustling Broadway with its array of independent shops and eateries is just a short walk away. The clifftop paths across the road offer lovely walks with beautiful panoramic sea views and easy access down to the beaches below.