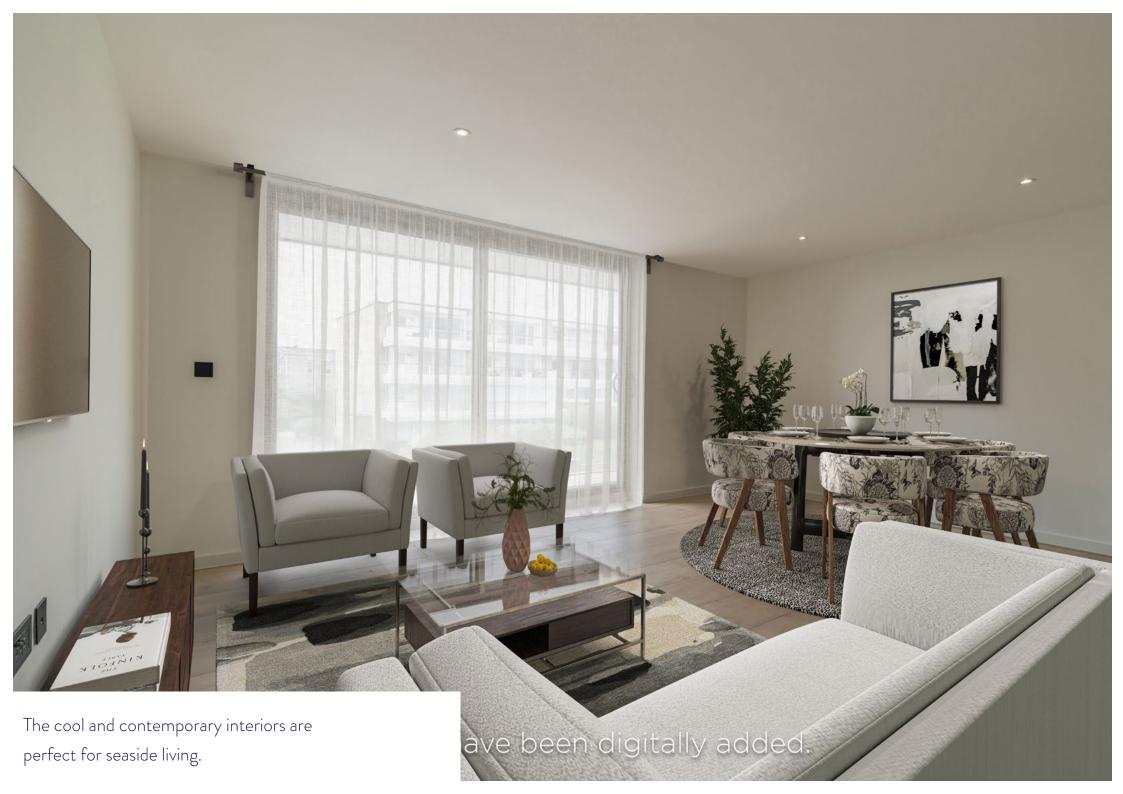

Apartment Four is located on the first floor with a sunny West facing aspect and a balcony which has some lovely partial sea views. The principal bedroom has an en suite shower room and has sliding doors to the west facing balcony that has partial sea views. There is a family bathroom and a utility cupboard for laundry. The high specification is evident throughout including underfloor heating. A very stylish modern kitchen with integrated appliances forms part of the main open living area with a large sliding door to the sunny Westerly facing balcony beyond. The apartment comes with an allocated parking space and the block has a communal bike store.