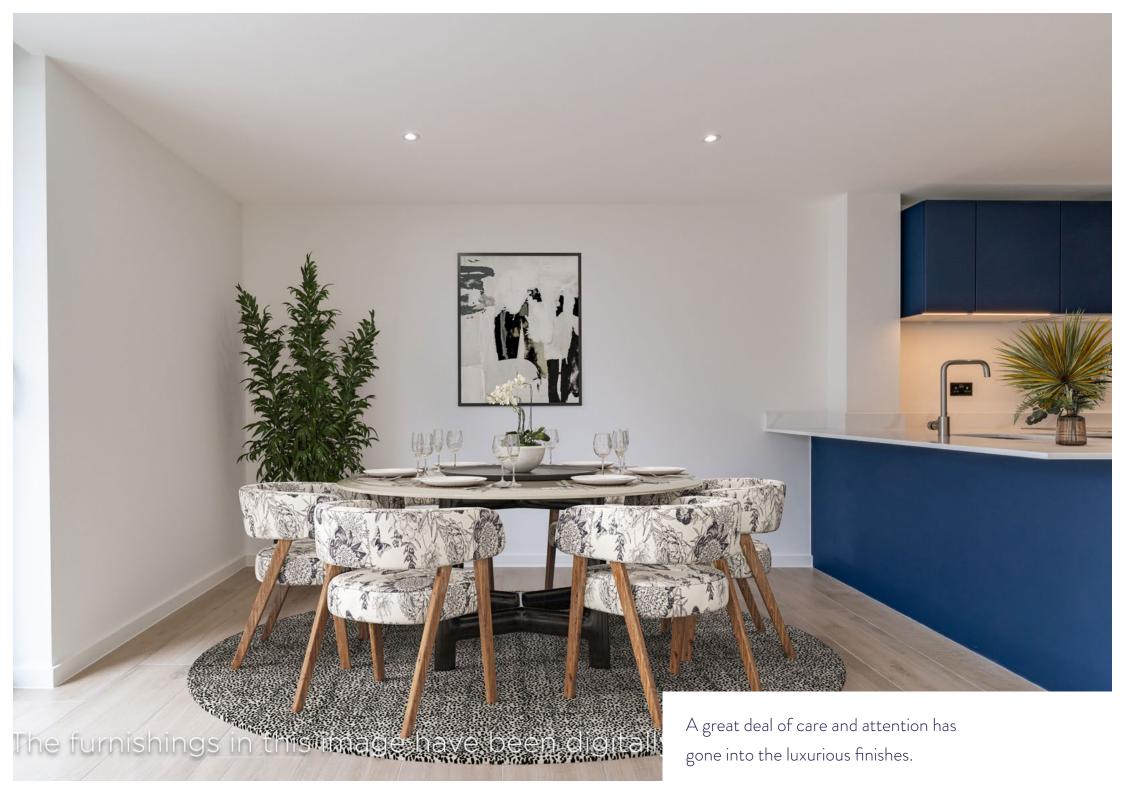

Apartment Four is located on the first floor with a sunny West facing aspect and a balcony which has some lovely partial sea views. The principal bedroom has an en suite shower room and has sliding doors to the west facing balcony that has partial sea views. There is a family bathroom and a utility cupboard for laundry. The high specification is evident throughout including underfloor heating. A very stylish modern kitchen with integrated appliances forms part of the main open living area with a large sliding door to the sunny Westerly facing balcony beyond. The apartment comes with an allocated parking space and the block has a communal bike store.