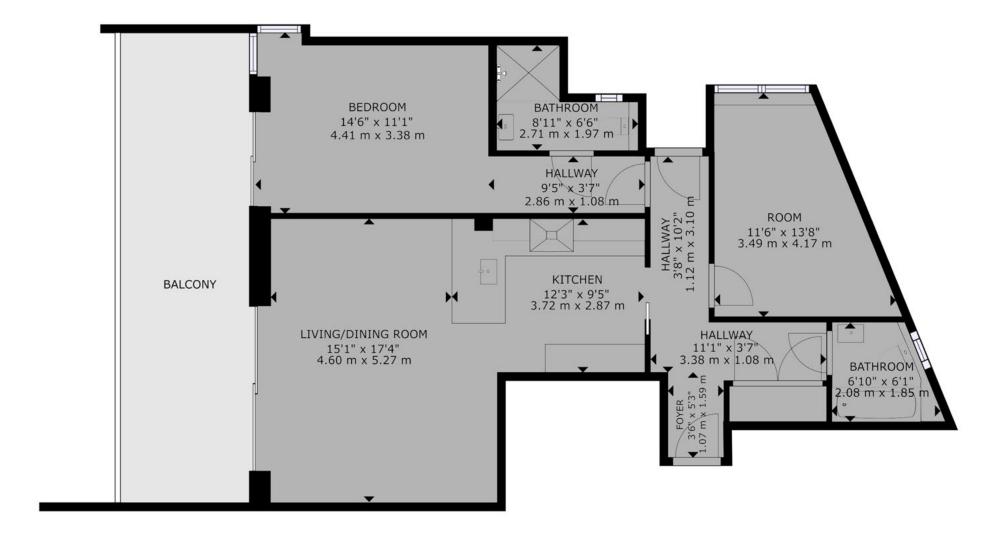

# Floorplan

### Apartment 4 Reflections, 47 Southbourne Overcliff Drive, Southbourne, BH6 3PE

Apartment Four is located on the first floor with a sunny West facing aspect and a balcony which has some lovely partial sea views. The principal bedroom has an en suite shower room and has sliding doors to the west facing balcony that has partial sea views. There is a family bathroom and a utility cupboard for laundry. The high specification is evident throughout including underfloor heating. A very stylish modern kitchen with integrated appliances forms part of the main open living area with a large sliding door to the sunny Westerly facing balcony beyond. The apartment comes with an allocated parking space and the block has a communal bike store.