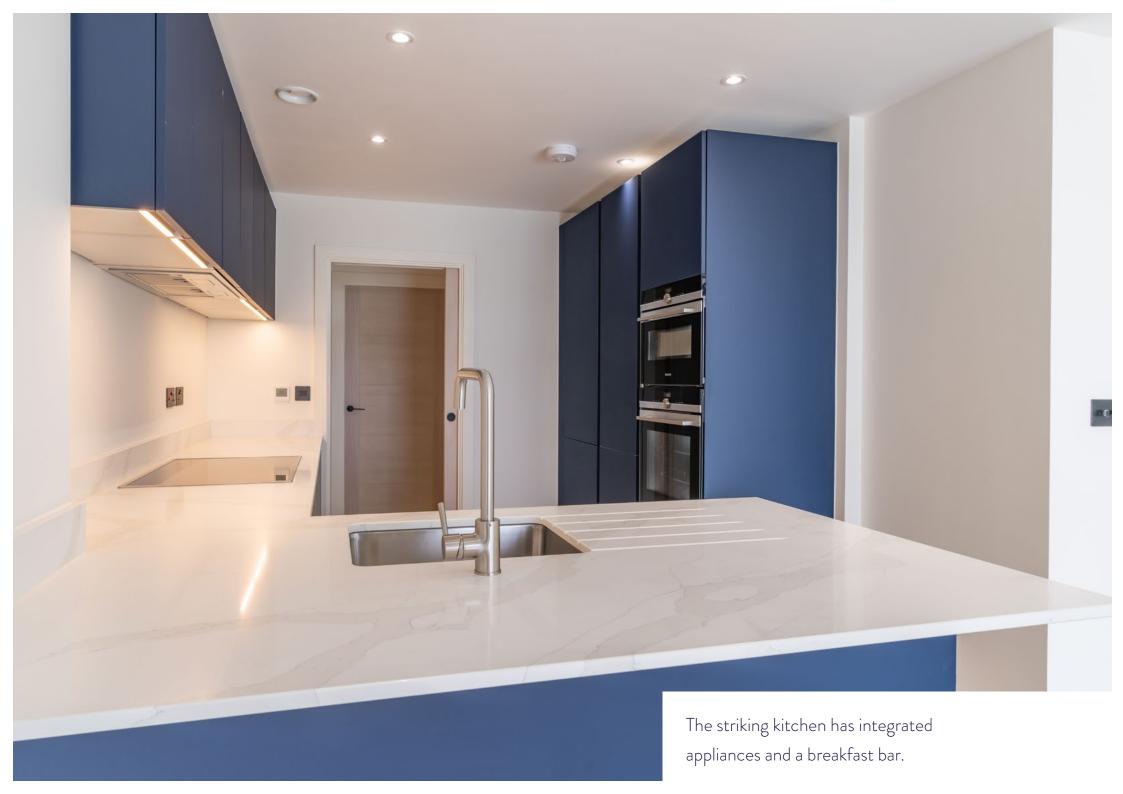

Apartment Four is located on the first floor with a sunny West facing aspect and a balcony which has some lovely partial sea views. The principal bedroom has an en suite shower room and has sliding doors to the west facing balcony that has partial sea views. There is a family bathroom and a utility cupboard for laundry. The high specification is evident throughout including underfloor heating. A very stylish modern kitchen with integrated appliances forms part of the main open living area with a large sliding door to the sunny Westerly facing balcony beyond. The apartment comes with an allocated parking space and the block has a communal bike store.