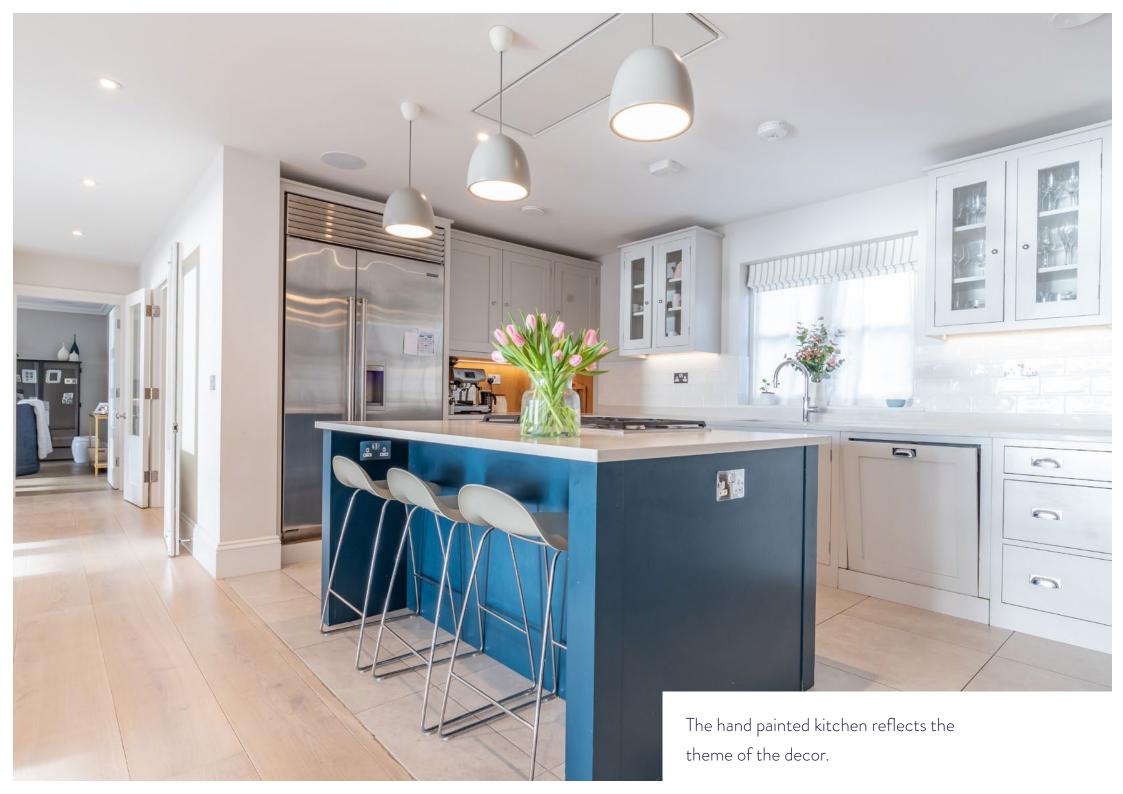

The house has a notable pedigree with architecture courtesy of award-winning Morgan Carey and it was built by specialists Matrod Frampton. The layout is extremely versatile with built form extending to just over 7,000 square feet and principal accommodation set out over just two floors. The raison d'être is relaxed sea-side living and this is reflected in the interior design choices which are luxurious throughout but understated and restrained. The open plan kitchen family room is the heart of the home and it connects via bi-fold doors to the vehranda and huge private sun terrace. The separate sitting room is an oasis of calm and it's the perfect place for nightcap at the end of a long day. Other luxuries include a play room, small gymnasium as well as a recreation room above the garage. On the first floor there are four bedrooms and four bathrooms with the primary bedroom occupying a separate wing. All of the bedrooms benefit from stunning views. There is also a private guest suite on the ground floor which would be perfect for friends or relatives, or even an au pair. Finally on the top floor there is a home office with one of the best vantage points anywhere in the area. Outside and beyond the main dwelling there is a separate pool house connecting to the natural stone terrace which features a recessed seating area and raised planters. Behind the pool house there is a private gate and steps connecting to Evening Hill directly opposite the waters edge making this home ideal for windsurfers and paddle boarders. A waterside stroll alongside Shore Road leads to the beach at Sandbanks which opens up even more possibilities to take advantage of the area's relaxed lifestyle.