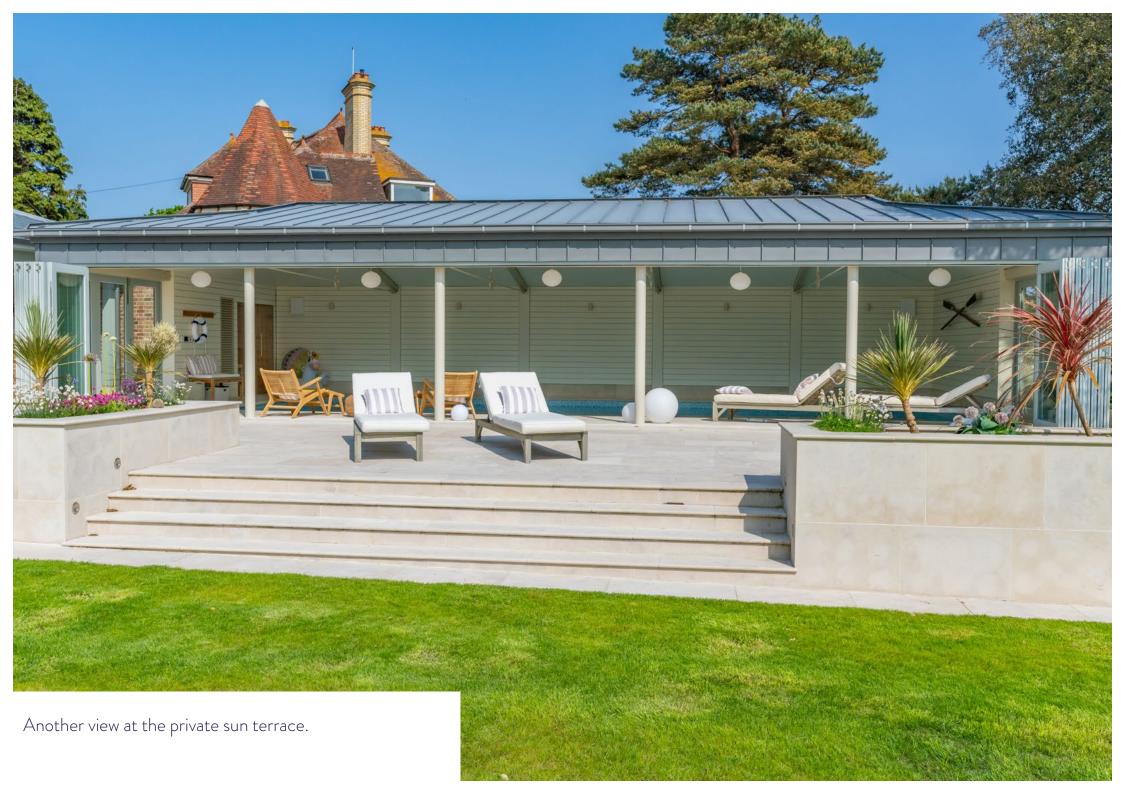

The house has a notable pedigree with architecture courtesy of award-winning Morgan Carey and it was built by specialists Matrod Frampton. The layout is extremely versatile with built form extending to just over 7,000 square feet and principal accommodation set out over just two floors. The raison d'être is relaxed sea-side living and this is reflected in the interior design choices which are luxurious throughout but understated and restrained. The open plan kitchen family room is the heart of the home and it connects via bi-fold doors to the vehranda and huge private sun terrace. The separate sitting room is an oasis of calm and it's the perfect place for nightcap at the end of a long day. Other luxuries include a play room, small gymnasium as well as a recreation room above the garage. On the first floor there are four bedrooms and four bathrooms with the primary bedroom occupying a separate wing. All of the bedrooms benefit from stunning views. There is also a private guest suite on the ground floor which would be perfect for friends or relatives, or even an au pair. Finally on the top floor there is a home office with one of the best vantage points anywhere in the area. Outside and beyond the main dwelling there is a separate pool house connecting to the natural stone terrace which features a recessed seating area and raised planters. Behind the pool house there is a private gate and steps connecting to Evening Hill directly opposite the waters edge making this home ideal for windsurfers and paddle boarders. A waterside stroll alongside Shore Road leads to the beach at Sandbanks which opens up even more possibilities to take advantage of the area's relaxed lifestyle.