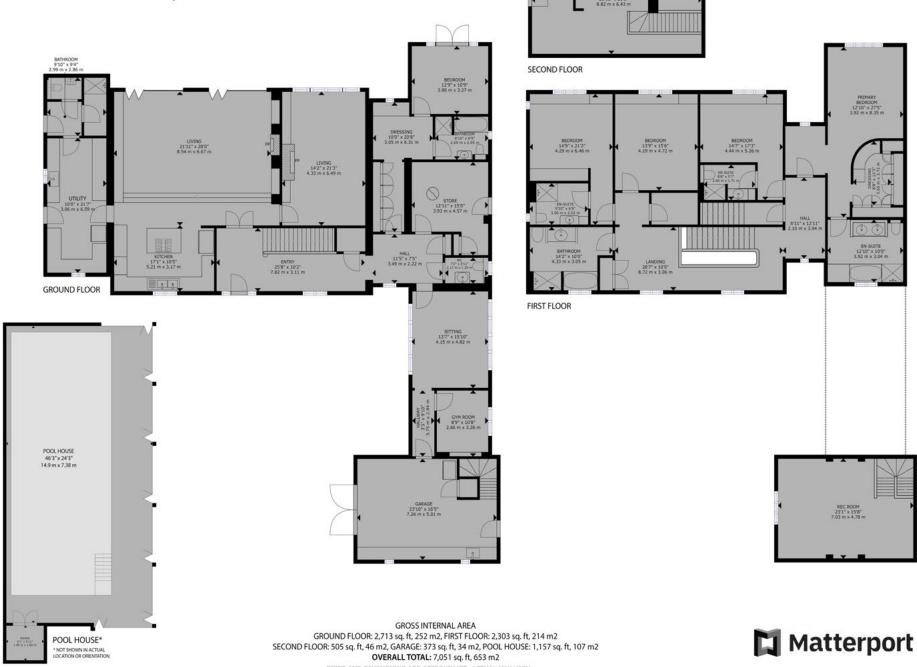

# Floorplan

### 16 Alington Road, Evening Hill Poole, BH14 8LZ

The house has a notable pedigree with architecture courtesy of award-winning Morgan Carey and it was built by specialists Matrod Frampton. The layout is extremely versatile with built form extending to just over 7,000 square feet and principal accommodation set out over just two floors. The raison d'être is relaxed sea-side living and this is reflected in the interior design choices which are luxurious throughout but understated and restrained. The open plan kitchen family room is the heart of the home and it connects via bi-fold doors to the vehranda and huge private sun terrace. The separate sitting room is an oasis of calm and it's the perfect place for nightcap at the end of a long day. Other luxuries include a play room, small gymnasium as well as a recreation room above the garage. On the first floor there are four bedrooms and four bathrooms with the primary bedroom occupying a separate wing. All of the bedrooms benefit from stunning views. There is also a private guest suite on the ground floor which would be perfect for friends or relatives, or even an au pair. Finally on the top floor there is a home office with one of the best vantage points anywhere in the area. Outside and beyond the main dwelling there is a separate pool house connecting to the natural stone terrace which features a recessed seating area and raised planters. Behind the pool house there is a private gate and steps connecting to Evening Hill directly opposite the waters edge making this home ideal for windsurfers and paddle boarders. A waterside stroll alongside Shore Road leads to the beach at Sandbanks which opens up even more possibilities to take advantage of the area's relaxed lifestyle.