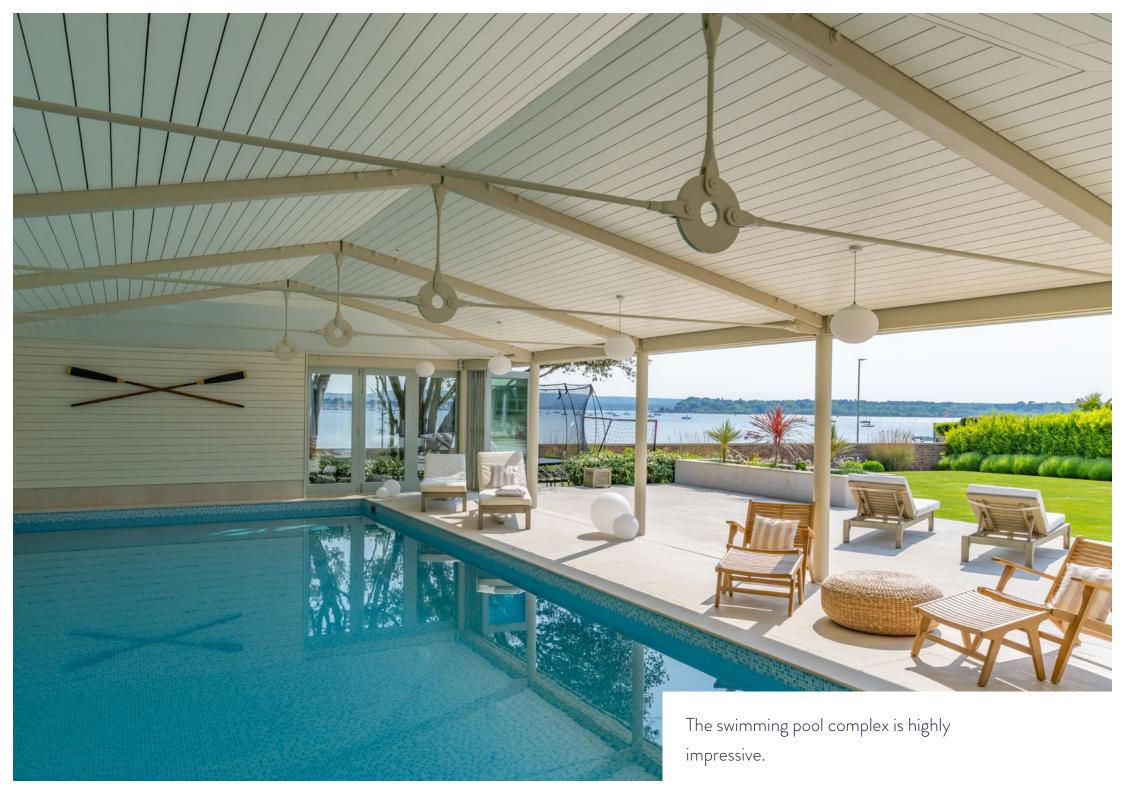

The house has a notable pedigree with architecture courtesy of award-winning Morgan Carey and it was built by specialists Matrod Frampton. The layout is extremely versatile with built form extending to just over 7,000 square feet and principal accommodation set out over just two floors. The raison d'être is relaxed sea-side living and this is reflected in the interior design choices which are luxurious throughout but understated and restrained. The open plan kitchen family room is the heart of the home and it connects via bi-fold doors to the vehranda and huge private sun terrace. The separate sitting room is an oasis of calm and it's the perfect place for nightcap at the end of a long day. Other luxuries include a play room, small gymnasium as well as a recreation room above the garage. On the first floor there are four bedrooms and four bathrooms with the primary bedroom occupying a separate wing. All of the bedrooms benefit from stunning views. There is also a private guest suite on the ground floor which would be perfect for friends or relatives, or even an au pair. Finally on the top floor there is a home office with one of the best vantage points anywhere in the area. Outside and beyond the main dwelling there is a separate pool house connecting to the natural stone terrace which features a recessed seating area and raised planters. Behind the pool house there is a private gate and steps connecting to Evening Hill directly opposite the waters edge making this home ideal for windsurfers and paddle boarders. A waterside stroll alongside Shore Road leads to the beach at Sandbanks which opens up even more possibilities to take advantage of the area's relaxed lifestyle.