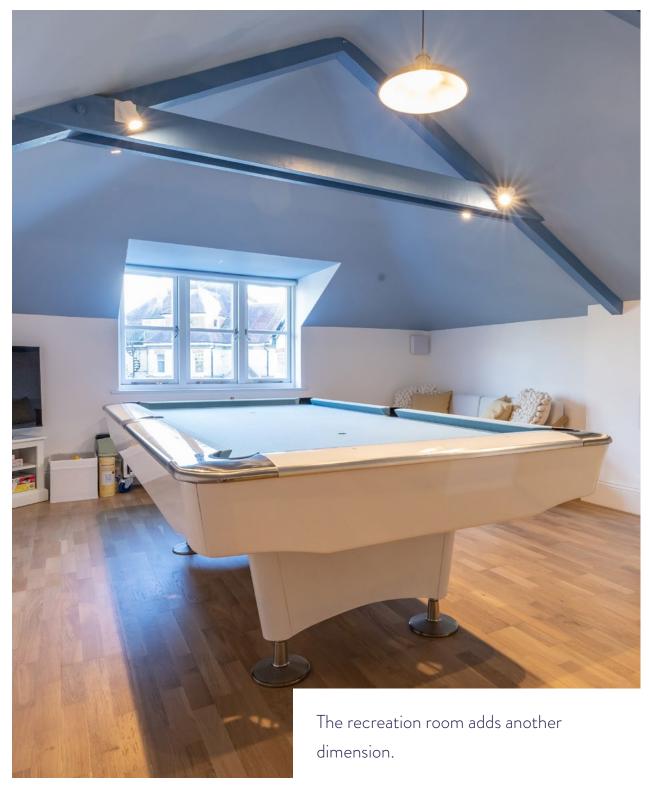

The house has a notable pedigree with architecture courtesy of award-winning Morgan Carey and it was built by specialists Matrod Frampton. The layout is extremely versatile with built form extending to just over 7,000 square feet and principal accommodation set out over just two floors. The raison d'être is relaxed sea-side living and this is reflected in the interior design choices which are luxurious throughout but understated and restrained. The open plan kitchen family room is the heart of the home and it connects via bi-fold doors to the vehranda and huge private sun terrace. The separate sitting room is an oasis of calm and it's the perfect place for nightcap at the end of a long day. Other luxuries include a play room, small gymnasium as well as a recreation room above the garage. On the first floor there are four bedrooms and four bathrooms with the primary bedroom occupying a separate wing. All of the bedrooms benefit from stunning views. There is also a private guest suite on the ground floor which would be perfect for friends or relatives, or even an au pair. Finally on the top floor there is a home office with one of the best vantage points anywhere in the area. Outside and beyond the main dwelling there is a separate pool house connecting to the natural stone terrace which features a recessed seating area and raised planters. Behind the pool house there is a private gate and steps connecting to Evening Hill directly opposite the waters edge making this home ideal for windsurfers and paddle boarders. A waterside stroll alongside Shore Road leads to the beach at Sandbanks which opens up even more possibilities to take advantage of the area's relaxed lifestyle.