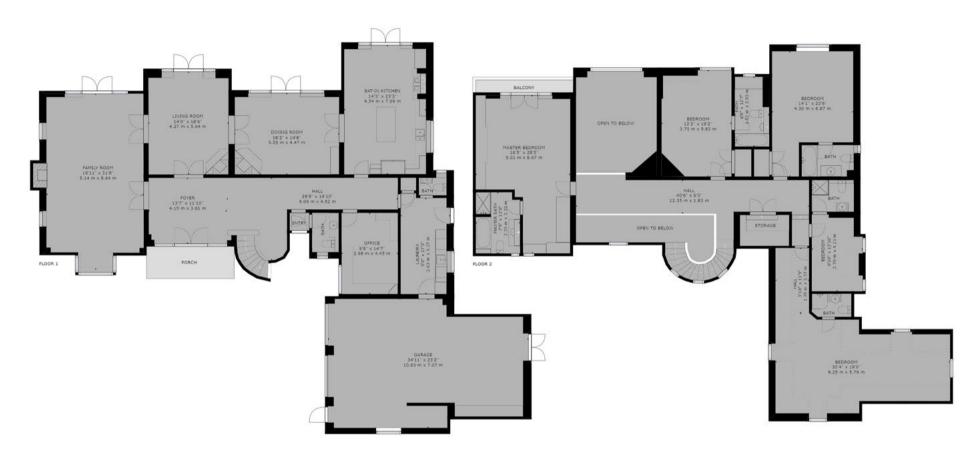

The accommodation extends to circa 5,000 square feet and it includes lots of interesting features such as a vaulted ceiling over one of the receptions and a wonderful galleried walkway to the master bedroom suite. A radius staircase leading to the first floor is also impressive meaning there is no shortage of features or character in this otherwise modern home constructed approximately twenty years ago.

There is a total of five bedrooms and five bathrooms and a choice of receptions including a 31' living room not to mention a fitted study. The hand painted kitchen is original to the house but was supplied and fitted by Smallbone. The oversize integral garage is over 10m in length.