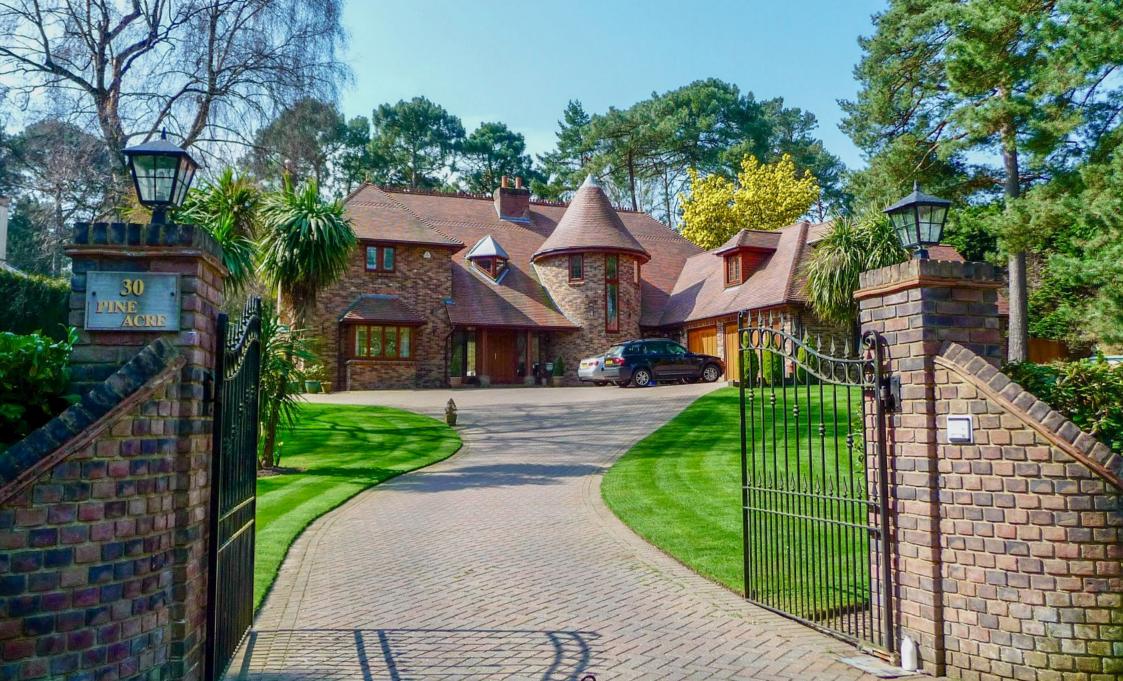

# Summary

Pineacre occupies a wonderful position in Branksome Park. It boasts a huge and impressive frontage to the road and manicured grounds with a sunny aspect to the rear. With its sweeping driveway and turret it remains a good looking house, retaining a sense of arrival.