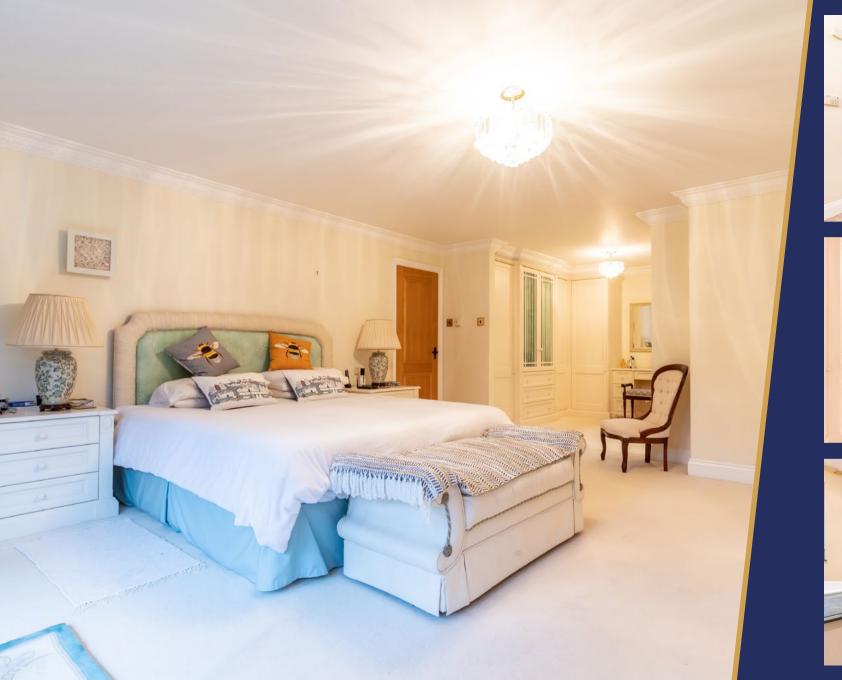

The accommodation extends to circa 5,000 square feet and it includes lots of interesting features such as a vaulted ceiling over one of the receptions and a wonderful galleried walkway to the master bedroom suite. A radius staircase leading to the first floor is also impressive meaning there is no shortage of features or character in this otherwise modern home constructed approximately twenty years ago.

There is a total of five bedrooms and five bathrooms and a choice of receptions including a 31' living room not to mention a fitted study. The hand painted kitchen is original to the house but was supplied and fitted by Smallbone. The oversize integral garage is over 10m in length.