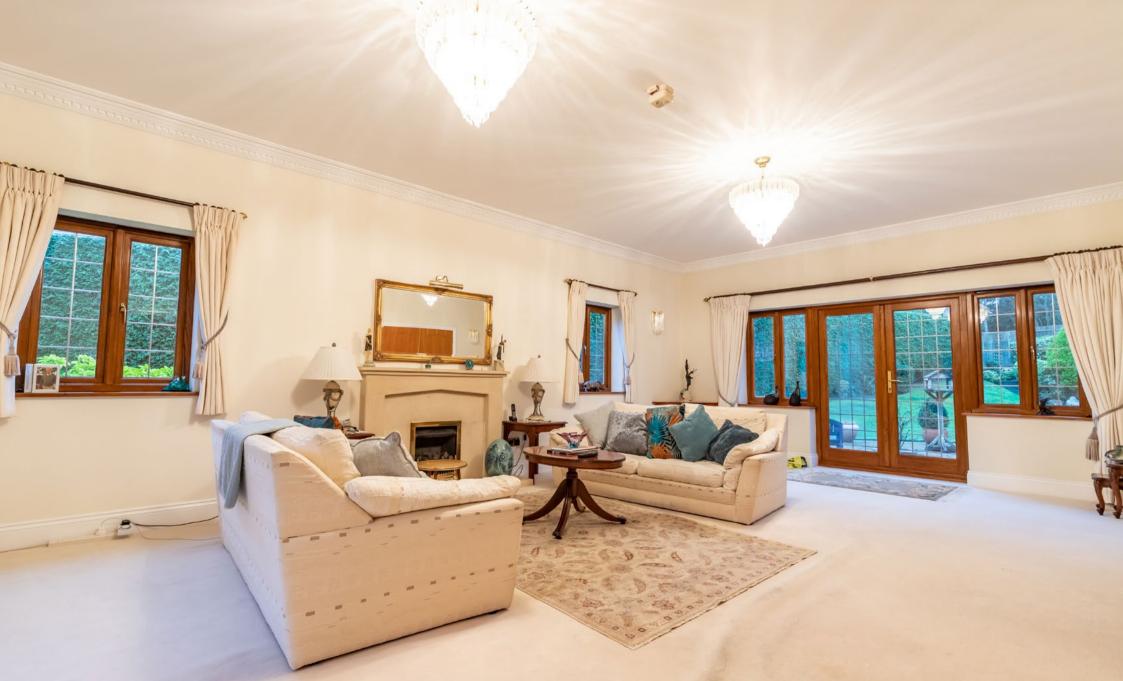

# Summary

Pineacre occupies a wonderful position in Branksome Park. It boasts a huge and impressive frontage to the road and manicured grounds with a sunny aspect to the rear. With its sweeping driveway and turret it remains a good looking house, retaining a sense of arrival.

The accommodation extends to circa 5,000 square feet and it includes lots of interesting features such as a vaulted ceiling over one of the receptions and a wonderful galleried walkway to the master bedroom suite. A radius staircase leading to the first floor is also impressive meaning there is no shortage of features or character in this otherwise modern home constructed approximately twenty years ago.

There is a total of five bedrooms and five bathrooms and a choice of receptions including a 31' living room not to mention a fitted study. The hand painted kitchen is original to the house but was supplied and fitted by Smallbone. The oversize integral garage is over 10m in length.