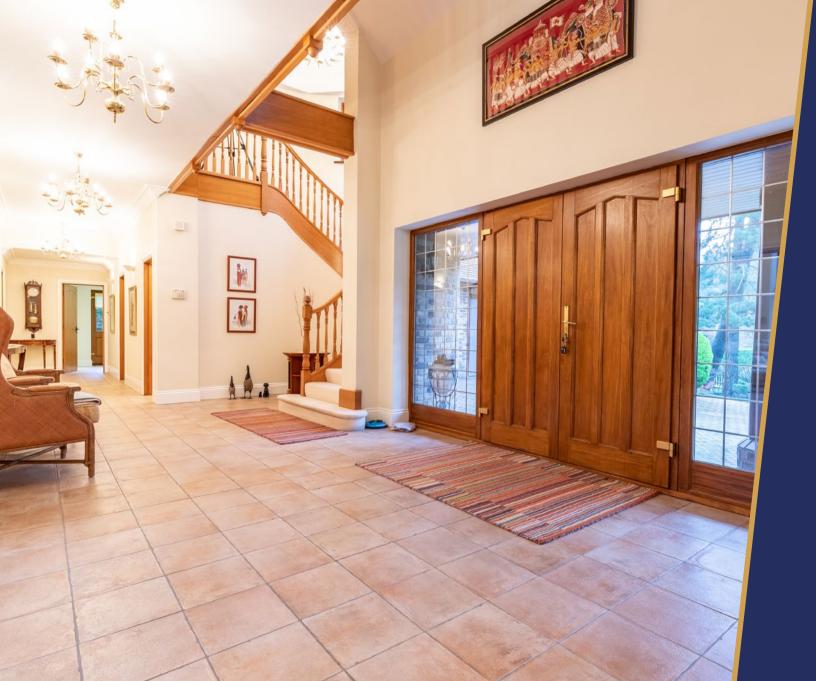

# Summary

Pineacre occupies a wonderful position in Branksome Park. It boasts a huge and impressive frontage to the road and manicured grounds with a sunny aspect to the rear. With its sweeping driveway and turret it remains a good looking house, retaining a sense of arrival.

The accommodation extends to circa 5,000 square feet and it includes lots of interesting features such as a vaulted ceiling over one of the receptions and a wonderful galleried walkway to the master bedroom suite. A radius staircase leading to the first floor is also impressive meaning there is no shortage of features or character in this otherwise modern home constructed approximately twenty years ago.