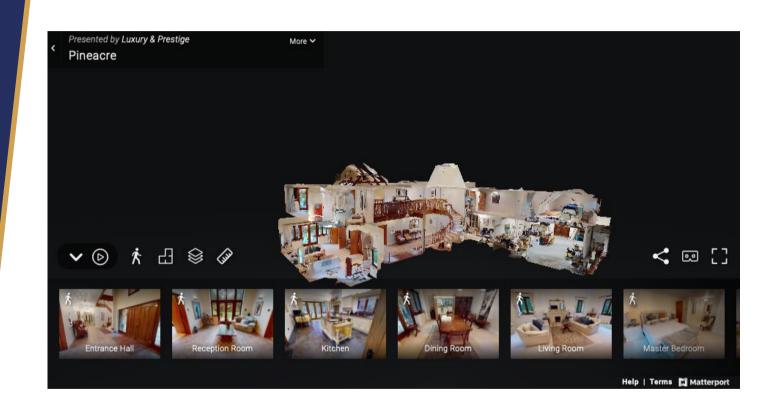

# Interactive 3D Tour

### Can't wait to view in person?

Simply click on the thumbnail opposite to take a step inside and explore this beautiful home.

This fully immersive experience allows you to 'click and drag' your way through the property at your own pace.

It is best viewed on a desktop screen or in landscape mode on your smartphone or tablet.