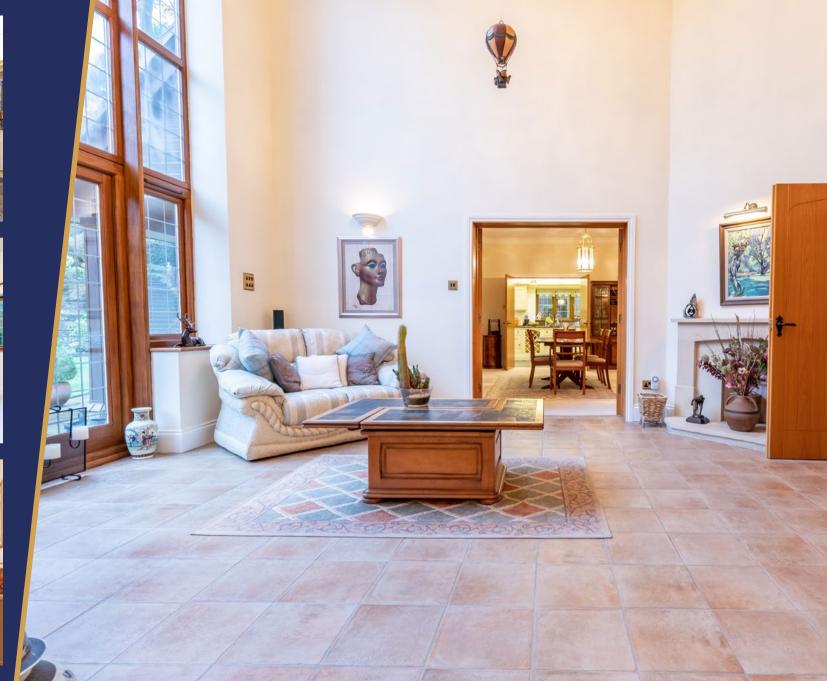

The accommodation extends to circa 5,000 square feet and it includes lots of interesting features such as a vaulted ceiling over one of the receptions and a wonderful galleried walkway to the master bedroom suite. A radius staircase leading to the first floor is also impressive meaning there is no shortage of features or character in this otherwise modern home constructed approximately twenty years ago.