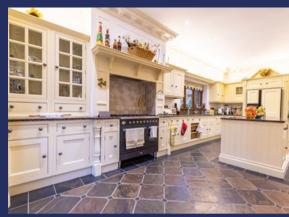

There is a total of five bedrooms and five bathrooms and a choice of receptions including a 31' living room not to mention a fitted study. The hand painted kitchen is original to the house but was supplied and fitted by Smallbone. The oversize integral garage is over 10m in length.