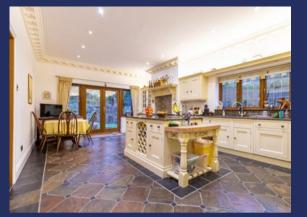

There is a total of five bedrooms and five bathrooms and a choice of receptions including a 31' living room not to mention a fitted study. The hand painted kitchen is original to the house but was supplied and fitted by Smallbone. The oversize integral garage is over 10m in length.