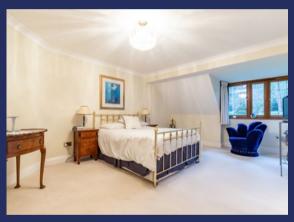

The accommodation extends to circa 5,000 square feet and it includes lots of interesting features such as a vaulted ceiling over one of the receptions and a wonderful galleried walkway to the master bedroom suite. A radius staircase leading to the first floor is also impressive meaning there is no shortage of features or character in this otherwise modern home constructed approximately twenty years ago.

There is a total of five bedrooms and five bathrooms and a choice of receptions including a 31' living room not to mention a fitted study. The hand painted kitchen is original to the house but was supplied and fitted by Smallbone. The oversize integral garage is over 10m in length.