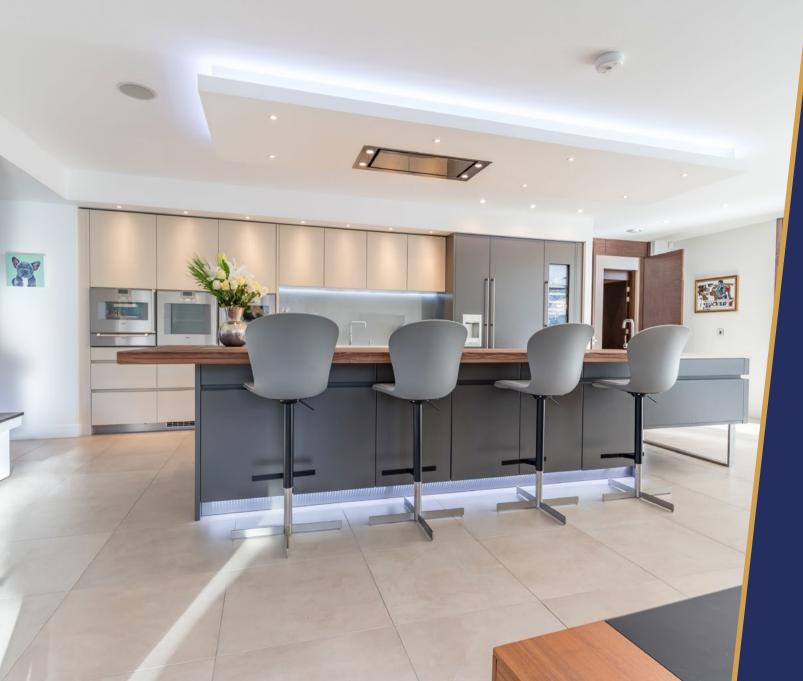

# Summary

A wonderful contemporary and award-winning home presented in stunning decorative order and set amidst beautiful landscaped grounds. La Pinede extends to approximately 6,500 square feet, imaginatively designed and set over two floors with a stunning galleried hallway. The one-off design benefits from three main elevations resulting in a truly dramatic and highly impressive family lifestyle room with a triple aspect zoned for kitchen, informal living, informal dining as well as formal dining connecting to a paved terrace with a high-tech louvred pergola. Other luxuries include a spacious office, a media room and a 23' gymnasium which could also be suitable for a number of uses.