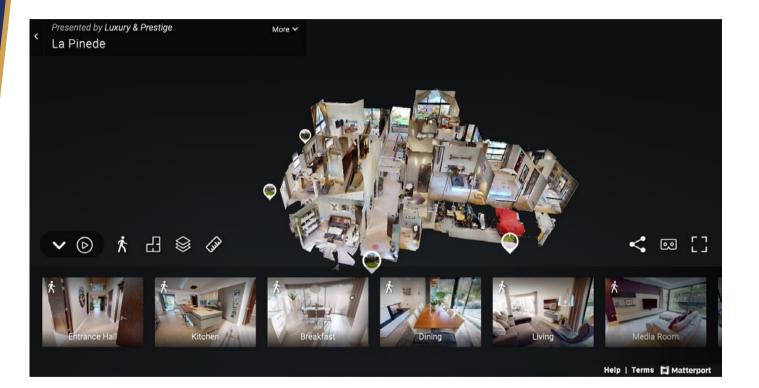

## Interactive 3D Tour

#### Can't wait to view in person?

Simply click on the thumbnail opposite to take a step inside and explore this beautiful home.

This fully immersive experience allows you to 'click and drag' your way through the property at your own pace.

It is best viewed on a desktop screen or in landscape mode on your smartphone or tablet.