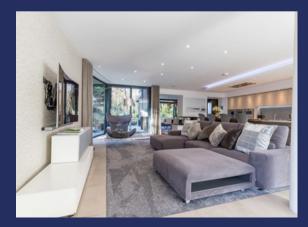

# Summary

A wonderful contemporary and award-winning home presented in stunning decorative order and set amidst beautiful landscaped grounds. La Pinede extends to approximately 6,500 square feet, imaginatively designed and set over two floors with a stunning galleried hallway. The one-off design benefits from three main elevations resulting in a truly dramatic and highly impressive family lifestyle room with a triple aspect zoned for kitchen, informal living, informal dining as well as formal dining connecting to a paved terrace with a high-tech louvred pergola. Other luxuries include a spacious office, a media room and a 23' gymnasium which could also be suitable for a number of uses.

- Award-winning design
- Beautiful grounds
- Great location
- Extends to circa 6,500 sq ft
- Stunning kitchen lifestyle room

- Galleried reception hall
- Media room
- Gymnasium
- Immense master bedroom suite
- Hugely impressive specification