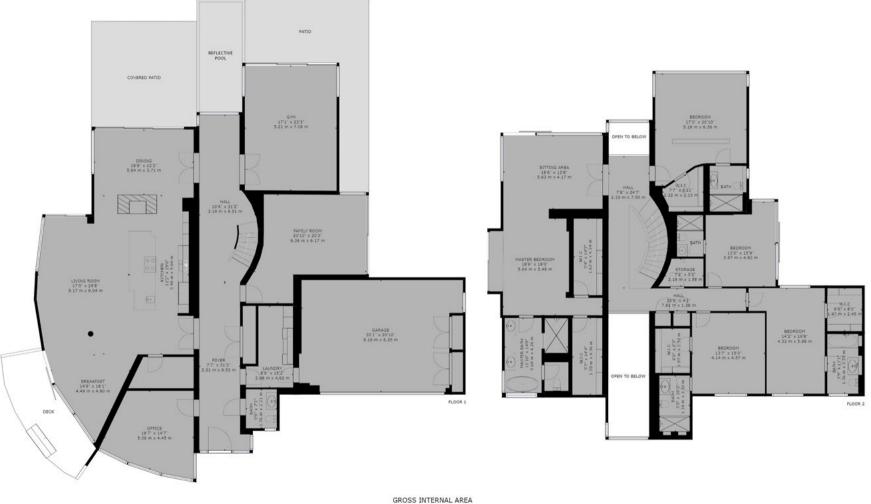

### La Pinede, 28 Bury Road, Branksome Park, Poole, BH13 7DF

FLOOR 1: 3075 sq ft,286 m, FLOOR 2: 2792 sq ft,259 m GARAGE: 635 sq ft,59 m TOTAL: 6,502 sq ft, 604 m SIZES AND DIMENSIONS ARE APPROXIMATE. ACTUAL MAY VARY.

# Summary

A wonderful contemporary and award-winning home presented in stunning decorative order and set amidst beautiful landscaped grounds. La Pinede extends to approximately 6,500 square feet, imaginatively designed and set over two floors with a stunning galleried hallway. The one-off design benefits from three main elevations resulting in a truly dramatic and highly impressive family lifestyle room with a triple aspect zoned for kitchen, informal living, informal dining as well as formal dining connecting to a paved terrace with a high-tech louvred pergola. Other luxuries include a spacious office, a media room and a 23' gymnasium which could also be suitable for a number of uses.

Upstairs there are five bedrooms each with en suite facilities, four with walk in closets. The master suite boasts a myriad of features including a private sun balcony, a private sitting area, his and hers walk in wardrobes and a palatial en suite bathroom.