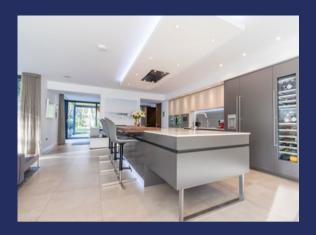

# Summary

A wonderful contemporary and award-winning home presented in stunning decorative order and set amidst beautiful landscaped grounds. La Pinede extends to approximately 6,500 square feet, imaginatively designed and set over two floors with a stunning galleried hallway. The one-off design benefits from three main elevations resulting in a truly dramatic and highly impressive family lifestyle room with a triple aspect zoned for kitchen, informal living, informal dining as well as formal dining connecting to a paved terrace with a high-tech louvred pergola. Other luxuries include a spacious office, a media room and a 23' gymnasium which could also be suitable for a number of uses.

- Award-winning design
- Beautiful grounds
- Great location
- Extends to circa 6,500 sq ft
- Stunning kitchen lifestyle room

- Galleried reception hall
- Media room
- Gymnasium
- Immense master bedroom suite
- Hugely impressive specification