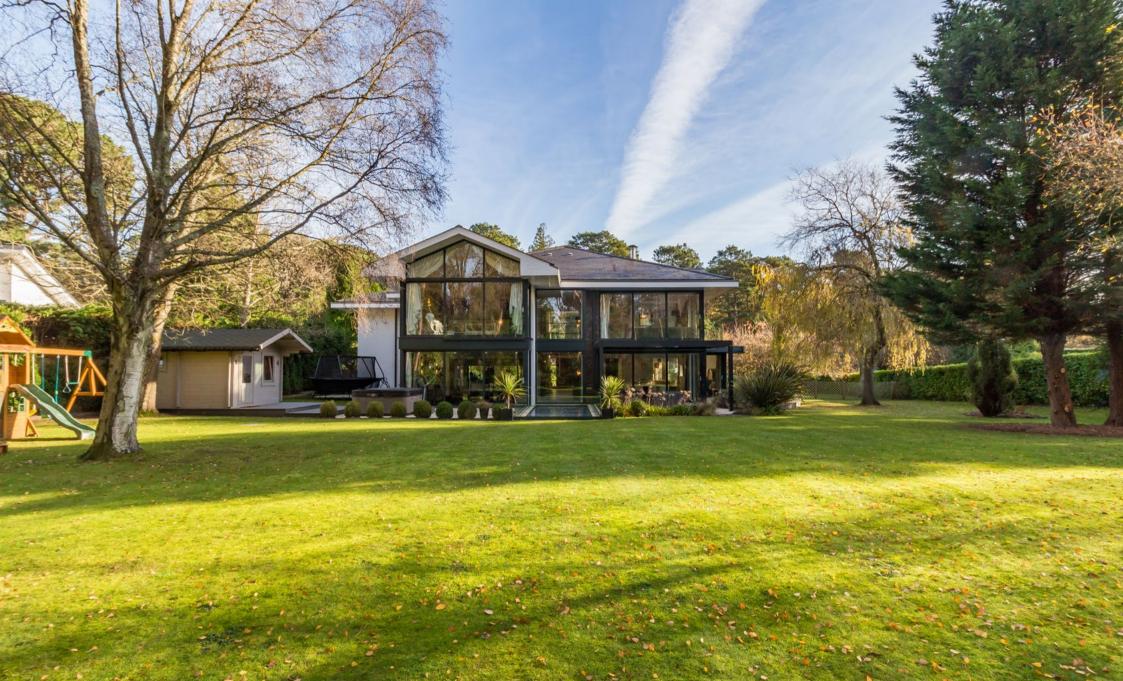

# Summary

A wonderful contemporary and award-winning home presented in stunning decorative order and set amidst beautiful landscaped grounds. La Pinede extends to approximately 6,500 square feet, imaginatively designed and set over two floors with a stunning galleried hallway. The one-off design benefits from three main elevations resulting in a truly dramatic and highly impressive family lifestyle room with a triple aspect zoned for kitchen, informal living, informal dining as well as formal dining connecting to a paved terrace with a high-tech louvred pergola. Other luxuries include a spacious office, a media room and a 23' gymnasium which could also be suitable for a number of uses.

The specification also includes under floor gas fired central heating, an integrated a/v system not to mention programmable lighting. Outside the grounds include a hot tub and purpose built sauna.

This location in Bury Road is especially popular as it affords relatively easy access to Canford Cliffs Village via nearby Martello Road South as well as beaches at Branksome Chine accessed via Branksome Park Wood.