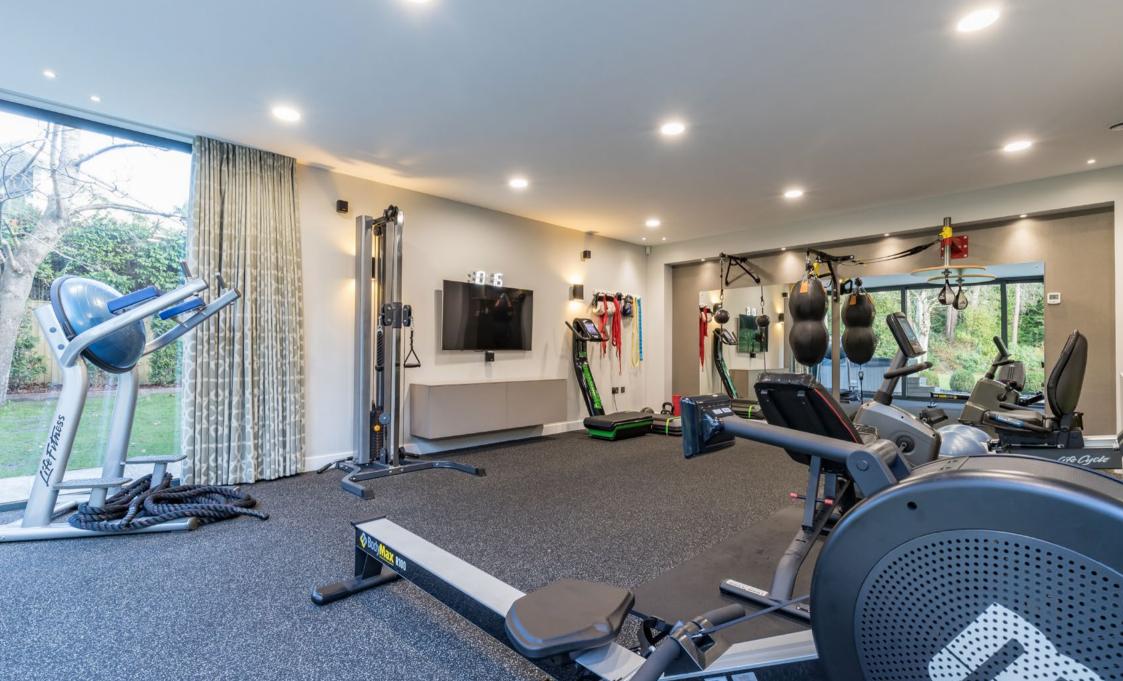

# Summary

A wonderful contemporary and award-winning home presented in stunning decorative order and set amidst beautiful landscaped grounds. La Pinede extends to approximately 6,500 square feet, imaginatively designed and set over two floors with a stunning galleried hallway. The one-off design benefits from three main elevations resulting in a truly dramatic and highly impressive family lifestyle room with a triple aspect zoned for kitchen, informal living, informal dining as well as formal dining connecting to a paved terrace with a high-tech louvred pergola. Other luxuries include a spacious office, a media room and a 23' gymnasium which could also be suitable for a number of uses.