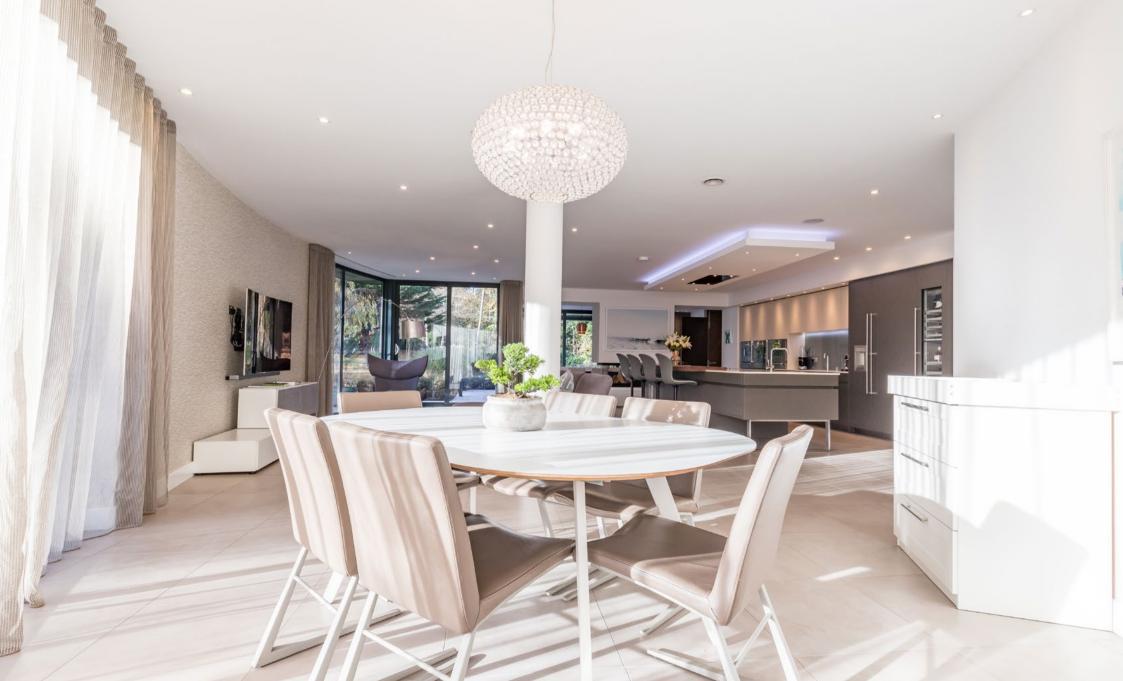

# Summary

A wonderful contemporary and award-winning home presented in stunning decorative order and set amidst beautiful landscaped grounds. La Pinede extends to approximately 6,500 square feet, imaginatively designed and set over two floors with a stunning galleried hallway. The one-off design benefits from three main elevations resulting in a truly dramatic and highly impressive family lifestyle room with a triple aspect zoned for kitchen, informal living, informal dining as well as formal dining connecting to a paved terrace with a high-tech louvred pergola. Other luxuries include a spacious office, a media room and a 23' gymnasium which could also be suitable for a number of uses.

- Award-winning design
- Beautiful grounds
- Great location
- Extends to circa 6,500 sq ft
- Stunning kitchen lifestyle room

- Galleried reception hall
- Media room
- Gymnasium
- Immense master bedroom suite
- Hugely impressive specification