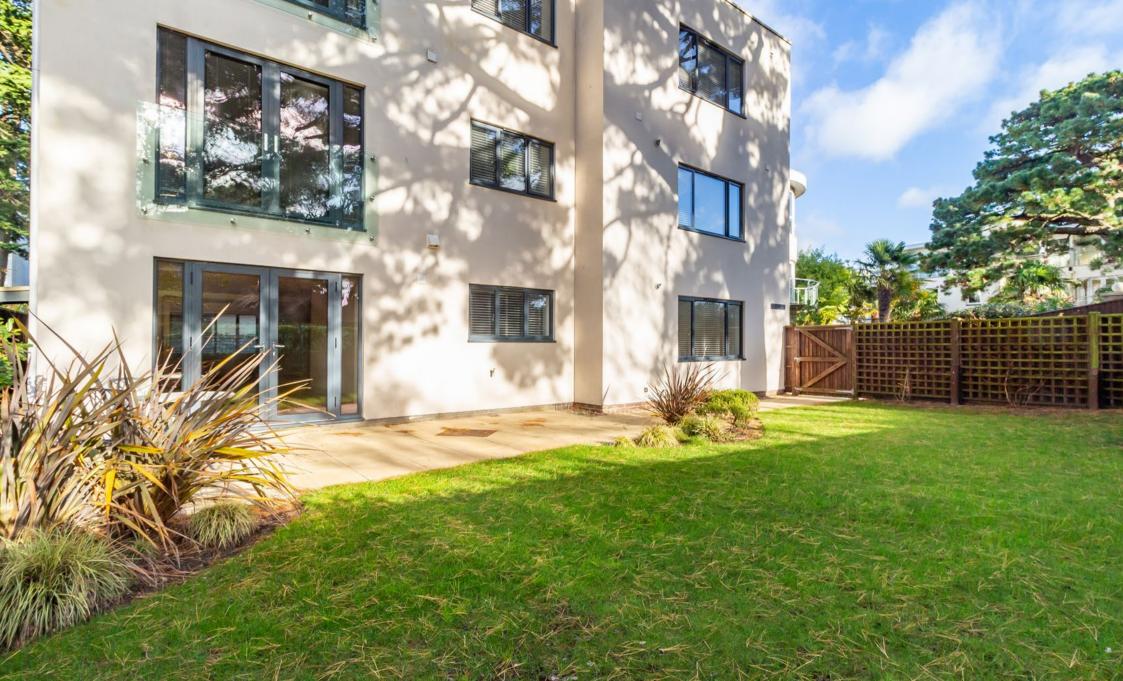

The apartment itself occupies the entire ground floor and has its own private enclosed garden which is accessed from the main living space. It extends to 1,572 square feet and features a lovely wide entrance hall opening through to a large semi open plan living space with a beautiful contemporary fitted kitchen.

- Ground floor garden apartment
- Three bedrooms, three bathrooms
- Extends to 1,572 square feet
- Semi open plan living space
- Beautiful kitchen

- Separate study or snug
- Private garden
- Moments from beaches
- Secure storage cupboard
- Carport & additional parking space