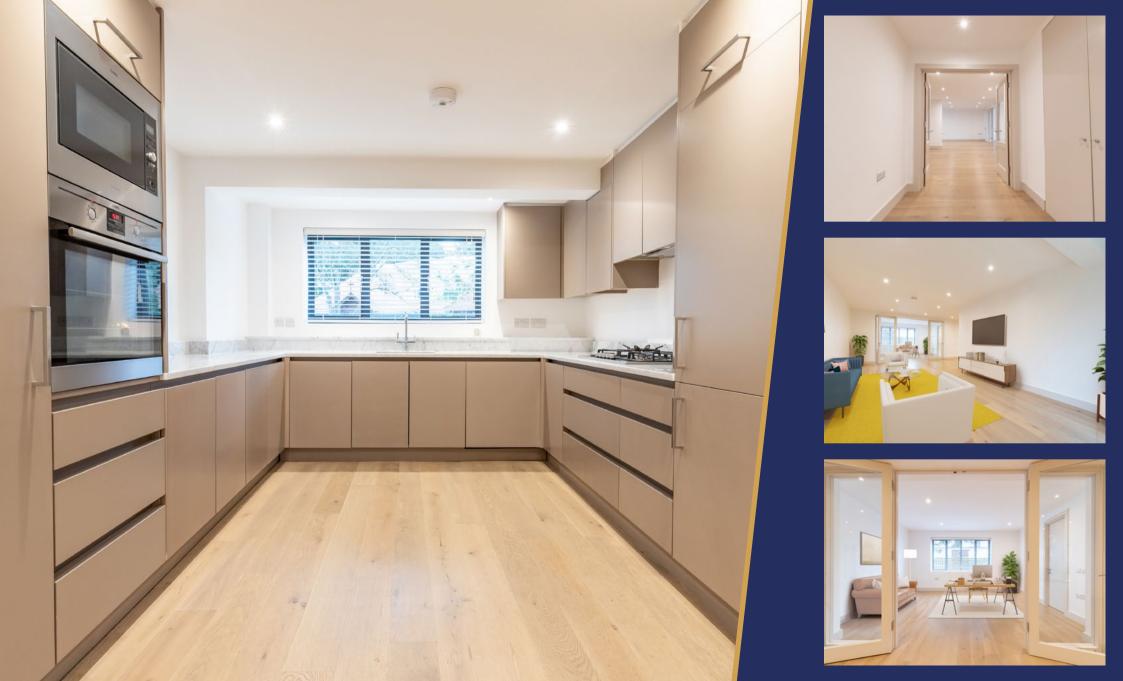

The apartment itself occupies the entire ground floor and has its own private enclosed garden which is accessed from the main living space. It extends to 1,572 square feet and features a lovely wide entrance hall opening through to a large semi open plan living space with a beautiful contemporary fitted kitchen.

- Ground floor garden apartment
- Three bedrooms, three bathrooms
- Extends to 1,572 square feet
- Semi open plan living space
- Beautiful kitchen

- Separate study or snug
- Private garden
- Moments from beaches
- Secure storage cupboard
- Carport & additional parking space