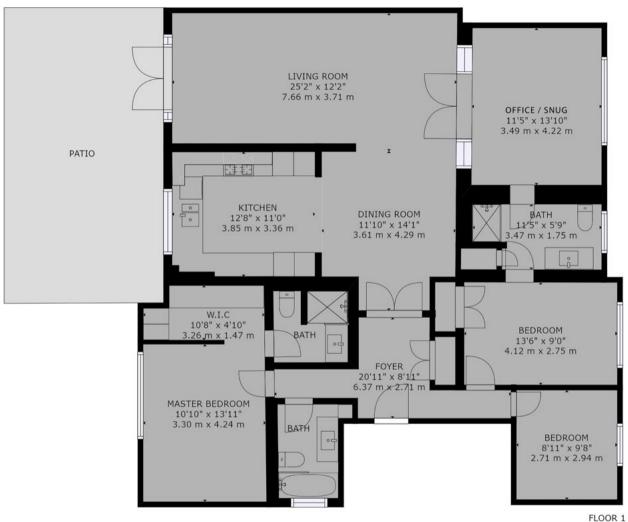

### Apartment 1 Harbour Dene, 8 Panorama Road, Sandbanks, Poole, BH13 7RD

GROSS INTERNAL AREA FLOOR 1: 1572 sq ft,146 m TOTAL: 1572 sq ft,146 m SIZES AND DIMENSIONS ARE APPROXIMATE, ACTUAL MAY VARY,

The apartment itself occupies the entire ground floor and has its own private enclosed garden which is accessed from the main living space. It extends to 1,572 square feet and features a lovely wide entrance hall opening through to a large semi open plan living space with a beautiful contemporary fitted kitchen.

There is also a separate study or snug as well as three bedrooms and three bathrooms. The master suite includes a fitted dressing room and a luxury en suite.

Apartments with this much accommodation in this location are rare so this is an opportunity not to be missed.

- Ground floor garden apartment
- Three bedrooms, three bathrooms
- Extends to 1,572 square feet
- Semi open plan living space
- Beautiful kitchen

- Separate study or snug
- Private garden
- Moments from beaches
- Secure storage cupboard
- Carport & additional parking space