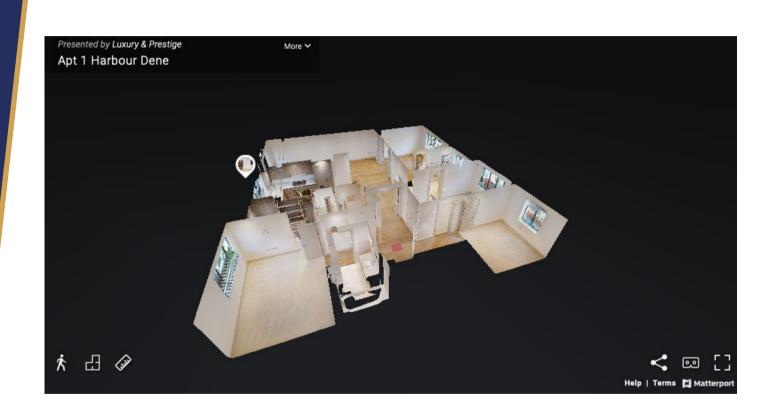

## Interactive 3D Tour

### Can't wait to view in person?

Simply click on the thumbnail opposite to take a step inside and explore this beautiful home.

This fully immersive experience allows you to 'click and drag' your way through the property at your own pace.

It is best viewed on a desktop screen or in landscape mode on your smartphone or tablet.