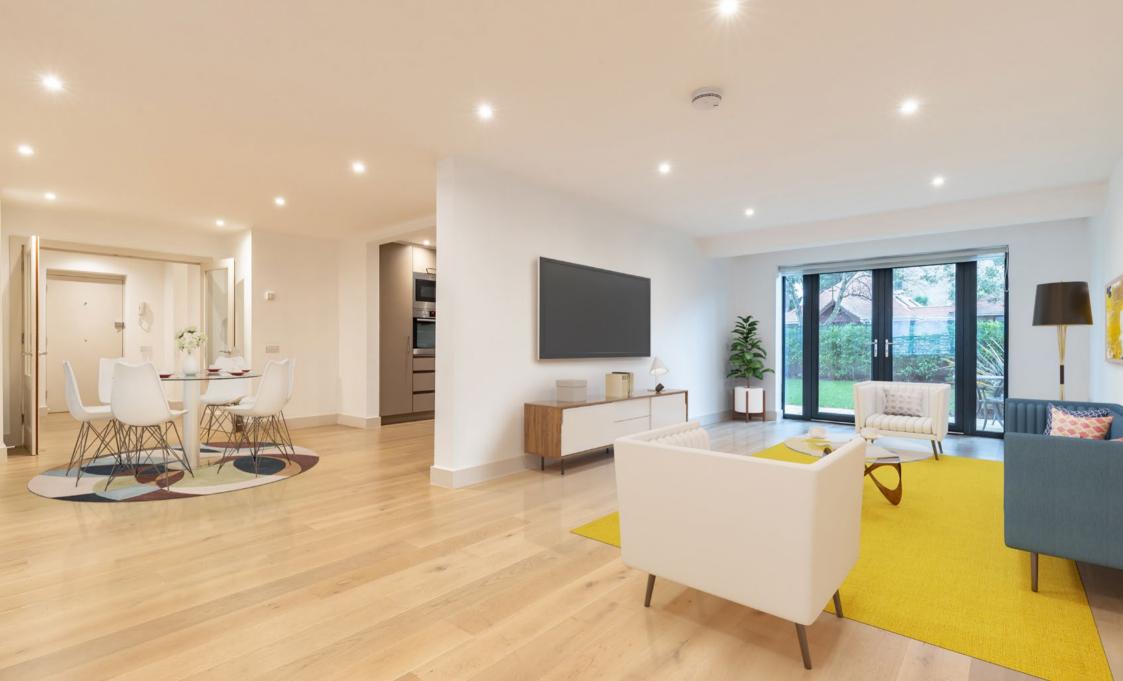

The apartment itself occupies the entire ground floor and has its own private enclosed garden which is accessed from the main living space. It extends to 1,572 square feet and features a lovely wide entrance hall opening through to a large semi open plan living space with a beautiful contemporary fitted kitchen.