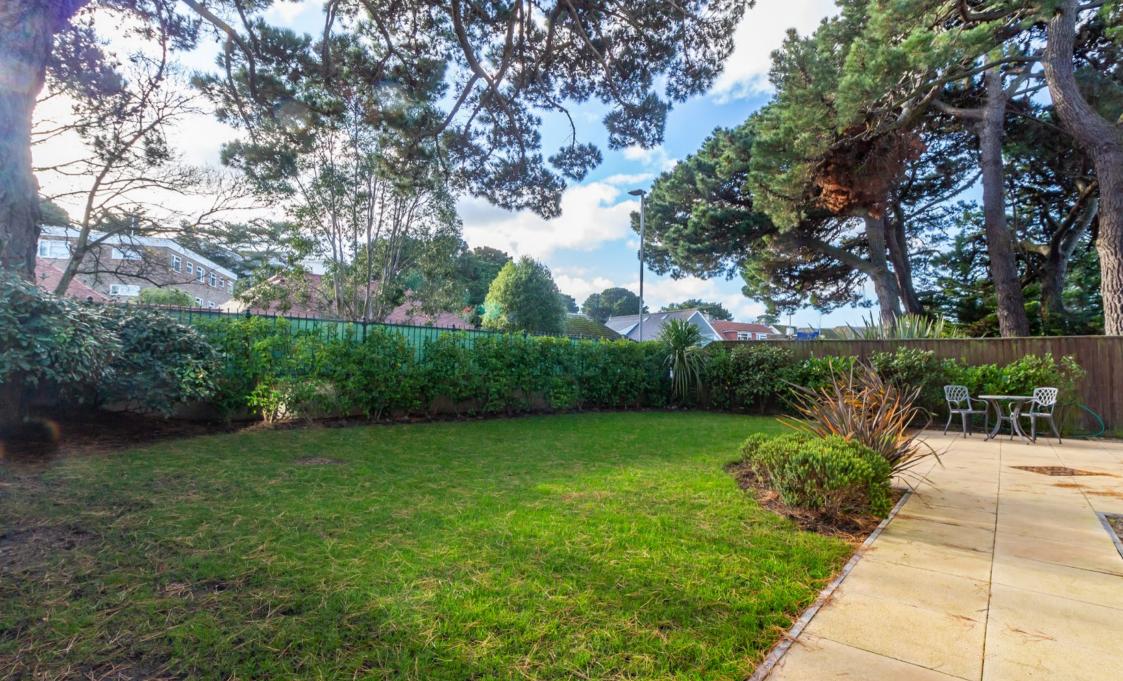

The apartment itself occupies the entire ground floor and has its own private enclosed garden which is accessed from the main living space. It extends to 1,572 square feet and features a lovely wide entrance hall opening through to a large semi open plan living space with a beautiful contemporary fitted kitchen.

- Ground floor garden apartment
- Three bedrooms, three bathrooms
- Extends to 1,572 square feet
- Semi open plan living space
- Beautiful kitchen

- Separate study or snug
- Private garden
- Moments from beaches
- Secure storage cupboard
- Carport & additional parking space