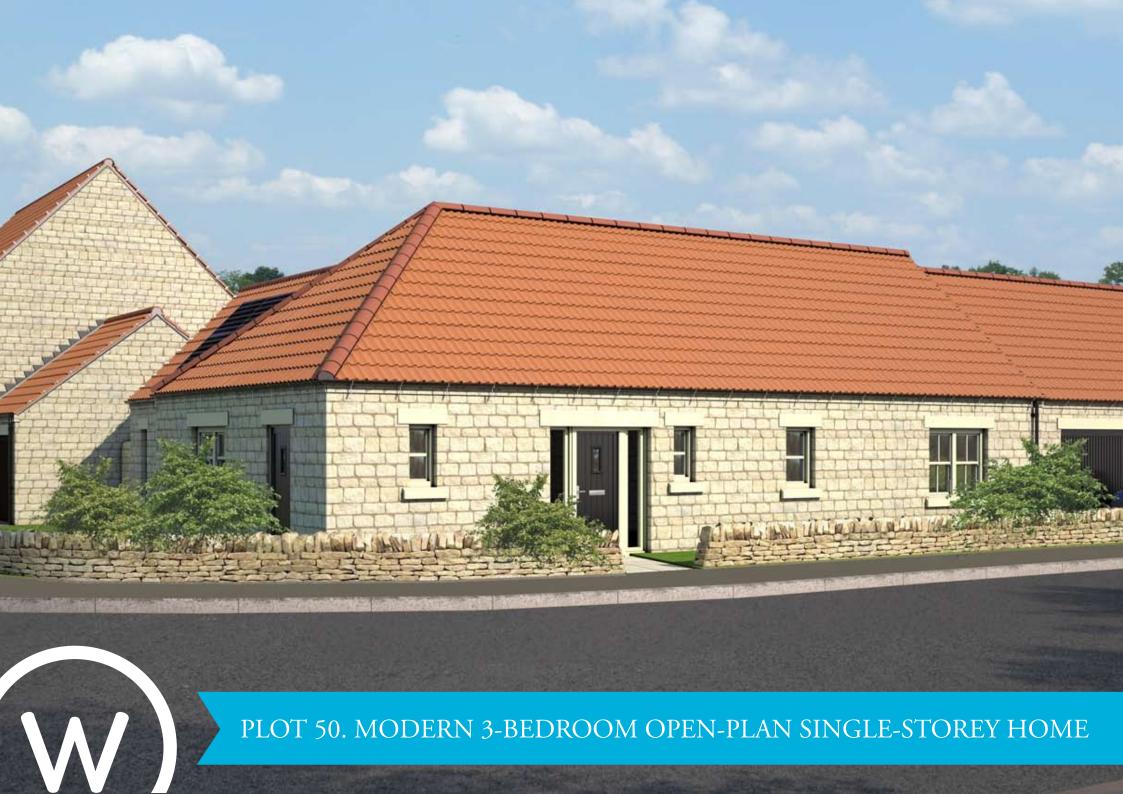

st minutes from the centre of the picturesque market town of Helmsley.

Helmsley is a quintessential North Yorkshire market town with a vibrant close-knit community. The wealth of upmarket independent shops, michelin-star restaurants, spa hotels, delis and coffee shops attracts visitors from across the globe to this cosmopolitan town.

Helmsley is bustling with attractions such as the walled garden, bird of prey centre, microbrewery, open air swimming pool, nature reserve and an arts centre. Nearby there's two historic abbey ruins and the stunning North York Moors National Park countryside on the doorstep.

With excellent places to eat and drink, a friendly community and beautiful surrounding countryside, Helmsley is quickly becoming a sought-after place to call home.

























































## Specification.

#### Construction

Traditional Limestone cavity walls
Clay roof tiles
Quality Black cast iron effect UPVC guttering
Windows doors & Joinery
Munster Heritage cream UPVC windows
Internal solid four panel doors
Oak handrail with painted balustrades to stairs
stop chamfered
Moulded skirtings 169mm
Black Steel front door

Bi fold patio doors to rear gardens 75mm architraves 125mm ornate cornice to drawing room, diningroom ,hallway, landing and master bedroom

#### Kitchen

High Quality kitchens from Design House Studio Five piece solid shaker style unit doors Granite work tops with 100mm upstands in kitchen with blackstone laminate to utility Bosch Five burner gas hob Bosch Double electric oven Bosch 70/30 fridge freezer Bosch integrated mi