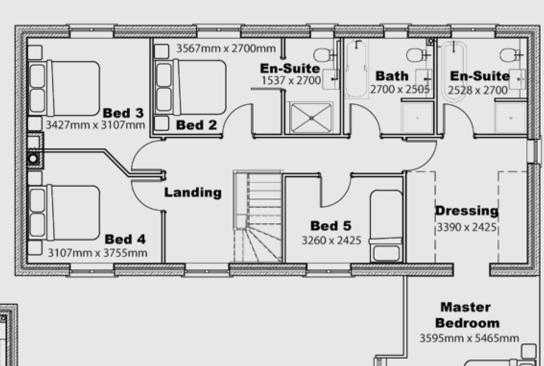

the picturesque market town of Helmsley.

Helmsley is a quintessential North Yorkshire market town with a vibrant close-knit community. The wealth of upmarket independent shops, michelin-star restaurants, spa hotels, delis and coffee shops attracts visitors from across the globe to this cosmopolitan town.

Helmsley is bustling with attractions such as the walled garden, bird of prey centre, microbrewery, open air swimming pool, nature reserve and an arts centre. Nearby there's two historic abbey ruins and the stunning North York Moors National Park countryside on the doorstep.

With excellent places to eat and drink, a friendly community and beautiful surrounding countryside, Helmsley is quickly becoming a sought-after place to call home.

























































## Specification.

#### Construction

Traditional Limestone cavity walls
Clay roof tiles
Quality Black cast iron effect UPVC guttering
Windows doors & Joinery
Munster Heritage cream UPVC windows
Internal solid four panel doors
Oak handrail with painted balustrades to stairs
stop chamfered
Moulded skirtings 169mm
Black Steel front door

Bi fold patio doors to rear gardens 75mm architraves 125mm ornate cornice to drawing room, diningroom ,hallway, landing and master bedroom

#### Kitchen

High Quality kitchens from Design House Studio Five piece solid shaker style unit doors Granite work tops with 100mm upstands in kitchen with blackstone laminate to utility Bosch Five burner gas hob Bosch Double electric oven Bosch 70/30 fridge freezer Bosch integrated microwave
Bosch integrated dishw