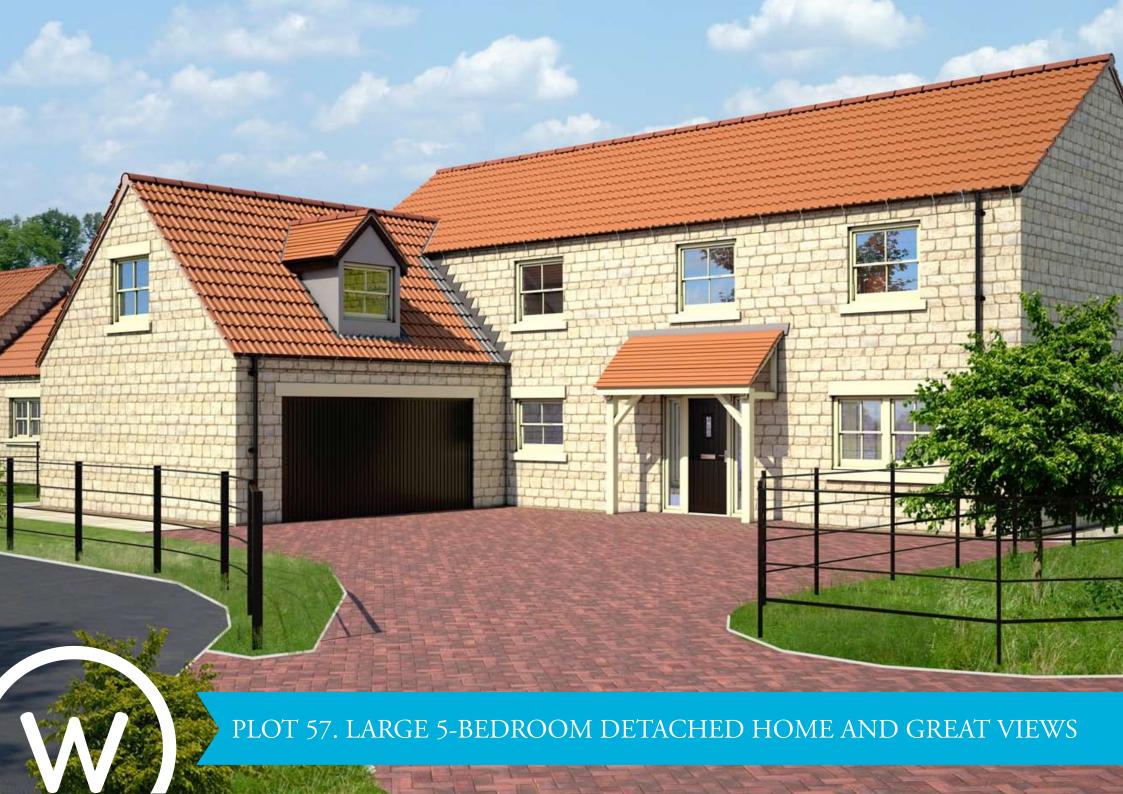

f the picturesque market town of Helmsley.

Helmsley is a quintessential North Yorkshire market town with a vibrant close-knit community. The wealth of upmarket independent shops, michelin-star restaurants, spa hotels, delis and coffee shops attracts visitors from across the globe to this cosmopolitan town.

Helmsley is bustling with attractions such as the walled garden, bird of prey centre, microbrewery, open air swimming pool, nature reserve and an arts centre. Nearby there's two historic abbey ruins and the stunning North York Moors National Park countryside on the doorstep.

With excellent places to eat and drink, a friendly community and beautiful surrounding countryside, Helmsley is quickly becoming a sought-after place to call home.

























































## Specification.

#### Construction

Traditional Limestone cavity walls
Clay roof tiles
Quality Black cast iron effect UPVC guttering
Windows doors & Joinery
Munster Heritage cream UPVC windows
Internal solid four panel doors
Oak handrail with painted balustrades to stairs
stop chamfered
Moulded skirtings 169mm
Black Steel front door

Bi fold patio doors to rear gardens 75mm architraves 125mm ornate cornice to drawing room, diningroom ,hallway, landing and master bedroom

#### Kitchen

High Quality kitchens from Design House Studio Five piece solid shaker style unit doors Granite work tops with 100mm upstands in kitchen with blackstone laminate to utility Bosch Five burner gas hob Bosch Double electric oven Bosch 70/30 fridge freezer Bosch integrated microwave
Bosch integrated dis