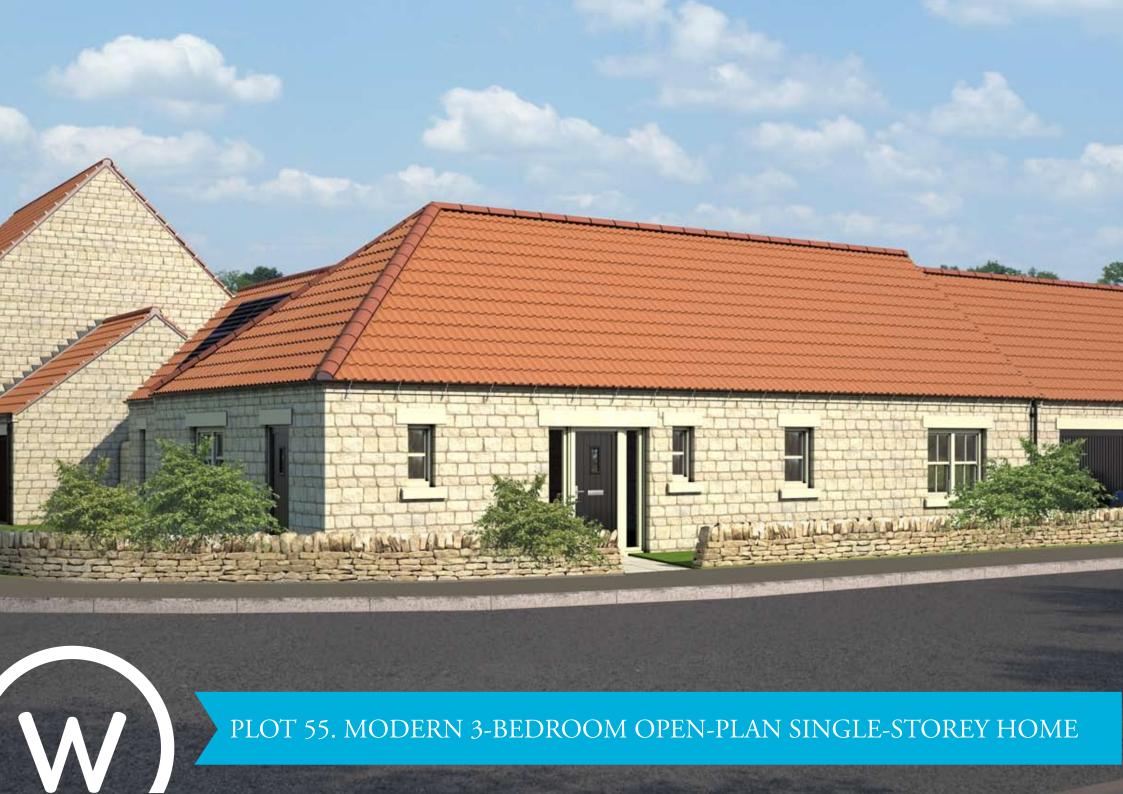

ntre of the picturesque market town of Helmsley.

Helmsley is a quintessential North Yorkshire market town with a vibrant close-knit community. The wealth of upmarket independent shops, michelin-star restaurants, spa hotels, delis and coffee shops attracts visitors from across the globe to this cosmopolitan town.

Helmsley is bustling with attractions such as the walled garden, bird of prey centre, microbrewery, open air swimming pool, nature reserve and an arts centre. Nearby there's two historic abbey ruins and the stunning North York Moors National Park countryside on the doorstep.

With excellent places to eat and drink, a friendly community and beautiful surrounding countryside, Helmsley is quickly becoming a sought-after place to call home.

























































## Specification.

#### Construction

Traditional Limestone cavity walls
Clay roof tiles
Quality Black cast iron effect UPVC guttering
Windows doors & Joinery
Munster Heritage cream UPVC windows
Internal solid four panel doors
Oak handrail with painted balustrades to stairs
stop chamfered
Moulded skirtings 169mm
Black Steel front door

Bi fold patio doors to rear gardens 75mm architraves 125mm ornate cornice to drawing room, diningroom ,hallway, landing and master bedroom

#### Kitchen

High Quality kitchens from Design House Studio Five piece solid shaker style unit doors Granite work tops with 100mm upstands in kitchen with blackstone laminate to utility Bosch Five burner gas hob Bosch Double electric oven Bosch 70/30 fridge freezer Bosch integrated microwave
Bosch integrat