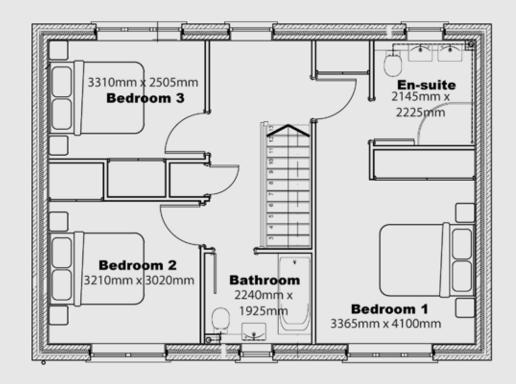

Chrome towel rails to all bathrooms

Underfloor heating to ground floor areas

Half tiled walls to bathrooms with full height to showers

Tiled floors to Kitchen, utility, cloakroom and bathrooms

Thermostatic showers