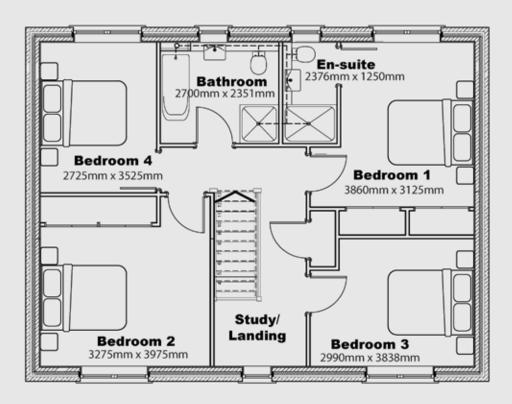

n just minutes from the centre of the picturesque market town of Helmsley.

Helmsley is a quintessential North Yorkshire market town with a vibrant close-knit community. The wealth of upmarket independent shops, michelin-star restaurants, spa hotels, delis and coffee shops attracts visitors from across the globe to this cosmopolitan town.

Helmsley is bustling with attractions such as the walled garden, bird of prey centre, microbrewery, open air swimming pool, nature reserve and an arts centre. Nearby there's two historic abbey ruins and the stunning North York Moors National Park countryside on the doorstep.

With excellent places to eat and drink, a friendly community and beautiful surrounding countryside, Helmsley is quickly becoming a sought-after place to call home.

























































## Specification.

#### Construction

Traditional Limestone cavity walls
Clay roof tiles
Quality Black cast iron effect UPVC guttering
Windows doors & Joinery
Munster Heritage cream UPVC windows
Internal solid four panel doors
Oak handrail with painted balustrades to stairs
stop chamfered
Moulded skirtings 169mm
Black Steel front door

Bi fold patio doors to rear gardens 75mm architraves 125mm ornate cornice to drawing room, diningroom ,hallway, landing and master bedroom

#### Kitchen

High Quality kitchens from Design House Studio Five piece solid shaker style unit doors Granite work tops with 100mm upstands in kitchen with blackstone laminate to utility Bosch Five burner gas hob Bosch Double electric oven Bosch 70/30 fridge freezer Bosch integrate