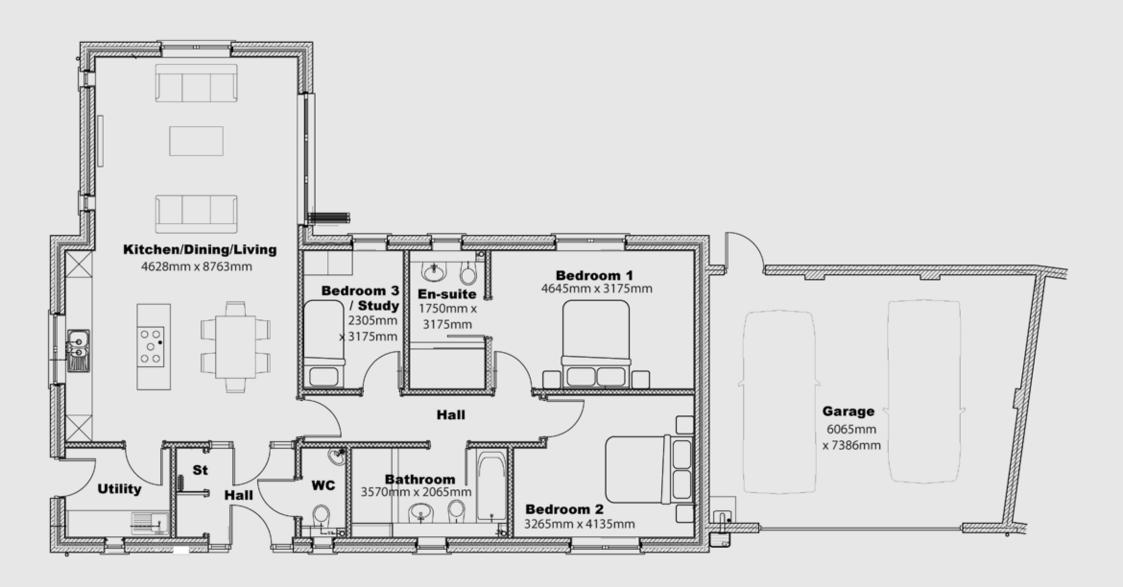

re of the picturesque market town of Helmsley.

Helmsley is a quintessential North Yorkshire market town with a vibrant close-knit community. The wealth of upmarket independent shops, michelin-star restaurants, spa hotels, delis and coffee shops attracts visitors from across the globe to this cosmopolitan town.

Helmsley is bustling with attractions such as the walled garden, bird of prey centre, microbrewery, open air swimming pool, nature reserve and an arts centre. Nearby there's two historic abbey ruins and the stunning North York Moors National Park countryside on the doorstep.

With excellent places to eat and drink, a friendly community and beautiful surrounding countryside, Helmsley is quickly becoming a sought-after place to call home.

























































## Specification.

#### Construction

Traditional Limestone cavity walls
Clay roof tiles
Quality Black cast iron effect UPVC guttering
Windows doors & Joinery
Munster Heritage cream UPVC windows
Internal solid four panel doors
Oak handrail with painted balustrades to stairs
stop chamfered
Moulded skirtings 169mm
Black Steel front door

Bi fold patio doors to rear gardens 75mm architraves 125mm ornate cornice to drawing room, diningroom ,hallway, landing and master bedroom

#### Kitchen

High Quality kitchens from Design House Studio Five piece solid shaker style unit doors Granite work tops with 100mm upstands in kitchen with blackstone laminate to utility Bosch Five burner gas hob Bosch Double electric oven Bosch 70/30 fridge freezer Bosch integrated microwave
Bosch integrated