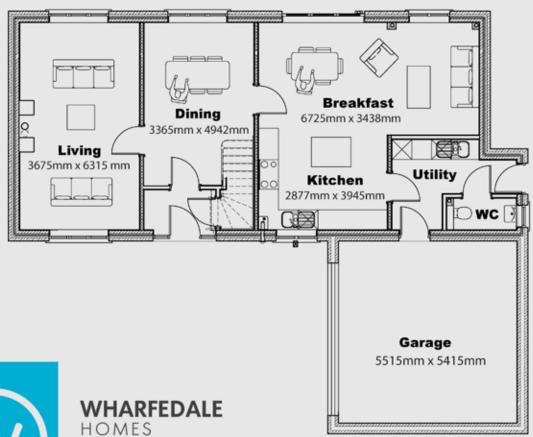

e picturesque market town of Helmsley.

Helmsley is a quintessential North Yorkshire market town with a vibrant close-knit community. The wealth of upmarket independent shops, michelin-star restaurants, spa hotels, delis and coffee shops attracts visitors from across the globe to this cosmopolitan town.

Helmsley is bustling with attractions such as the walled garden, bird of prey centre, microbrewery, open air swimming pool, nature reserve and an arts centre. Nearby there's two historic abbey ruins and the stunning North York Moors National Park countryside on the doorstep.

With excellent places to eat and drink, a friendly community and beautiful surrounding countryside, Helmsley is quickly becoming a sought-after place to call home.

























































## Specification.

#### Construction

Traditional Limestone cavity walls
Clay roof tiles
Quality Black cast iron effect UPVC guttering
Windows doors & Joinery
Munster Heritage cream UPVC windows
Internal solid four panel doors
Oak handrail with painted balustrades to stairs
stop chamfered
Moulded skirtings 169mm
Black Steel front door

Bi fold patio doors to rear gardens 75mm architraves 125mm ornate cornice to drawing room, diningroom ,hallway, landing and master bedroom

#### Kitchen

High Quality kitchens from Design House Studio Five piece solid shaker style unit doors Granite work tops with 100mm upstands in kitchen with blackstone laminate to utility Bosch Five burner gas hob Bosch Double electric oven Bosch 70/30 fridge freezer Bosch integrated microwave
Bosch integrated dishwas