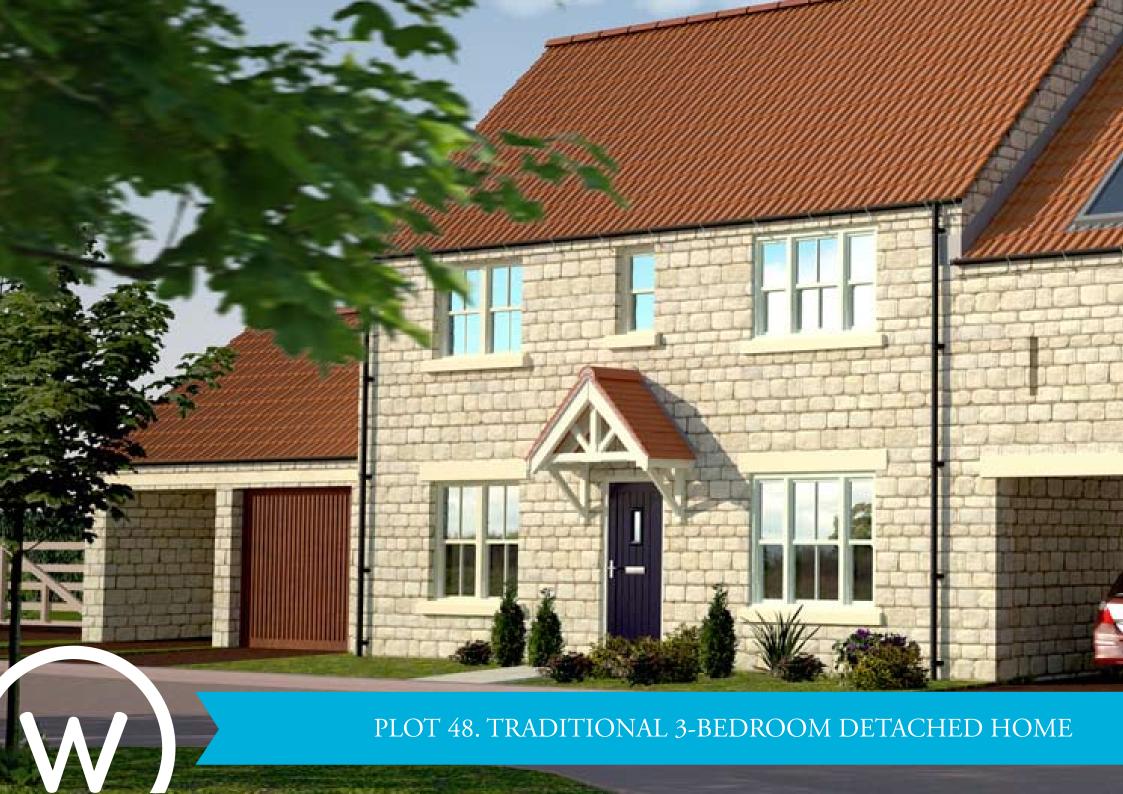

#### Construction

Traditional Limestone cavity walls
Clay roof tiles
Quality Black cast iron effect UPVC guttering
Windows doors & Joinery
Munster Heritage cream UPVC windows
Internal solid four panel doors
Oak handrail with painted balustrades to stairs
stop chamfered
Moulded skirtings 169mm
Black Steel front door

Bi fold patio doors to rear gardens 75mm architraves 125mm ornate cornice to drawing room, diningroom ,hallway, landing and master bedroom