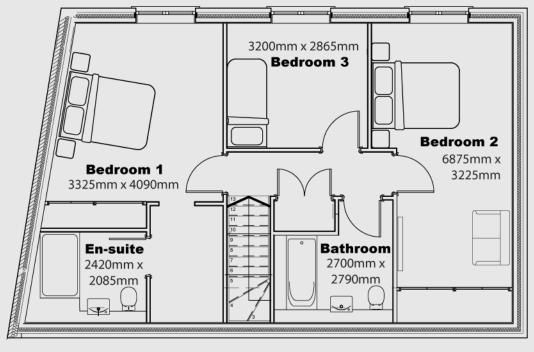

e centre of the picturesque market town of Helmsley.

Helmsley is a quintessential North Yorkshire market town with a vibrant close-knit community. The wealth of upmarket independent shops, michelin-star restaurants, spa hotels, delis and coffee shops attracts visitors from across the globe to this cosmopolitan town.

Helmsley is bustling with attractions such as the walled garden, bird of prey centre, microbrewery, open air swimming pool, nature reserve and an arts centre. Nearby there's two historic abbey ruins and the stunning North York Moors National Park countryside on the doorstep.

With excellent places to eat and drink, a friendly community and beautiful surrounding countryside, Helmsley is quickly becoming a sought-after place to call home.

























































## Specification.

#### Construction

Traditional Limestone cavity walls
Clay roof tiles
Quality Black cast iron effect UPVC guttering
Windows doors & Joinery
Munster Heritage cream UPVC windows
Internal solid four panel doors
Oak handrail with painted balustrades to stairs
stop chamfered
Moulded skirtings 169mm
Black Steel front door

Bi fold patio doors to rear gardens 75mm architraves 125mm ornate cornice to drawing room, diningroom ,hallway, landing and master bedroom

#### Kitchen

High Quality kitchens from Design House Studio Five piece solid shaker style unit doors Granite work tops with 100mm upstands in kitchen with blackstone laminate to utility Bosch Five burner gas hob Bosch Double electric oven Bosch 70/30 fridge freezer Bosch integrated microwave
Bosch inte