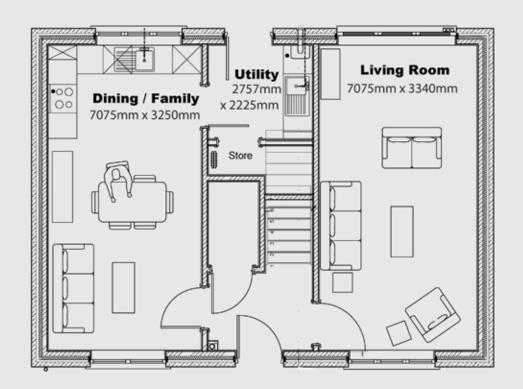

Bi fold patio doors to rear gardens 75mm architraves 125mm ornate cornice to drawing room, diningroom ,hallway, landing and master bedroom