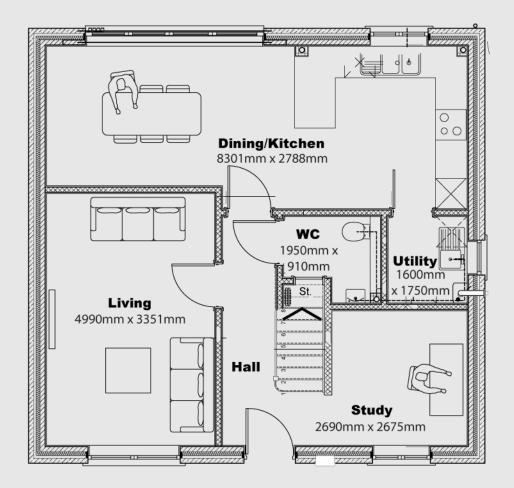

es from the centre of the picturesque market town of Helmsley.

Helmsley is a quintessential North Yorkshire market town with a vibrant close-knit community. The wealth of upmarket independent shops, michelin-star restaurants, spa hotels, delis and coffee shops attracts visitors from across the globe to this cosmopolitan town.

Helmsley is bustling with attractions such as the walled garden, bird of prey centre, microbrewery, open air swimming pool, nature reserve and an arts centre. Nearby there's two historic abbey ruins and the stunning North York Moors National Park countryside on the doorstep.

With excellent places to eat and drink, a friendly community and beautiful surrounding countryside, Helmsley is quickly becoming a sought-after place to call home.

























































## Specification.

#### Construction

Traditional Limestone cavity walls
Clay roof tiles
Quality Black cast iron effect UPVC guttering
Windows doors & Joinery
Munster Heritage cream UPVC windows
Internal solid four panel doors
Oak handrail with painted balustrades to stairs
stop chamfered
Moulded skirtings 169mm
Black Steel front door

Bi fold patio doors to rear gardens 75mm architraves 125mm ornate cornice to drawing room, diningroom ,hallway, landing and master bedroom

#### Kitchen

High Quality kitchens from Design House Studio Five piece solid shaker style unit doors Granite work tops with 100mm upstands in kitchen with blackstone laminate to utility Bosch Five burner gas hob Bosch Double electric oven Bosch 70/30 fridge freezer Bosch integrated microwave