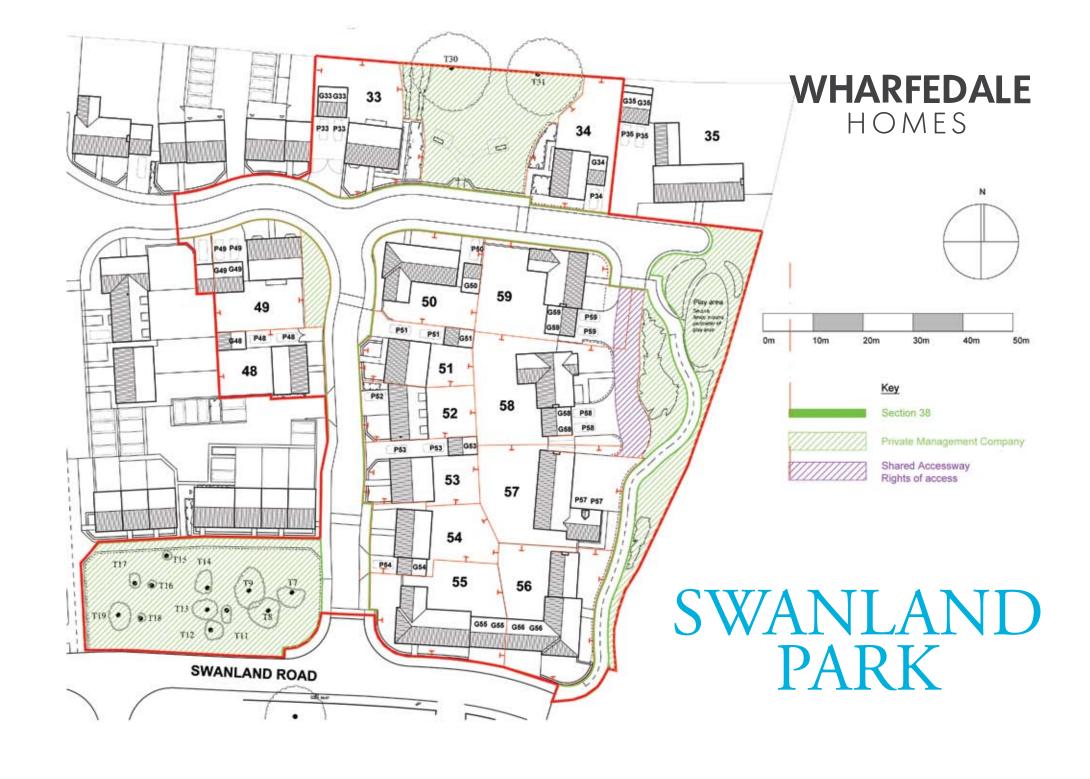

# SWANLAND PARK

Helmsley

# Living in the North Yorkshire Moors National Park

Swanland Park is an exciting collection of new homes in a quiet location just minutes from the centre of the picturesque market town of Helmsley.

Helmsley is a quintessential North Yorkshire market town with a vibrant close-knit community. The wealth of upmarket independent shops, michelin-star restaurants, spa hotels, delis and coffee shops attracts visitors from across the globe to this cosmopolitan town.