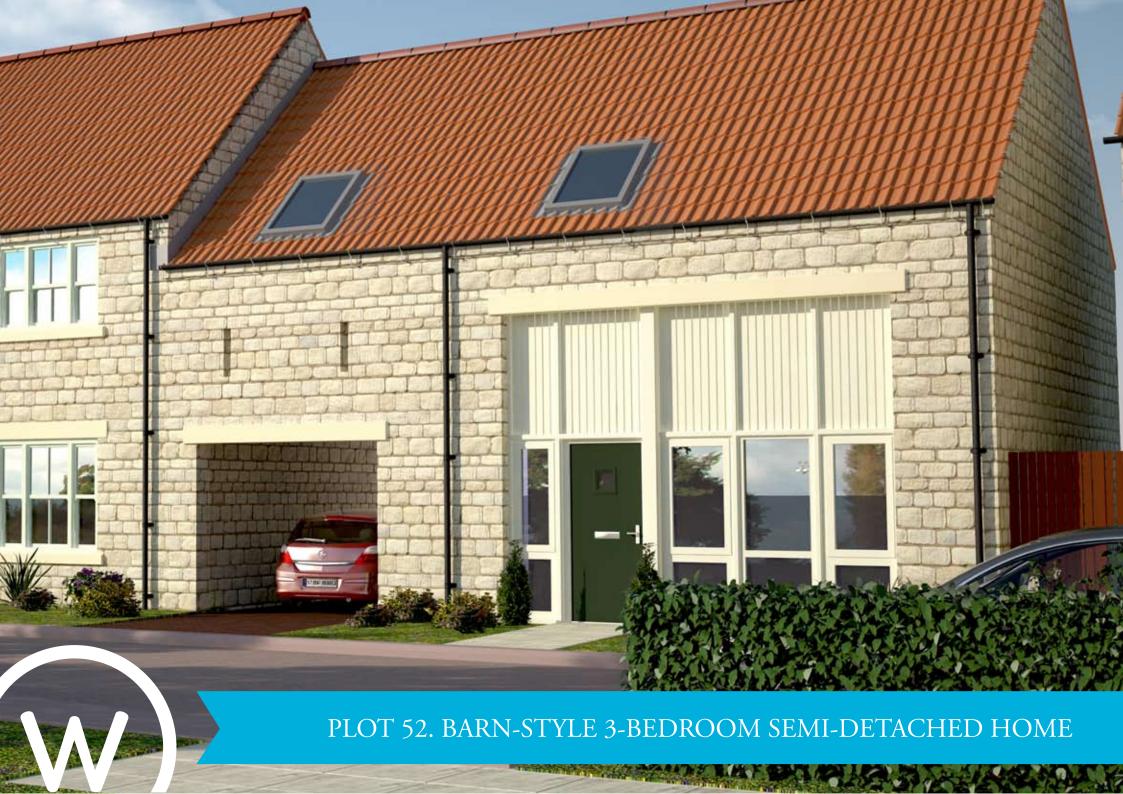

m the centre of the picturesque market town of Helmsley.

Helmsley is a quintessential North Yorkshire market town with a vibrant close-knit community. The wealth of upmarket independent shops, michelin-star restaurants, spa hotels, delis and coffee shops attracts visitors from across the globe to this cosmopolitan town.

Helmsley is bustling with attractions such as the walled garden, bird of prey centre, microbrewery, open air swimming pool, nature reserve and an arts centre. Nearby there's two historic abbey ruins and the stunning North York Moors National Park countryside on the doorstep.

With excellent places to eat and drink, a friendly community and beautiful surrounding countryside, Helmsley is quickly becoming a sought-after place to call home.

























































## Specification.

#### Construction

Traditional Limestone cavity walls
Clay roof tiles
Quality Black cast iron effect UPVC guttering
Windows doors & Joinery
Munster Heritage cream UPVC windows
Internal solid four panel doors
Oak handrail with painted balustrades to stairs
stop chamfered
Moulded skirtings 169mm
Black Steel front door

Bi fold patio doors to rear gardens 75mm architraves 125mm ornate cornice to drawing room, diningroom ,hallway, landing and master bedroom

#### Kitchen

High Quality kitchens from Design House Studio Five piece solid shaker style unit doors Granite work tops with 100mm upstands in kitchen with blackstone laminate to utility Bosch Five burner gas hob Bosch Double electric oven Bosch 70/30 fridge freezer Bosch integrated microwave
Bosch