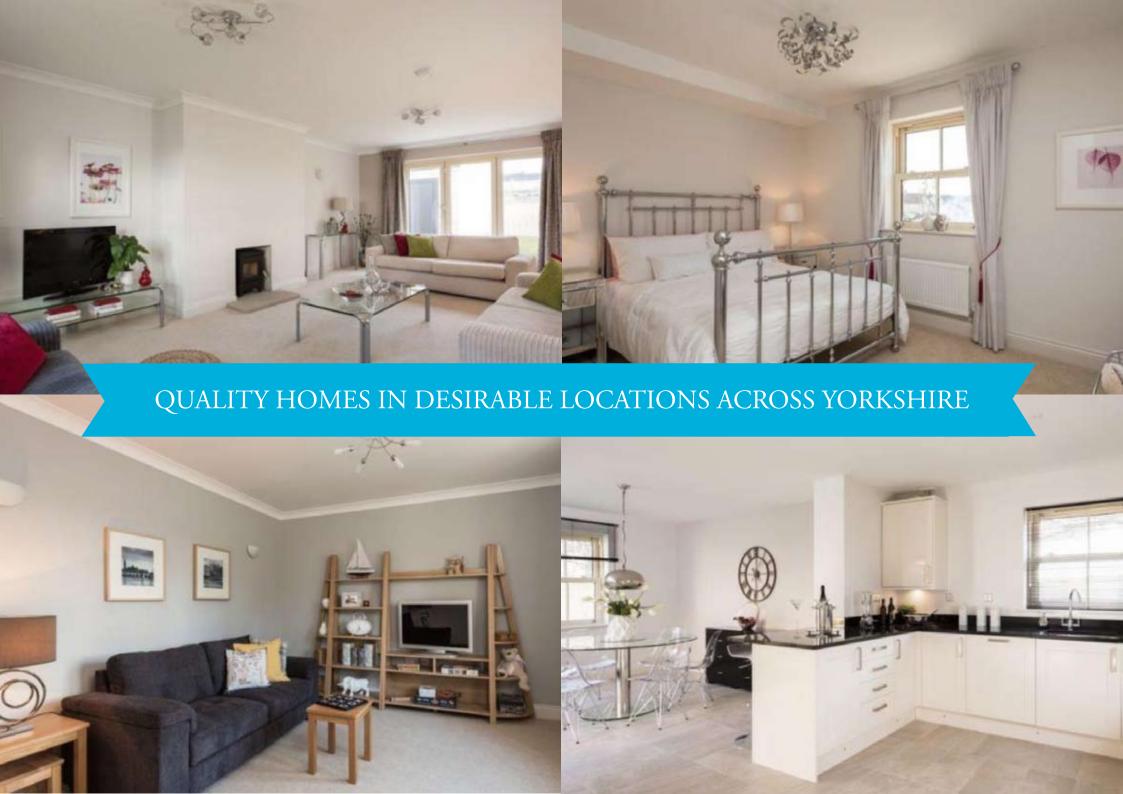

## Specification.

#### Construction

Traditional Limestone cavity walls
Clay roof tiles
Quality Black cast iron effect UPVC guttering
Windows doors & Joinery
Munster Heritage cream UPVC windows
Internal solid four panel doors
Oak handrail with painted balustrades to stairs
stop chamfered
Moulded skirtings 169mm
Black Steel front door

Bi fold patio doors to rear gardens 75mm architraves 125mm ornate cornice to drawing room, diningroom ,hallway, landing and master bedroom

#### Kitchen

High Quality kitchens from Design House Studio Five piece solid shaker style unit doors Granite work tops with 100mm upstands in kitchen with blackstone laminate to utility Bosch Five burner gas hob Bosch Double electric oven Bosch 70/30 fridge freezer Bosch integrated microwave
Bosch integrated dishwasher
Bosch extractor fan
1.5 bowl stainless steel sink
Chrome swan neck tap
Glass splashback to hob
Led under unit lighting
Soft closers to all unit doors and cutlery draw insert

#### **Electrical**

Integrated Alarm system
Smoke and heat detectors
Electric powered up and over wooden garage door
Halogen downlighters to Kitchen and bathrooms
Power and lights to garage
Multiple TV and telephone points
TV ariel in loft space
Media plate to lounge