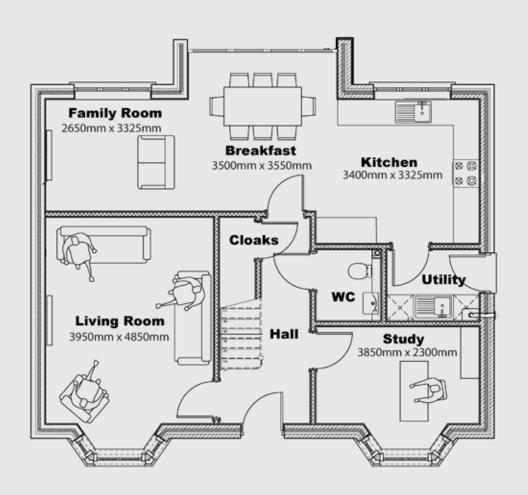

ion just minutes from the centre of the picturesque market town of Helmsley.

Helmsley is a quintessential North Yorkshire market town with a vibrant close-knit community. The wealth of upmarket independent shops, michelin-star restaurants, spa hotels, delis and coffee shops attracts visitors from across the globe to this cosmopolitan town.

Helmsley is bustling with attractions such as the walled garden, bird of prey centre, microbrewery, open air swimming pool, nature reserve and an arts centre. Nearby there's two historic abbey ruins and the stunning North York Moors National Park countryside on the doorstep.

With excellent places to eat and drink, a friendly community and beautiful surrounding countryside, Helmsley is quickly becoming a sought-after place to call home.

























































## Specification.

#### Construction

Traditional Limestone cavity walls
Clay roof tiles
Quality Black cast iron effect UPVC guttering
Windows doors & Joinery
Munster Heritage cream UPVC windows
Internal solid four panel doors
Oak handrail with painted balustrades to stairs
stop chamfered
Moulded skirtings 169mm
Black Steel front door

Bi fold patio doors to rear gardens 75mm architraves 125mm ornate cornice to drawing room, diningroom ,hallway, landing and master bedroom

#### Kitchen

High Quality kitchens from Design House Studio Five piece solid shaker style unit doors Granite work tops with 100mm upstands in kitchen with blackstone laminate to utility Bosch Five burner gas hob Bosch Double electric oven Bosch 70/30 fridge freezer Bosch integra