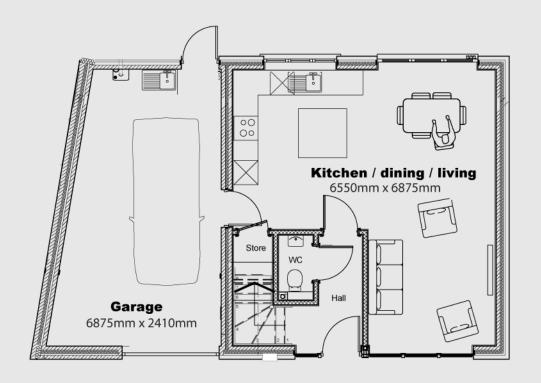

the centre of the picturesque market town of Helmsley.

Helmsley is a quintessential North Yorkshire market town with a vibrant close-knit community. The wealth of upmarket independent shops, michelin-star restaurants, spa hotels, delis and coffee shops attracts visitors from across the globe to this cosmopolitan town.

Helmsley is bustling with attractions such as the walled garden, bird of prey centre, microbrewery, open air swimming pool, nature reserve and an arts centre. Nearby there's two historic abbey ruins and the stunning North York Moors National Park countryside on the doorstep.

With excellent places to eat and drink, a friendly community and beautiful surrounding countryside, Helmsley is quickly becoming a sought-after place to call home.

























































## Specification.

#### Construction

Traditional Limestone cavity walls
Clay roof tiles
Quality Black cast iron effect UPVC guttering
Windows doors & Joinery
Munster Heritage cream UPVC windows
Internal solid four panel doors
Oak handrail with painted balustrades to stairs
stop chamfered
Moulded skirtings 169mm
Black Steel front door

Bi fold patio doors to rear gardens 75mm architraves 125mm ornate cornice to drawing room, diningroom ,hallway, landing and master bedroom

#### Kitchen

High Quality kitchens from Design House Studio Five piece solid shaker style unit doors Granite work tops with 100mm upstands in kitchen with blackstone laminate to utility Bosch Five burner gas hob Bosch Double electric oven Bosch 70/30 fridge freezer Bosch integrated microwave
Bosch in