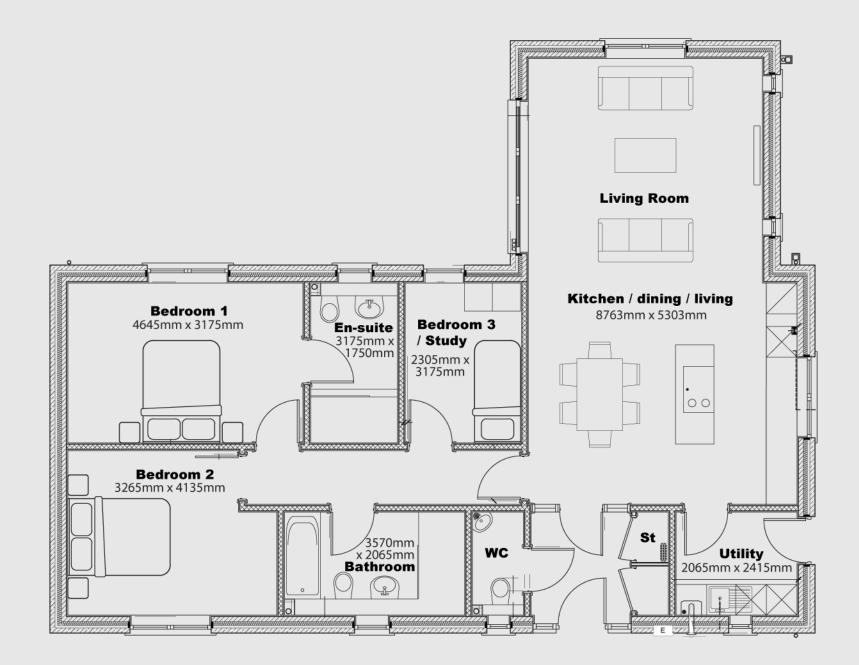

minutes from the centre of the picturesque market town of Helmsley.

Helmsley is a quintessential North Yorkshire market town with a vibrant close-knit community. The wealth of upmarket independent shops, michelin-star restaurants, spa hotels, delis and coffee shops attracts visitors from across the globe to this cosmopolitan town.

Helmsley is bustling with attractions such as the walled garden, bird of prey centre, microbrewery, open air swimming pool, nature reserve and an arts centre. Nearby there's two historic abbey ruins and the stunning North York Moors National Park countryside on the doorstep.

With excellent places to eat and drink, a friendly community and beautiful surrounding countryside, Helmsley is quickly becoming a sought-after place to call home.

























































## Specification.

#### Construction

Traditional Limestone cavity walls
Clay roof tiles
Quality Black cast iron effect UPVC guttering
Windows doors & Joinery
Munster Heritage cream UPVC windows
Internal solid four panel doors
Oak handrail with painted balustrades to stairs
stop chamfered
Moulded skirtings 169mm
Black Steel front door

Bi fold patio doors to rear gardens 75mm architraves 125mm ornate cornice to drawing room, diningroom ,hallway, landing and master bedroom

#### Kitchen

High Quality kitchens from Design House Studio Five piece solid shaker style unit doors Granite work tops with 100mm upstands in kitchen with blackstone laminate to utility Bosch Five burner gas hob Bosch Double electric oven Bosch 70/30 fridge freezer Bosch integrated micr