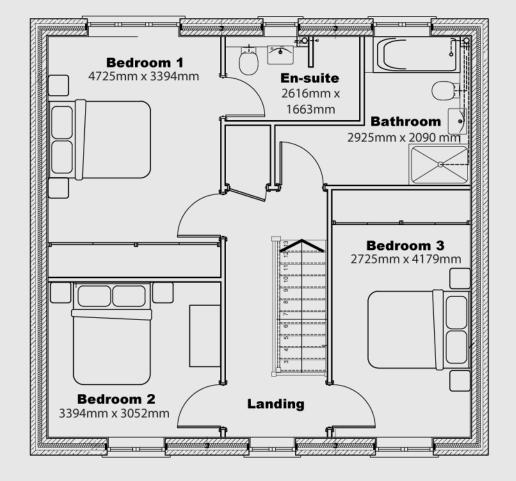

rom the centre of the picturesque market town of Helmsley.

Helmsley is a quintessential North Yorkshire market town with a vibrant close-knit community. The wealth of upmarket independent shops, michelin-star restaurants, spa hotels, delis and coffee shops attracts visitors from across the globe to this cosmopolitan town.

Helmsley is bustling with attractions such as the walled garden, bird of prey centre, microbrewery, open air swimming pool, nature reserve and an arts centre. Nearby there's two historic abbey ruins and the stunning North York Moors National Park countryside on the doorstep.

With excellent places to eat and drink, a friendly community and beautiful surrounding countryside, Helmsley is quickly becoming a sought-after place to call home.

























































## Specification.

#### Construction

Traditional Limestone cavity walls
Clay roof tiles
Quality Black cast iron effect UPVC guttering
Windows doors & Joinery
Munster Heritage cream UPVC windows
Internal solid four panel doors
Oak handrail with painted balustrades to stairs
stop chamfered
Moulded skirtings 169mm
Black Steel front door

Bi fold patio doors to rear gardens 75mm architraves 125mm ornate cornice to drawing room, diningroom ,hallway, landing and master bedroom

#### Kitchen

High Quality kitchens from Design House Studio Five piece solid shaker style unit doors Granite work tops with 100mm upstands in kitchen with blackstone laminate to utility Bosch Five burner gas hob Bosch Double electric oven Bosch 70/30 fridge freezer Bosch integrated microwave
Bosc