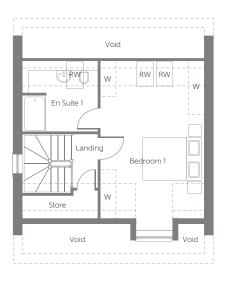

Bellway Homes (West Midlands Division) Bellway House, Relay Point, Relay Drive, Tamworth, Staffordshire B77 5PA

Telephone: 01827 255 755 www.bellway.co.uk





# Bedroom 3 W W En Suite 2 En Suite 2 Bathroom Bathroom W W

# OV Kitchen

## Second Floor

Bedroom 1

5.144m x 3.412m

16'11" x 11'2"

### First Floor

| Bedroom 2 | 3.163m x 3.052m<br>(min)       | 10′5″ x 10′0″<br>(min)      |
|-----------|--------------------------------|-----------------------------|
| Bedroom 3 | 2.727m x 3.445m                | 8'11" x 11'4"               |
| Bedroom 4 | 3.377m x 2.790m<br>(max) (max) | 11′0″ x 9′1″<br>(max) (max) |

### **Ground Floor**

| Kitchen/    | 5.978m x 2.750m | 19′8″ x 9′0″    |
|-------------|-----------------|-----------------|
| Dining Area | (max) (min)     | (max) (min)     |
| Living Room | 3.337m x 4.540m | 10'11" × 14'11" |

B Boiler FF Integrated Fridge/Freezer WM Washing Machine Space DW Integrated Dishwasher OV Oven W Suggest