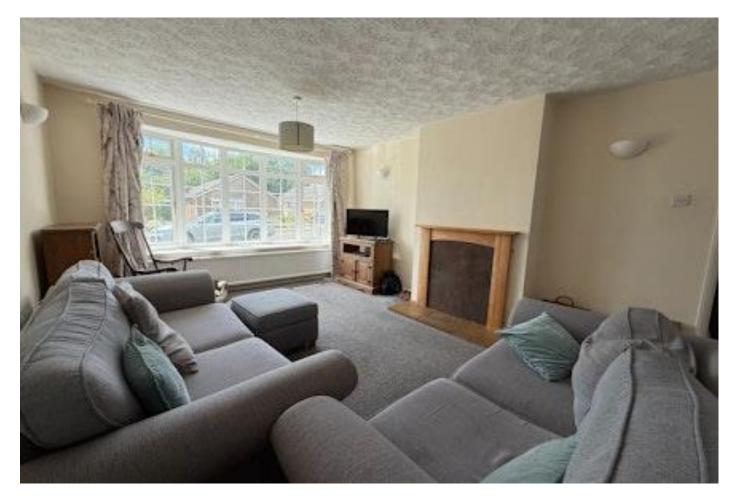

### Living Room 12'3" x 22'3" (3.7m x 6.8m)

With window to the front aspect and 2 x radiators