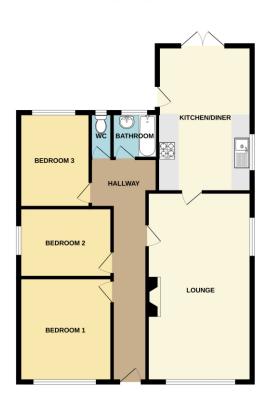

#### **Entrance Hall**

Spacious hallway with doors through to adjacent rooms

### Living Room 12'3" x 22'3" (3.7m x 6.8m)

With window to the front aspect and 2 x radiators

# Kitchen/Diner 9'6" x 17'2" (2.9m x 5.2m)

With window to the side aspect and double opening patio doors leading out into the garden. Fully fitted base and eye level units with sink and drainer. Oven and Hob with space for washing machine. Radiator.

#### Bedroom One 8'11" x 12'8" (2.7m x 3.9m)

with window to the front aspect and radiator

Bedroom Two 8'7" x 10'10" (2.6m x 3.3m) with window to the side aspect and radiator

### Bedroom Three 9'1" x 11'4" (2.8m x 3.5m)

with window to the rear aspect and radiator

#### **Bathroom**

With frosted window to the rear aspect, bath with shower over and hand basin

### WC

#### GROUND FLOOR

vivisia or viry situengs useder instance or terms are accuracy or in socipiar constant and extraction of doors, wisdows, rooms and any other items are approximate and no responsibility is taken for any error, omiscion or mis-statement. This plan is for illustrative purposes only and should be used as such by any prospective purchaser. The services, systems and appliances shown have not been tested and no guarantee as to their operatibility or efficiency can be given.