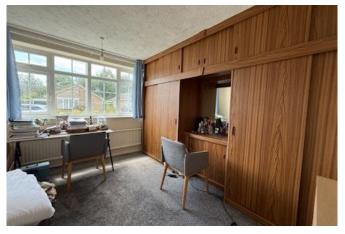

#### Bedroom One 8'11" x 12'8" (2.7m x 3.9m)

with window to the front aspect and radiator

Bedroom Two 8'7" x 10'10" (2.6m x 3.3m) with window to the side aspect and radiator

### Bedroom Three 9'1" x 11'4" (2.8m x 3.5m)

with window to the rear aspect and radiator