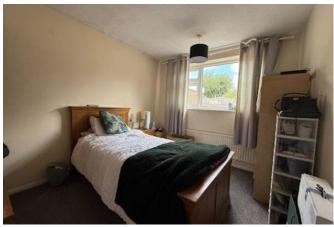

### Bedroom Three 9'1" x 11'4" (2.8m x 3.5m)

with window to the rear aspect and radiator