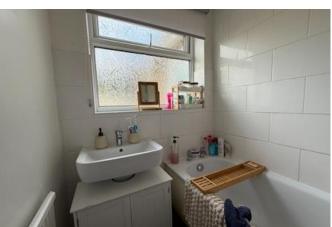

#### **Bathroom**

With frosted window to the rear aspect, bath with shower over and hand basin