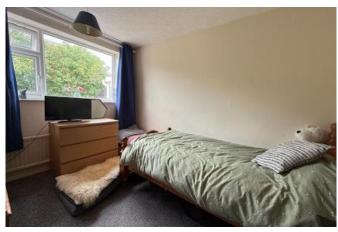

#### Bedroom One 8'11" x 12'8" (2.7m x 3.9m)

with window to the front aspect and radiator

Bedroom Two 8'7" x 10'10" (2.6m x 3.3m) with window to the side aspect and radiator