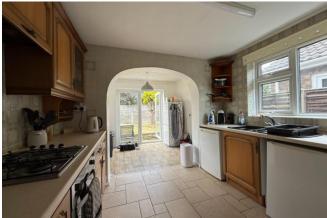

# Kitchen/Diner 9'6" x 17'2" (2.9m x 5.2m)

With window to the side aspect and double opening patio doors leading out into the garden. Fully fitted base and eye level units with sink and drainer. Oven and Hob with space for washing machine. Radiator.