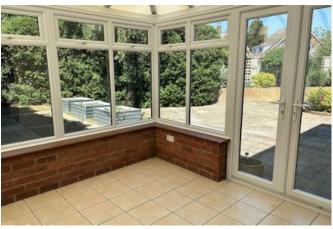

### **Conservatory** 10'6" x 8'7" (3.2m x 2.6m)

With double opening patio doors into the rear garden