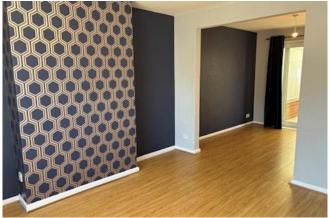

## Lounge 11'3" x 11'11" (3.4m x 3.6m)

With window to the front elevation, opening into the:

### Dining Room 8'7" x 9'11" (2.6m x 3m)

With sliding doors through to the conservatory