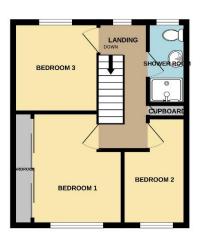

### Stairs and Landing

Window to the landing and airing cupboard

#### Master Bedroom 11'4" x 11'0" (3.5m x 3.4m)

With window to the front elevation, double built in wardrobes and shelving for storage

### Bedroom Two 10'10" x 7'4" (3.3m x 2.2m)

With window to the front elevation

#### Bedroom Three 9'1" x 8'4" (2.8m x 2.5m)

With window to the rear elevation, shelving and hanging rail for storage

### Shower Room 4'3" x 8'2" (1.3m x 2.5m)

With window to the rear elevation, wc, hand basin and shower cubical