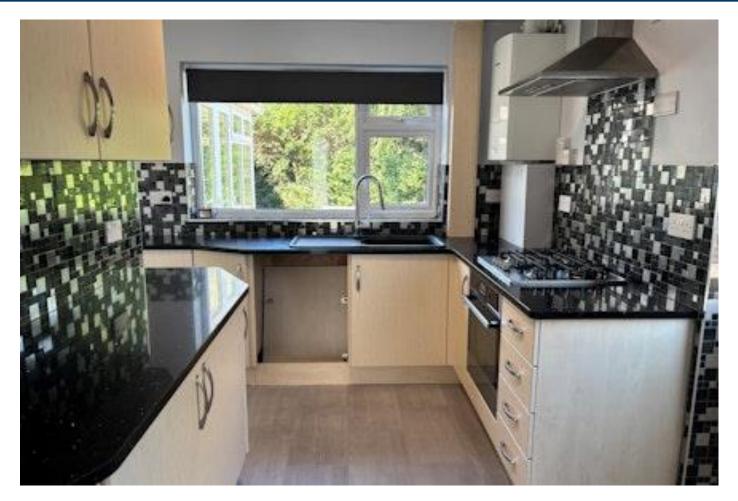

#### **Kitchen** 9'9" x 10'6" (3m x 3.2m)

With a range of base and eye level units with Oven, Hob and Extractor. Built in Fridge/Freezer. Pantry and further storage cupboard.