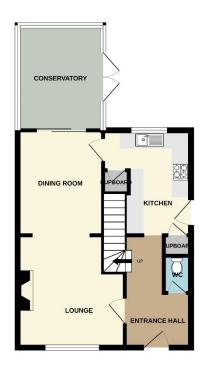

#### **Entrance Hall**

Opening into from the front door with staircase up to the first floor.

#### Wc 3'9" x 2'9" (1.1m x 0.8m)

Wc with hand basin built into the top of the cistern. Window to the side elevation.

## Lounge 11'3" x 11'11" (3.4m x 3.6m)

With window to the front elevation, opening into the:

### Dining Room 8'7" x 9'11" (2.6m x 3m)

With sliding doors through to the conservatory

### **Conservatory** 10'6" x 8'7" (3.2m x 2.6m)

With double opening patio doors into the rear garden

#### **Kitchen** 9'9" x 10'6" (3m x 3.2m)

With a range of base and eye level units with Oven, Hob and Extractor. Built in Fridge/Freezer. Pantry and further storage cupboard.

GROUND FLOOR 464 sq.ft. (43.1 sq.m.) approx.

1ST FLOOR 354 sq.ft. (32.9 sq.m.) approx.