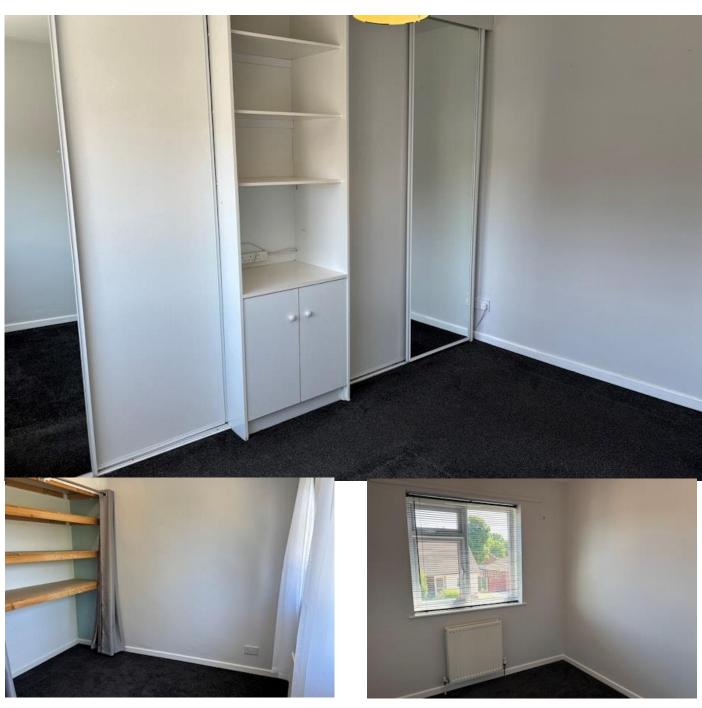

#### Master Bedroom 11'4" x 11'0" (3.5m x 3.4m)

With window to the front elevation, double built in wardrobes and shelving for storage

#### Bedroom Three 9'1" x 8'4" (2.8m x 2.5m)

With window to the rear elevation, shelving and hanging rail for storage