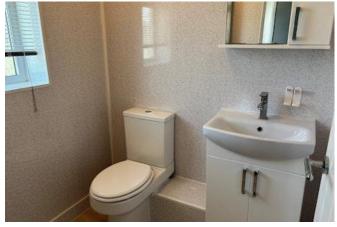

### Shower Room 4'3" x 8'2" (1.3m x 2.5m)

With window to the rear elevation, wc, hand basin and shower cubical