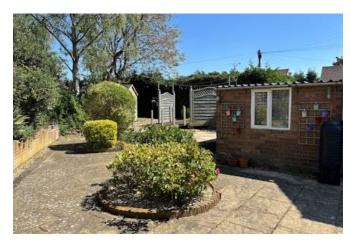

#### Outside

Extended garden situated on a corner plot with lawn and patio. Shed. Detached single garage. Parking for 2 vehicles.