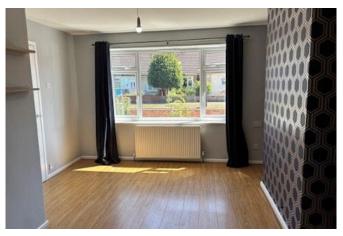

## Lounge 11'3" x 11'11" (3.4m x 3.6m)

With window to the front elevation, opening into the:

### Dining Room 8'7" x 9'11" (2.6m x 3m)

With sliding doors through to the conservatory