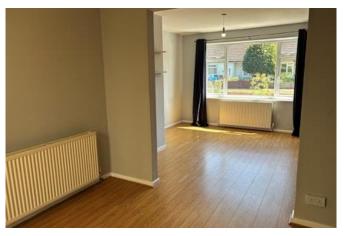

## Lounge 11'3" x 11'11" (3.4m x 3.6m)

With window to the front elevation, opening into the:

### Dining Room 8'7" x 9'11" (2.6m x 3m)

With sliding doors through to the conservatory