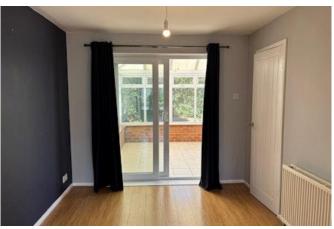

### Dining Room 8'7" x 9'11" (2.6m x 3m)

With sliding doors through to the conservatory

### **Conservatory** 10'6" x 8'7" (3.2m x 2.6m)

With double opening patio doors into the rear garden