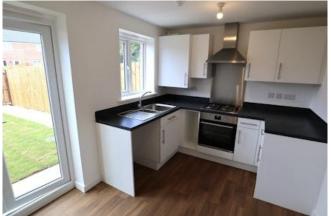

### Kitchen/Diner 12'8" x 8'1" (3.9m x 2.5m)

Window and French doors to rear, range of base and eye level units with a built-in oven, hob and hood, concealed gas central heating boiler and inset stainless steel sink unit.