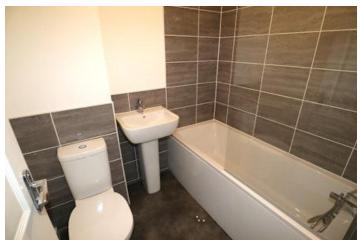

#### Bathroom

With radiator, wall tiling, wash basin, W.C and panelled bath with shower over.