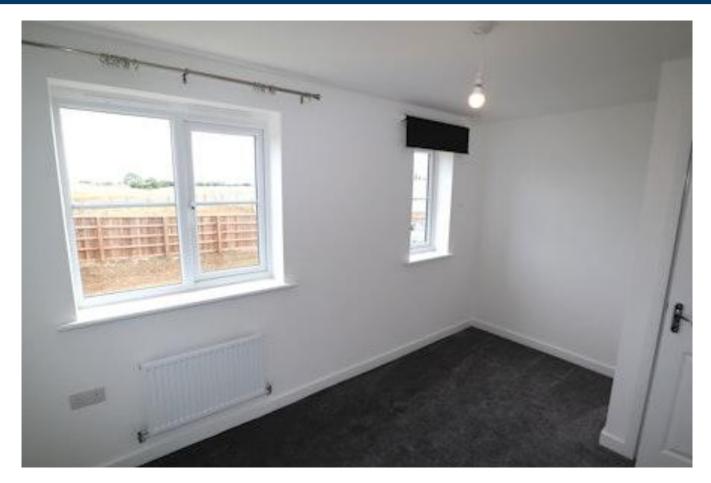

# Bedroom Two 12'8" x 8'6" (3.9m x 2.6m)

Two windows to front, radiator and built-in cupboard.