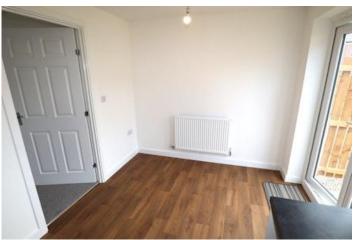

#### Bedroom One 12'8" x 8'2" (3.9m x 2.5m)

Window to rear and a radiator.

# Bedroom Two 12'8" x 8'6" (3.9m x 2.6m)

Two windows to front, radiator and built-in cupboard.