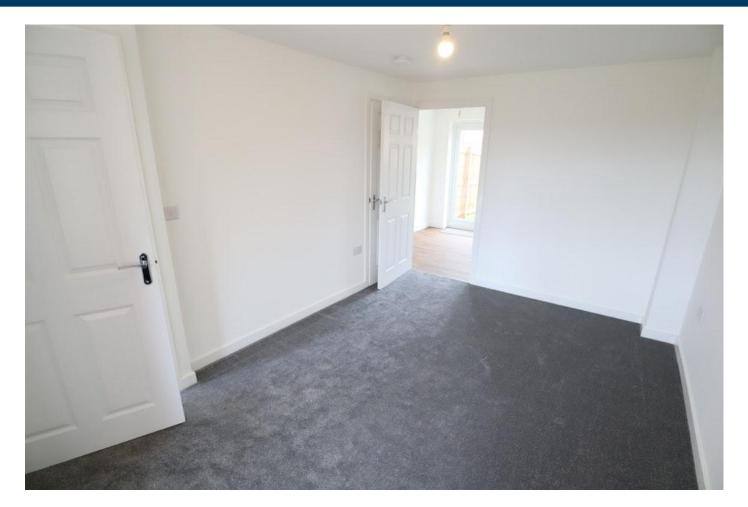

#### Bedroom One 12'8" x 8'2" (3.9m x 2.5m)

Window to rear and a radiator.

# Bedroom Two 12'8" x 8'6" (3.9m x 2.6m)

Two windows to front, radiator and built-in cupboard.