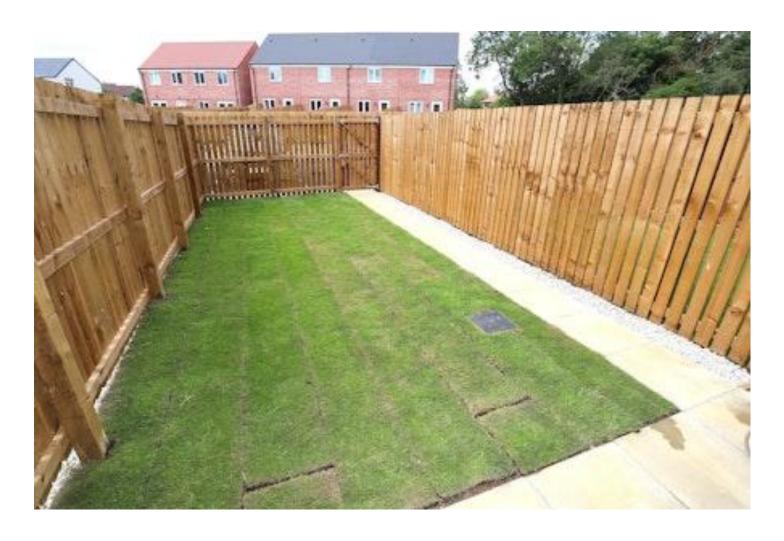

#### Outside

Open garden to the front with an enclosed garden to the rear with lawn and patio. One allocated parking space behind the property.