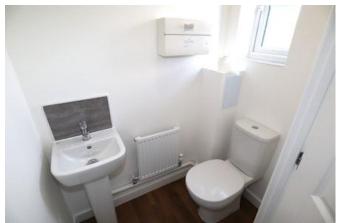

### Cloakroom

Window to front, radiator, wash basin and W.C.

Lounge 15'1" x 9'6" (4.6m x 2.9m)
Window to front, radiator and under stairs cupboard.

#### Bathroom

With radiator, wall tiling, wash basin, W.C and panelled bath with shower over.