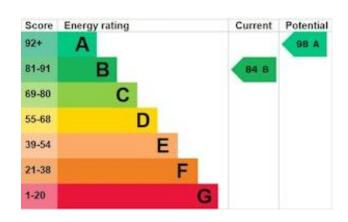

## £950 PCM

- Virtual Viewing Available
- Two Bedroom Mid Terrace House
- Built in 2022
- **EPC Grade B**

- Council Tax Band A
- Holding Deposit £219
- Deposit £1,096
- **EPC** Rating B