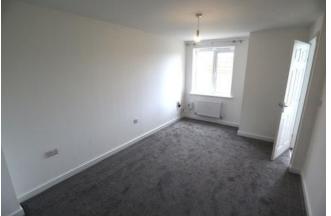

#### Bedroom One 12'8" x 8'2" (3.9m x 2.5m)

Window to rear and a radiator.

# Bedroom Two 12'8" x 8'6" (3.9m x 2.6m)

Two windows to front, radiator and built-in cupboard.