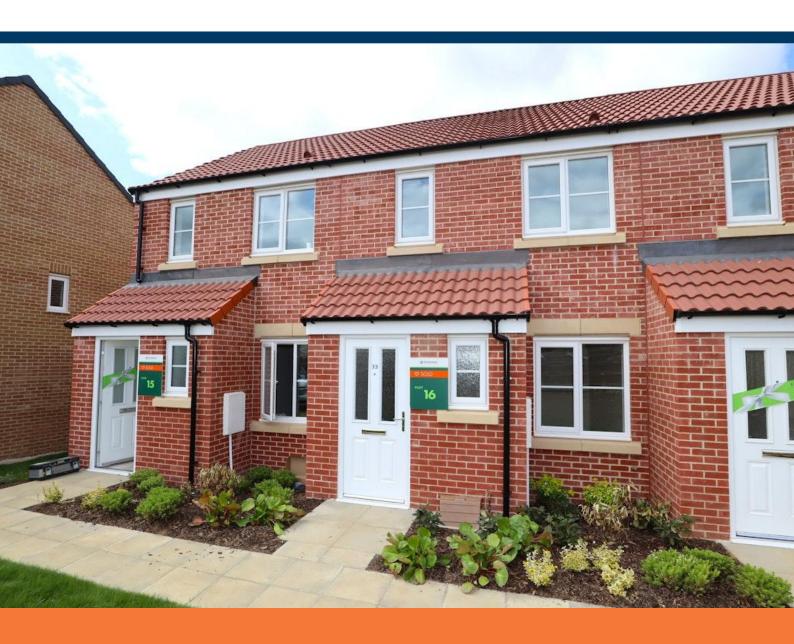

Limewoods Way, Lincoln

#### Outside

Open garden to the front with an enclosed garden to the rear with lawn and patio. One allocated parking space behind the property.