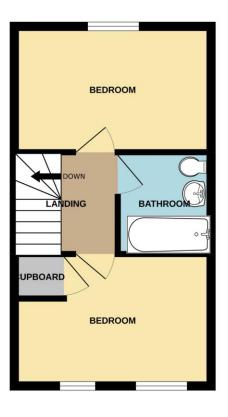

# First Floor Landing

Access to bedrooms and bathroom.

#### Bedroom One 12'8" x 8'2" (3.9m x 2.5m)

Window to rear and a radiator.

# Bedroom Two 12'8" x 8'6" (3.9m x 2.6m)

Two windows to front, radiator and built-in cupboard.

#### Bathroom

With radiator, wall tiling, wash basin, W.C and panelled bath with shower over.

GROUND FLOOR 1ST FLOOR

#### LIMEWOOD WAY LN2 4ZN

Whilst every attempt has been made to ensure the accuracy of the floorplan contained here, measurements of doors, windows, rooms and any other items are approximate and no responsibility is taken for any error, omission or ma-statement. This plant is for illustrative purposes only and should be used as such by any prospective purchaser. The services, systems and appliances shown have not been tested and no guarantee as to their operability or efficiency can be given.