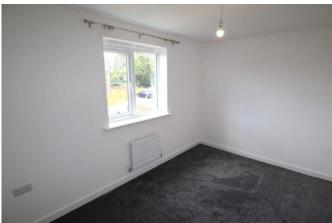

Limewoods Way, Lincoln







## £950 PCM

- Virtual Viewing Available
- Two Bedroom Mid Terrace House
- Built in 2022
- **EPC Grade B**

- Council Tax Band A
- Holding Deposit £219
- Deposit £1,096
- **EPC** Rating B







# **Entrance Hall**

Door to front, radiator and stairs to first floor.

### Cloakroom

Window to front, radiator, wash basin and W.C.

Lounge 15'1" x 9'6" (4.6m x 2.9m)
Window to front, radiator and under stairs cupboard.

### Kitchen/Diner 12'8" x 8'1" (3.9m x 2.5m)

Window and French doors to rear, range of base and eye level units with a built-in oven, hob and hood, concealed gas central heating boiler and inset stainless steel sink unit.

# First Floor Landing

Access to bedrooms and bathroom.







#### Bedroom One 12'8" x 8'2" (3.9m x 2.5m)

Window to rear and a radiator.

# Bedroom Two 12'8" x 8'6" (3.9m x 2.6m)

Two windows to front, radiator and built-in cupboard.

#### Bathroom

With radiator, wall tiling, wash basin, W.C and panelled bath with shower over.

#### Outside

Open garden to the front with an enclosed garden to the rear with lawn and patio. One allocated parking space behind the property.

#### Agents Note

These particulars are issued in good faith but do not constitute representations of fact or form part of any offer or contract. The matters referred to in these particulars should be independently verified by prospective buyers or tenants. Neither Newton Fallowell nor any of its employees or agents has any authority to make or give any representation or warran