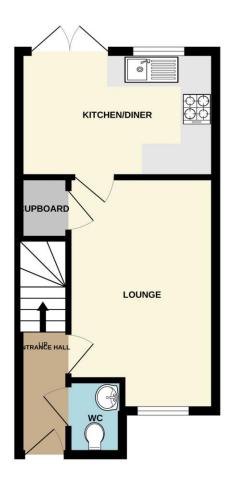

# **Entrance Hall**

Door to front, radiator and stairs to first floor.

### Cloakroom

Window to front, radiator, wash basin and W.C.

Lounge 15'1" x 9'6" (4.6m x 2.9m)
Window to front, radiator and under stairs cupboard.

### Kitchen/Diner 12'8" x 8'1" (3.9m x 2.5m)

Window and French doors to rear, range of base and eye level units with a built-in oven, hob and hood, concealed gas central heating boiler and inset stainless steel sink unit.

GROUND FLOOR 1ST FLOOR

#### LIMEWOOD WAY LN2 4ZN

Whilst every attempt has been made to ensure the accuracy of the floorplan contained here, measurements of doors, windows, rooms and any other items are approximate and no responsibility is taken for any error, omission or ma-statement. This plant is for illustrative purposes only and should be used as such by any prospective purchaser. The services, systems and appliances shown have not been tested and no guarantee as to their operability or efficiency can be given.