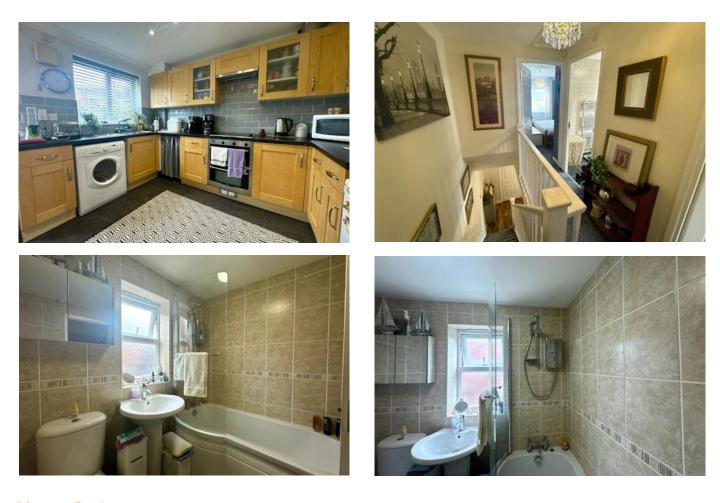

#### Kitchen/Diner 12'5" x 10'6" (3.8m x 3.2m)

With a range of base and eye level units, with oven, hob and extractor. Window to the rear elevation with patio doors.

Stairs and Landing

Master Bedroom 12'6" x 9'0" (3.8m x 2.7m) Double master room with window to front elevation and integrated cupboard

## Family Bathroom 6'3" x 6'4" (1.9m x 1.9m)

Three piece white suite, consisting of WC, hand basin and bath with shower over.

Bedroom two 10'7" x 6'5" (3.2m x 2m) With window to rear elevation

Bedroom three 7'6" x 5'5" (2.3m x 1.7m)