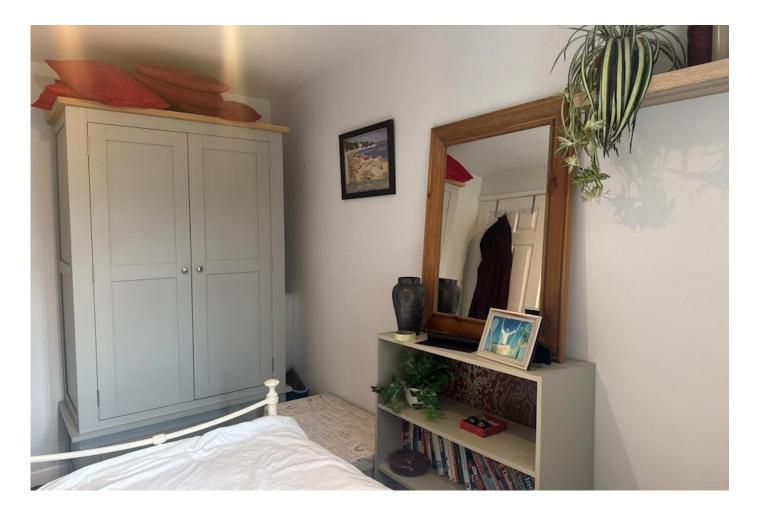

Entrance hall 4'8" x 3'0" (1.4m x 0.9m) Opening into, from the front door,

Living Room  $12'5" \times 16'0" (3.8m \times 4.9m)$ With window to front elevation with stair case leading up to first floor

#### Kitchen/Diner 12'5" x 10'6" (3.8m x 3.2m)

With a range of base and eye level units, with oven, hob and extractor. Window to the rear elevation with patio doors.

Stairs and Landing

Master Bedroom 12'6" x 9'0" (3.8m x 2.7m) Double master room with window to front elevation and integrated cupboard

## Family Bathroom 6'3" x 6'4" (1.9m x 1.9m)

Three piece white suite, consisting of WC, hand basin and bath with shower over.

Bedroom two 10'7" x 6'5" (3.2m x 2m) With window to rear elevation

Bedroom three 7'6" x 5'5" (2.3m x 1.7m)