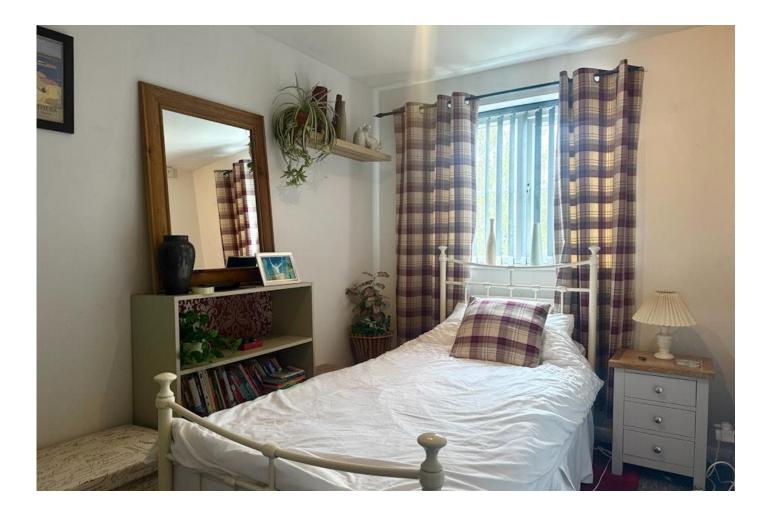

## Family Bathroom 6'3" x 6'4" (1.9m x 1.9m)

Three piece white suite, consisting of WC, hand basin and bath with shower over.

Bedroom two 10'7" x 6'5" (3.2m x 2m) With window to rear elevation

Bedroom three 7'6" x 5'5" (2.3m x 1.7m)