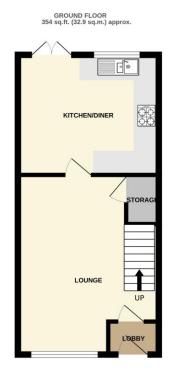

Entrance hall 4'8" x 3'0" (1.4m x 0.9m) Opening into, from the front door,

Living Room  $12'5" \times 16'0" (3.8m \times 4.9m)$ With window to front elevation with stair case leading up to first floor

#### Kitchen/Diner 12'5" x 10'6" (3.8m x 3.2m)

With a range of base and eye level units, with oven, hob and extractor. Window to the rear elevation with patio doors.

Stairs and Landing

Master Bedroom 12'6" x 9'0" (3.8m x 2.7m) Double master room with window to front elevation and integrated cupboard

With window to rear elevation

Outside Single detached garage, ample parking.