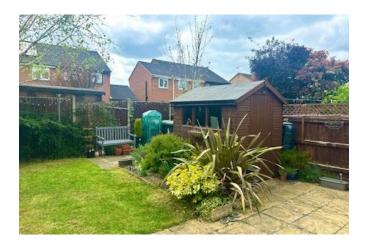

window to front elevation and integrated cupboard

## Family Bathroom 6'3" x 6'4" (1.9m x 1.9m)

Three piece white suite, consisting of WC, hand basin and bath with shower over.

Bedroom two 10'7" x 6'5" (3.2m x 2m) With window to rear elevation

Bedroom three 7'6" x 5'5" (2.3m x 1.7m)

With window to rear elevation

Outside Single detached garage, ample parking.

#### Agents notes

These particulars are issued in good faith but do not constitute representations of fact or form part of any offer or contract. The matters referred to in these particulars should be independently verified by prospective buyers or tenants. Neither Newton Fallowell nor any of its employees or agents has any authority to make or give any representation or warranty whatever in relation to this property.















1ST FLOOR 354 sq.ft. (32.9 sq.m.) approx.





01664 898 373

# **NEWTONFALLOWELL**

Newton Fallowell Lincoln

01522 516590 lincoln@newtonfallowell.co.uk