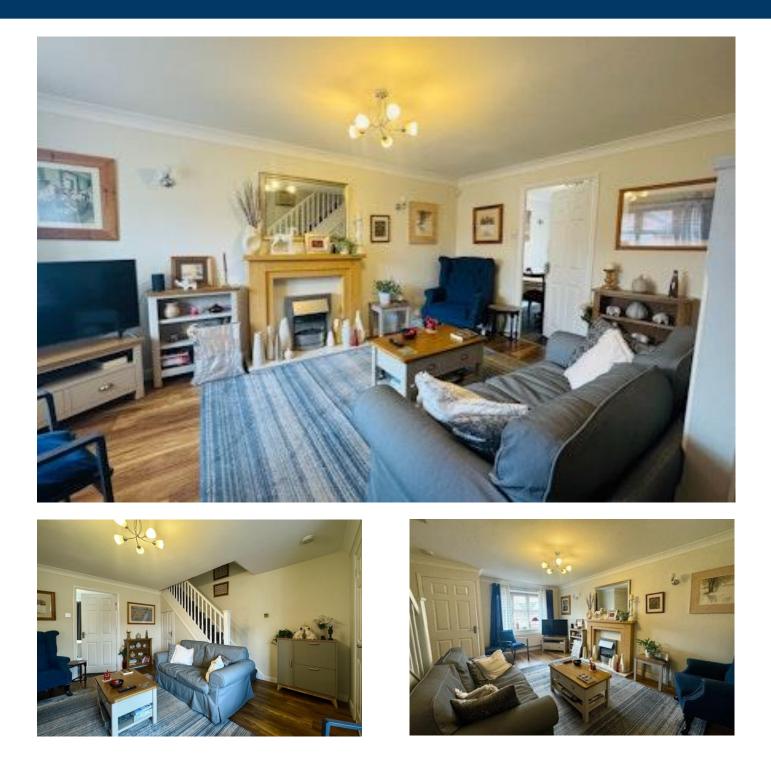

Entrance hall 4'8" x 3'0" (1.4m x 0.9m) Opening into, from the front door,

Living Room  $12'5" \times 16'0" (3.8m \times 4.9m)$ With window to front elevation with stair case leading up to first floor