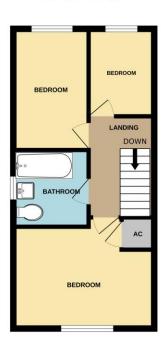

#### Kitchen/Diner 12'5" x 10'6" (3.8m x 3.2m)

With a range of base and eye level units, with oven, hob and extractor. Window to the rear elevation with patio doors.

Stairs and Landing

Master Bedroom 12'6" x 9'0" (3.8m x 2.7m) Double master room with window to front elevation and integrated cupboard

## Family Bathroom 6'3" x 6'4" (1.9m x 1.9m)

Three piece white suite, consisting of WC, hand basin and bath with shower over.

Bedroom two 10'7" x 6'5" (3.2m x 2m) With window to rear elevation

Bedroom three 7'6" x 5'5" (2.3m x 1.7m)