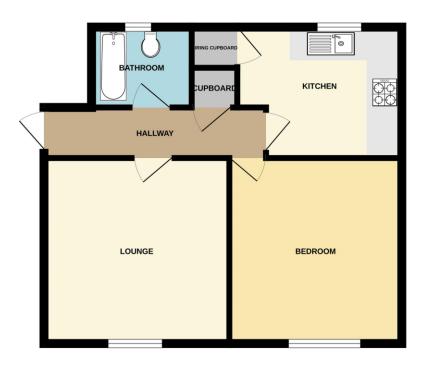

### Entrance Hall 14'8" x 3'4" (4.5m x 1m)

Door to side elevation and built-in storage.

### Lounge 12'3" x 12'3" (3.7m x 3.7m)

Window to front and a radiator.

#### **Kitchen** 8'8" x 10'11" (2.6m x 3.3m)

Window to rear, radiator, built-in cupboard, range of base and eye level units with inset sink unit and a built-in oven and hob. White goods include washing machine and fridge/freezer. (Please note that these won't be repaired or replaced, when they break down)

### Bedroom 12'3" x 11'5" (3.7m x 3.5m)

Window to front and a radiator.

## Bathroom 5'4" x 6'8" (1.6m x 2m)

Window to rear, towel radiator, wash basin, W.C and panelled bath.

#### **GROUND FLOOR**