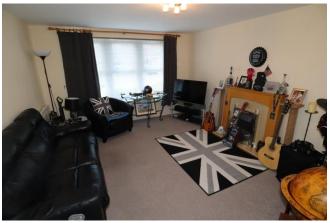

Caesar Road, North Hykeham







# £650 PCM

- \*\*Virtual Viewing Available\*\*
- One Bedroom Apartment
- Holding Deposit £150.00
- Deposit £750.00

- Council Tax Band A
- **EPC Grade C**
- Available End of April 2025







\*Virtual Viewing Available\* for this well presented, ground floor, one bedroom apartment. The accommodation comprises entrance hall, lounge, kitchen, bedroom, and bathroom. The property also benefits from allocated off-road parking and uPVC double glazing. EPC Grade C. Council Tax Band A. Available End of April 2025.

### Entrance Hall 14'8" x 3'4" (4.5m x 1m)

Door to side elevation and built-in storage.

### Lounge 12'3" x 12'3" (3.7m x 3.7m)

Window to front and a radiator.

#### **Kitchen** 8'8" x 10'11" (2.6m x 3.3m)

Window to rear, radiator, built-in cupboard, range of base and eye level units with inset sink unit and a built-in oven and hob. White goods include washing machine and fridge/freezer. (Please note that these won't be repaired or replaced, when they break down)

##