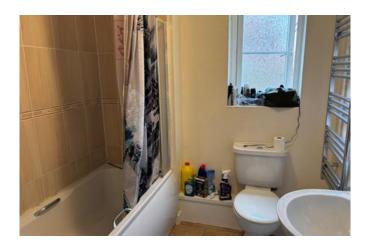

## Bathroom 5'4" x 6'8" (1.6m x 2m)

Window to rear, towel radiator, wash basin, W.C and panelled bath.