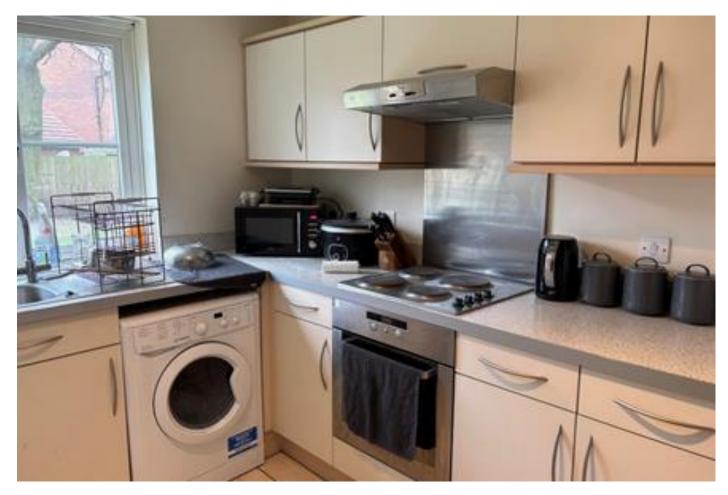

#### **Kitchen** 8'8" x 10'11" (2.6m x 3.3m)

Window to rear, radiator, built-in cupboard, range of base and eye level units with inset sink unit and a built-in oven and hob. White goods include washing machine and fridge/freezer. (Please note that these won't be repaired or replaced, when they break down)