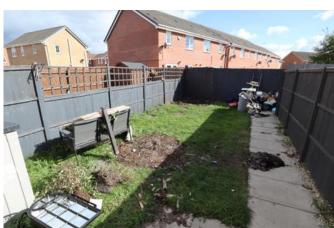

#### Outside

There is an enclosed garden to the rear of the property, and two allocated parking spaces.