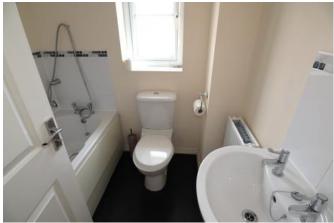

# Bathroom

Window to rear, radiator, wash basin, W.C, and bath with shower over.