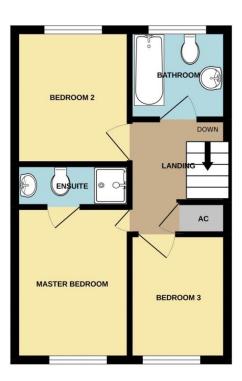

# Bedroom One 8'8" x 11'1" (2.7m x 3.4m)

Window to front and a radiator.

### **Ensuite**

With wash basin, W.C and shower enclosure.

# Bedroom Two 10'4" x 8'8" (3.1m x 2.7m)

Window to rear and a radiator.

# Bedroom Three 6'4" x 8'10" (1.9m x 2.7m)

Window to front and a radiator.

# Bathroom

Window to rear, radiator, wash basin, W.C, and bath with shower over.

GROUND FLOOR 1ST FLOOR

#### TAURUS AVENUE, LN6 9FJ

Whilst every attempt has been made to ensure the accuracy of the floorplan contained here, measurements of doors, windows, rooms and any other items are approximate and no responsibility is taken for any error, omission or mis-statement. This plan is for illustrative purposes only and should be used as such by any prospective purchaser. The services, systems and appliances shown have not been tested and no guarantee as to their operability or efficiency can be given.

Made with Metropix ©2022.