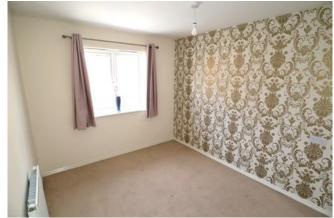

# Bedroom One 8'8" x 11'1" (2.7m x 3.4m)

Window to front and a radiator.

# Bedroom Two 10'4" x 8'8" (3.1m x 2.7m)

Window to rear and a radiator.

# Bedroom Three 6'4" x 8'10" (1.9m x 2.7m)

Window to front and a radiator.