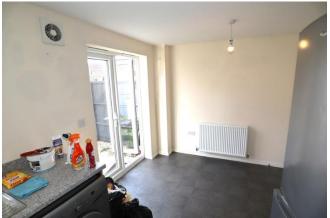

## Kitchen/Diner 9'0" x 15'8" (2.7m x 4.8m)

Window and French doors to rear, radiator, range of base and eye level units with inset sink unit and a built-in oven, hob and hood.