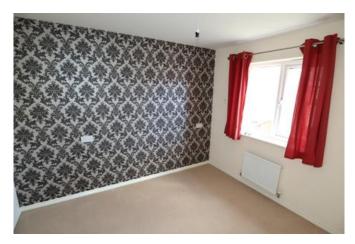

# Bedroom One 8'8" x 11'1" (2.7m x 3.4m)

Window to front and a radiator.

# Bedroom Two 10'4" x 8'8" (3.1m x 2.7m)

Window to rear and a radiator.

# Bedroom Three 6'4" x 8'10" (1.9m x 2.7m)

Window to front and a radiator.