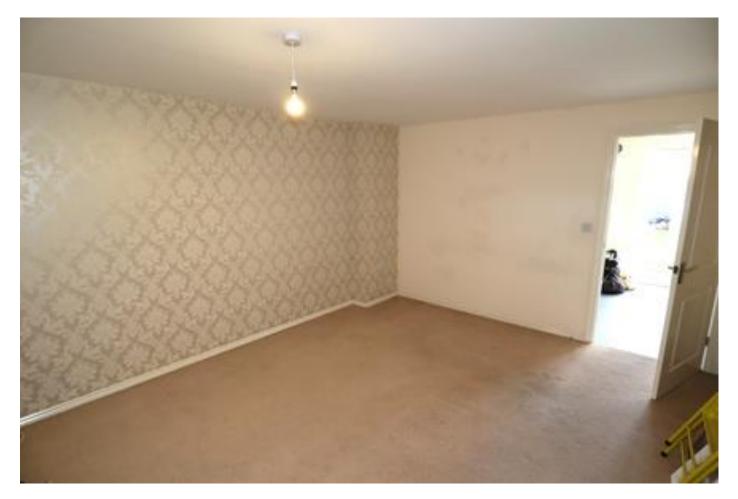

# Bedroom One 8'8" x 11'1" (2.7m x 3.4m)

Window to front and a radiator.

# Bedroom Two 10'4" x 8'8" (3.1m x 2.7m)

Window to rear and a radiator.

# Bedroom Three 6'4" x 8'10" (1.9m x 2.7m)

Window to front and a radiator.