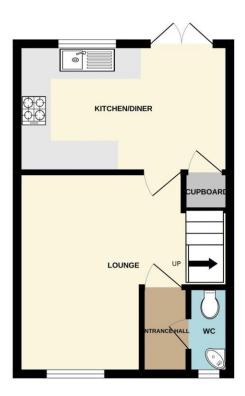

# **Entrance Hall**

Door to front elevation.

### Cloakroom

Window to front, radiator, wash basin and W.C.

### Lounge 15'1" x 17'10" (4.6m x 5.4m)

Window to front, radiator and stairs to first floor.

## Kitchen/Diner 9'0" x 15'8" (2.7m x 4.8m)

Window and French doors to rear, radiator, range of base and eye level units with inset sink unit and a built-in oven, hob and hood.

GROUND FLOOR 1ST FLOOR

#### TAURUS AVENUE, LN6 9FJ

Whilst every attempt has been made to ensure the accuracy of the floorplan contained here, measurements of doors, windows, rooms and any other items are approximate and no responsibility is taken for any error, omission or mis-statement. This plan is for illustrative purposes only and should be used as such by any prospective purchaser. The services, systems and appliances shown have not been tested and no guarantee as to their operability or efficiency can be given.

Made with Metropix ©2022.