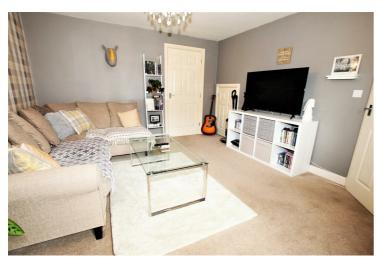

## Lounge 14'06 x 11'08 (4.42m x 3.56m)

Window to front aspect, radiator, under stairs storage and door leading to kitchen diner.

Kitchen/Diner 15'02 x 11'09 (4.62m x 3.58m)

Window and patio doors to rear aspect and fitted with a range of wall and base units with worktops over, stainless steel sink with mixer tap, built in electric oven, gas hob, space for fridge freezer, plumbing for washing machine, radiator and door leading to WC.