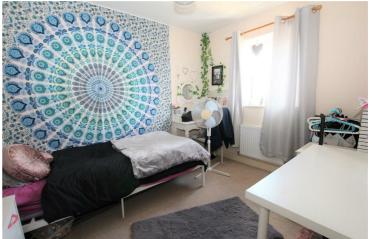

## Bedroom Three 6'11 x 9'01 (2.11m x 2.77m)

Window to rear aspect and radiator.

Bathroom 6'01 x 6'11 (1.85m x 2.11m)

Window to rear aspect and fitted with panel bath, wash hand basin, low level WC and radiator.