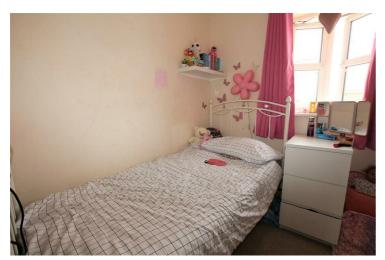

## Bedroom Three 6'11 x 9'01 (2.11m x 2.77m)

Window to rear aspect and radiator.

Bathroom 6'01 x 6'11 (1.85m x 2.11m)

Window to rear aspect and fitted with panel bath, wash hand basin, low level WC and radiator.