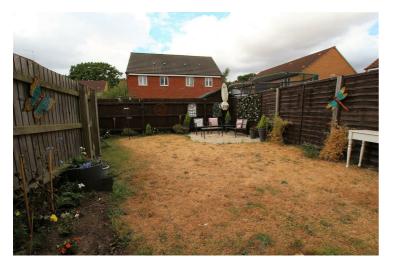

## Outside

Driveway to the side of the property with room for two cars and to the rear of the property there is an enclosed garden laid to lawn.