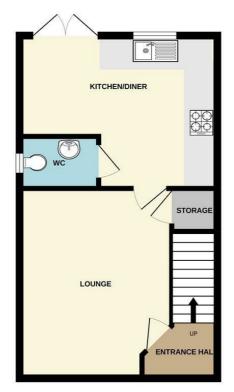

#### Entrance Hall

External door to front aspect, door leading to lounge and stairs to first floor.

## Lounge 14'06 x 11'08 (4.42m x 3.56m)

Window to front aspect, radiator, under stairs storage and door leading to kitchen diner.

Kitchen/Diner 15'02 x 11'09 (4.62m x 3.58m)

Window and patio doors to rear aspect and fitted with a range of wall and base units with worktops over, stainless steel sink with mixer tap, built in electric oven, gas hob, space for fridge freezer, plumbing for washing machine, radiator and door leading to WC.

WC

Fitted with wash hand basin, low level WC and radiator.