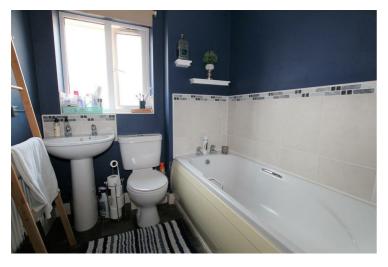

## Bedroom Three 6'11 x 9'01 (2.11m x 2.77m)

Window to rear aspect and radiator.

Bathroom 6'01 x 6'11 (1.85m x 2.11m)

Window to rear aspect and fitted with panel bath, wash hand basin, low level WC and radiator.