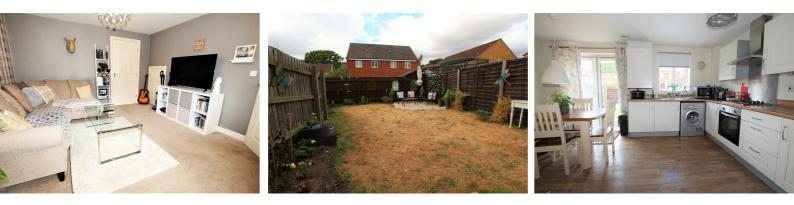

## Lounge 14'06 x 11'08 (4.42m x 3.56m)

Window to front aspect, radiator, under stairs storage and door leading to kitchen diner.

Kitchen/Diner 15'02 x 11'09 (4.62m x 3.58m)

Window and patio doors to rear aspect and fitted with a range of wall and base units with worktops over, stainless steel sink with mixer tap, built in electric oven, gas hob, space for fridge freezer, plumbing for washing machine, radiator and door leading to WC.

## Outside

Driveway to the side of the property with room for two cars and to the rear of the property there is an enclosed garden laid to lawn.