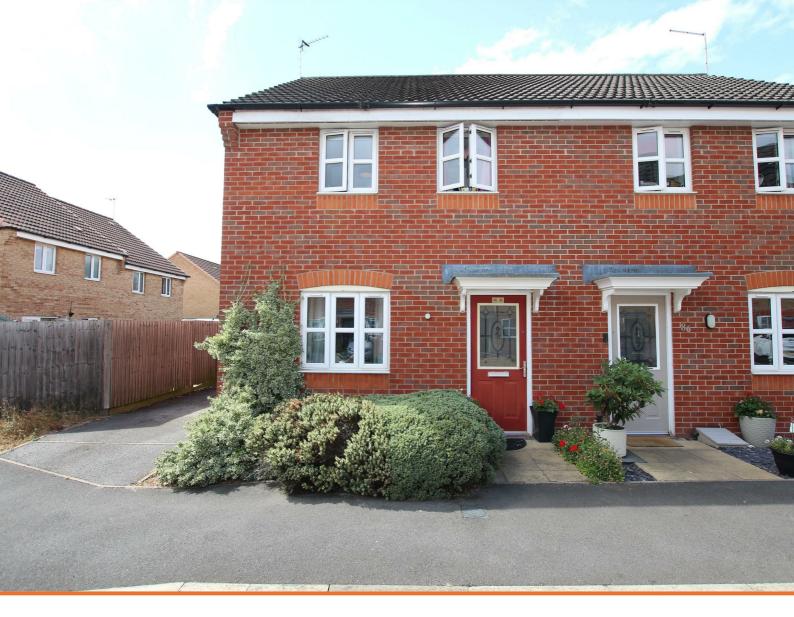

## Maximus Road, North Hykeham Lincoln, LN6 8JU

# £225,000

Well Presented THREE BEDROOM Semi Detached House Bedroom One situated within the popular area of North Hykeham. The accommodation comprises of Entrance Hall, Lounge, Dining Kitchen, Downstairs Cloak Room, Bathroom and Three Bedrooms with the Master Bedroom benefitting from Ensuite to facilities and a further Family Bathroom. Outside there is a driveway and enclosed rear garden.

## Outside

Driveway to the side of the property with room for two cars and to the rear of the property there is an enclosed garden laid to lawn.