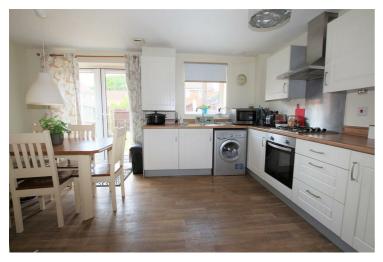

## Lounge 14'06 x 11'08 (4.42m x 3.56m)

Window to front aspect, radiator, under stairs storage and door leading to kitchen diner.

Kitchen/Diner 15'02 x 11'09 (4.62m x 3.58m)

Window and patio doors to rear aspect and fitted with a range of wall and base units with worktops over, stainless steel sink with mixer tap, built in electric oven, gas hob, space for fridge freezer, plumbing for washing machine, radiator and door leading to WC.