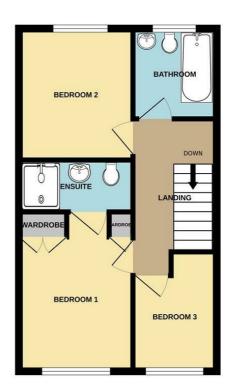

## Landing

Doors leading to all rooms and access to loft.

12'2 x 8'9 (3.71m x 2.67m)

Window to front aspect, built in wardrobes and radiator.

## En-Suite

4 x 8'9 (1.22m x 2.67m)

Fitted with shower cubicle, wash hand basin, low level WC and radiator.

Bedroom Two 10'01 x 8'09 (3.07m x 2.67m)

Window to rear aspect and radiator.

## Bedroom Three 6'11 x 9'01 (2.11m x 2.77m)

Window to rear aspect and radiator.

Bathroom 6'01 x 6'11 (1.85m x 2.11m)

Window to rear aspect and fitted with panel bath, wash hand basin, low level WC and radiator.