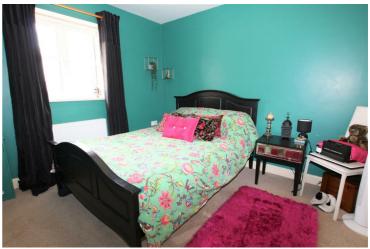

## Landing

Doors leading to all rooms and access to loft.

12'2 x 8'9 (3.71m x 2.67m)

Window to front aspect, built in wardrobes and radiator.