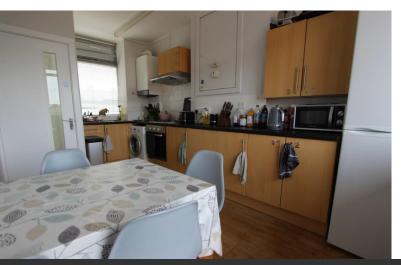

D+J presents this single bedroom within a shared apartment in Hitchin's town centre which is walking distance to the train station. The room comes furnished with a bed/mattress, wardrobe, bedside table and chest of drawers. The apartment has a modern shared bathroom and kitchen, with a balcony overlooking St Mary's Church. All bills are included in the rent - gas, electric, high-speed internet, council tax and regular communal area cleaning.