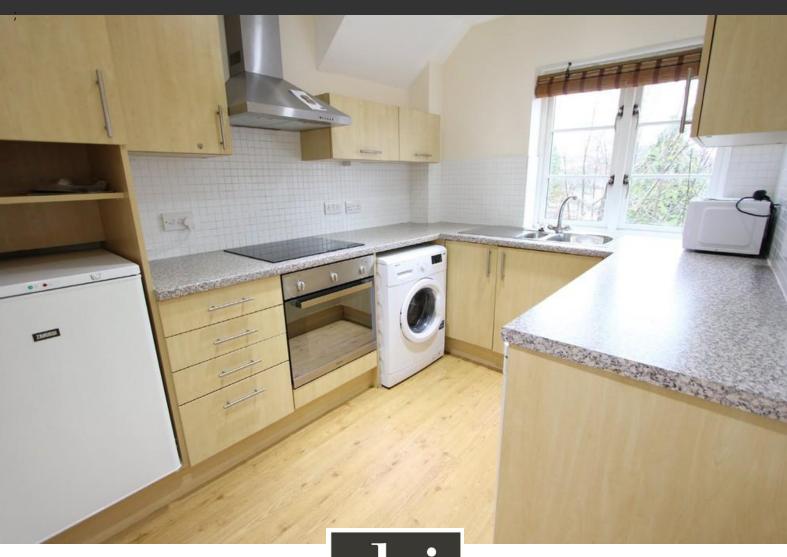

A two-bedroom apartment in the Starlings Bridge development near Hitchin town centre & train station. The property comprises of two double bedrooms, kitchen with white goods, lounge with Juliette doors overlooking Bancroft Park. Situated in a secure gated development with an underground parking space. Available Mid-August.