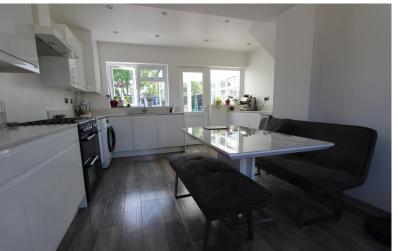

The Avenue Stotfold, Hitchin

£1,650 pcm

- •Very well presented 3-bedroom property
- Lounge with feature fireplace
- Modern kitchen with white goods
- Bathroom with separate shower
- Driveway parking for 4 cars
- EPC D
- Council Tax Band B
- Available early July 2024

tel: 01462 455434 • email: info@djlettings.co.uk • www.djlettings.co.uk

A delightful 3-bedroom mid-terraced house in the serene neighbourhood of Stotfold. This bright, airy home features a spacious living room, a modern kitchen with ample storage and dining space, two double bedrooms, a single bedroom, and a contemporary family bathroom. The well-maintained private garden is perfect for outdoor relaxation, and off-street parking is available. This property is located close to local shops, schools, parks, and excellent transport links, offering comfort and convenience. Please reach out to us today to arrange a viewing and make this property your new home. Viewings start on 26 June 2024. Available early July 2024.